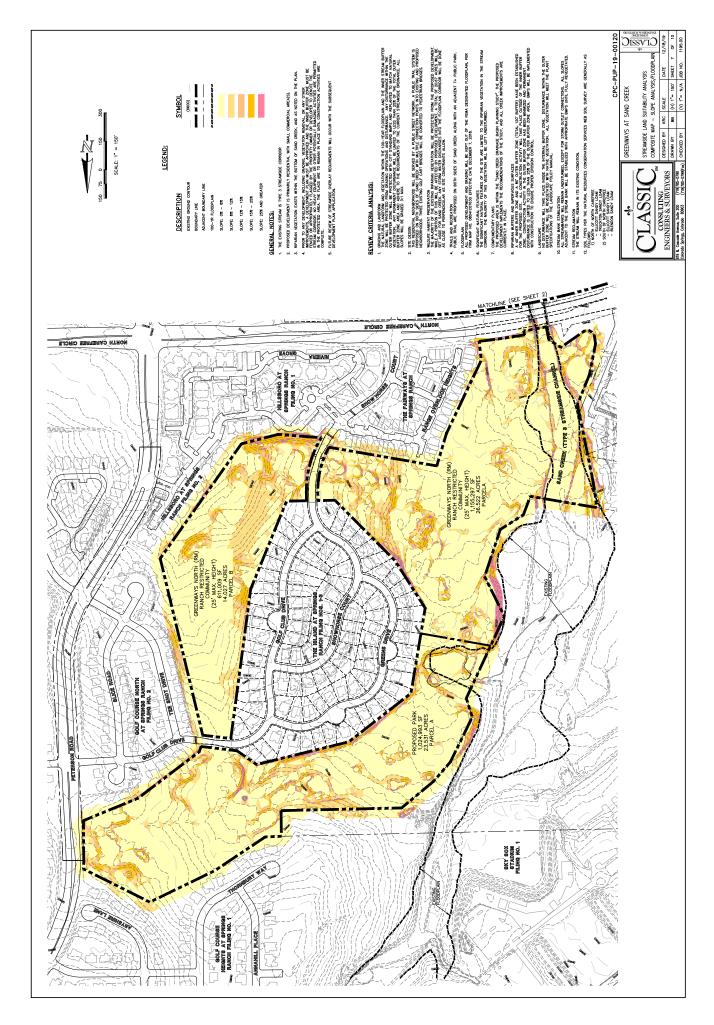

## 53301-00-009, 53301-00-020, 53303-03-007 53303-03-008, 53312-00-042, 53312-00-050 53312-03-001, 53313-00-050 A/PK/A0/SS (CITY ORD. 85-142, 02-99 AND GREENWAYS AT SAND CREEK PER NOTE 5 BELOW SEE NOTE 4 BELOW SAND CREEK DRAINAGE I SEE SHEET 2 OF 6 PARKING REQUIREMENTS THE PARKING REQUIREMENTS FOR ALL LAND USES DEVELOPED WITHIN THIS PROJECT SHALL ADHERE TO CITY CODE. LANDSCAPE BUFFERS AND SETBACKS ALL LANDSCAPE BUFFERS AND SETBACKS SHALL BE FER CITY CODE PUD/A0/SS 94.13 AC. FLOODFLAN STATEMENT: PORTIONS OF THE PROPOSED STE ARE WITHN A 100-YEAR FLOODFLAN AS DETERMINED BY THE PLOOD INSURANCE RATE MAP (FLRM.) MAP NUMBER OBOATC 0539G EFFECTIVE DATE, DECEMBER 7, 2018. WANNUM BAS BILDING HORTS, 4" - DIOZPT FOR BILDING HORT DOCPTONG DESCRIBED BILDING ALLONED MANNON THOUST TO BE ALLONED MANNON STORE STELL BASINETS STORE AND THE ATTENDANCE STORE AS THE ATTENDANCE STORE STORE ATTENDANCE STORE STORE STORE A PROPOSED TIER I PUBLIC TRAIL CORRIGOR TO BE PROVIDED ON THE WEST SIDE OF SAND CREEK BY THE DEVELOPER AST THE TIME OF RECENTY ADJACKATE DERECOMENTA AND MANIFACTION BY REAS DEPARTMENT. THIS CONSTRUCTION IN NOT AN OBLIGATION NOR. A PART OF THE PROJECT PLUG OBLIGATION/PROPOSAL. NO DEPELOPMENT WITHIN THE TOO YEAR FLOODPLAN WILL BE ALLOWED UNLESS ANY PREVIOUS GEOLOGICAL HAZARD REPORT FOR THIS AREA IS YALLOWED LINEAR PROPRY PREVAILED, UTILIZATION OF STREAMSDIE OVERLAY ZOMES BE LANTED TO THAT ALLOWED UNDER THE CITY STREAMSDIE OFDIANASE. CAPTER RY NO TO BE CONSTRUCTED WITH GREENWAYS MORTH ROADWAY CONNECTION TO NORTH CAREFREE PROFES FOR MAIN AND SOLF CLUB DRIVE ENTRY MODIFICATIONS TO THE ISSAMD COMMUNITY WITH ANY DEVELOPMENTY WAYS NORTH. -A-BOUT ENTRY (NORTH) TO BE CONSTRUCTED WITH ANY DEVELOPMENT WITHIN NORTH TUTT BOULEVARD ROUND-A-BOUT ENTRY (SOUTH) TO BE CONSTRUCTED WITH ANY DEVELOPMENT WITHIN THE PORTION OF GREENWAYS SOUTH OR AS REQUIRED BY CSPD. 19 N. Coscode Avenue, Suite 200 (719)785-0790 clorodo Springs, Colorodo 80903 (719)785-0799 (Fex.) STORM WATER QUALITY AND DETENTION WILL BE PROVIDED FOR THIS SITE WITHIN FACILITIES TO BE DETER AS DEVELOPMENT TAKES PLACE. CONSULTING MAXIMUM BUILDING H DRAINAGE BASIN: LEGAL DESCRIPTION: 'LASSI CITY OF COLORADO SPRINGS SMALL LOT PUD GUDELINES TO BE UTILIZED IN AREAS SOUTH OF NORTH CARRETREE, POL CONCRET TALM APPROVIL, ACMONIMEDED UTILIZATION OF THE GUIDELINES AND THE PROPOSED PUBLIC STREET SECTIONS PROVINED WITHIN THIS PLAN, EXISTING SAND CREEK PRIVATE GOLF CART BRIDGES TO BE CONVERTED TO PUBLIC PEDESTRIAN DEVELOPER. PRACS DEPARTMENT TO OWN AND MAINTAIN THE BRIDGES. all resdential development will be required to meet the current city parks dedica! Ordinance requirements at time of final plat. THIS SITE IS AFFECTED BY THE CITY OF COCKORADO SPRINGS STREAMSDE OVERLAY, INNERS AN BUFFER LUES ARE RESCRECTED BY THE ACHAIN, IN MENDERSHENTS TO SAND OSEEK ARE ANTON BECYNO POSSBEE, HINY STORM DECLANDEY POINTS, STREAMSDE LANDSCAPHIG. THE ACHAINEDY MAIN STREAMSDE LANDSCAPHIG. TO BE INSTALLED ACHIG SAND OREDS CONCURRENTLY WITH ADJACK 17. IF REQUIRED, PUBLIC STORM EASEMENTS WILL BE PROMDED WITH ADJACENT DEVELOPMENT ALL STREETS ARE TO BE CONSTRUCTED IN CONFORMANCE WITH THE MUTCD GUIDELINES. SIGNAGE IS NOT APPROVED WITH THIS PLAN, A SEPARATE SIGN PERMIT IS REQUIRED. CONTACT DEVICEMENT FRIEW ENTERPRISE AT 2880 INTERNATIONAL, ORICLE FOR SIGN PLAN APPLICATIONS. ALL COMMERCIAL BULDING AND PARING LOT LIGHTING FIXTURES SHALL HAVE FULL REDUCE OFF-SITE LIGHTING MPACTS. all parcels within this development will be subject to the fees, resti grenways at sand offer howeowers association upon its operation. CLASSIC CONSULTING ENGINEERS & SURVEYORS 6619 N. CASCADE AVE. 2011E 200 CCUCRADO SPRINCS, CCLCRADO 80903 MR. KYLE CAMPBELL P.E. (719) 785-0790 COLORADO SPRINGS OS NEVADA AVENUE, SUITE 502 COLORADO SPRINGS, COLORADO 80903 (719) 385-2489 DEVELOPMENT MANAGEMENT INC. 111 S. TEJON STREET, SUITE 222 COLORADO SPRINGS, COLORADO 80903 (719) 593-2600 TOM TAUCHE INC. 3325 TUTI BOLLEVARD COLORADO SPRINGS, COLORADO 80922 MR. TOM TAUCH (719) 573-4863 ELUTE PROPERTIES OF AMERICA, INC. 6385 CORPORATE DRIVE, SUITE 200 COLORADO SPRINGS, COLCRADO 80919 WR. DOLIO STIMPLE (719) 592-9333 72. IN COMUNCTION WITH DEVELOPMENT PLAN PROCESSING OF THE WILL PORTION OF GREDWIN'S NORTH JOLANCHY TO SAND ÓREDS, ADDITIONAL COORDINATION WITH CITY STORMWITER ENTERPRISE AND THE STATE OF COLORINGO DAM. SAFETY DEVOIRES WILL BE REQUIRED TO TAKE PLACE. GAND NOTES (13, 14 AND 15) GREENWAYS AT SAND CREEK CITY OF COLORADO SPRINGS, COUNTY OF EL PASO, STATE OF COLORADO SITE DATA: **PUD CONCEPT PLAN** 21. FUTURE REVIEW OF STREAMSID APPLICATION. COLORADO SPRINGS RANCH THE COLORADO SPRINGS RANON AT AT AMERICA SPRINGS PLANCH KEY MAP SCALE: 1" = 500" SPACE GREENWAYS SOUTH (RH / RHSS) SHEET 3 O No. SHEET SHEET 5 (RVH) N CAREFREE CIRCLE SHEET 55' ROW PUBLIC MODIFIED COLLECTOR - W/PARKING IYPICAL SECTION 30' ROW PUBLIC RESIDENTIAL (ACCESS LANE) TYPICAL SECTION 50' ROW PUBLIC RESIDENTIAL (LOCAL) TYPICAL SECTION SDEWALK 6' ATTACHED SIDEWALK