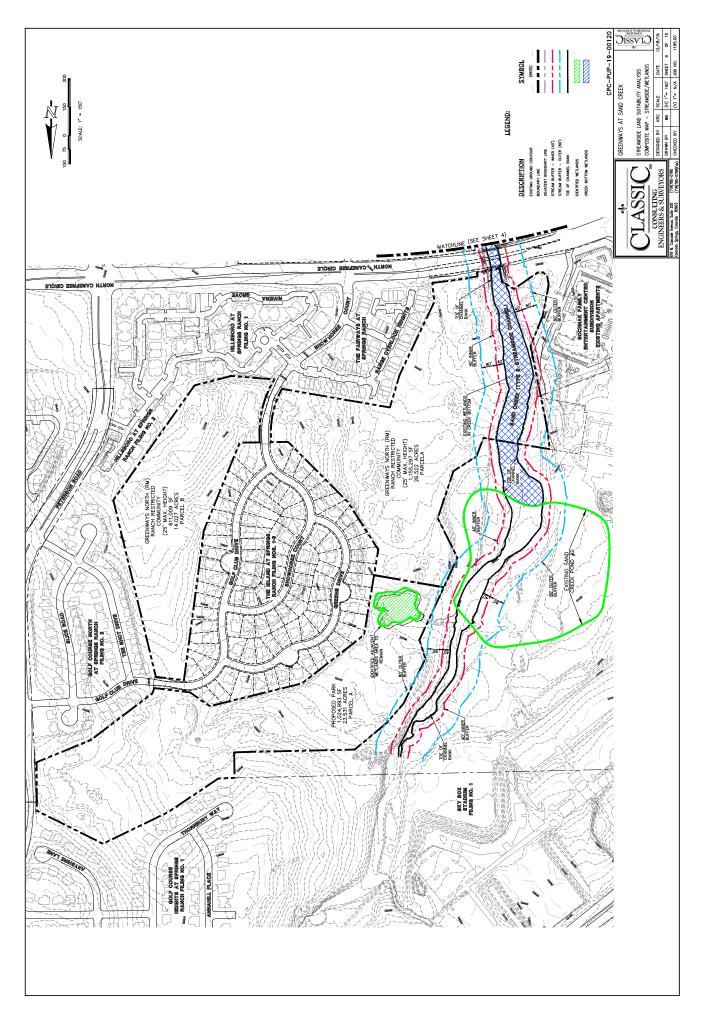

## 53301-00-009, 53301-00-020, 53303-03-007 53303-03-008, 53312-00-042, 53312-00-050 53312-03-001, 53313-00-050 A/PK/A0/SS (CITY ORD. 85-142, 02-99 AND GREENWAYS AT SAND CREEK PER NOTE 5 BELOW SEE NOTE 4 BELOW SAND CREEK DRAINAGE I SEE SHEET 2 OF 6 PARKING REQUIREMENTS THE PARKING REQUIREMENTS FOR ALL LAND USES DEVELOPED WITHIN THIS PROJECT SHALL ADHERE TO CITY CODE. LANDSCAPE BUFFERS AND SETBACKS ALL LANDSCAPE BUFFERS AND SETBACKS SHALL BE FER CITY CODE PUD/A0/SS 94.13 AC. FLOODFLAN STATEMENT: PORTIONS OF THE PROPOSED STE ARE WITHN A 100-YEAR FLOODFLAN AS DETERMINED BY THE PLOOD INSURANCE RATE MAP (FLRM.) MAP NUMBER OBOATC 0539G EFFECTIVE DATE, DECEMBER 7, 2018. WANNUM BAS BILDING HORTS, 4" - DIOZPT FOR BILDING HORT DOCPTONG DESCRIBED BILDING ALLONED MANNON THOUST TO BE ALLONED MANNON STORE STELL BASINETS STORE AND THE ATTENDANCE STORE AS THE ATTENDANCE STORE STORE ATTENDANCE STORE STORE STORE A PROPOSED TIER I PUBLIC TRAIL CORRIGOR TO BE PROVIDED ON THE WEST SIDE OF SAND CREEK BY THE DEVELOPER AST THE TIME OF RECENTY ADJACKATE DERECOMENTA AND MANIFACTION BY REAS DEPARTMENT. THIS CONSTRUCTION IN NOT AN OBLIGATION NOR. A PART OF THE PROJECT PLUG OBLIGATION/PROPOSAL. NO DEPELOPMENT WITHIN THE TOO YEAR FLOODPLAN WILL BE ALLOWED UNLESS ANY PREVIOUS GEOLOGICAL HAZARD REPORT FOR THIS AREA IS YALLOWED LINEAR PROPRY PREVAILED, UTILIZATION OF STREAMSDIE OVERLAY ZOMES BE LANTED TO THAT ALLOWED UNDER THE CITY STREAMSDIE OFDIANASE. CAPTER RY NO TO BE CONSTRUCTED WITH GREENWAYS MORTH ROADWAY CONNECTION TO NORTH CAREFREE PROFES FOR MAIN AND SOLF CLUB DRIVE ENTRY MODIFICATIONS TO THE ISSAMD COMMUNITY WITH ANY DEVELOPMENTY WAYS NORTH. -A-BOUT ENTRY (NORTH) TO BE CONSTRUCTED WITH ANY DEVELOPMENT WITHIN NORTH TUTT BOULEVARD ROUND-A-BOUT ENTRY (SOUTH) TO BE CONSTRUCTED WITH ANY DEVELOPMENT WITHIN THE PORTION OF GREENWAYS SOUTH OR AS REQUIRED BY CSPD. 19 N. Coscode Avenue, Suite 200 (719)785-0790 clorodo Springs, Colorodo 80903 (719)785-0799 (Fex.) STORM WATER QUALITY AND DETENTION WILL BE PROVIDED FOR THIS SITE WITHIN FACILITIES TO BE DETER AS DEVELOPMENT TAKES PLACE. CONSULTING MAXIMUM BUILDING H DRAINAGE BASIN: LEGAL DESCRIPTION: 'LASSI CITY OF COLORADO SPRINGS SMALL LOT PUD GUDELINES TO BE UTILIZED IN AREAS SOUTH OF NORTH CARRETREE, POL CONCRET TALM APPROVIL, ACMONIMEDED UTILIZATION OF THE GUIDELINES AND THE PROPOSED PUBLIC STREET SECTIONS PROVINED WITHIN THIS PLAN, EXISTING SAND CREEK PRIVATE GOLF CART BRIDGES TO BE CONVERTED TO PUBLIC PEDESTRIAN DEVELOPER. PRACS DEPARTMENT TO OWN AND MAINTAIN THE BRIDGES. all resdential development will be required to meet the current city parks dedica! Ordinance requirements at time of final plat. THIS SITE IS AFFECTED BY THE CITY OF COCKORADO SPRINGS STREAMSDE OVERLAY, INNERS AN BUFFER LUES ARE RESCRECTED BY THE ACHAIN, IN MENDERSHENTS TO SAND OSEEK ARE ANTON BECYNO POSSBEE, HINY STORM DECLANDEY POINTS, STREAMSDE LANDSCAPHIG. THE ACHAINEDY MAIN STREAMSDE LANDSCAPHIG. TO BE INSTALLED ACHIG SAND OREDS CONCURRENTLY WITH ADJACK 17. IF REQUIRED, PUBLIC STORM EASEMENTS WILL BE PROMDED WITH ADJACENT DEVELOPMENT ALL STREETS ARE TO BE CONSTRUCTED IN CONFORMANCE WITH THE MUTCD GUIDELINES. SIGNAGE IS NOT APPROVED WITH THIS PLAN, A SEPARATE SIGN PERMIT IS REQUIRED. CONTACT DEVICEMENT FRIEW ENTERPRISE AT 2880 INTERNATIONAL, ORICLE FOR SIGN PLAN APPLICATIONS. ALL COMMERCIAL BULDING AND PARING LOT LIGHTING FIXTURES SHALL HAVE FULL REDUCE OFF-SITE LIGHTING MPACTS. all parcels within this development will be subject to the fees, resti grenways at sand offer howeowers association upon its operation. CLASSIC CONSULTING ENGINEERS & SURVEYORS 6619 N. CASCADE AVE. 2011E 200 CCUCRADO SPRINCS, CCLCRADO 80903 MR. KYLE CAMPBELL P.E. (719) 785-0790 COLORADO SPRINGS OS NEVADA AVENUE, SUITE 502 COLORADO SPRINGS, COLORADO 80903 (719) 385-2489 DEVELOPMENT MANAGEMENT INC. 111 S. TEJON STREET, SUITE 222 COLORADO SPRINGS, COLORADO 80903 (719) 593-2600 TOM TAUCHE INC. 3325 TUTI BOLLEVARD COLORADO SPRINGS, COLORADO 80922 MR. TOM TAUCH (719) 573-4863 ELUTE PROPERTIES OF AMERICA, INC. 6385 CORPORATE DRIVE, SUITE 200 COLORADO SPRINGS, COLCRADO 80919 WR. DOLIO STIMPLE (719) 592-9333 72. IN COMUNCTION WITH DEVELOPMENT PLAN PROCESSING OF THE WILL PORTION OF GREDWIN'S NORTH JOLANCHY TO SAND ÓREDS, ADDITIONAL COORDINATION WITH CITY STORMWITER ENTERPRISE AND THE STATE OF COLORINGO DAM. SAFETY DEVOIRES WILL BE REQUIRED TO TAKE PLACE. GAND NOTES (13, 14 AND 15) GREENWAYS AT SAND CREEK CITY OF COLORADO SPRINGS, COUNTY OF EL PASO, STATE OF COLORADO SITE DATA: **PUD CONCEPT PLAN** 21. FUTURE REVIEW OF STREAMSID APPLICATION. COLORADO SPRINGS RANCH THE COLORADO SPRINGS RANON AT AT AMERICA SPRINGS PLANCH KEY MAP SCALE: 1" = 500" SPACE GREENWAYS SOUTH (RH / RHSS) SHEET 3 O No. SHEET SHEET 5 (RVH) N CAREFREE CIRCLE SHEET 55' ROW PUBLIC MODIFIED COLLECTOR - W/PARKING IYPICAL SECTION 30' ROW PUBLIC RESIDENTIAL (ACCESS LANE) TYPICAL SECTION 50' ROW PUBLIC RESIDENTIAL (LOCAL) TYPICAL SECTION SDEWALK 6' ATTACHED SIDEWALK