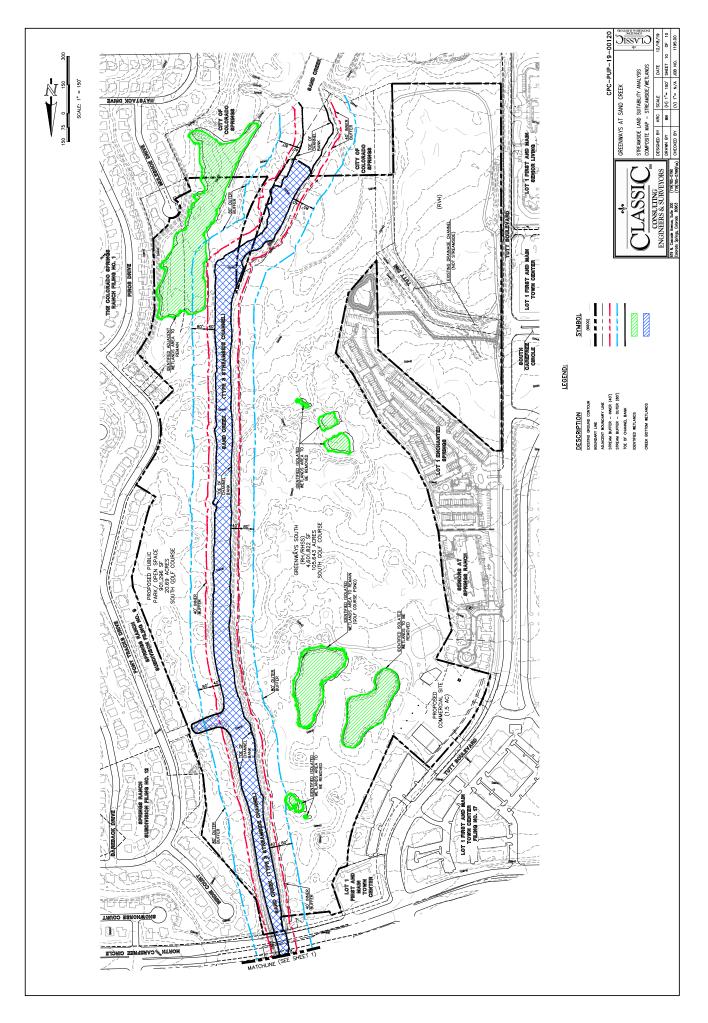

## 53301-00-009, 53301-00-020, 53303-03-007 53303-03-008, 53312-00-042, 53312-00-050 53312-03-001, 53313-00-050 A/PK/A0/SS (CITY ORD. 85-142, 02-99 AND GREENWAYS AT SAND CREEK PER NOTE 5 BELOW SEE NOTE 4 BELOW SAND CREEK DRAINAGE I SEE SHEET 2 OF 6 PARKING REQUIREMENTS THE PARKING REQUIREMENTS FOR ALL LAND USES DEVELOPED WITHIN THIS PROJECT SHALL ADHERE TO CITY CODE. LANDSCAPE BUFFERS AND SETBACKS ALL LANDSCAPE BUFFERS AND SETBACKS SHALL BE FER CITY CODE PUD/A0/SS 94.13 AC. FLOODFLAN STATEMENT: PORTIONS OF THE PROPOSED STE ARE WITHN A 100-YEAR FLOODFLAN AS DETERMINED BY THE PLOOD INSURANCE RATE MAP (FLRM.) MAP NUMBER OBOATC 0539G EFFECTIVE DATE, DECEMBER 7, 2018. WANNUM BAS BILDING HORTS, 4" - DIOZPT FOR BILDING HORT DOCPTONG DESCRIBED BILDING ALLONED MANNON THOUST TO BE ALLONED MANNON STORE STELL BASINETS STORE AND THE ATTENDANCE STORE AS THE ATTENDANCE STORE STORE ATTENDANCE STORE STORE STORE A PROPOSED TIER I PUBLIC TRAIL CORRIGOR TO BE PROVIDED ON THE WEST SIDE OF SAND CREEK BY THE DEVELOPER AST THE TIME OF RECENTY ADJACKATE DERECOMENTA AND MANIFACTION BY REAS DEPARTMENT. THIS CONSTRUCTION IN NOT AN OBLIGATION NOR. A PART OF THE PROJECT PLUG OBLIGATION/PROPOSAL. NO DEPELOPMENT WITHIN THE TOO YEAR FLOODPLAN WILL BE ALLOWED UNLESS ANY PREVIOUS GEOLOGICAL HAZARD REPORT FOR THIS AREA IS YALLOWED LINEAR PROPRY PREVAILED, UTILIZATION OF STREAMSDIE OVERLAY ZOMES BE LANTED TO THAT ALLOWED UNDER THE CITY STREAMSDIE OFDIANASE. CAPTER RY NO TO BE CONSTRUCTED WITH GREENWAYS MORTH ROADWAY CONNECTION TO NORTH CAREFREE PROFES FOR MAIN AND SOLF CLUB DRIVE ENTRY MODIFICATIONS TO THE ISSAMD COMMUNITY WITH ANY DEVELOPMENTY WAYS NORTH. -A-BOUT ENTRY (NORTH) TO BE CONSTRUCTED WITH ANY DEVELOPMENT WITHIN NORTH TUTT BOULEVARD ROUND-A-BOUT ENTRY (SOUTH) TO BE CONSTRUCTED WITH ANY DEVELOPMENT WITHIN THE PORTION OF GREENWAYS SOUTH OR AS REQUIRED BY CSPD. 19 N. Coscode Avenue, Suite 200 (719)785-0790 clorodo Springs, Colorodo 80903 (719)785-0799 (Fex.) STORM WATER QUALITY AND DETENTION WILL BE PROVIDED FOR THIS SITE WITHIN FACILITIES TO BE DETER AS DEVELOPMENT TAKES PLACE. CONSULTING MAXIMUM BUILDING H DRAINAGE BASIN: LEGAL DESCRIPTION: 'LASSI CITY OF COLORADO SPRINGS SMALL LOT PUD GUDELINES TO BE UTILIZED IN AREAS SOUTH OF NORTH CARRETREE, POL CONCRET TALM APPROVIL, ACMONIMEDED UTILIZATION OF THE GUIDELINES AND THE PROPOSED PUBLIC STREET SECTIONS PROVINED WITHIN THIS PLAN, EXISTING SAND CREEK PRIVATE GOLF CART BRIDGES TO BE CONVERTED TO PUBLIC PEDESTRIAN DEVELOPER. PRACS DEPARTMENT TO OWN AND MAINTAIN THE BRIDGES. all resdential development will be required to meet the current city parks dedica! Ordinance requirements at time of final plat. THIS SITE IS AFFECTED BY THE CITY OF COCKORADO SPRINGS STREAMSDE OVERLAY, INNERS AN BUFFER LUES ARE RESCRECTED BY THE ACHAIN, IN MENDERSHENTS TO SAND OSEEK ARE ANTON BECYNO POSSBEE, HINY STORM DECLANDEY POINTS, STREAMSDE LANDSCAPHIG. THE ACHAINEDY MAIN STREAMSDE LANDSCAPHIG. TO BE INSTALLED ACHIG SAND OREDS CONCURRENTLY WITH ADJACK 17. IF REQUIRED, PUBLIC STORM EASEMENTS WILL BE PROMDED WITH ADJACENT DEVELOPMENT ALL STREETS ARE TO BE CONSTRUCTED IN CONFORMANCE WITH THE MUTCD GUIDELINES. SIGNAGE IS NOT APPROVED WITH THIS PLAN, A SEPARATE SIGN PERMIT IS REQUIRED. CONTACT DEVICEMENT FRIEW ENTERPRISE AT 2880 INTERNATIONAL, ORICLE FOR SIGN PLAN APPLICATIONS. ALL COMMERCIAL BULDING AND PARING LOT LIGHTING FIXTURES SHALL HAVE FULL REDUCE OFF-SITE LIGHTING MPACTS. all parcels within this development will be subject to the fees, resti grenways at sand offer howeowers association upon its operation. CLASSIC CONSULTING ENGINEERS & SURVEYORS 6619 N. CASCADE AVE. 2011E 200 CCUCRADO SPRINCS, CCLCRADO 80903 MR. KYLE CAMPBELL P.E. (719) 785-0790 COLORADO SPRINGS OS NEVADA AVENUE, SUITE 502 COLORADO SPRINGS, COLORADO 80903 (719) 385-2489 DEVELOPMENT MANAGEMENT INC. 111 S. TEJON STREET, SUITE 222 COLORADO SPRINGS, COLORADO 80903 (719) 593-2600 TOM TAUCHE INC. 3325 TUTI BOLLEVARD COLORADO SPRINGS, COLORADO 80922 MR. TOM TAUCH (719) 573-4863 ELUTE PROPERTIES OF AMERICA, INC. 6385 CORPORATE DRIVE, SUITE 200 COLORADO SPRINGS, COLCRADO 80919 WR. DOLIO STIMPLE (719) 592-9333 72. IN COMUNCTION WITH DEVELOPMENT PLAN PROCESSING OF THE WILL PORTION OF GREDWIN'S NORTH JOLANCHY TO SAND ÓREDS, ADDITIONAL COORDINATION WITH CITY STORMWITER ENTERPRISE AND THE STATE OF COLORINGO DAM. SAFETY DEVOIRES WILL BE REQUIRED TO TAKE PLACE. GAND NOTES (13, 14 AND 15) GREENWAYS AT SAND CREEK CITY OF COLORADO SPRINGS, COUNTY OF EL PASO, STATE OF COLORADO SITE DATA: **PUD CONCEPT PLAN** 21. FUTURE REVIEW OF STREAMSID APPLICATION. COLORADO SPRINGS RANCH THE COLORADO SPRINGS RANON AT AT AMERICA SPRINGS PLANCH KEY MAP SCALE: 1" = 500" SPACE GREENWAYS SOUTH (RH / RHSS) SHEET 3 O No. SHEET SHEET 5 (RVH) N CAREFREE CIRCLE SHEET 55' ROW PUBLIC MODIFIED COLLECTOR - W/PARKING IYPICAL SECTION 30' ROW PUBLIC RESIDENTIAL (ACCESS LANE) TYPICAL SECTION 50' ROW PUBLIC RESIDENTIAL (LOCAL) TYPICAL SECTION SDEWALK 6' ATTACHED SIDEWALK