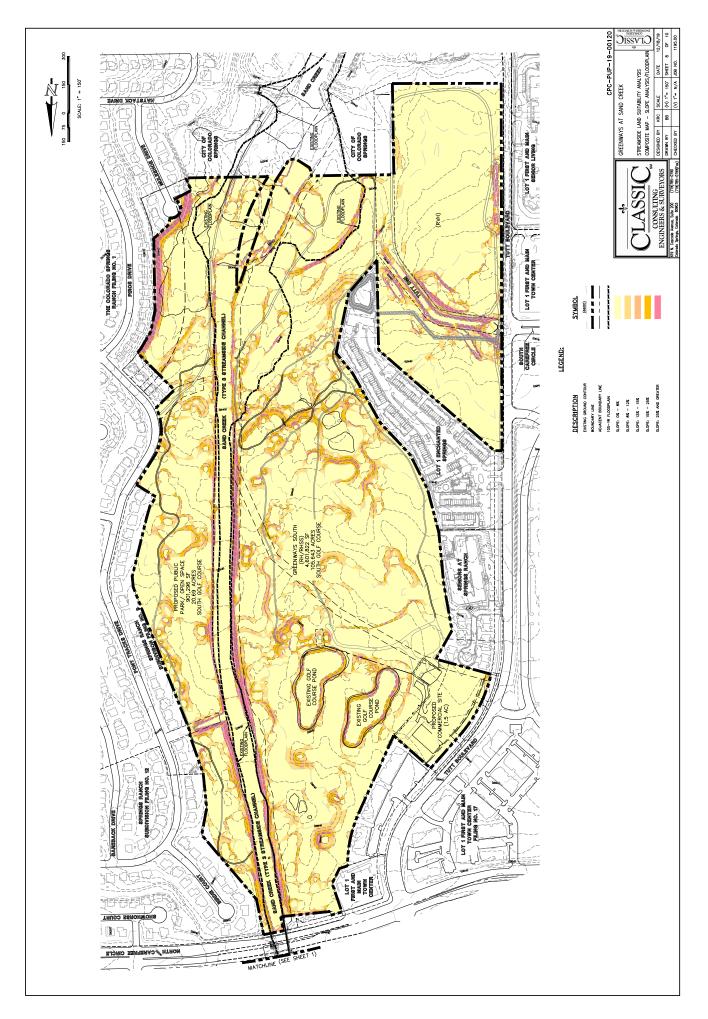

## 53301-00-009, 53301-00-020, 53303-03-007 53303-03-008, 53312-00-042, 53312-00-050 53312-03-001, 53313-00-050 A/PK/A0/SS (CITY ORD. 85-142, 02-99 AND GREENWAYS AT SAND CREEK PER NOTE 5 BELOW SEE NOTE 4 BELOW SAND CREEK DRAINAGE I SEE SHEET 2 OF 6 PARKING REQUIREMENTS THE PARKING REQUIREMENTS FOR ALL LAND USES DEVELOPED WITHIN THIS PROJECT SHALL ADHERE TO CITY CODE. LANDSCAPE BUFFERS AND SETBACKS ALL LANDSCAPE BUFFERS AND SETBACKS SHALL BE FER CITY CODE PUD/A0/SS 94.13 AC. FLOODFLAN STATEMENT: PORTIONS OF THE PROPOSED STE ARE WITHN A 100-YEAR FLOODFLAN AS DETERMINED BY THE PLOOD INSURANCE RATE MAP (FLRM.) MAP NUMBER OBOATC 0539G EFFECTIVE DATE, DECEMBER 7, 2018. WANNUM BAS BILDING HORTS, 4" - DIOZPT FOR BILDING HORT DOCPTONG DESCRIBED BILDING ALLONED MANNON THOUST TO BE ALLONED MANNON STORE STELL BASINETS STORE AND THE ATTENDANCE STORE AS THE ATTENDANCE STORE STORE ATTENDANCE STORE STORE STORE A PROPOSED TIER I PUBLIC TRAIL CORRIGOR TO BE PROVIDED ON THE WEST SIDE OF SAND CREEK BY THE DEVELOPER AST THE TIME OF RECENTY ADJACKATE DERECOMENTA AND MANIFACTION BY REAS DEPARTMENT. THIS CONSTRUCTION IN NOT AN OBLIGATION NOR. A PART OF THE PROJECT PLUG OBLIGATION/PROPOSAL. NO DEPELOPMENT WITHIN THE TOO YEAR FLOODPLAN WILL BE ALLOWED UNLESS ANY PREVIOUS GEOLOGICAL HAZARD REPORT FOR THIS AREA IS YALLOWED LINEAR PROPRY PREVAILED, UTILIZATION OF STREAMSDIE OVERLAY ZOMES BE LANTED TO THAT ALLOWED UNDER THE CITY STREAMSDIE OFDIANASE. CAPTER RY NO TO BE CONSTRUCTED WITH GREENWAYS MORTH ROADWAY CONNECTION TO NORTH CAREFREE PROFES FOR MAIN AND SOLF CLUB DRIVE ENTRY MODIFICATIONS TO THE ISSAMD COMMUNITY WITH ANY DEVELOPMENTY WAYS NORTH. -A-BOUT ENTRY (NORTH) TO BE CONSTRUCTED WITH ANY DEVELOPMENT WITHIN NORTH TUTT BOULEVARD ROUND-A-BOUT ENTRY (SOUTH) TO BE CONSTRUCTED WITH ANY DEVELOPMENT WITHIN THE PORTION OF GREENWAYS SOUTH OR AS REQUIRED BY CSPD. 19 N. Coscode Avenue, Suite 200 (719)785-0790 clorodo Springs, Colorodo 80903 (719)785-0799 (Fex.) STORM WATER QUALITY AND DETENTION WILL BE PROVIDED FOR THIS SITE WITHIN FACILITIES TO BE DETER AS DEVELOPMENT TAKES PLACE. CONSULTING MAXIMUM BUILDING H DRAINAGE BASIN: LEGAL DESCRIPTION: 'LASSI CITY OF COLORADO SPRINGS SMALL LOT PUD GUDELINES TO BE UTILIZED IN AREAS SOUTH OF NORTH CARRETREE, POL CONCRET TALM APPROVIL, ACMONIMEDED UTILIZATION OF THE GUIDELINES AND THE PROPOSED PUBLIC STREET SECTIONS PROVINED WITHIN THIS PLAN, EXISTING SAND CREEK PRIVATE GOLF CART BRIDGES TO BE CONVERTED TO PUBLIC PEDESTRIAN DEVELOPER. PRACS DEPARTMENT TO OWN AND MAINTAIN THE BRIDGES. all resdential development will be required to meet the current city parks dedica! Ordinance requirements at time of final plat. THIS SITE IS AFFECTED BY THE CITY OF COCKORADO SPRINGS STREAMSDE OVERLAY, INNERS AN BUFFER LUES ARE RESCRECTED BY THE ACHAIN, IN MENDERSHENTS TO SAND OSEEK ARE ANTON BECYNO POSSBEE, HINY STORM DECLANDEY POINTS, STREAMSDE LANDSCAPHIG. THE ACHAINEDY MAIN STREAMSDE LANDSCAPHIG. TO BE INSTALLED ACHIG SAND OREDS CONCURRENTLY WITH ADJACK 17. IF REQUIRED, PUBLIC STORM EASEMENTS WILL BE PROMDED WITH ADJACENT DEVELOPMENT ALL STREETS ARE TO BE CONSTRUCTED IN CONFORMANCE WITH THE MUTCD GUIDELINES. SIGNAGE IS NOT APPROVED WITH THIS PLAN, A SEPARATE SIGN PERMIT IS REQUIRED. CONTACT DEVICEMENT FRIEW ENTERPRISE AT 2880 INTERNATIONAL, ORICLE FOR SIGN PLAN APPLICATIONS. ALL COMMERCIAL BULDING AND PARING LOT LIGHTING FIXTURES SHALL HAVE FULL REDUCE OFF-SITE LIGHTING MPACTS. all parcels within this development will be subject to the fees, resti grenways at sand offer howeowers association upon its operation. CLASSIC CONSULTING ENGINEERS & SURVEYORS 6619 N. CASCADE AVE. 2011E 200 CCUCRADO SPRINCS, CCLCRADO 80903 MR. KYLE CAMPBELL P.E. (719) 785-0790 COLORADO SPRINGS OS NEVADA AVENUE, SUITE 502 COLORADO SPRINGS, COLORADO 80903 (719) 385-2489 DEVELOPMENT MANAGEMENT INC. 111 S. TEJON STREET, SUITE 222 COLORADO SPRINGS, COLORADO 80903 (719) 593-2600 TOM TAUCHE INC. 3325 TUTI BOLLEVARD COLORADO SPRINGS, COLORADO 80922 MR. TOM TAUCH (719) 573-4863 ELUTE PROPERTIES OF AMERICA, INC. 6385 CORPORATE DRIVE, SUITE 200 COLORADO SPRINGS, COLCRADO 80919 WR. DOLIO STIMPLE (719) 592-9333 72. IN COMUNCTION WITH DEVELOPMENT PLAN PROCESSING OF THE WILL PORTION OF GREDWIN'S NORTH JOLANCHY TO SAND ÓREDS, ADDITIONAL COORDINATION WITH CITY STORMWITER ENTERPRISE AND THE STATE OF COLORINGO DAM. SAFETY DEVOIRES WILL BE REQUIRED TO TAKE PLACE. GAND NOTES (13, 14 AND 15) GREENWAYS AT SAND CREEK CITY OF COLORADO SPRINGS, COUNTY OF EL PASO, STATE OF COLORADO SITE DATA: **PUD CONCEPT PLAN** 21. FUTURE REVIEW OF STREAMSID APPLICATION. COLORADO SPRINGS RANCH THE COLORADO SPRINGS RANON AT AT AMERICA SPRINGS PLANCH KEY MAP SCALE: 1" = 500" SPACE GREENWAYS SOUTH (RH / RHSS) SHEET 3 O No. SHEET SHEET 5 (RVH) N CAREFREE CIRCLE SHEET 55' ROW PUBLIC MODIFIED COLLECTOR - W/PARKING IYPICAL SECTION 30' ROW PUBLIC RESIDENTIAL (ACCESS LANE) TYPICAL SECTION 50' ROW PUBLIC RESIDENTIAL (LOCAL) TYPICAL SECTION SDEWALK 6' ATTACHED SIDEWALK