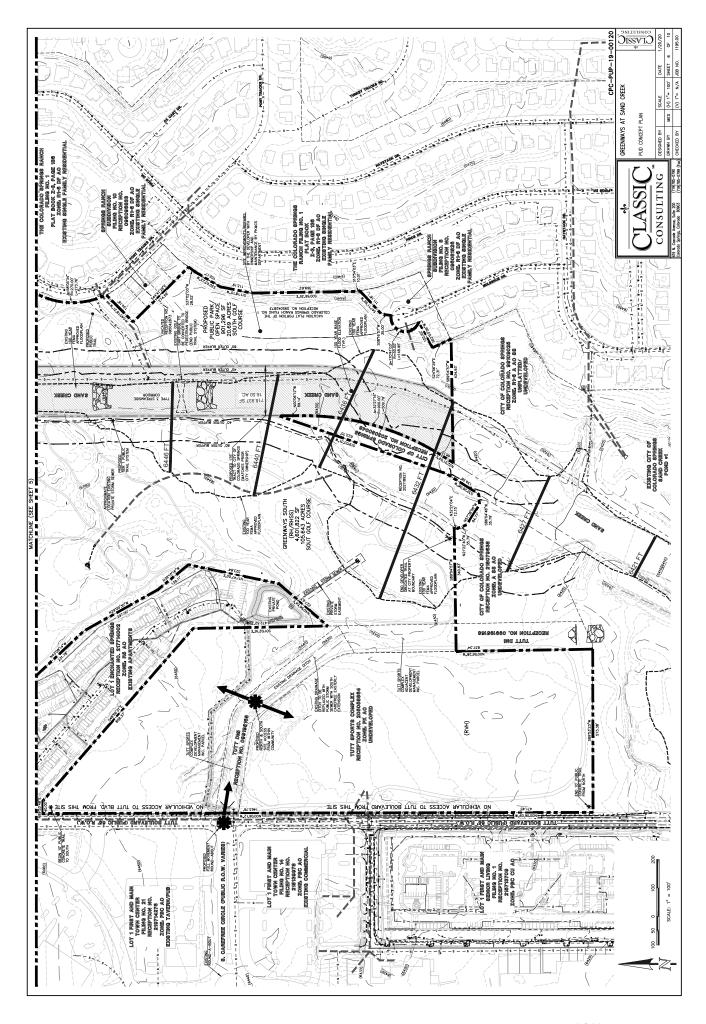

## 53301-00-009, 53301-00-020, 53303-03-007 53303-03-008, 53312-00-042, 53312-00-050 53312-03-001, 53313-00-050 A/PK/A0/SS (CITY ORD. 85-142, 02-99 AND GREENWAYS AT SAND CREEK PER NOTE 5 BELOW SEE NOTE 4 BELOW SAND CREEK DRAINAGE I SEE SHEET 2 OF 6 PARKING REQUIREMENTS THE PARKING REQUIREMENTS FOR ALL LAND USES DEVELOPED WITHIN THIS PROJECT SHALL ADHERE TO CITY CODE. LANDSCAPE BUFFERS AND SETBACKS ALL LANDSCAPE BUFFERS AND SETBACKS SHALL BE FER CITY CODE PUD/A0/SS 94.13 AC. FLOODFLAN STATEMENT: PORTIONS OF THE PROPOSED STE ARE WITHN A 100-YEAR FLOODFLAN AS DETERMINED BY THE PLOOD INSURANCE RATE MAP (FLRM.) MAP NUMBER OBOATC 0539G EFFECTIVE DATE, DECEMBER 7, 2018. WANNUM BAS BILDING HORTS, 4" - DIOZPT FOR BILDING HORT DOCPTONG DESCRIBED BILDING ALLONED MANNON THOUST TO BE ALLONED MANNON STORE STELL BASINETS STORE AND THE ATTENDANCE STORE AS THE ATTENDANCE STORE STORE ATTENDANCE STORE STORE STORE A PROPOSED TIER I PUBLIC TRAIL CORRIGOR TO BE PROVIDED ON THE WEST SIDE OF SAND CREEK BY THE DEVELOPER AST THE TIME OF RECENTY ADJACKATE DERECOMENTA AND MANIFACTION BY REAS DEPARTMENT. THIS CONSTRUCTION IN NOT AN OBLIGATION NOR. A PART OF THE PROJECT PLUG OBLIGATION/PROPOSAL. NO DEPELOPMENT WITHIN THE TOO YEAR FLOODPLAN WILL BE ALLOWED UNLESS ANY PREVIOUS GEOLOGICAL HAZARD REPORT FOR THIS AREA IS YALLOWED LINEAR PROPRY PREVAILED, UTILIZATION OF STREAMSDIE OVERLAY ZOMES BE LANTED TO THAT ALLOWED UNDER THE CITY STREAMSDIE OFDIANASE. CAPTER RY NO TO BE CONSTRUCTED WITH GREENWAYS MORTH ROADWAY CONNECTION TO NORTH CAREFREE PROFES FOR MAIN AND SOLF CLUB DRIVE ENTRY MODIFICATIONS TO THE ISSAMD COMMUNITY WITH ANY DEVELOPMENTY WAYS NORTH. -A-BOUT ENTRY (NORTH) TO BE CONSTRUCTED WITH ANY DEVELOPMENT WITHIN NORTH TUTT BOULEVARD ROUND-A-BOUT ENTRY (SOUTH) TO BE CONSTRUCTED WITH ANY DEVELOPMENT WITHIN THE PORTION OF GREENWAYS SOUTH OR AS REQUIRED BY CSPD. 19 N. Coscode Avenue, Suite 200 (719)785-0790 clorodo Springs, Colorodo 80903 (719)785-0799 (Fex.) STORM WATER QUALITY AND DETENTION WILL BE PROVIDED FOR THIS SITE WITHIN FACILITIES TO BE DETER AS DEVELOPMENT TAKES PLACE. CONSULTING MAXIMUM BUILDING H DRAINAGE BASIN: LEGAL DESCRIPTION: 'LASSI CITY OF COLORADO SPRINGS SMALL LOT PUD GUDELINES TO BE UTILIZED IN AREAS SOUTH OF NORTH CARRETREE, POL CONCRET TALM APPROVIL, ACMONIMEDED UTILIZATION OF THE GUIDELINES AND THE PROPOSED PUBLIC STREET SECTIONS PROVINED WITHIN THIS PLAN, EXISTING SAND CREEK PRIVATE GOLF CART BRIDGES TO BE CONVERTED TO PUBLIC PEDESTRIAN DEVELOPER. PRACS DEPARTMENT TO OWN AND MAINTAIN THE BRIDGES. all resdential development will be required to meet the current city parks dedica! Ordinance requirements at time of final plat. THIS SITE IS AFFECTED BY THE CITY OF COCKORADO SPRINGS STREAMSDE OVERLAY, INNERS AN BUFFER LUES ARE RESCRECTED BY THE ACHAIN, IN MENDERSHENTS TO SAND OSEEK ARE ANTON BECYNO POSSBEE, HINY STORM DECLANDEY POINTS, STREAMSDE LANDSCAPHIG. THE ACHAINEDY MAIN STREAMSDE LANDSCAPHIG. TO BE INSTALLED ACHIG SAND OREDS CONCURRENTLY WITH ADJACK 17. IF REQUIRED, PUBLIC STORM EASEMENTS WILL BE PROMDED WITH ADJACENT DEVELOPMENT ALL STREETS ARE TO BE CONSTRUCTED IN CONFORMANCE WITH THE MUTCD GUIDELINES. SIGNAGE IS NOT APPROVED WITH THIS PLAN, A SEPARATE SIGN PERMIT IS REQUIRED. CONTACT DEVICEMENT FRIEW ENTERPRISE AT 2880 INTERNATIONAL, ORICLE FOR SIGN PLAN APPLICATIONS. ALL COMMERCIAL BULDING AND PARING LOT LIGHTING FIXTURES SHALL HAVE FULL REDUCE OFF-SITE LIGHTING MPACTS. all parcels within this development will be subject to the fees, resti grenways at sand offer howeowers association upon its operation. CLASSIC CONSULTING ENGINEERS & SURVEYORS 6619 N. CASCADE AVE. 2011E 200 CCUCRADO SPRINCS, CCLCRADO 80903 MR. KYLE CAMPBELL P.E. (719) 785-0790 COLORADO SPRINGS OS NEVADA AVENUE, SUITE 502 COLORADO SPRINGS, COLORADO 80903 (719) 385-2489 DEVELOPMENT MANAGEMENT INC. 111 S. TEJON STREET, SUITE 222 COLORADO SPRINGS, COLORADO 80903 (719) 593-2600 TOM TAUCHE INC. 3325 TUTI BOLLEVARD COLORADO SPRINGS, COLORADO 80922 MR. TOM TAUCH (719) 573-4863 ELUTE PROPERTIES OF AMERICA, INC. 6385 CORPORATE DRIVE, SUITE 200 COLORADO SPRINGS, COLCRADO 80919 WR. DOLIO STIMPLE (719) 592-9333 72. IN COMUNCTION WITH DEVELOPMENT PLAN PROCESSING OF THE WILL PORTION OF GREDWIN'S NORTH JOLANCHY TO SAND ÓREDS, ADDITIONAL COORDINATION WITH CITY STORMWITER ENTERPRISE AND THE STATE OF COLORINGO DAM. SAFETY DEVOIRES WILL BE REQUIRED TO TAKE PLACE. GAND NOTES (13, 14 AND 15) GREENWAYS AT SAND CREEK CITY OF COLORADO SPRINGS, COUNTY OF EL PASO, STATE OF COLORADO SITE DATA: **PUD CONCEPT PLAN** 21. FUTURE REVIEW OF STREAMSID APPLICATION. COLORADO SPRINGS RANCH THE COLORADO SPRINGS RANON AT AT AMERICA SPRINGS PLANCH KEY MAP SCALE: 1" = 500" SPACE GREENWAYS SOUTH (RH / RHSS) SHEET 3 O No. SHEET SHEET 5 (RVH) N CAREFREE CIRCLE SHEET 55' ROW PUBLIC MODIFIED COLLECTOR - W/PARKING IYPICAL SECTION 30' ROW PUBLIC RESIDENTIAL (ACCESS LANE) TYPICAL SECTION 50' ROW PUBLIC RESIDENTIAL (LOCAL) TYPICAL SECTION SDEWALK 6' ATTACHED SIDEWALK