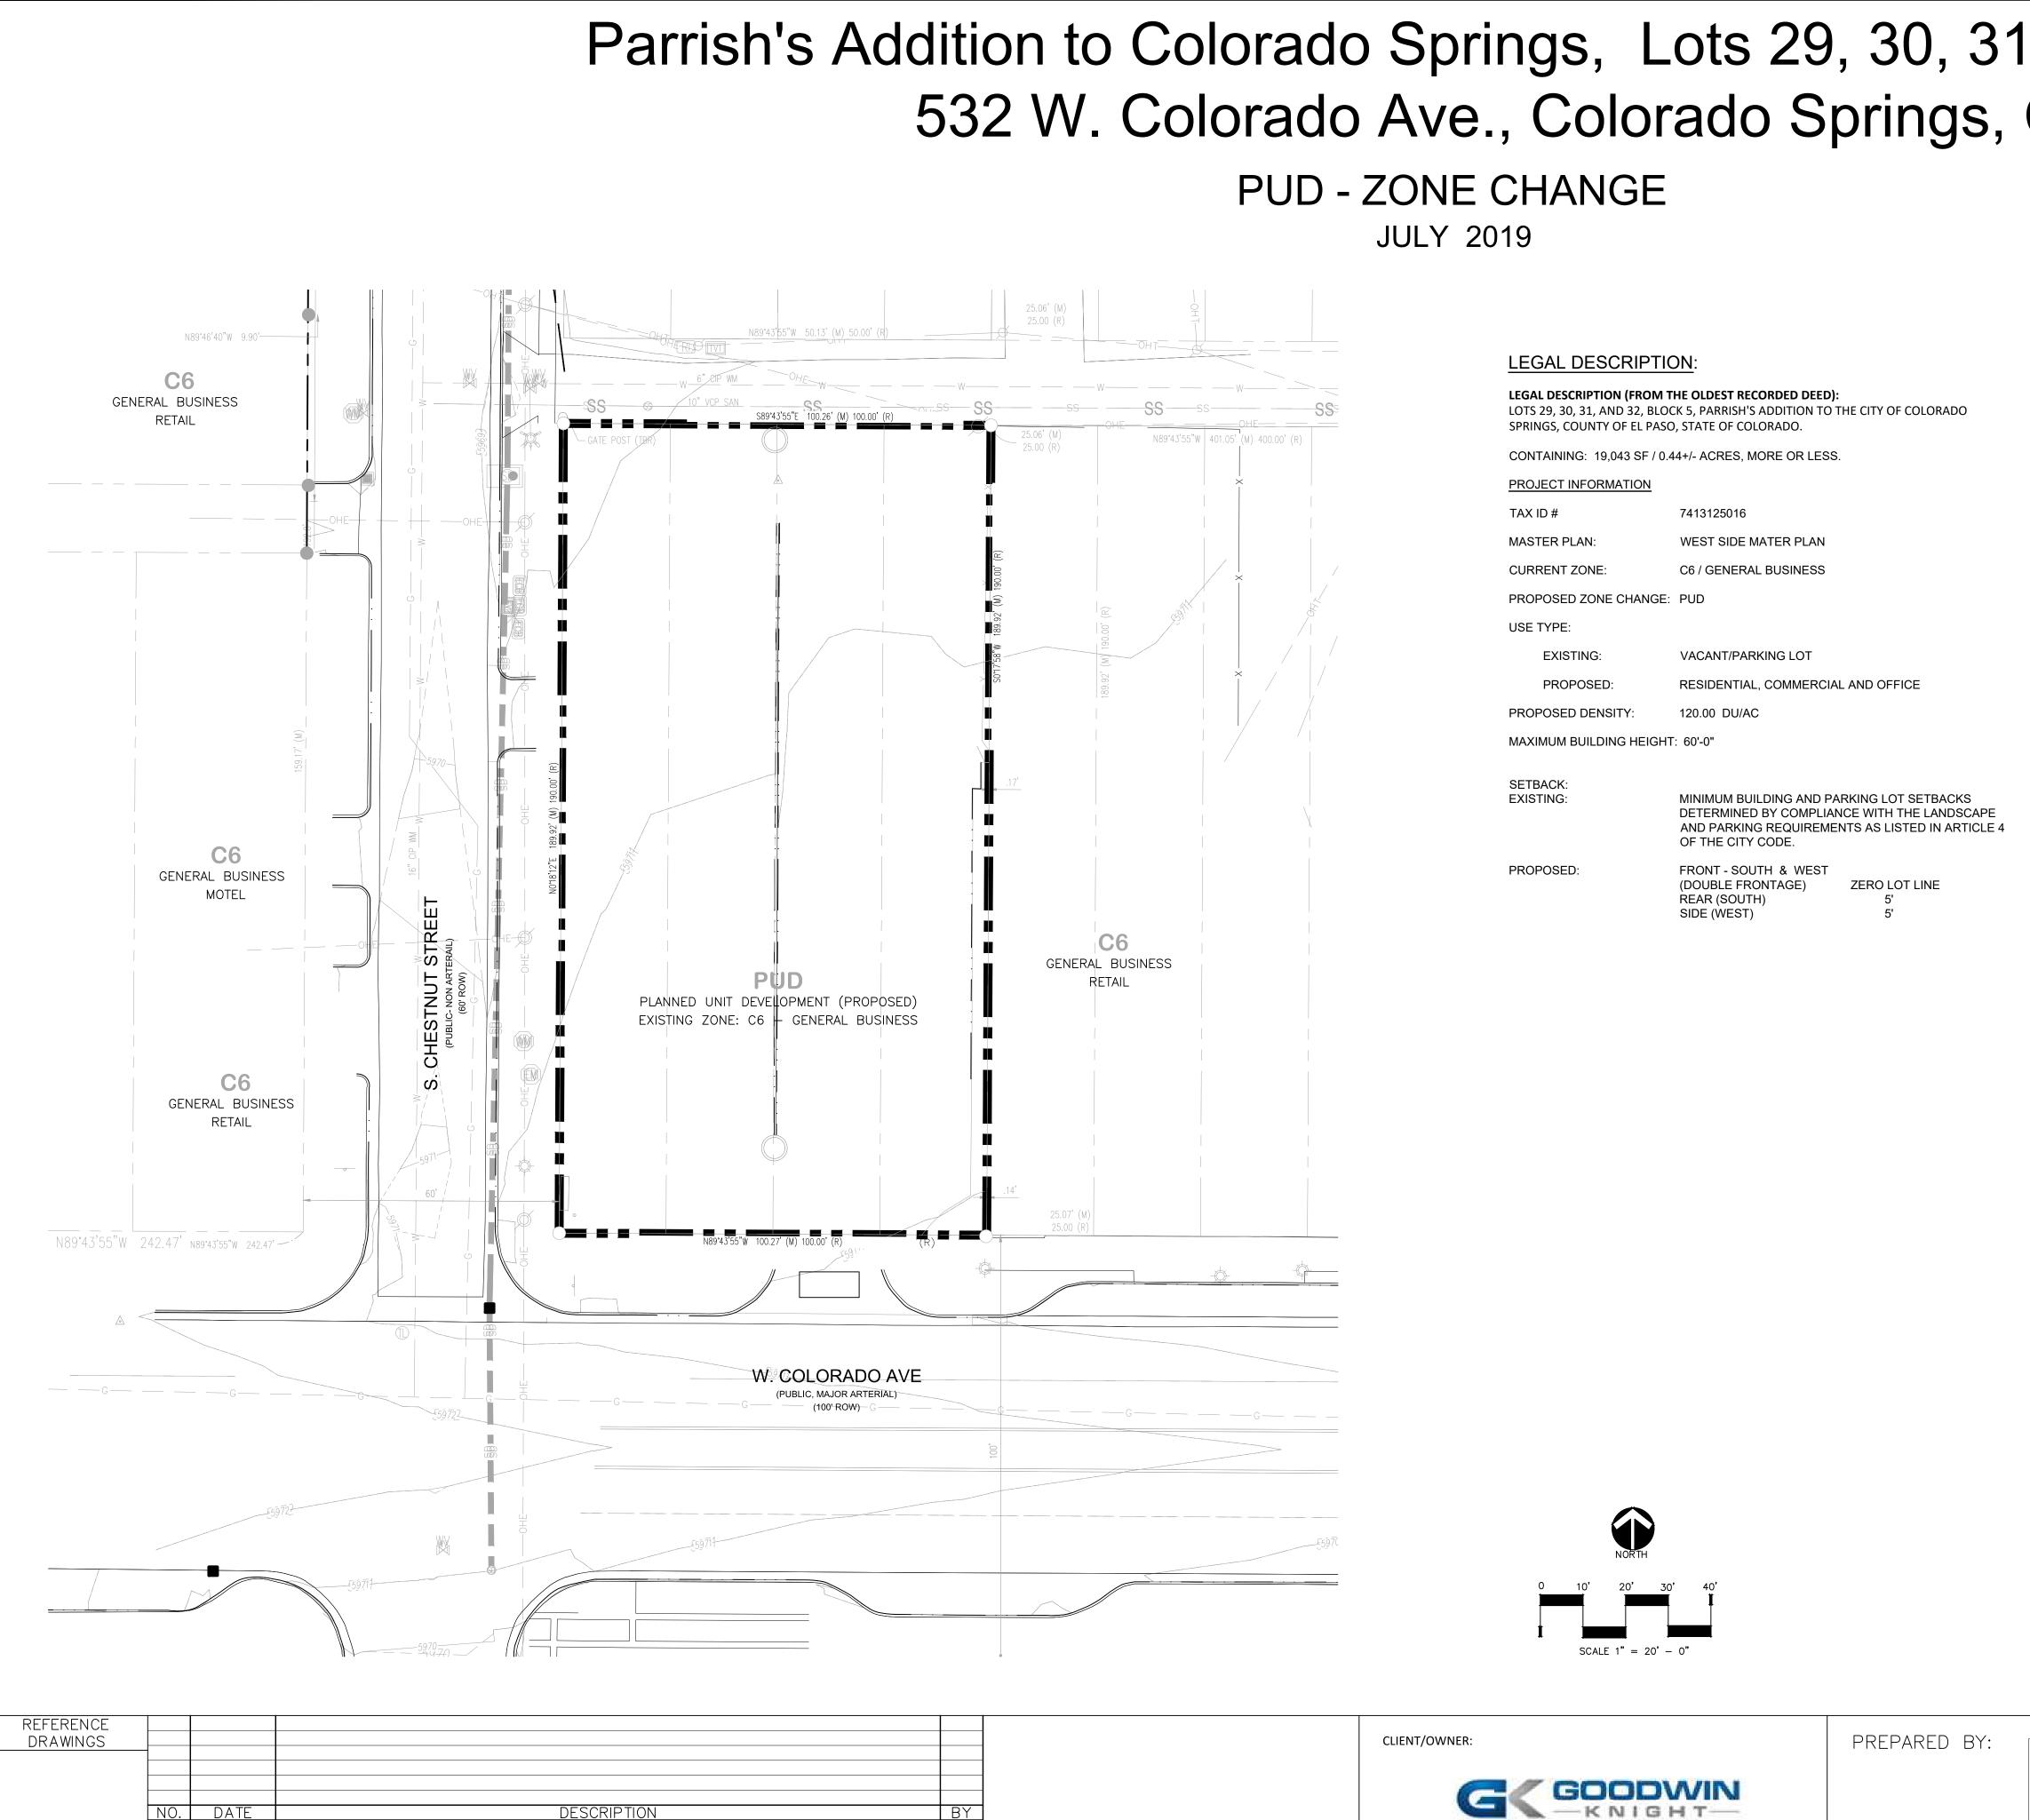

## Parrish's Addition to Colorado Springs, Lots 29, 30, 31 and 32, Block 5 532 W. Colorado Ave., Colorado Springs, CO

8605 Explore Drive #250 Colorado Springs, CO 80902

80906

Land Patterns, Inc.

DESIGN

PLANNING

## OWNERSHIP:

Desirable Holdings, Inc 13570 Northgate Estates Drive Colorado Springs, CO 80921

## 532 W. COLORADO AVE APARTMENTS PUD - ZONE CHANGE DESIGNED BY: DTM SCALE AS SHOWN DATE ISSUED: JULY 2019 DRAWN BY: SHEET NO. 1 OF 1 SHEETS HECKED BY: DTM VER