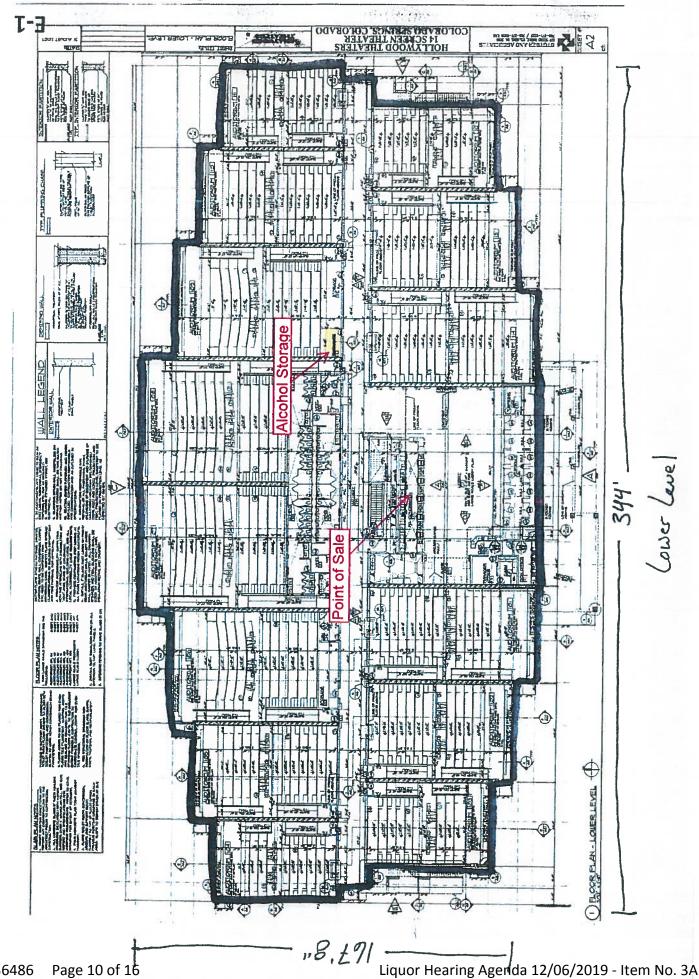

| Section B: FINANCIAL INFOR                                                            | MATION                                              |                                                                          |                                                     |
|---------------------------------------------------------------------------------------|-----------------------------------------------------|--------------------------------------------------------------------------|-----------------------------------------------------|
| 7. Source(s) of funds invested for total p                                            | ourchase, startup, and                              | Inventory costs (provide names, ba                                       | unks, and indicate checking                         |
| savings, loan, promissory note, gift or ot                                            | her). Attach suppleme                               | ntal pages as needed.                                                    |                                                     |
| THE FOLLOWING INFORMATION MUST PARTIES MAY HAVE A FINANCIAL INTER                     | REFLECT THE ENTIRE                                  | RE SOURCE OF FUNDS INVESTED                                              | . NO OTHER PERSON OR                                |
| NAME/ADDRESS OF FUNDING                                                               | SOURCE                                              | FUNDING SOURCE                                                           | AMOUNT                                              |
| (bank(s), Individual(s), et<br>Bank of America/Merrill L                              |                                                     | (checking/savings/ loan/ note/ gift)                                     |                                                     |
| Bank of America/iviernii L                                                            | yrich                                               | Business Checking                                                        | ~\$8,500.00                                         |
|                                                                                       | -                                                   |                                                                          |                                                     |
|                                                                                       |                                                     |                                                                          |                                                     |
|                                                                                       |                                                     |                                                                          |                                                     |
|                                                                                       |                                                     |                                                                          |                                                     |
|                                                                                       |                                                     | TOTAL INVESTMENT IN BUSINESS:                                            | \$ ~\$8,500.00                                      |
| Section C: PREMISES / LOCAT                                                           | ION INFORMAT                                        | ION                                                                      |                                                     |
| 8. Registered Manager Name: Joh                                                       |                                                     |                                                                          |                                                     |
|                                                                                       | II T                                                |                                                                          | _                                                   |
| 9. Terms of legal possession for which                                                | ch application is ma                                | de: 🗌 OWN 📳 LEAS                                                         | SE OTHER                                            |
| If leased, provide the terms: STAR1                                                   | DATE: 05/22/200                                     | 7 END DATE: 05/31/2                                                      | 2023                                                |
| DIMENSIONS OF PREMISES: 167'8"                                                        | х 344' то                                           | OTAL SQUARE FOOTAGE: 361                                                 | 045 ef                                              |
|                                                                                       |                                                     |                                                                          | 1040 31                                             |
| is there a patio area? Yes 🔳 No                                                       | - If yes, provide din                               | nensions                                                                 |                                                     |
| Anticipated number of employees                                                       | ~50                                                 | ticinated enoning data. N/A                                              |                                                     |
| Anticipated number of employees:                                                      | <u> </u>                                            | ticipated opening date:                                                  |                                                     |
| Will training be offered or required?                                                 | /es ☐ No — It                                       | yes, through what agency? IN-NO                                          | use                                                 |
|                                                                                       |                                                     |                                                                          |                                                     |
| Section D: BACKGROUND INFO                                                            |                                                     |                                                                          |                                                     |
| 10. Has the applicant/licensee, any partr<br>previously been issued an alcohol bevera | iers, any officers, any<br>de license, or have a fi | stockholders or directors, or any                                        | manager of said applicant                           |
| Yes No IF YES, ATTACH                                                                 |                                                     |                                                                          | _                                                   |
| former financial interest in said business in the applicantilicensee, any partre      | including any loans to                              | or from another license or licensee.                                     |                                                     |
| ever received a violation notice, suspen-                                             | sion, or revocation fo                              | r any alcohol beverage license la                                        | manager of said applicant w violation, have charges |
| pending, or been denied any alcohol beve                                              |                                                     |                                                                          |                                                     |
| Yes No IF YES, ATTACH as  12. Has the applicant/licensee, any partn                   | statement or affidavit o                            | f explanation, including date(s) and atockholders or directors, or any a | location(s).                                        |
| ever been <u>convicted of any crime</u> , received                                    | d a suspended senten                                | e, a deferred sentence, or have cha                                      | rges pending?                                       |
| Yes No IF YES, ATTACH sta                                                             | tement or affidavit of                              | explanation, including date(s) and ic                                    | ocation(s).                                         |
| 13. List every individual applicant's prior                                           |                                                     |                                                                          | pplement as needed.                                 |
| Business Name & Address See Attached                                                  | Applicant's Nan                                     | Experience/Position                                                      | Dates                                               |
| OSS ALIZOISU                                                                          |                                                     |                                                                          |                                                     |
|                                                                                       |                                                     |                                                                          |                                                     |
|                                                                                       |                                                     |                                                                          |                                                     |
|                                                                                       |                                                     |                                                                          |                                                     |
|                                                                                       |                                                     |                                                                          |                                                     |