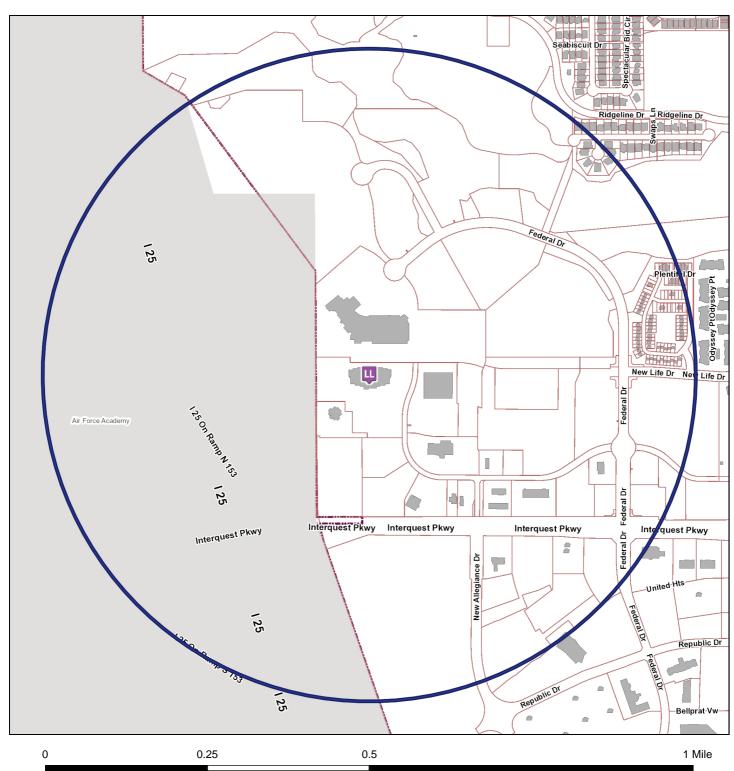

## **Liquor Survey Boundaries**

HOLLYWOOD THEATERS, INC. d/b/a REGAL CINEMAS INTERQUEST 14 & RPX 1120 INTERQUEST PKWY

#### OFFICE OF THE CITY CLERK

License ID: 36486

The survey boundary is 0.5 miles from the establishment

Map Prepared: 11/14/2019 10:00 AM

Copyright © 2019 City of Colorado Springs on behalf of the Colorado Springs Utilities. All rights reserved. This work, and/or the data contained heron, may not be modified, republished, used to prepare derivative works or commercially exploited in any manner without the prior express written consent of the City of Colorado Springs. This work was prepared utilizing the best data available at the time of creation. Neither the City of Colorado Springs, the Colorado Springs Utilities, nor any of their employees makes any warranty, express or implied, or assumes any legal liability or responsibility for accuracy, completeness, or usefulness of any data contained hereon. The City of Colorado Springs, Colorado Springs Utilities, and their employees explicitly disclaim any responsibility for the data contained hereon.

### EXISTING SIMILAR LICENSES WITHIN BOUNDARY AREA

|    | Business d/b/a                           | Business Address       | License Type            |             |
|----|------------------------------------------|------------------------|-------------------------|-------------|
| 1) | GREAT WOLF LODGE                         | 9494 FEDERAL DR        | Hotel & Restaurant      | 431.26 ft   |
| 2) | COLORADO MOUNTAIN<br>BREWERY             | 11202 RAMPART HILLS VW | Brew Pub                | 466.44 ft   |
| 3) | THE SUMMIT INTERQUEST                    | 1180 INTERQUEST PKWY   | Hotel & Restaurant      | 555.32 ft   |
| 4) | DRURY INN & SUITES -<br>COLORADO SPRINGS | 1170 INTERQUEST PKWY   | Lodging & Entertainment | 903.98 ft   |
| 5) | CHEDDARS CASUAL CAFE                     | 1140 INTERQUEST PKWY   | Hotel & Restaurant      | 1,059.91 ft |
| 6) | DICKEY'S BARBECUE PIT                    | 1252 INTERQUEST PKWY   | Beer & Wine             | 1,634.40 ft |