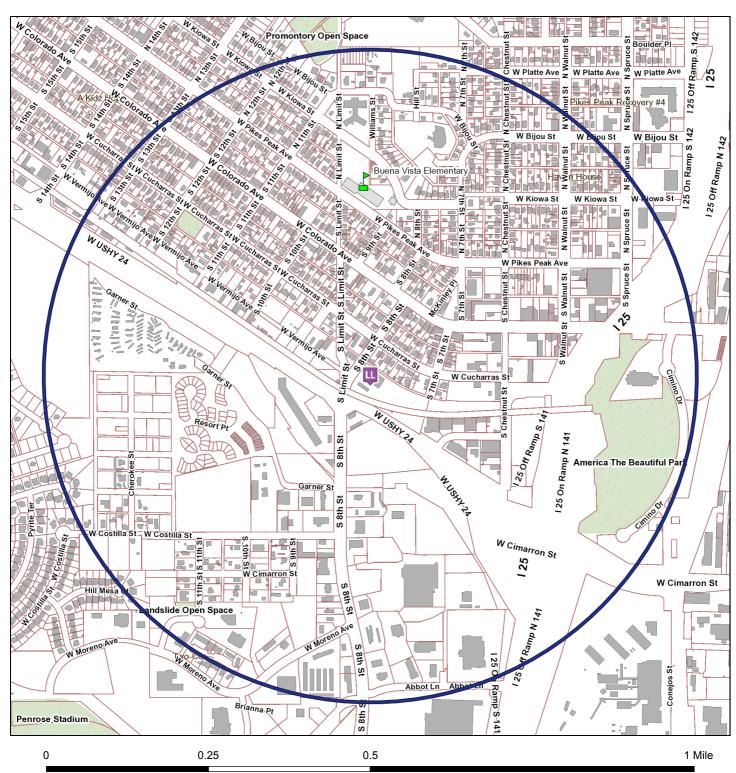

# Liquor Survey Boundaries

BUCKLES FAMILY BUSINESS 2 LLC d/b/a JOEY'S PIZZA 227 S 8TH ST

#### OFFICE OF THE CITY CLERK

License ID: 36462

The survey boundary is 0.5 miles from the establishment

Map Prepared: 10/23/2019 2:58 PM

Copyright © 2019 City of Colorado Springs on behalf of the Colorado Springs Utilities. All rights reserved. This work, and/or the data contained heron, may not be modified, republished, used to prepare derivative works or commercially exploited in any manner without the prior express written consent of the City of Colorado Springs. This work was prepared utilizing the best data available at the time of creation. Neither the City of Colorado Springs, the Colorado Springs Utilities, nor any of their employees makes any warranty, express or implied, or assumes any legal liability or responsibility for accuracy, completeness, or usefulness of any data contained hereon. The City of Colorado Springs, Colorado Springs Utilities, and their employees explicitly disclaim any responsibility for the data contained hereon.

### **EXISTING SIMILAR LICENSES WITHIN BOUNDARY AREA**

|     | Business d/b/a                                 | Business Address    | <u>License Type</u> |             |
|-----|------------------------------------------------|---------------------|---------------------|-------------|
| 1)  | LA CASITA MEXICAN GRILL                        | 306 S 8TH ST        | Hotel & Restaurant  | 505.52 ft   |
| 2)  | SUSHI RING II                                  | 308 S 8TH ST        | Hotel & Restaurant  | 640.51 ft   |
| 3)  | BILLY'S OLD WORLD PIZZA                        | 308 S 8TH ST        | Beer & Wine         | 650.60 ft   |
| 4)  | WESTSIDE BILLIARDS                             | 310 S 8TH ST        | Tavern              | 670.38 ft   |
| 5)  | N3 TAPHOUSE                                    | 817 W COLORADO AVE  | Hotel & Restaurant  | 698.62 ft   |
| 6)  | CERBERUS BREWING                               | 702 W COLORADO AVE  | Brew Pub            | 842.69 ft   |
| 7)  | SHERPA GARDEN                                  | 1005 W COLORADO AVE | Hotel & Restaurant  | 1,342.75 ft |
| 8)  | EUROPEAN CAFE & RESTAURANT                     | 1015 W COLORADO AVE | Hotel & Restaurant  | 1,431.66 ft |
| 9)  | BENNY'S RESTAURANT & LOUNGE                    | 517 W COLORADO AVE  | Tavern              | 1,476.49 ft |
| 10) | 503W                                           | 503 W COLORADO AVE  | Hotel & Restaurant  | 1,525.57 ft |
| 11) | BLADES AND BREWS                               | 501 W COLORADO AVE  | Beer & Wine         | 1,562.76 ft |
| 12) | WESTERN OMELETTE                               | 16 S WALNUT ST      | Hotel & Restaurant  | 1,599.85 ft |
| 13) | THE PINERY AT THE HILL                         | 775 W BIJOU ST      | Hotel & Restaurant  | 2,012.13 ft |
| 14) | TEXAS ROADHOUSE                                | 595 S 8TH ST        | Hotel & Restaurant  | 2,076.23 ft |
| 15) | ENGLISH DOCKSIDE FRESH<br>SEAFOOD & GRILL WEST | 1201 W COLORADO AVE | Hotel & Restaurant  | 2,241.19 ft |
| 16) | THE PEPPER TREE RESTAURANT                     | 888 W MORENO ST     | Hotel & Restaurant  | 2,278.48 ft |