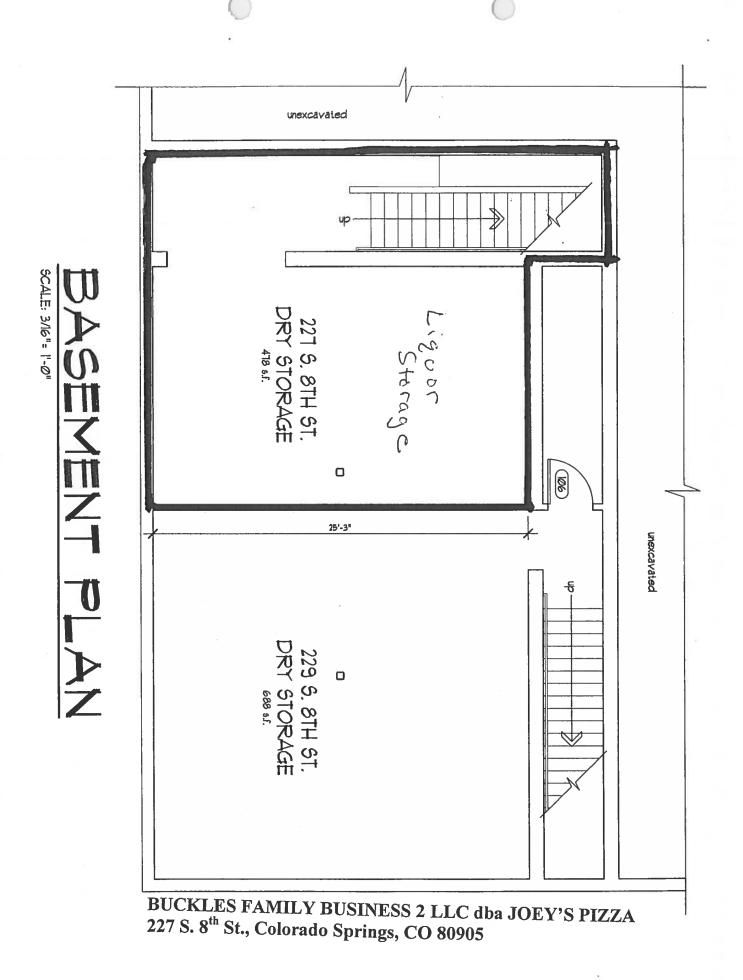

.BUCKLES FAMILY BUSINESS 2 LLC.dba JOEY'S PIZZA 227 S. 8<sup>th</sup> St., Colorado Springs, CO 80905

BEFORE THE LOCAL LIQUOR AND BEER LICENSING AUTHORITY, CITY OF COLORADO SPRINGS,

**STATE OF COLORADO**Address: 30 South Nevada Avenue, Suite 101