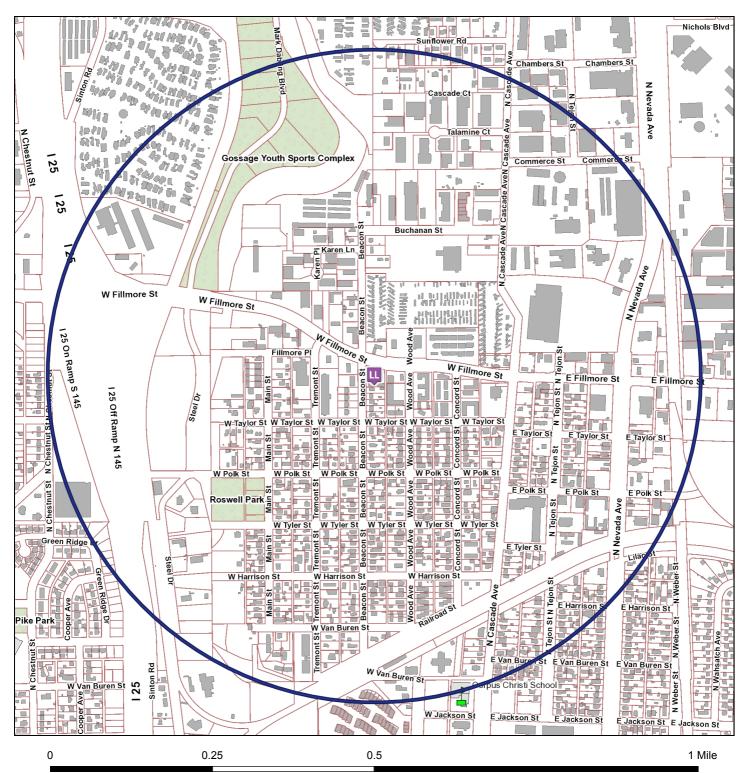

# Liquor Survey Boundaries

PESTER MARKETING COMPANY d/b/a ALTA #6113 227 W FILLMORE ST

#### OFFICE OF THE CITY CLERK

License ID: 36270

The survey boundary is 0.5 miles from the establishment

Map Prepared: 10/9/2019 9:43 AM

Copyright © 2019 City of Colorado Springs on behalf of the Colorado Springs Utilities. All rights reserved. This work, and/or the data contained heron, may not be modified, republished, used to prepare derivative works or commercially exploited in any manner without the prior express written consent of the City of Colorado Springs. This work was prepared utilizing the best data available at the time of creation. Neither the City of Colorado Springs, the Colorado Springs Utilities, nor any of their employees makes any warranty, express or implied, or assumes any legal liability or responsibility for accuracy, completeness, or usefulness of any data contained hereon. The City of Colorado Springs, Colorado Springs Utilities, and their employees explicitly disclaim any responsibility for the data contained hereon.

### **EXISTING SIMILAR LICENSES WITHIN BOUNDARY AREA**

| Business d/b/a            | Business Address  | License Type                               |        |
|---------------------------|-------------------|--------------------------------------------|--------|
| 1) 7-ELEVEN STORE #25265A | 201 W FILLMORE ST | Fermented Malt 134 Beverage Off Premises   | .95 ft |
| 2) J'S LIQUOR             | 31 E FILLMORE ST  | Retail Liquor Store 1,370                  | .36 ft |
| 3) THE LIQUOR SPOT        | 2831 N NEVADA AVE | Retail Liquor Store 2,154                  | .67 ft |
| 4) CORNER MARKET          | 3115 SINTON RD    | Fermented Malt 2,219 Beverage Off Premises | .85 ft |