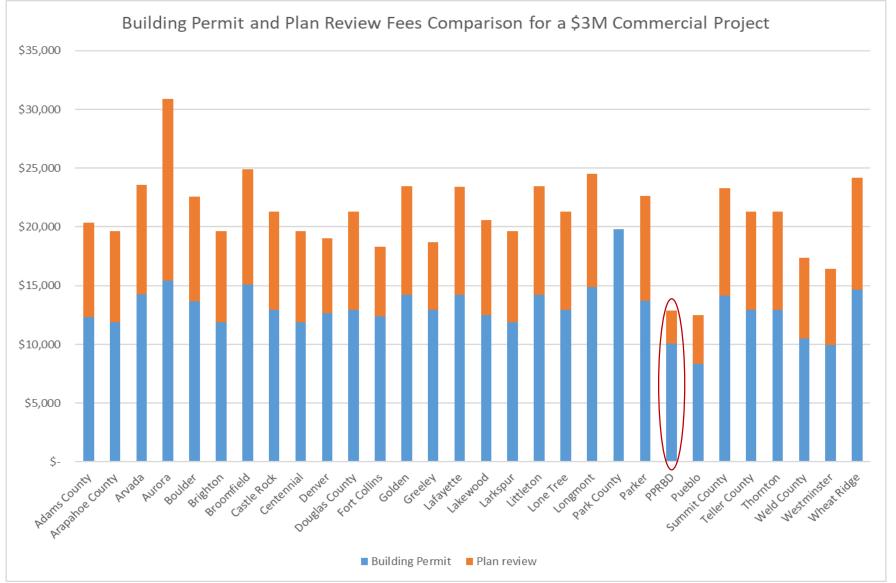

|
| September 25       | Budget approved by Building Commission                                              |
| October 3          | Approved by El Paso County BoCC                                                     |
| October 8          | Budget presented to City of Colorado Springs Budget<br>Committee                    |
| October – December | Present Budget to City of Colorado Springs City Council for approval                |



















### 2020 Budget Highlights

- No Fee Increase
- Balanced budget
- Continue Licensing Reward program
- Capital for new location





















Ensuring life safety and welfare of our community through efficient and consistent application of adopted codes and standards





















Ensuring life safety and welfare of our community through efficient and consistent application of adopted codes and standards



















#### **Summary of Revenue and Expenditures**

|                        | 2016 Actual   | 2017 Actual   | 2018 Actual   | 2019 Budget   | 2020 Budget   | % Change |
|------------------------|---------------|---------------|---------------|---------------|---------------|----------|
| Revenue                |               |               |               |               |               |          |
| Permit Revenue         | \$ 14,424,827 | \$ 11,901,266 | \$ 14,534,925 | \$ 12,281,500 | \$ 15,562,000 | 26.7%    |
| Fee Revenue            | 3,116,182     | 3,202,482     | 3,321,733     | 3,491,950     | 3,446,450     | -1.3%    |
| Other Revenue