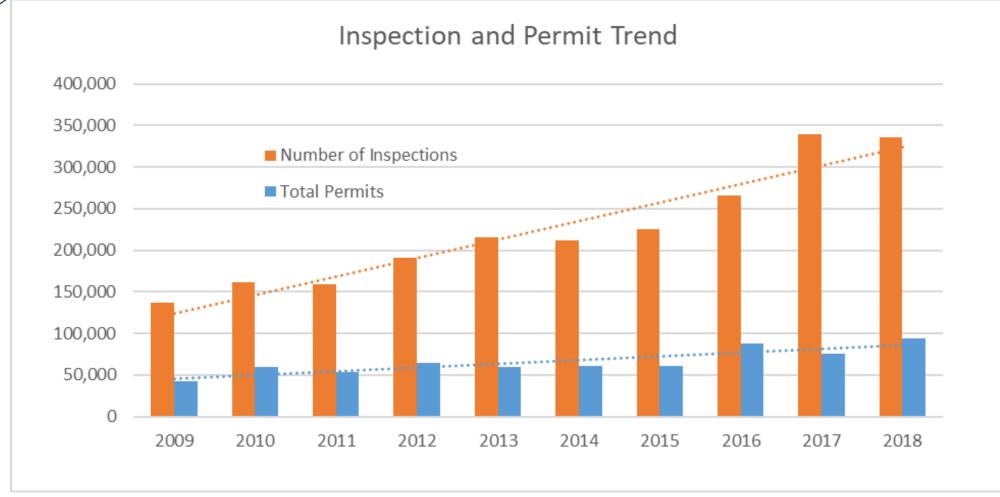

#### 2019 Overview

- As of July 31, 2019:
  - 2,313 new single-family home permits (a decrease of 11.8% over the same time period in 2018 but an increase of 5.4% over 2017)
  - \$635,661,662 total valuation for commercial alterations and remodels (an increase of 264% over the same time period in 2018)
  - \$2,314,651,192 total construction valuation (an increase of 18.2% over the same time period in 2018)
  - 1,024 apartment units (an increase of approximately 18% over the same time period in 2018).
  - 6,124 plans have been submitted (an increase of 8% over the same time period in 2018)
  - online homeowner permits increased 293% in the second quarter of 2019 over the same time period in 2018; homeowner's online inspection requests increased 361% over 2018 numbers