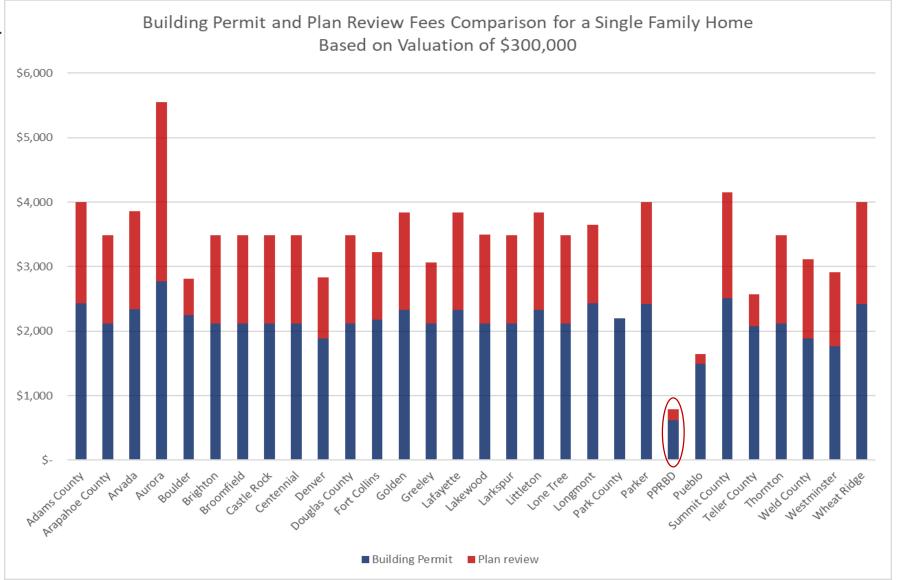

### 2020 Budget Highlights

- No Fee Increase
- Balanced budget
- Continue Licensing Reward program
- Capital for new location

Ensuring life safety and welfare of our community through efficient and consistent application of adopted codes and standards