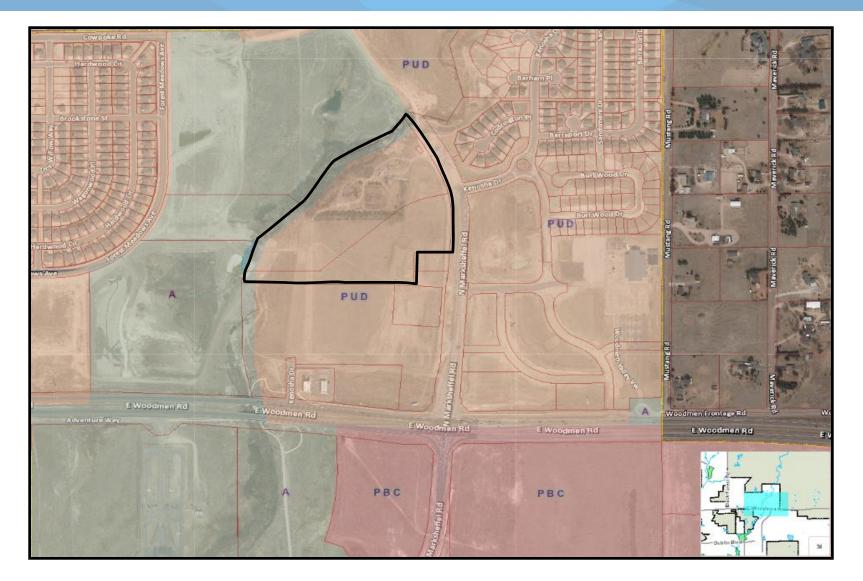

ovements.

# Vicinity Map





## **General Information**



### Site Details:

- 20.93 acres
- Zoned PUD/SS/AO (Planned Unit Development with Airport and Streamside Overlays)
- Per the Woodmen Heights Master Plan, the property is identified for Multi-Family/Regional Commercial/Office
- The project site is undeveloped

### **Public Notification and Involvement:**

- Public notice was mailed to 90 property owners, on three occasions: during the internal review stage and prior to the Planning Commission and City Council hearings
- The site was also posted on those two occasions
- Staff received one letter in opposition, with concerns including lack of buffering and loss of natural features

### Major Master Plan Amendment





## Major PUD Concept Plan Amendment





# **Current Zoning**





# Zone Change - PUD





## **PUD Development Plan**



LEGEND

\_ \_ \_ \_

.

 $\mathcal{O}$ 

THE NOOK AT SHILOH MESA

PRELIM UTILITIES & PUBLIC FACILITIES PLA

DATE: 07/25/2019

SHEET 7 OF 25

PUT01

PROJECT NO. 08-040A FILE: \dwg\Dev Plan\Preliminary Utility Plans\080

DESIGNED BY: DLN SCALE DRAWN BY: CLP HORIZ: 1"=60' CHECKED BY: WKS VERT: N/A

R.O.M. r.c.m. Lot line Sanitary Sewer Line Sanitary Sewer Man-Water Line Fire Hydriant

STORM SEWER LINE STORM SEWER INLET

EX. WATER VALVE

LOT NUMBER

EX. ELECTRIC MANHOLE EX. ELECTRIC TRANSFOR EX. ELECTRIC PEDESTAL EX. UTILITY POLE EX. ELECTRIC YAULT EX. FIBER OPTIC PEDESTA EX. FIBER OPTIC VAULT

EX. SANITARY SEWER LINE EX. WATER LINE

EX. WATER LINE EX. U/G ELECTRIC LINE EX. U/G FIBER OPTIC LINE EX. BARBED WIRE FENCE EX. SANTARY SEWER WI