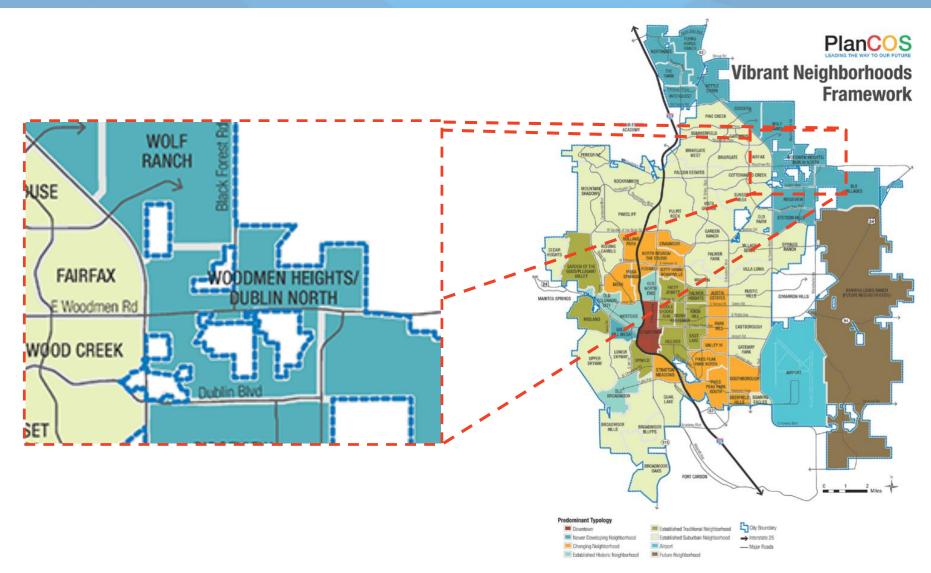

ESA

PRELIM UTILITIES & PUBLIC FACILITIES PLA

DATE: 07/25/2019

SHEET 7 OF 25

PUT01

PROJECT NO. 08-040A FILE: \dwg\Dev Plan\Preliminary Utility Plans\080

DESIGNED BY: DLN SCALE DRAWN BY: CLP HORIZ: 1"=60' CHECKED BY: WKS VERT: N/A

R.O.M. r.c.m. Lot line Sanitary Sewer Line Sanitary Sewer Man-Water Line Fire Hydriant

STORM SEWER LINE STORM SEWER INLET

EX. WATER VALVE

LOT NUMBER

EX. ELECTRIC MANHOLE EX. ELECTRIC TRANSFOR EX. ELECTRIC PEDESTAL EX. UTILITY POLE EX. ELECTRIC YAULT EX. FIBER OPTIC PEDESTA EX. FIBER OPTIC VAULT

EX. SANITARY SEWER LINE EX. WATER LINE

EX. WATER LINE EX. U/G ELECTRIC LINE EX. U/G FIBER OPTIC LINE EX. BARBED WIRE FENCE EX. SANTARY SEWER WINHOLE





























#### TYPICAL LOT DETAILS:







## PlanCOS: Vibrant Neighborhoods Framework Map





## Recommendations



### <u>CPC MPA 06-00206-A12MJ19 – MAJOR MASTER PLAN AMENDMENT</u>

Approve a major master plan amendment for the Woodmen Heights Master Plan, based upon the findings that the request meets the review criteria for granting a major master plan amendment as set forth in City Code Section 7.5.408.

#### <u>CPC PUP 07-00100-A2MJ19 – MAJOR PUD CONCEPT PLAN AMENDMENT</u>

Approve a major PUD concept plan amendment for the Woodmen Heights Commercial Center development, based upon the findings that the request meets the review criteria for granting a PUD concept plan, as set forth on City Code Section 7.3.605, and a concept plan, as set forth in City Code Section 7.5.501(E).

#### CPC PUZ 19-00011 – CHANGE OF ZONING TO PUD

Approve a zone change from (PUD/AO/SS) Planned Unit