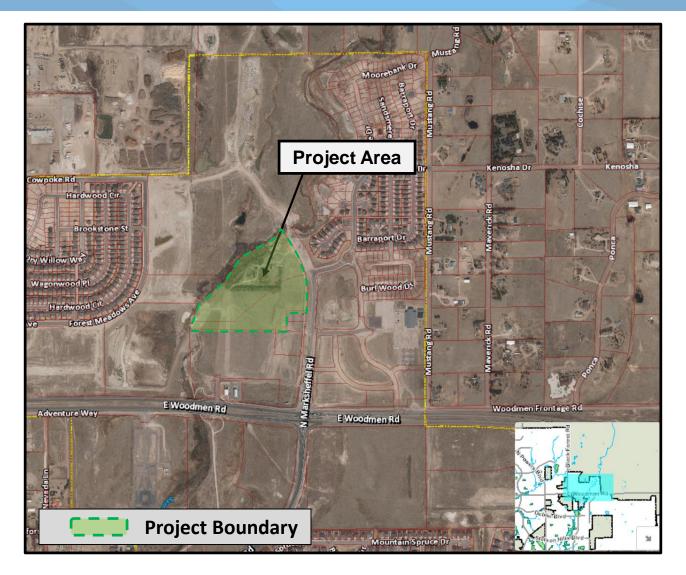

# Vicinity Map

### Site Details:

- 20.93 acres
- Zoned PUD/SS/AO (Planned Unit Development with Airport and Streamside Overlays)
- Per the Woodmen Heights Master Plan, the property is identified for Multi-Family/Regional Commercial/Office
- The project site is undeveloped