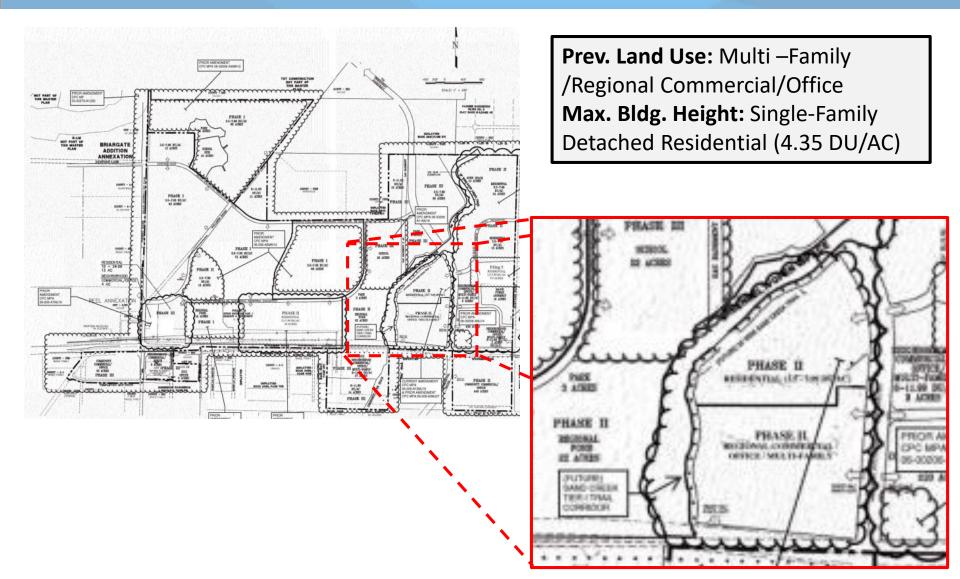

### CPC MPA 06-00206-A12MJ19 – MAJOR MASTER PLAN AMENDMENT

A major master plan amendment for the Woodmen Heights Master Plan changing the land use designation for 20.93 acres of the planned area from Multi-Family/Regional Commercial/Office to Single Family Detached Residential with 4.35 dwelling units per acre.

### Site Details:

- 20.93 acres
- Zoned PUD/SS/AO (Planned Unit Development with Airport and Streamside Overlays)
- Per the Woodmen Heights Master Plan, the property is identified for Multi-Family/Regional Commercial/Office
- The project site is undeveloped