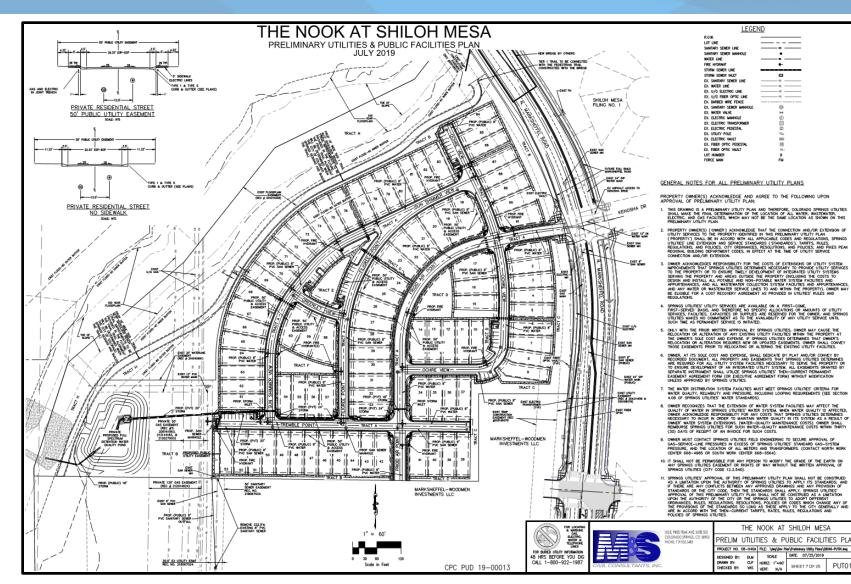

#### <u>CPC PUD 19-00013 – PUD DEVELOPMENT PLAN</u>

A PUD development plan for the Nook at Shiloh Mesa project illustrating a small lot singlefamily detached residential development with 91-lots and ancillary public and private site improvements.

## **PUD Development Plan**

LEGEND

\_ \_ \_ \_

.

 $\mathcal{O}$ 

THE NOOK AT SHILOH MESA

PRELIM UTILITIES & PUBLIC FACILITIES PLA

DATE: 07/25/2019

SHEET 7 OF 25

PUT01

PROJECT NO. 08-040A FILE: \dwg\Dev Plan\Preliminary Utility Plans\080

DESIGNED BY: DLN SCALE DRAWN BY: CLP HORIZ: 1"=60' CHECKED BY: WKS VERT: N/A

R.O.M. r.c.m. Lot line Sanitary Sewer Line Sanitary Sewer Man-Water Line Fire Hydriant

STORM SEWER LINE STORM SEWER INLET

EX. WATER VALVE

LOT NUMBER

EX. ELECTRIC MANHOLE EX. ELECTRIC TRANSFOR EX. ELECTRIC PEDESTAL EX. UTILITY POLE EX. ELECTRIC YAULT EX. FIBER OPTIC PEDESTA EX. FIBER OPTIC VAULT

EX. SANITARY SEWER LINE EX. WATER LINE

EX. WATER LINE EX. U/G ELECTRIC LINE EX. U/G FIBER OPTIC LINE EX. BARBED WIRE FENCE EX. SANTARY SEWER WINHOLE