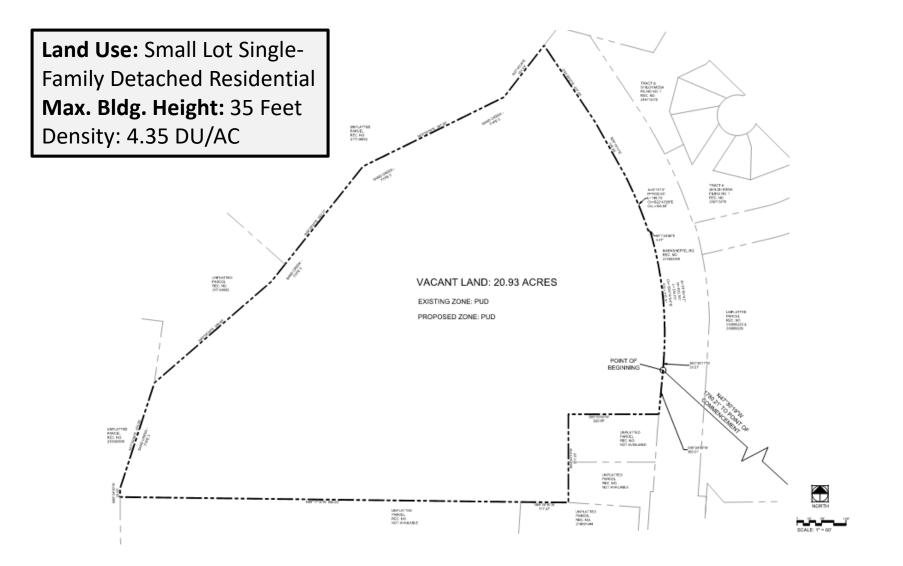

### CPC MPA 06-00206-A12MJ19 – MAJOR MASTER PLAN AMENDMENT

A major master plan amendment for the Woodmen Heights Master Plan changing the land use designation for 20.93 acres of the planned area from Multi-Family/Regional Commercial/Office to Single Family Detached Residential with 4.35 dwelling units per acre.

#### <u>CPC PUZ 19-00011 – CHANGE OF ZONING TO PUD</u>

A change of zone for 20.93 acres of land from PUD/AO/SS (Planned Unit Development with Airport and Streamside Overlays) to PUD/SS/AO (Planned Unit Development: Small Lot Single-Family Detached Residential, 35-foot maximum building height, and 4.35 dwelling units per acre; with Streamside and Airport Overlays).

### Site Details:

- 20.93 acres
- Zoned PUD/SS/AO (Planned Unit Development with Airport and Streamside Overlays)
- Per the Woodmen Heights Master Plan, the property is identified for Multi-Family/Regional Commercial/Office
- The project site is undeveloped