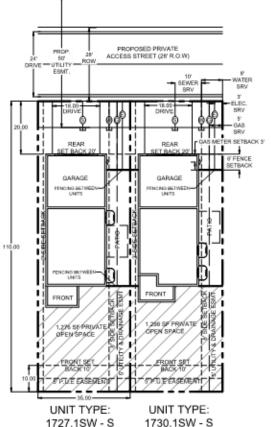

\_ \_ \_ \_

.

 $\mathcal{O}$ 

THE NOOK AT SHILOH MESA

PRELIM UTILITIES & PUBLIC FACILITIES PLA

DATE: 07/25/2019

SHEET 7 OF 25

PUT01

PROJECT NO. 08-040A FILE: \dwg\Dev Plan\Preliminary Utility Plans\080

DESIGNED BY: DLN SCALE DRAWN BY: CLP HORIZ: 1"=60' CHECKED BY: WKS VERT: N/A

R.O.M. r.c.m. Lot line Sanitary Sewer Line Sanitary Sewer Man-Water Line Fire Hydriant

STORM SEWER LINE STORM SEWER INLET

EX. WATER VALVE

LOT NUMBER

EX. ELECTRIC MANHOLE EX. ELECTRIC TRANSFOR EX. ELECTRIC PEDESTAL EX. UTILITY POLE EX. ELECTRIC YAULT EX. FIBER OPTIC PEDESTA EX. FIBER OPTIC VAULT

EX. SANITARY SEWER LINE EX. WATER LINE

EX. WATER LINE EX. U/G ELECTRIC LINE EX. U/G FIBER OPTIC LINE EX. BARBED WIRE FENCE EX. SANTARY SEWER WINHOLE





























#### TYPICAL LOT DETAILS:







## PlanCOS: Vibrant Neighborhoods Framework Map





## Recommendations



### <u>CPC MPA 06-00206-A12MJ19 – MAJOR MASTER PLAN AMENDMENT</u>

Approve a major master plan amendment for the Woodmen Heights Master Plan, based upon the findings that the request meets the review criteria for granting a major master plan amendment as set forth in City Code Section 7.5.408.

#### <u>CPC PUP 07-00100-A2MJ19 – MAJOR PUD CONCEPT PLAN AMENDMENT</u>

Approve a major PUD concept plan amendment for the Woodmen Heights Commercial Center development, based upon the findings that the request meets the review criteria for granting a PUD concept plan, as set forth on City Code Section 7.3.605, and a concept plan, as set forth in City Code Section 7.5.501(E).

#### CPC PUZ 19-00011 – CHANGE OF ZONING TO P