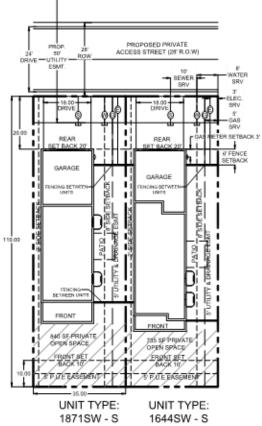

\_ \_ \_ \_

.

 $\mathcal{O}$ 

THE NOOK AT SHILOH MESA

PRELIM UTILITIES & PUBLIC FACILITIES PLA

DATE: 07/25/2019

SHEET 7 OF 25

PUT01

PROJECT NO. 08-040A FILE: \dwg\Dev Plan\Preliminary Utility Plans\080

DESIGNED BY: DLN SCALE DRAWN BY: CLP HORIZ: 1"=60' CHECKED BY: WKS VERT: N/A

R.O.M. r.c.m. Lot line Sanitary Sewer Line Sanitary Sewer Man-Water Line Fire Hydriant

STORM SEWER LINE STORM SEWER INLET

EX. WATER VALVE

LOT NUMBER

EX. ELECTRIC MANHOLE EX. ELECTRIC TRANSFOR EX. ELECTRIC PEDESTAL EX. UTILITY POLE EX. ELECTRIC YAULT EX. FIBER OPTIC PEDESTA EX. FIBER OPTIC VAULT

EX. SANITARY SEWER LINE EX. WATER LINE

EX. WATER LINE EX. U/G ELECTRIC LINE EX. U/G FIBER OPTIC LINE EX. BARBED WIRE FENCE EX. SANTARY SEWER WINHOLE





























#### TYPICAL LOT DETAILS:







## PlanCOS: Vibrant Neighborhoods Framework Map





## Recommendations



### <u>CPC MPA 06-00206-A12MJ19 – MAJOR MASTER PLAN AMENDMENT</u>

Approve a major master plan amendment for the Woodmen Heights Master Plan, based upon the findings that the request meets the review criteria for granting a major master plan amendment as set forth in City Code Section 7.5.408.

#### <u>CPC PUP 07-00100-A2MJ19 – MAJOR PUD CONCEPT PLAN AMENDMENT</u>

Approve a major PUD concept plan amendment for the Woodmen Heights Commercial Center development, based upon the findings that the request meets the review criteria for granting a PUD concept plan, as set forth on City Code Section 7.3.605, and a concept plan, as set forth in City Code Section 7.5.501(E).

#### CPC PUZ 19-00011 – CHANGE OF ZONING TO PUD