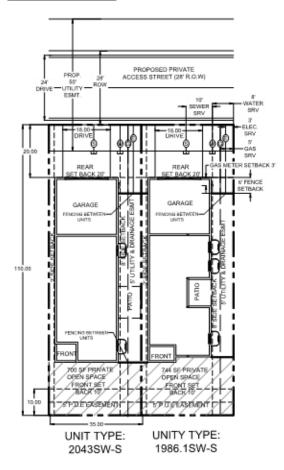

ND

\_ \_ \_ \_

.

 $\mathcal{O}$ 

THE NOOK AT SHILOH MESA

PRELIM UTILITIES & PUBLIC FACILITIES PLA

DATE: 07/25/2019

SHEET 7 OF 25

PUT01

PROJECT NO. 08-040A FILE: \dwg\Dev Plan\Preliminary Utility Plans\080

DESIGNED BY: DLN SCALE DRAWN BY: CLP HORIZ: 1"=60' CHECKED BY: WKS VERT: N/A

R.O.M. r.c.m. Lot line Sanitary Sewer Line Sanitary Sewer Man-Water Line Fire Hydriant

STORM SEWER LINE STORM SEWER INLET

EX. WATER VALVE

LOT NUMBER

EX. ELECTRIC MANHOLE EX. ELECTRIC TRANSFOR EX. ELECTRIC PEDESTAL EX. UTILITY POLE EX. ELECTRIC YAULT EX. FIBER OPTIC PEDESTA EX. FIBER OPTIC VAULT

EX. SANITARY SEWER LINE EX. WATER LINE

EX. WATER LINE EX. U/G ELECTRIC LINE EX. U/G FIBER OPTIC LINE EX. BARBED WIRE FENCE EX. SANTARY SEWER WINHOLE





























#### TYPICAL LOT DETAILS:







## PlanCOS: Vibrant Neighborhoods Framework Map





## Recommendations



### <u>CPC MPA 06-00206-A12MJ19 – MAJOR MASTER PLAN AMENDMENT</u>

Approve a major master plan amendment for the Woodmen Heights Master Plan, based upon the findings that the request meets the review criteria for granting a major master plan amendment as set forth in City Code Section 7.5.408.

#### <u>CPC PUP 07-00100-A2MJ19 – MAJOR PUD CONCEPT PLAN AMENDMENT</u>

Approve a major PUD concept plan amendment for the Woodmen Heights Commercial Center development, based upon the findings that the request meets the review criteria for granting a PUD concept plan, as set forth on City Code Section 7.3.605, and a concept plan, as set forth in City Code Section 7.5.501(E).

#### CPC PUZ 19-00011 – CHANGE OF ZONING TO