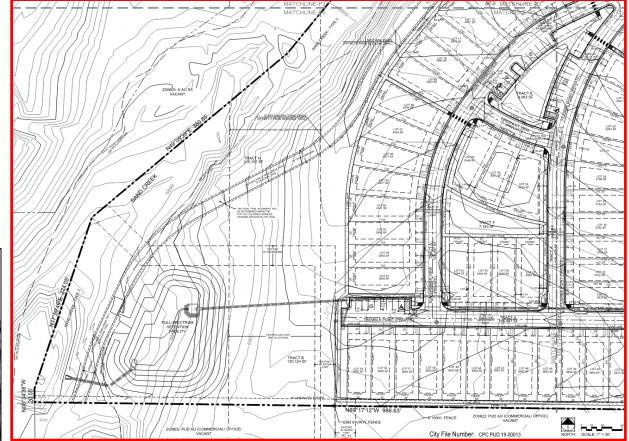

## **PUD Development Plan**

LEGEND

\_ \_ \_ \_

.

 $\mathcal{O}$ 

THE NOOK AT SHILOH MESA

PRELIM UTILITIES & PUBLIC FACILITIES PLA

DATE: 07/25/2019

SHEET 7 OF 25

PUT01

PROJECT NO. 08-040A FILE: \dwg\Dev Plan\Preliminary Utility Plans\080

DESIGNED BY: DLN SCALE DRAWN BY: CLP HORIZ: 1"=60' CHECKED BY: WKS VERT: N/A

R.O.M. r.c.m. Lot line Sanitary Sewer Line Sanitary Sewer Man-Water Line Fire Hydriant

STORM SEWER LINE STORM SEWER INLET

EX. WATER VALVE

LOT NUMBER

EX. ELECTRIC MANHOLE EX. ELECTRIC TRANSFOR EX. ELECTRIC PEDESTAL EX. UTILITY POLE EX. ELECTRIC YAULT EX. FIBER OPTIC PEDESTA EX. FIBER OPTIC VAULT

EX. SANITARY SEWER LINE EX. WATER LINE

EX. WATER LINE EX. U/G ELECTRIC LINE EX. U/G FIBER OPTIC LINE EX. BARBED WIRE FENCE EX. SANTARY SEWER WINHOLE