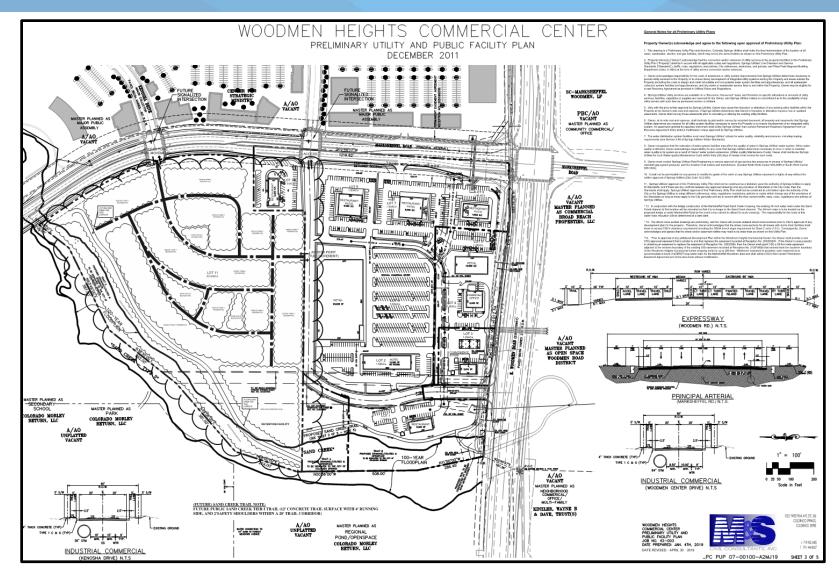

### <u>CPC PUP 07-00100-A2MJ19 – MAJOR PUD CONCEPT PLAN AMENDMENT</u>

A major PUD concept plan amendment for the Woodmen Heights Commercial Center development illustrating a new site design, layout and land use for a 20.93 acre portion of the development.

## Major PUD Concept Plan Amendment