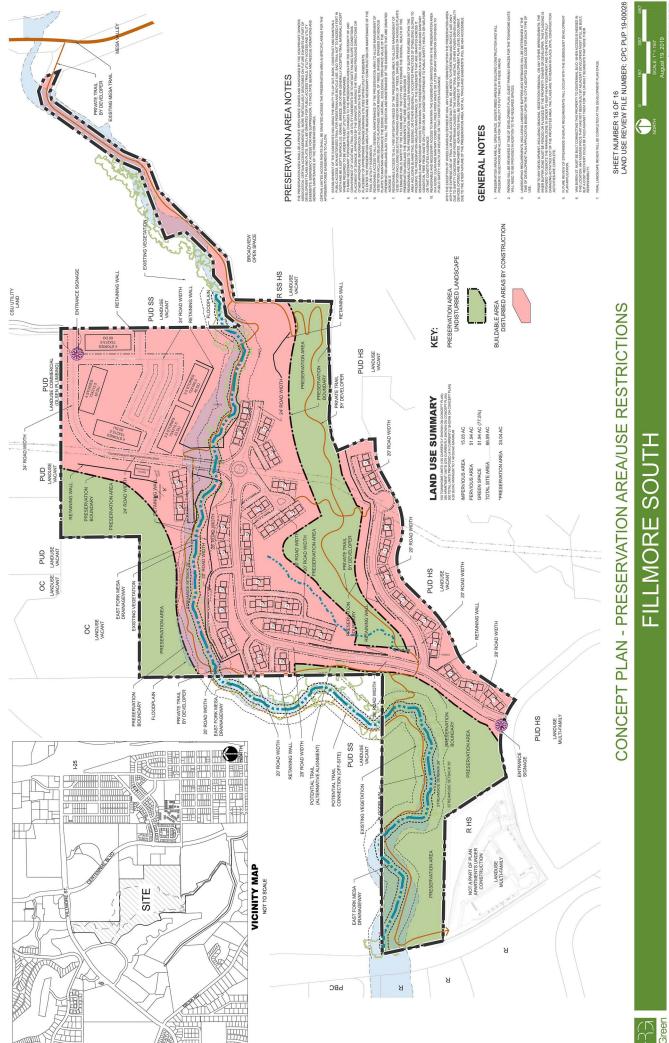

------------------------------------------------------------------------------------------------------------------------------------------------------------------------------------------------------------------------------------------------------------------------------------------------------------------|----------------|
| PROPERTY DESCRIPTION<br>PROPERTY DESCRIPTION<br>MARINE AND ADDRESS AND | The set of | The second secon | regist designation in possibility of the control of       | 6241           |



COLORADO SPRINGS, COLORADO



COLORADO SPRINGS, COLORADO



VATION

36

COLORADO SPRINGS, COLORADO

FILLMORE SOUTH

Green

















MR 85.21 61 ,21 .guA :bettolf MR 75.37 61 ,21 .guA :beve3 gwb.stuoyeJ le

COLORADO SPRINGS, COLORADO



INIT MA EP.01 BF .TF .10A :bove2 gwb.









COLORADO SPRINGS, COLORADO