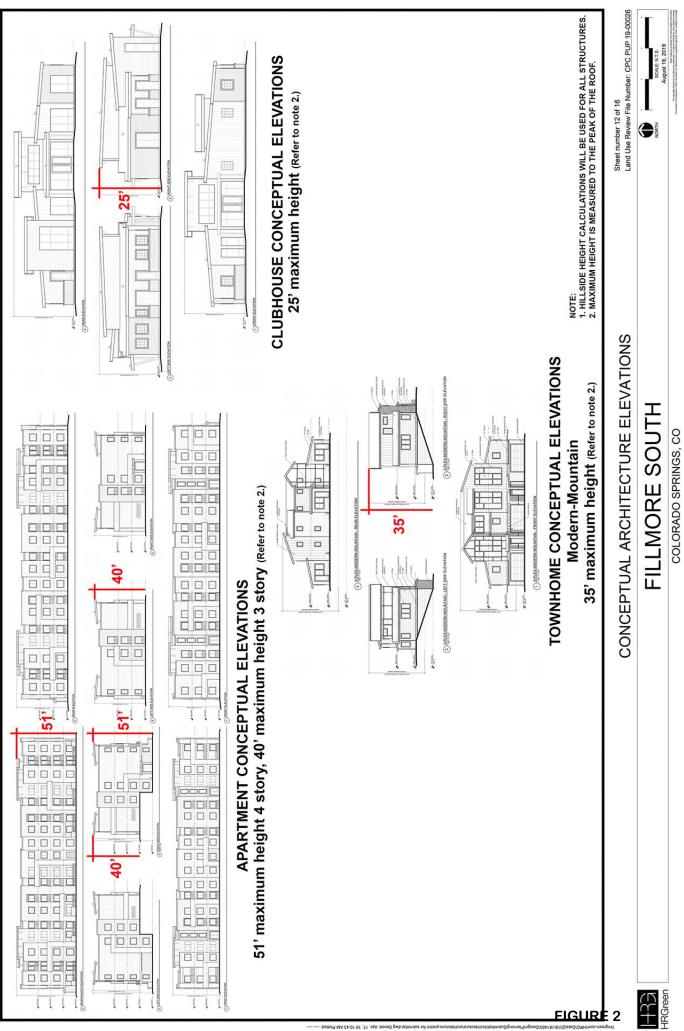

-----------------------------------------------------------------------------------------------------------------------------------------------------------------------------------------------------------------------------------------------------------------------------------------------------------------------------------------------------------------|----------------|
| PROPERTY DESCRIPTION<br>PROPERTY DESCRIPTION<br>MARINE AND ADDRESS AND | The set of | The second secon | regist designation in possibility of the control of       | 6241           |



COLORADO SPRINGS, COLORADO



COLORADO SPRINGS, COLORADO



VATION

36

COLORADO SPRINGS, COLORADO

FILLMORE SOUTH

Green

















MR 85.21 61 ,21 .guA :bettolf MR 75.37 61 ,21 .guA :beve3 gwb.stuoyeJ le

COLORADO SPRINGS, COLORADO



INIT MA EP.01 BF .TF .10A :bove2 gwb.









COLORADO SPRINGS, COLORADO