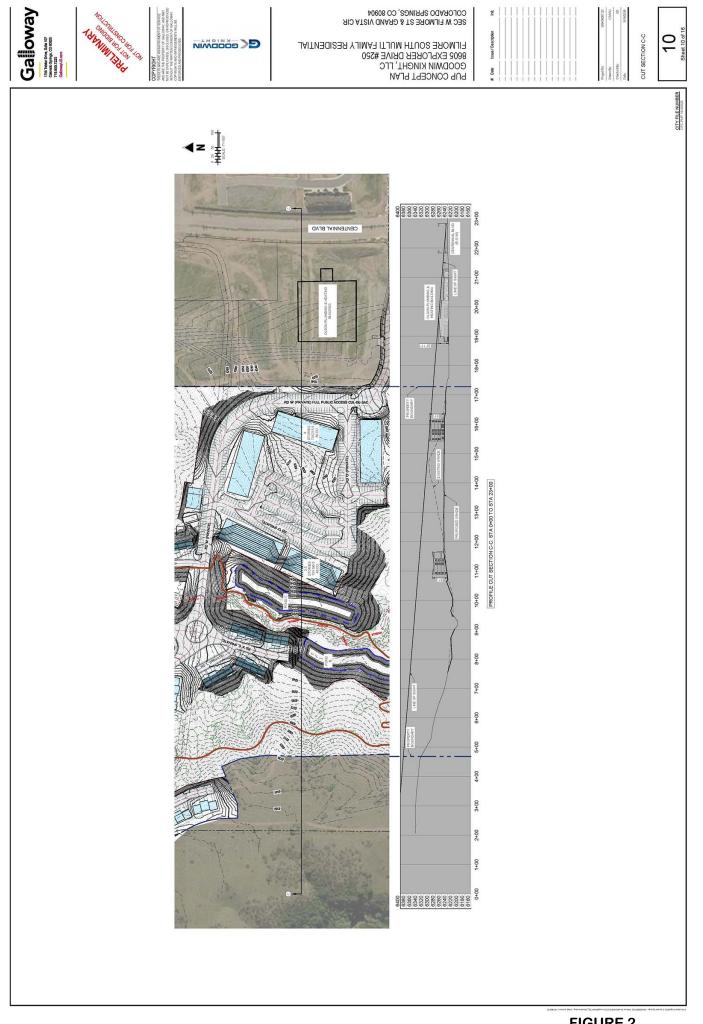

---------------------------------------------------------------------------------------------------------------------------------------------------------------------------------------------------------------------------------------------------------------------------------------------------------------------------------------------------------------------------------------------------------------------------------------------------------------------------|----------------|
| PROPERTY DESCRIPTION<br>PROPERTY DESCRIPTION<br>MARINE AND ADDRESS AND | The set of | The second secon | regist designation in possibility of the control of       | 6241           |



COLORADO SPRINGS, COLORADO



COLORADO SPRINGS, COLORADO



VATION

36

COLORADO SPRINGS, COLORADO

FILLMORE SOUTH

Green

















MR 85.21 61 ,21 .guA :bettolf MR 75.37 61 ,21 .guA :beve3 gwb.stuoyeJ le

COLORADO SPRINGS, COLORADO



INIT MA EP.01 BF .TF .10A :bove2 gwb.









COLORADO SPRINGS, COLORADO