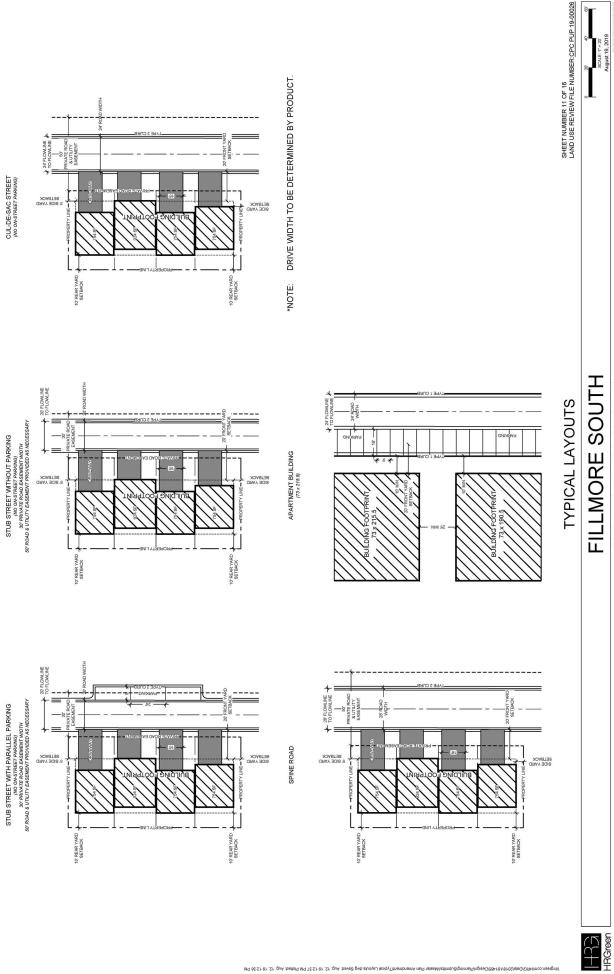

-------------------------------------------------------------------------------------------------------------------------------------------------------------------------------------------------------------------------------------------------------------------------------------------------------------------------------------------------------------------------------------------------------------------------------------------------------------------------|----------------|
| PROPERTY DESCRIPTION<br>PROPERTY DESCRIPTION<br>MARINE AND ADDRESS AND | The set of | The second secon | regist designation in possibility of the control of       | 6241           |



COLORADO SPRINGS, COLORADO



COLORADO SPRINGS, COLORADO



VATION

36

COLORADO SPRINGS, COLORADO

FILLMORE SOUTH

Green

















MR 85.21 61 ,21 .guA :bettolf MR 75.37 61 ,21 .guA :beve3 gwb.stuoyeJ le

COLORADO SPRINGS, COLORADO



INIT MA EP.01 BF .TF .10A :bove2 gwb.









COLORADO SPRINGS, COLORADO