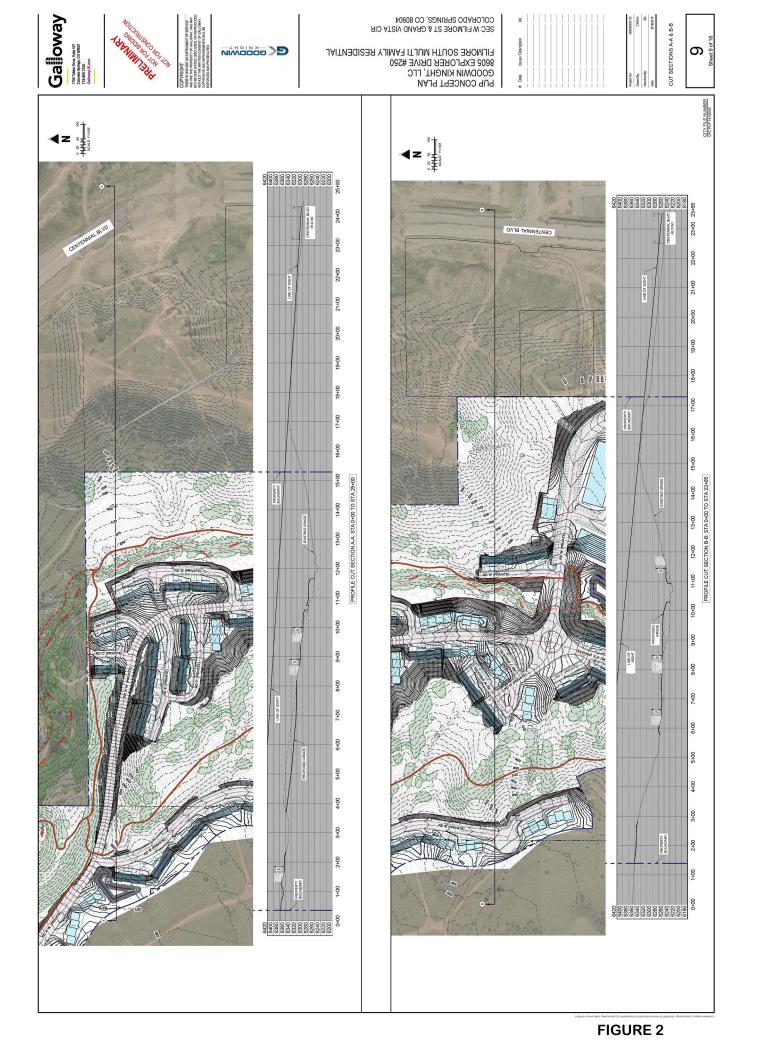

-----------------------------------------------------------------------------------------------------------------------------------------------------------------------------------------------------------------------------------------------------------------------------------------------------------------------------------------------------------------------------------------------------------------------------------------------------------------------------|----------------|
| PROPERTY DESCRIPTION<br>PROPERTY DESCRIPTION<br>MARINE AND ADDRESS AND | The set of | The second secon | regist designation in possibility of the control of       | 6241           |



COLORADO SPRINGS, COLORADO



COLORADO SPRINGS, COLORADO



VATION

36

COLORADO SPRINGS, COLORADO

FILLMORE SOUTH

Green

















MR 85.21 61 ,21 .guA :bettolf MR 75.37 61 ,21 .guA :beve3 gwb.stuoyeJ le

COLORADO SPRINGS, COLORADO



INIT MA EP.01 BF .TF .10A :bove2 gwb.









COLORADO SPRINGS, COLORADO