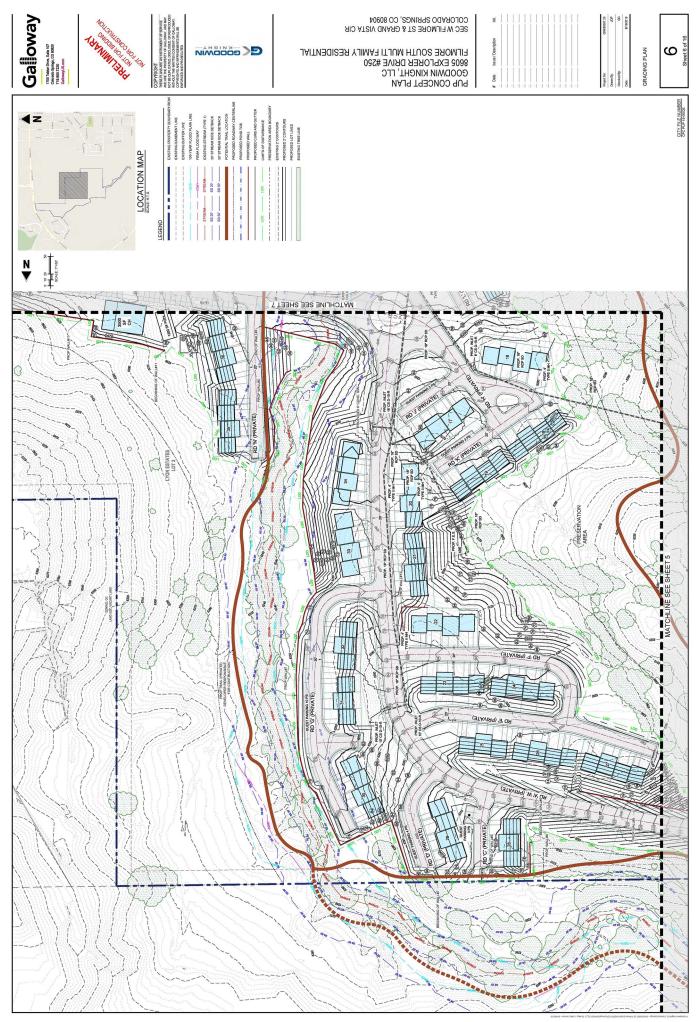

COLORADO SPRINGS, COLORADO

COLORADO SPRINGS, COLORADO

VATION

36

COLORADO SPRINGS, COLORADO

FILLMORE SOUTH

Green

MR 85.21 61 ,21 .guA :bettolf MR 75.37 61 ,21 .guA :beve3 gwb.stuoyeJ le