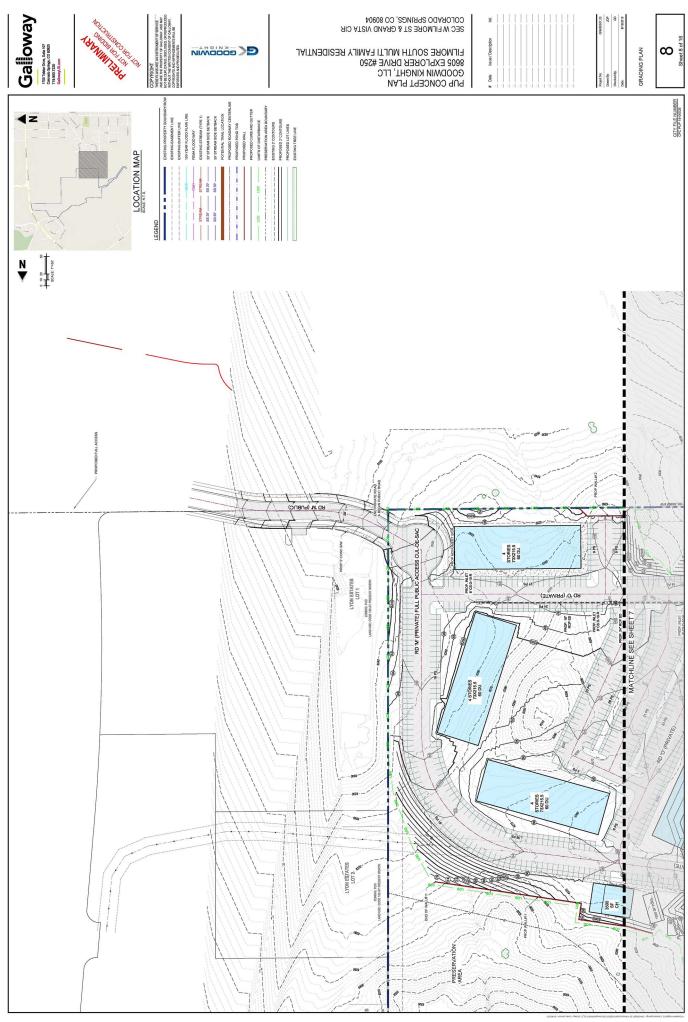

-------------------------------------------------------------------------------------------------------------------------------------------------------------------------------------------------------------------------------------------------------------------------------------------------------------------------------------------------------------------------------------------------------------------------------------------------------------------------------|----------------|
| PROPERTY DESCRIPTION<br>PROPERTY DESCRIPTION<br>MARINE AND ADDRESS AND | The set of | The second secon | regist designation in possibility of the control of       | 6241           |



COLORADO SPRINGS, COLORADO



COLORADO SPRINGS, COLORADO



VATION

36

COLORADO SPRINGS, COLORADO

FILLMORE SOUTH

Green

















MR 85.21 61 ,21 .guA :bettolf MR 75.37 61 ,21 .guA :beve3 gwb.stuoyeJ le

COLORADO SPRINGS, COLORADO



INIT MA EP.01 BF .TF .10A :bove2 gwb.









COLORADO SPRINGS, COLORADO