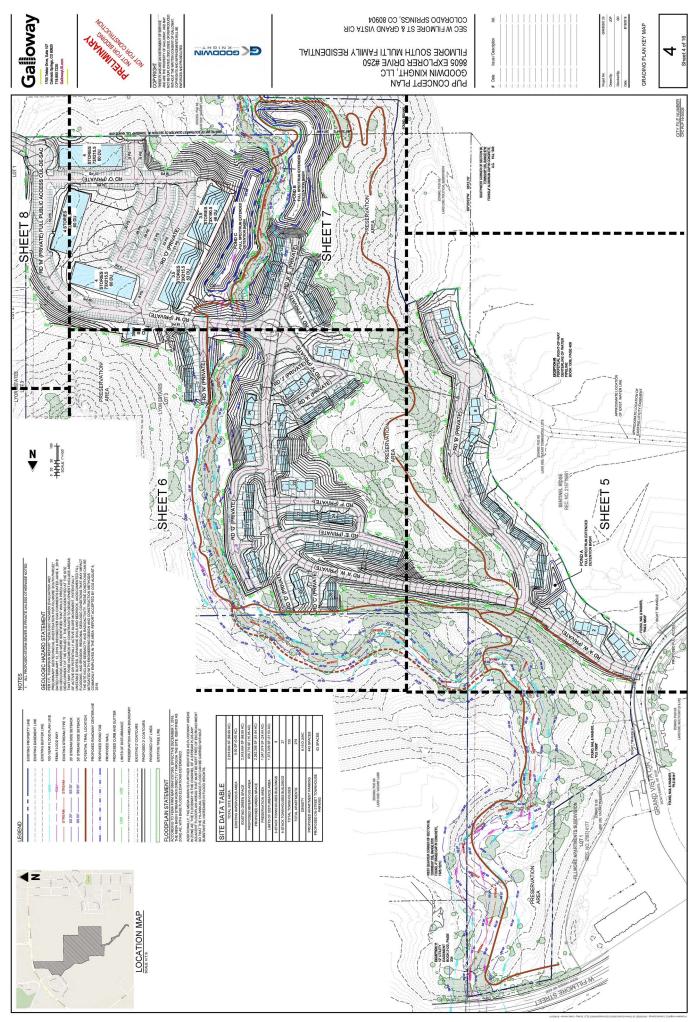

---------------------------------------------------------------------------------------------------------------------------------------------------------------------------------------------------------------------------------------------------------------------------------------------------------------------------------------------------------------------------------------------------------------------------------------------------------------------------------------|----------------|
| PROPERTY DESCRIPTION<br>PROPERTY DESCRIPTION<br>MARINE AND ADDRESS AND | The set of | The second secon | regist designation in possibility of the control of       | 6241           |



COLORADO SPRINGS, COLORADO



COLORADO SPRINGS, COLORADO



VATION

36

COLORADO SPRINGS, COLORADO

FILLMORE SOUTH

Green

















MR 85.21 61 ,21 .guA :bettolf MR 75.37 61 ,21 .guA :beve3 gwb.stuoyeJ le

COLORADO SPRINGS, COLORADO



INIT MA EP.01 BF .TF .10A :bove2 gwb.









COLORADO SPRINGS, COLORADO