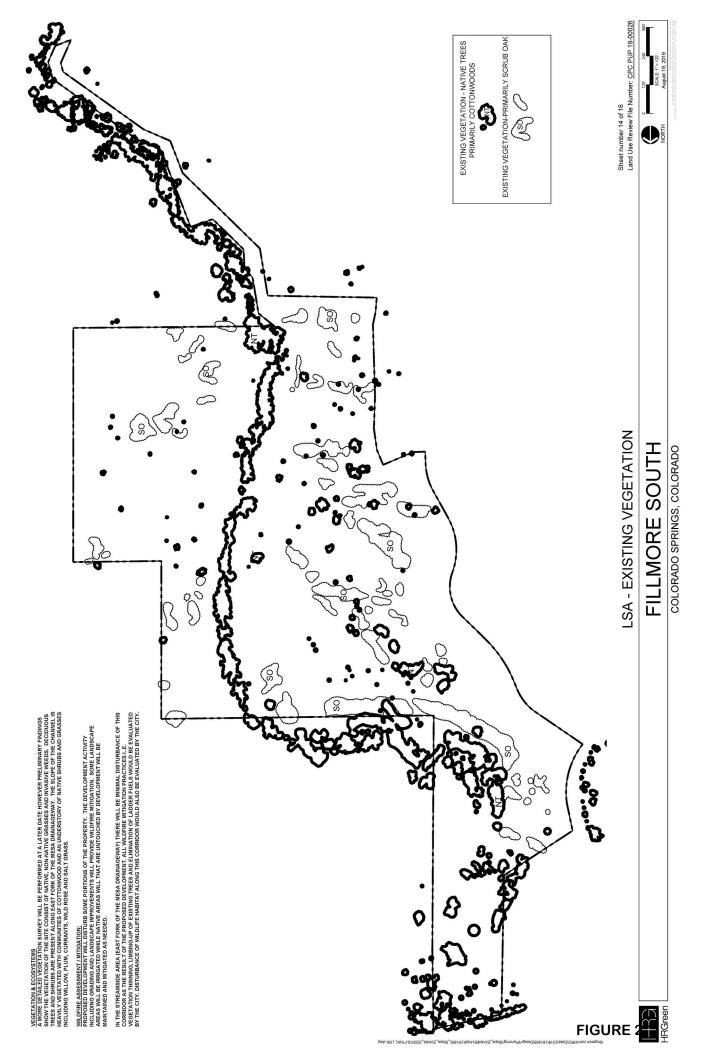

COLORADO SPRINGS, COLORADO

COLORADO SPRINGS, COLORADO

VATION

36

COLORADO SPRINGS, COLORADO

FILLMORE SOUTH

Green

MR 85.21 61 ,21 .guA :bettolf MR 75.37 61 ,21 .guA :beve3 gwb.stuoyeJ le