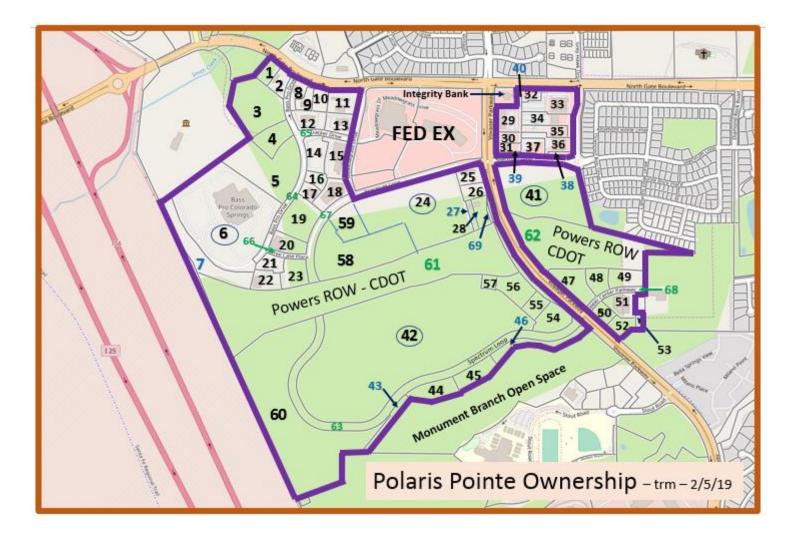

## **Supporting Materials**

- Transmittal letter
- Draft City Council resolution
- Term sheet
- Draft bond indenture
- Revenue models
- Map of District boundaries and property ownership
- Depiction of proposed improvement