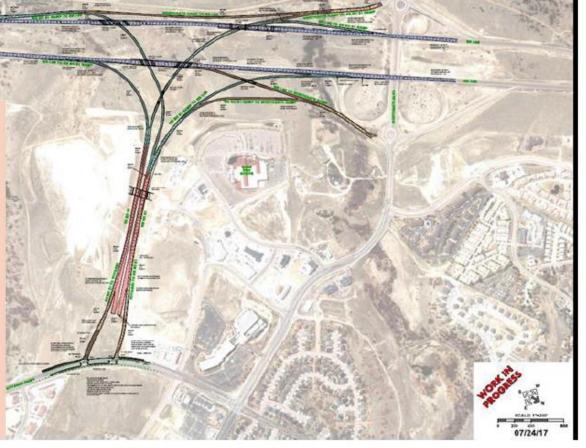

### Proposed Powers Improvement

### Phase I

Consists of the I-25/North Gate/SH 21 (Powers) interchange complex on the west end of the connection and a signalized intersection at SH 21(Powers) & Voyager Parkway on the east end.

Two lanes in each direction.