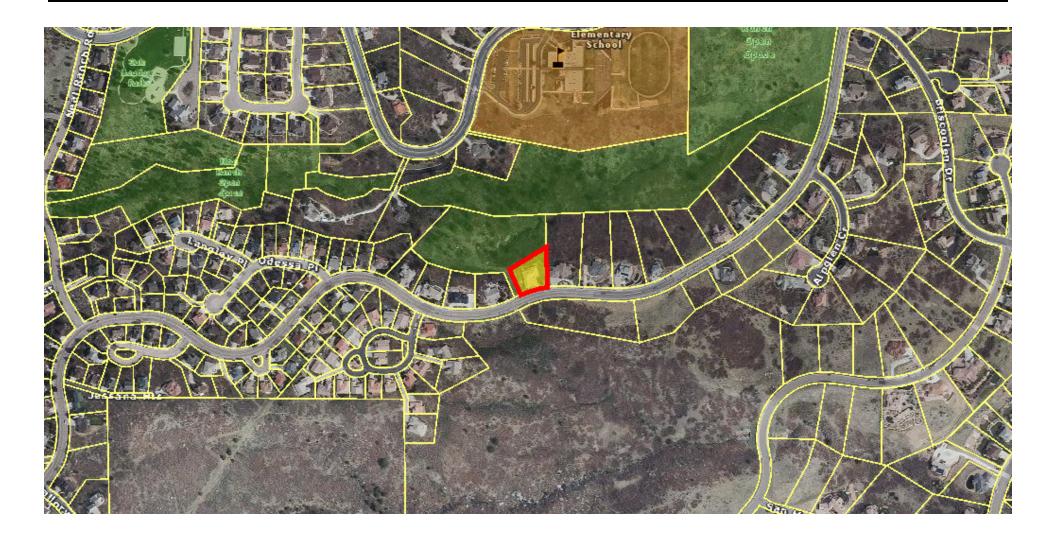

## El Paso County Assessor's Office

## 4890 BROADMOOR BLUFFS DR

SCHEDULE: 6507304023 OWNER: MILLMAN JAMES R MILLMAN PAMELA A COPYRIGHT 2010 by the Board of County Commissioners, El Paso County, Colorado. All rights reserved. No part of this document or data contained hereon may be reproduced; used to prepare derivative products; or distributed without the specific written approval of the Board of County Commissioner, El Paso County, Colorado. This document was prepared from the best data available at the time of plotting and is for internal use only. El Paso County, Colorado, makes no claim as to the completeness or accuracy of the data contained hereon.