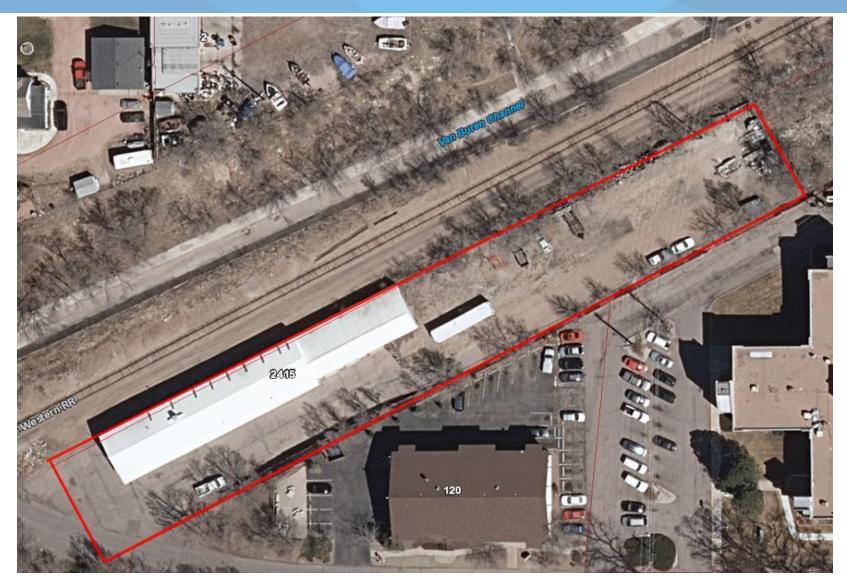

## Rock Island Trail American Numismatic Property

Area of Property: 35,000 sq. ft.

Size of the Warehouse: 6,744 sq. ft.

### **Existing Warehouse**