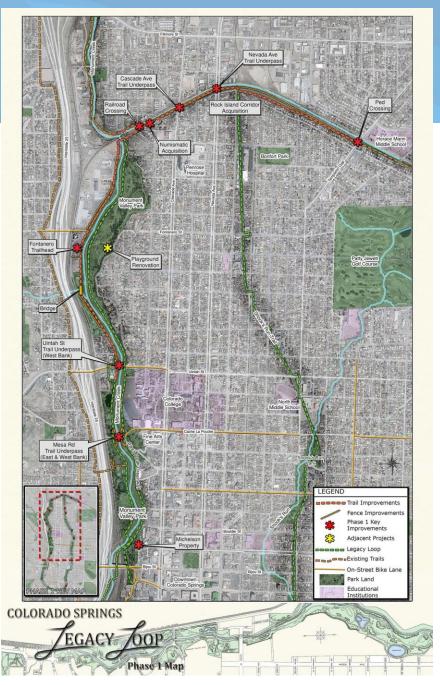

ithin the trails system
  - Rock Island Trail at Beacon Street
  - Sand Creek Trail at Las Vegas
  - Cottonwood Trail at Academy Blvd.
  - Midland Trail Ridge Road to Columbia
  - Templeton Gap Trail Greenway to Nevada
- Legacy Loop Key missing link
- Millennium Trail
- Master Plan Priority since 1983





### **Recent and Current Investments in Corridor:**

UPRR Acquisition – 2015 Popcycle Bridge - 2015 2D Improvements – 2016 Legacy Loop – Trail Construction – 2016 / 2017

## Rock Island Trail: American Numismatic Property





## Rock Island Trail: American Numismatic Property





## Rock Island Trail American Numismatic Property





Area of Property: 35,000 sq. ft.

Size of the Warehouse: 6,744 sq. ft.



## Rock Island Trail American Numismatic Property





## Legacy Loop: Phase 1





### Legacy Loop: Project Schedule





## **Acquisition Terms:**



### **Summary of Proposed Acquisition**

- Owner: American Numismatic Property
- Location 2415 Beacon Street / Tax Schedule Number 6331338011
- Parcel size: 35,000 square feet (0.8 Acres)
- Building: 6,744 square feet
- Purchase Price: \$424,900 (Appraised Value)

### **Additional Terms of Acquisition:**

- Approval by TOPS, Parks Board, and City Council
- o Standard due diligence
- Access Easement for Beacon Street
- Up to \$25,000 Relocation Expenses

## **Additional Considerations:**



### **Existing Warehouse**

#### • Alternative: Adaptive Reuse

- TOPS Ordinance Restrictions / Provisions
- Cost of Adaptive Reuse
- Request for Proposals

### • Alternative: Demolition and Removal of the Existing Warehouse

• Cost