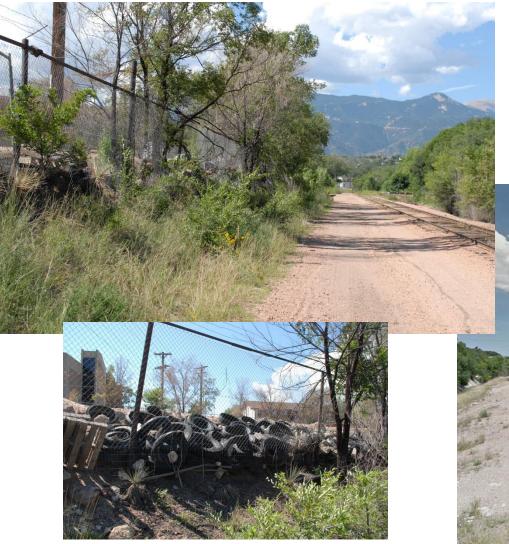

ncil February 14, 2017





## **Urban Trails System**



Opportunity to connect the Rock Island Trail to the Pikes Peak Greenway

- Major missing section within the trails system
  - Rock Island Trail at Beacon Street
  - Sand Creek Trail at Las Vegas
  - Cottonwood Trail at Academy Blvd.
  - Midland Trail Ridge Road to Columbia
  - Templeton Gap Trail Greenway to Nevada
- Legacy Loop Key missing link
- Millennium Trail
- Master Plan Priority since 1983





### **Recent and Current Investments in Corridor:**

UPRR Acquisition – 2015 Popcycle Bridge - 2015 2D Improvements – 2016 Legacy Loop – Trail Construction – 2016 / 2017

## Rock Island Trail: American Numismatic Property





## Rock Island Trail: American Numismatic Property





## Rock Island Trail American Numismatic Property





Area of Property: 35,000 sq. ft.

Size of the Warehouse: 6,744 sq. ft.



## Rock Island Trail American Numismatic Property





## Legacy Loop: Phase 1





### Legacy Loop: Project Schedule





## **Acquisition Terms:**



### **Summary of Proposed Acquisition**

- Owner: American Numismatic Property
- Location 2415 Beacon Street / Tax Schedule Number 6331338011
- Parcel size: 35,000 square feet (0.8 Acres)
- Building: 6,744 square feet
- Purchase Price: \$424,900 (Appraised Value)

### **Additional Terms of Acquisition:**

- Approval by TOPS, Parks Board, and City Council
- o Standard due diligence
- Access Easement for Beacon Street
- Up to \$25,000 Relocation Expenses

## **Additional Considerations:**



### **Existing Warehouse**

#### • Alternative: Adaptive Reuse

- TOPS Ordina