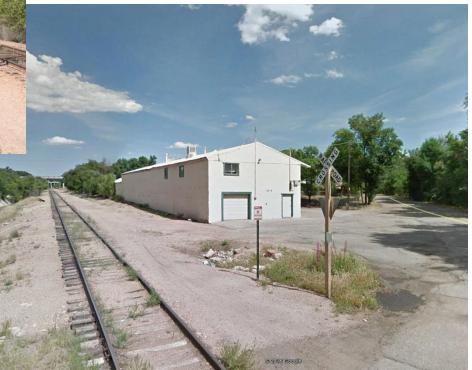

## Rock Island Trail American Numismatic Property

Area of Property: 35,000 sq. ft.

Size of the Warehouse: 6,744 sq. ft.

## Rock Island Trail American Numismatic Property