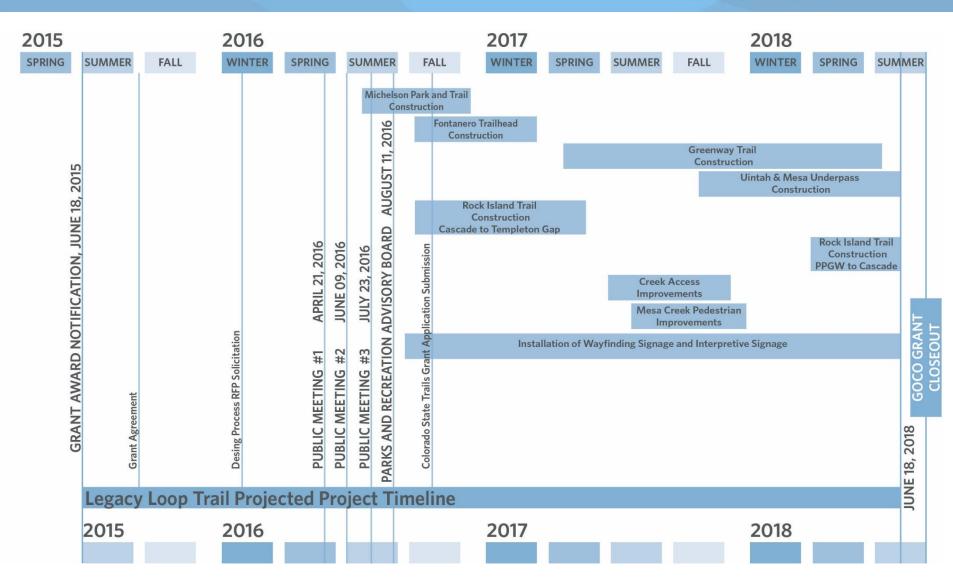

rail at Beacon Street
  - Sand Creek Trail at Las Vegas
  - Cottonwood Trail at Academy Blvd.
  - Midland Trail Ridge Road to Columbia
  - Templeton Gap Trail Greenway to Nevada
- Legacy Loop Key missing link
- Millennium Trail
- Master Plan Priority since 1983





### **Recent and Current Investments in Corridor:**

UPRR Acquisition – 2015 Popcycle Bridge - 2015 2D Improvements – 2016 Legacy Loop – Trail Construction – 2016 / 2017

## Rock Island Trail: American Numismatic Property





## Rock Island Trail: American Numismatic Property





## Rock Island Trail American Numismatic Property





Area of Property: 35,000 sq. ft.

Size of the Warehouse: 6,744 sq. ft.



## Rock Island Trail American Numismatic Property





## Legacy Loop: Phase 1





### Legacy Loop: Project Schedule





## **Acquisition Terms:**



### **Summary of Proposed Acquisition**

- Owner: American Numismatic Property
- Location 2415 Beacon Street / Tax Schedule Number 6331338011
- Parcel size: 35,000 square feet (0.8 Acres)
- Building: 6,744 square feet
- Purchase Price: \$424,900 (Appraised Value)

### **Additional Terms of Acquisition:**

- Approval by TOPS, Parks Board, and City Council
- o Standard due diligence
- Access Easement for Beacon Street
- Up to \$25,000 Relocation Expenses

## **Additional Considerations:**



### **Existing Warehouse**

#### • Alternative: Adaptive Reuse

- TOPS Ordinance Restrictions / Provisions
- Cost of Adaptive Reuse
- Request for Proposals

### • Alternative: Demolition and Removal of the Existing Warehouse

• Cost of Demolition and Reclamation of Property