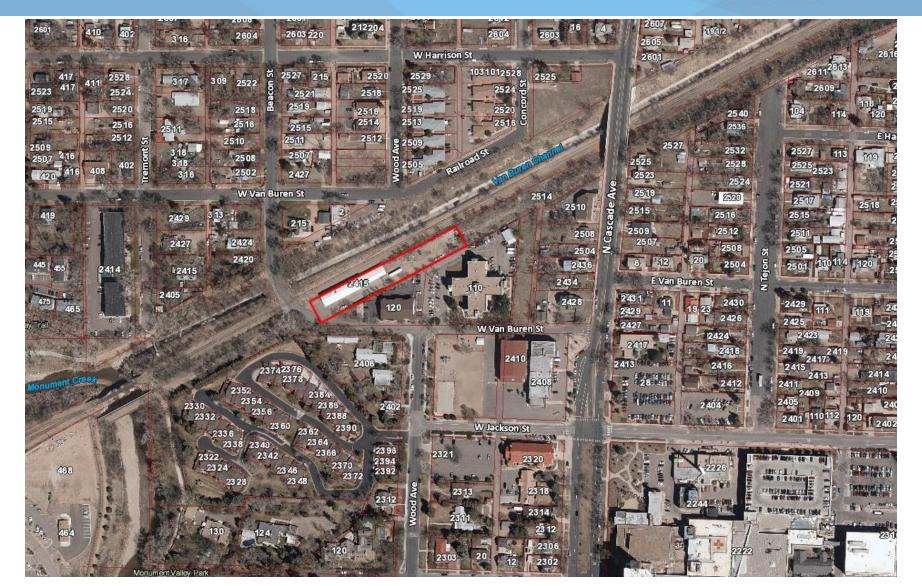

## Rock Island Trail American Numismatic Property

Area of Property: 35,000 sq. ft.

Size of the Warehouse: 6,744 sq. ft.

### **Summary of Proposed Acquisition**

- Owner: American Numismatic Property
- Location 2415 Beacon Street / Tax Schedule Number 6331338011
- Parcel size: 35,000 square feet (0.8 Acres)
- Building: 6,744 square feet
- Purchase Price: \$424,900 (Appraised Value)