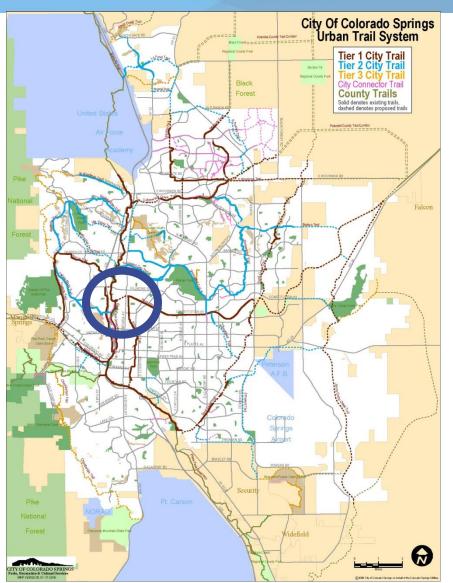

## **Urban Trails System**

Opportunity to connect the Rock Island Trail to the Pikes Peak Greenway

- Major missing section within the trails system
  - Rock Island Trail at Beacon Street
  - Sand Creek Trail at Las Vegas
  - Cottonwood Trail at Academy Blvd.
  - Midland Trail Ridge Road to Columbia
  - Templeton Gap Trail Greenway to Nevada
- Legacy Loop Key missing link
- Millennium Trail
- Master Plan Priority since 1983

### **Recent and Current Investments in Corridor:**

UPRR Acquisition – 2015 Popcycle Bridge - 2015 2D Improvements – 2016 Legacy Loop – Trail Construction – 2016 / 2017