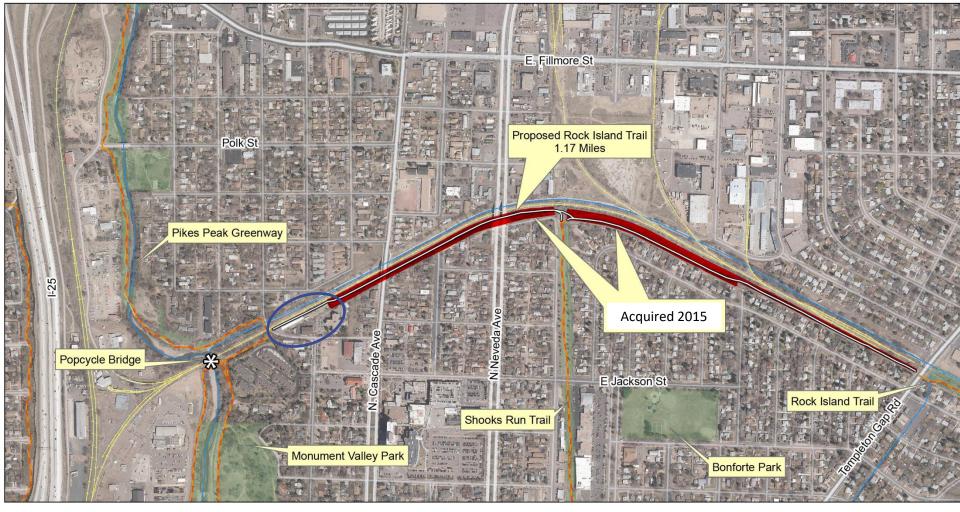

# American Numismatic Property Acquisition

City Council February 14, 2017





## **Urban Trails System**



Opportunity to connect the Rock Island Trail to the Pikes Peak Greenway

- Major missing section within the trails system
  - Rock Island Trail at Beacon Street
  - Sand Creek Trail at Las Vegas
  - Cottonwood Trail at Academy Blvd.
  - Midland Trail Ridge Road to Columbia
  - Templeton Gap Trail Greenway to Nevada
- Legacy Loop Key missing link
- Millennium Trail
- Master Plan Priority since 1983





### **Recent and Current Investments in Corridor:**

UPRR Acquisition – 2015 Popcycle Bridge - 2015 2D Improvements – 2016 Legacy Loop – Trail Construction – 2016 / 2017

## Rock Island Trail: American Numismatic Property





## Rock Island Trail: American Numismatic Property





## Rock Island Trail American Numismatic Property





Area of Property: 35,000 sq. ft.

Size of the Warehouse: 6,744 sq. ft.



## Rock Island Trail American Numismatic Property





## Legacy Loop: Phase 1





### Legacy Loop: Project Schedule





## **Acquisition Terms:**



### **Summary of Proposed Acquisition**

- Owner: American Numismatic Property
- Location 2415 Beacon Street / Tax Schedule Number 6331338011
- Parcel size: 35,000 square feet (0.8 Acres)
- Building: 6,744 square feet
- Purchase Price