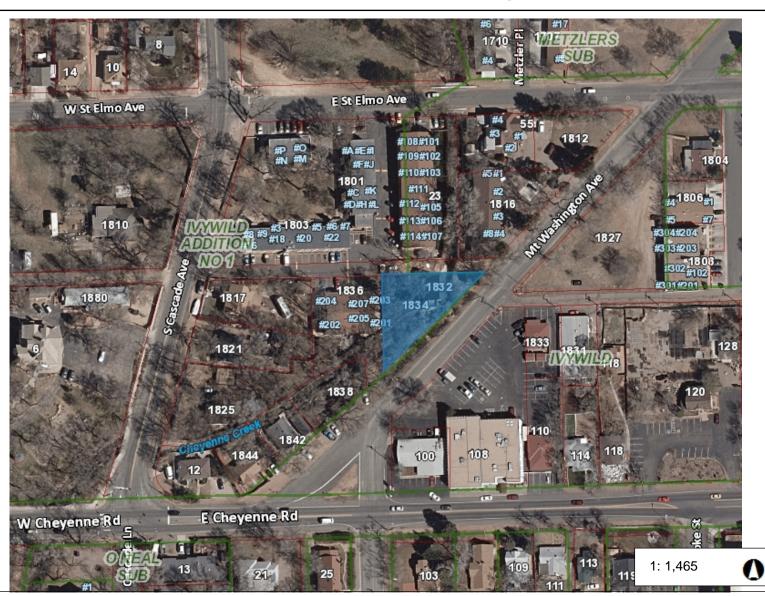

## EXHIBIT B Map Depiction El Paso County Tax Schedule Number 6430213009 1832 Mount Washington

Legend Subdivisions **Parcels** National Forest Parks Military Towns County Boundary Place Labels **Bus Stops** Hospitals Schools Streets Interstate Major Roads Local Roads Ramps Trails\_Parks Trails\_Urban\_Paved Trails\_Urban\_Gravel Trails\_Urban\_Natural Creeks Railroads Parcels Golf Fairways Streams Parks