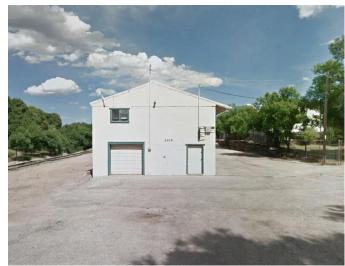

### Rock Island Trail Numismatic Property

Size of the Warehouse: 6,744 sq. ft.

#### **Summary of Proposed Acquisition**

- Owner: American Numismatic Property
- Location 2415 Beacon Street / Tax Schedule Number 6331338011
- Parcel size: 35,000 square feet (0.8 Acres)
- Building: 6,744 square feet
- Purchase Price: \$424,900 (Appraised Value)