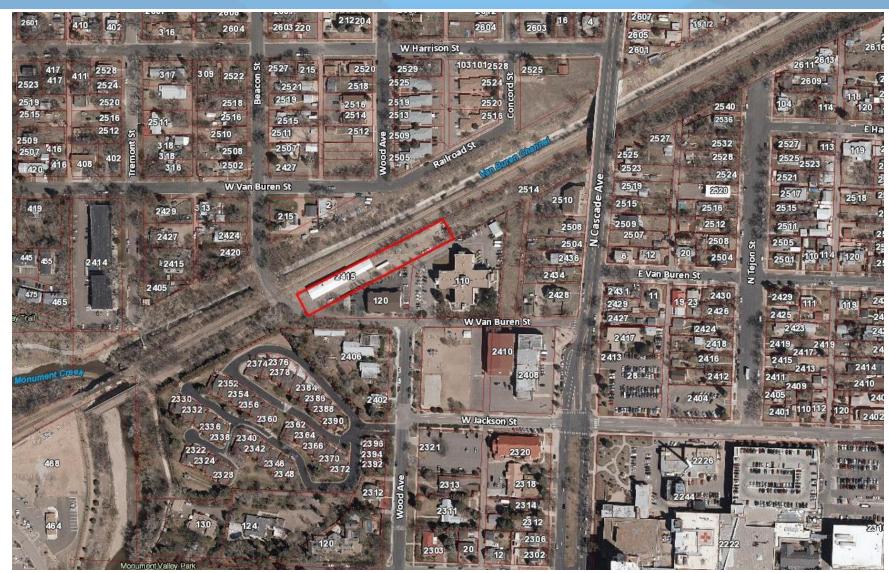

#### **Summary of Proposed Acquisition**

- Owner: American Numismatic Property
- Location 2415 Beacon Street / Tax Schedule Number 6331338011
- Parcel size: 35,000 square feet (0.8 Acres)
- Building: 6,744 square feet
- Purchase Price: \$424,900 (Appraised Value)