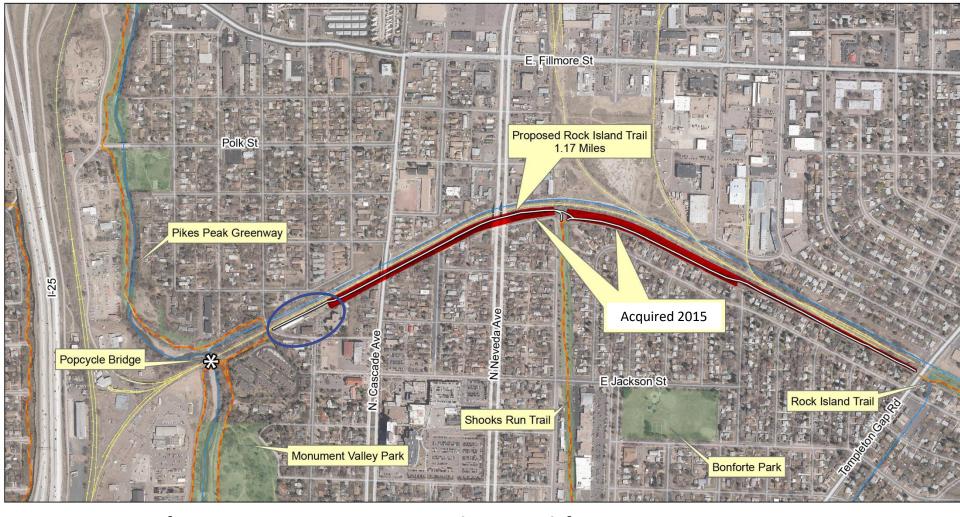

### Rock Island Trail: Numismatic Property

## Rock Island Trail Numismatic Property

## Legacy Loop: Phase 1