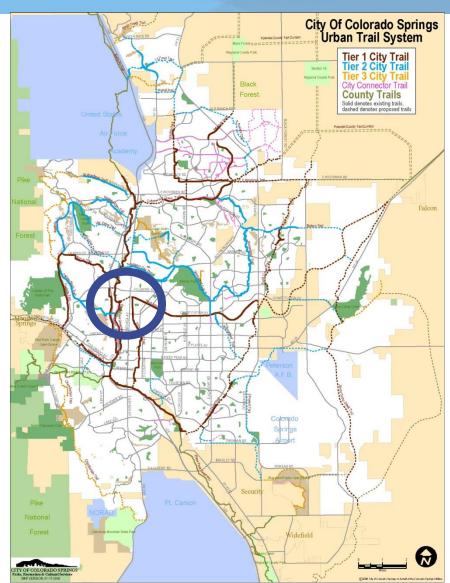

### **Urban Trails System**

- Opportunity to connect the Rock Island Trail to the Pikes Peak Greenway
- Major missing section within the trails system
  - Rock Island Trail at Beacon Street
  - Sand Creek Trail at Las Vegas
  - Cottonwood Trail at Academy Blvd.
  - Midland Trail Ridge Road to Columbia
  - Templeton Gap Trail Greenway to Nevada
- Legacy Loop Key missing link
- America the Beautiful Millennium Trail
- Master Plan Priority since 1983

### **Recent and Current Investments in Corridor:**

UPRR Acquisition – 2015

Popcycle Bridge - 2015

2D Improvements – 2016

Legacy Loop – Trail Construction – 2016 / 2017