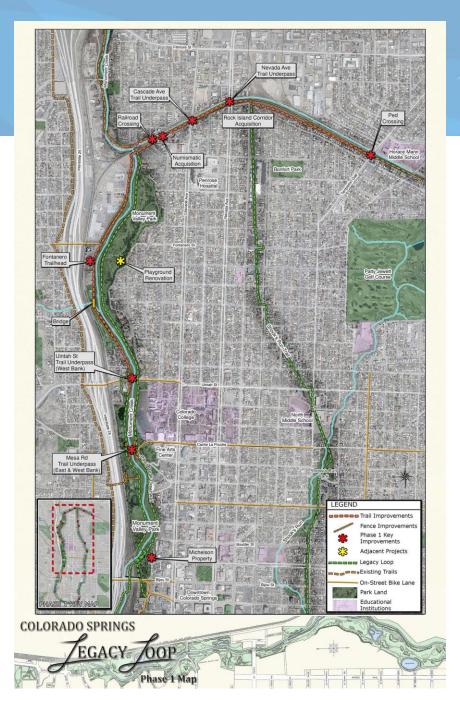

Peak Greenway
- Major missing section within the trails system
  - Rock Island Trail at Beacon Street
  - Sand Creek Trail at Las Vegas
  - Cottonwood Trail at Academy Blvd.
  - Midland Trail Ridge Road to Columbia
  - Templeton Gap Trail Greenway to Nevada
- Legacy Loop Key missing link
- America the Beautiful Millennium Trail
- Master Plan Priority since 1983





### **Recent and Current Investments in Corridor:**

UPRR Acquisition – 2015

Popcycle Bridge - 2015

2D Improvements – 2016

Legacy Loop – Trail Construction – 2016 / 2017

### Rock Island Trail: Numismatic Property





### Rock Island Trail: Numismatic Property





### Rock Island Trail Numismatic Property





Size of the Warehouse: 6,744 sq. ft.



## Rock Island Trail Numismatic Property







## Legacy Loop: Phase 1





### Legacy Loop: Project Schedule





# Acquisition Terms:



#### **Summary of Proposed Acquisition**

- Owner: American Numismatic Property
- Location 2415 Beacon Street / Tax Schedule Number 6331338011
- Parcel size: 35,000 square feet (0.8 Acres)
- Building: 6,744 square feet
- Purchase Price: \$424,900 (Appraised Value)

#### **Additional Terms of Acquisition:**

- Approval by TOPS, Parks Board, and City Council
- Standard due diligence
- Access Easement for Beacon Street
- Up to \$25,000 Relocation Expenses

# Additional Considerations:



#### **Existing Warehouse**

- Alternative: Adaptive Reuse
  - TOPS Ordinance Restrictions / Provisions
  - Cost of Adaptive Reuse
  - Request for Proposals
- Alternative: Demolition and Removal of the Existing Warehouse
  - Cost of Demolition