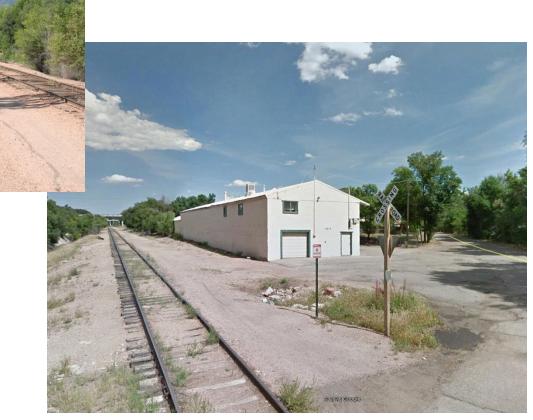

### Rock Island Trail Numismatic Property

Size of the Warehouse: 6,744 sq. ft.

#### **Summary of Proposed Acquisition**

- Owner: American Numismatic Property
- Location 2415 Beacon Street / Tax Schedule Number 6331338011
- Parcel size: 35,000 square feet (0.8 Acres)
- Building: 6,744 square feet
- Purchase Price: \$424,900 (Appraised Value)