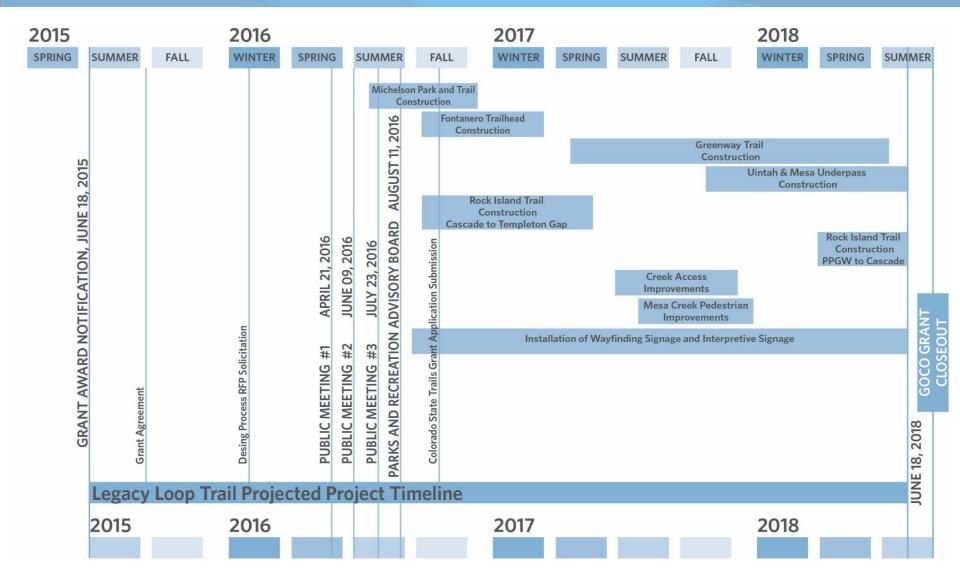

thin the trails system
  - Rock Island Trail at Beacon Street
  - Sand Creek Trail at Las Vegas
  - Cottonwood Trail at Academy Blvd.
  - Midland Trail Ridge Road to Columbia
  - Templeton Gap Trail Greenway to Nevada
- Legacy Loop Key missing link
- America the Beautiful Millennium Trail
- Master Plan Priority since 1983





### **Recent and Current Investments in Corridor:**

UPRR Acquisition – 2015

Popcycle Bridge - 2015

2D Improvements – 2016

Legacy Loop – Trail Construction – 2016 / 2017

### Rock Island Trail: Numismatic Property





### Rock Island Trail: Numismatic Property





### Rock Island Trail Numismatic Property





Size of the Warehouse: 6,744 sq. ft.



## Rock Island Trail Numismatic Property







## Legacy Loop: Phase 1





### Legacy Loop: Project Schedule





# Acquisition Terms:



#### **Summary of Proposed Acquisition**

- Owner: American Numismatic Property
- Location 2415 Beacon Street / Tax Schedule Number 6331338011
- Parcel size: 35,000 square feet (0.8 Acres)
- Building: 6,744 square feet
- Purchase Price: \$424,900 (Appraised Value)

#### **Additional Terms of Acquisition:**

- Approval by TOPS, Parks Board, and City Council
- Standard due diligence
- Access Easement for Beacon Street
- Up to \$25,000 Relocation Expenses

# Additional Considerations:



#### **Existing Warehouse**

- Alternative: Adaptive Reuse
  - TOPS Ordinance Restrictions / Provisions
  - Cost of Adaptive Reuse
  - Request for Proposals
- Alternative: Demolition and Removal of the Existing Warehouse
  - Cost of Demolition and Reclamation of Property (Est. \$85,0