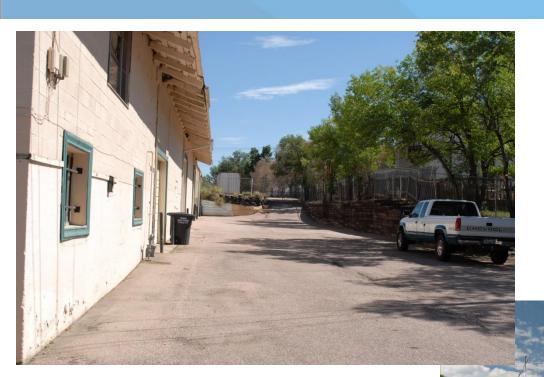

### Rock Island Trail Numismatic Property

Size of the Warehouse: 6,744 sq. ft.

#### **Existing Warehouse**

- Alternative: Adaptive Reuse
  - TOPS Ordinance Restrictions / Provisions
  - Cost of Adaptive Reuse
  - Request for Proposals
- Alternative: Demolition and Removal of the Existing Warehouse
  - Cost of Demolition and Reclamation of Property (Est. \$85,000)