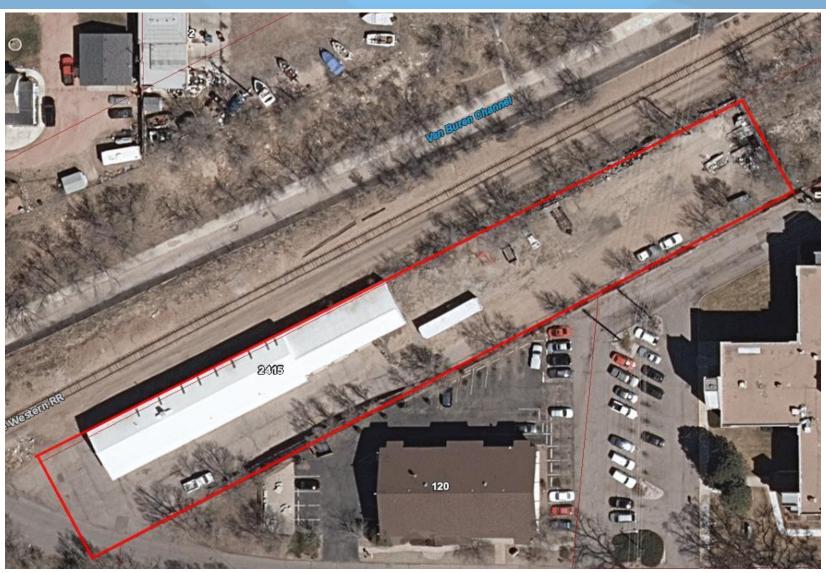

### Rock Island Trail Numismatic Property

Size of the Warehouse: 6,744 sq. ft.

#### **Summary of Proposed Acquisition**

- Owner: American Numismatic Property
- Location 2415 Beacon Street / Tax Schedule Number 6331338011
- Parcel size: 35,000 square feet (0.8 Acres)
- Building: 6,744 square feet
- Purchase Price: \$424,900 (Appraised Value)