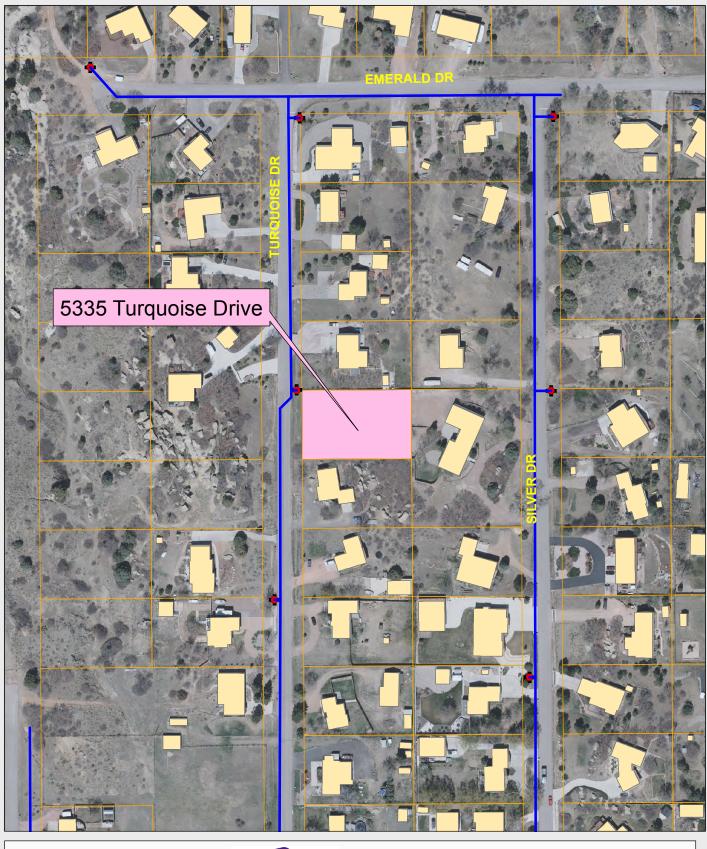

## Legend

Water Main
Hydrant

City Boundary

Buildings

5335 Turquoise Drive

Water and Wastewater Service Request Site Location

> 5335 Turquoise Drive TSN: 6323104032

> > Plot File Created: 08/04/2015