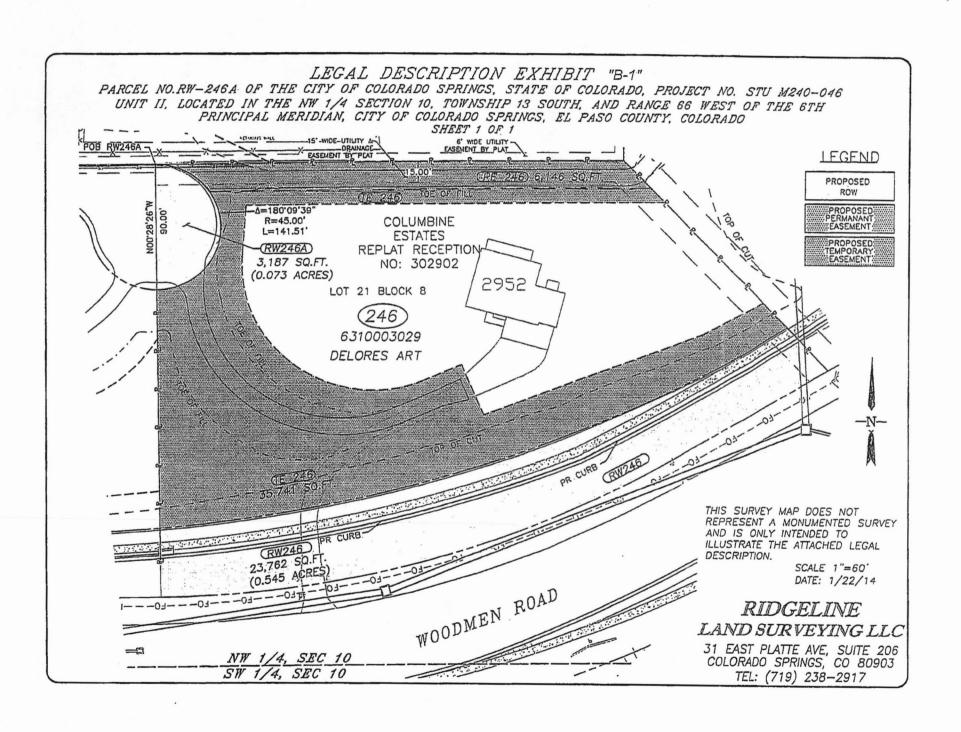

# **REAL ESTATE PURCHASE AGREEMENT**

Woodmen Road Phase II Improvements Project

| This REAL ESTATE PURCHASE AGREEMENT ("Agreement"), dated this                                                                                                          |                                                                                                                           |  |  |    |
|------------------------------------------------------------------------------------------------------------------------------------------------------------------------|---------------------------------------------------------------------------------------------------------------------------|--|--|----|
|                                                                                                                                                                        | I. PURCHASE OF PROPERTY                                                                                                   |  |  |    |
| -                                                                                                                                                                      | Property. Seller is the owner of certain real property located in the County of El Paso, State of Colorado, described as: |  |  |    |
| See Exhibit A legally describing, and Exhibit A-1 depicting Parcel No. RW246, in fee simple, attached hereto and made a part hereof; and,                              |                                                                                                                           |  |  |    |
| See <u>Exhibit B</u> legally describing, and <u>Exhibit B-1</u> depicting Parcel No. RW246A, in fee simple, attached hereto and made a part hereof; and,               |                                                                                                                           |  |  |    |
| See Exhibit C legally describing, and Exhibit C-1 depicting Parcel No. PE246, a permanent public improvements easement, attached hereto and made a part hereof; and,   |                                                                                                                           |  |  |    |
| See Exhibit D legally describing, and Exhibit D-1 depicting Parcel No. TE246 a temporary construction easement, attached hereto and made a partnereof.                 |                                                                                                                           |  |  |    |
| also known as part of 2952 East Woodmen Road and by El Paso County Lax                                                                                                 |                                                                                                                           |  |  |    |
| Schedule No. 63100-03-029 (the above stated parcels referred to collectively as the "Property"). The City desires to purchase the Property from Seller, upon the terms |                                                                                                                           |  |  |    |
|                                                                                                                                                                        |                                                                                                                           |  |  | į. |
| Woodmen Phase II Property Owner:  A City Ints:                                                                                                                         |                                                                                                                           |  |  |    |
| RES #<br>Parcel(s) RW24                                                                                                                                                | 6, RW246A, PE246 and TE246 Date: 3.27.15 3/29/15                                                                          |  |  |    |

- 2.2 <u>Procedure</u>. At Closing, the following shall occur:
  - a. City shall open escrow and deliver the fully executed Real Estate
     Purchase Agreement to the escrow officer within two (2) weeks of
     the execution hereof by City.
  - b. <u>Conveyance Deed.</u> Seller shall convey Parcel RW246, described in <u>Exhibit A</u> and depicted on <u>Exhibit A-1</u>, to the City by General Warranty Deed, free and clear of any liens or encumbrances whether recorded or unrecorded, but subject to easements, conditions and restrictions of record, provided that these are permitted exceptions by the City, insofar as they may lawfully affect the Property.
  - c. <u>Conveyance Deed</u>. Seller shall convey Parcel RW246A, described in <u>Exhibit B</u> and depicted on <u>Exhibit B-1</u>, to the City by General Warranty Deed, free and clear of any liens or encumbrances whether recorded or unrecorded, but subject to easements, conditions and restrictions of record, provided that these are permitted exceptions by the City, insofar as they may lawfully affect the Property.
  - d. Permanent Public Improvement Easement. Seller shall convey Parcel PE246 a permanent easement in and to the Property described in Exhibit C and depicted on Exhibit C-1 to City by the City's Grant of Permanent Public Improvement Easement, free and clear of any liens or encumbrances whether recorded or unrecorded, but subject to existing easements, conditions and restrictions of record, provided that these are permitted exceptions by the City, insofar as they may lawfully affect the Property.