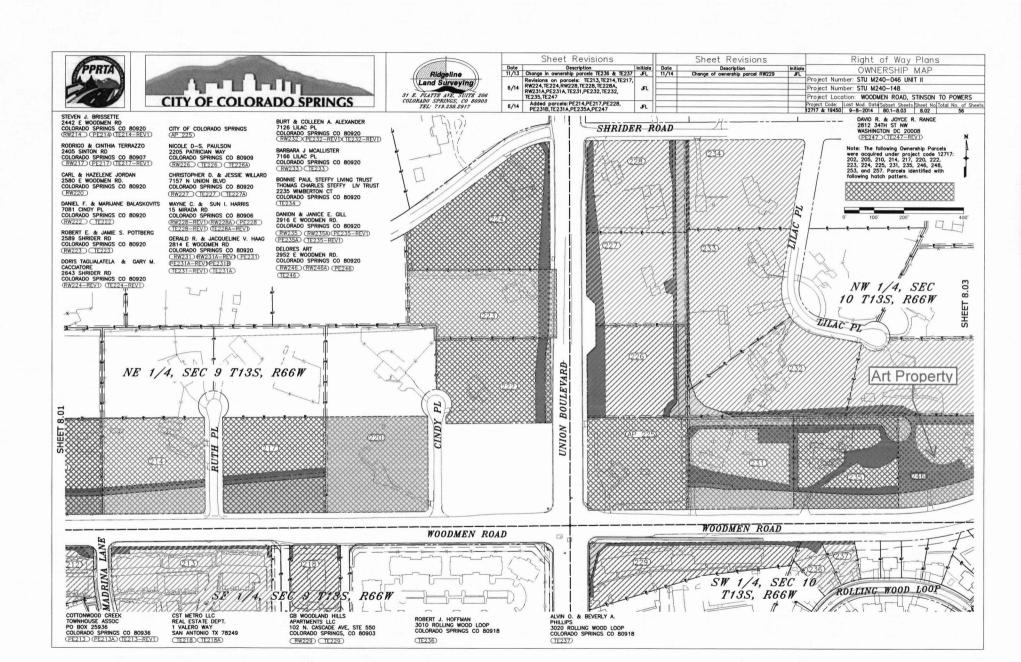

# **RESOLUTION NO. 42-15**

- A RESOLUTION AUTHORIZING THE ACQUISITION OF A PORTION OF PROPERTY OWNED BY DELORES ART TO BE USED FOR THE WOODMEN ROAD CORRIDOR IMPROVEMENTS PROJECT (Phase 2)
- WHEREAS, the Pikes Peak Rural Transportation Authority (PPRTA) approved the Woodmen Road Corridor Improvements Project during 2005-2014; and
- WHEREAS, in coordination with the PPRTA, the City of Colorado Springs will hold title to the real property acquired for the Woodmen Road Corridor Improvements Project; and
- WHEREAS, certain property acquisitions have been identified for the Woodmen Road Corridor Improvements Project, including the record property owned by Delores Art, consisting of a 1.579 acre portion of the land, as fully described in the Real Estate Purchase Agreement, commonly known as 2952 E Woodmen Rd and which is shown on Exhibit A, attached hereto and made a part hereof (the "Property"); and
- WHEREAS, the acquisition of the Property is in the public interest and is needed for the construction of the Woodmen Road Corridor Improvements Project; and
- WHEREAS, the proposed acquisition is subject to the procedures of The City of Colorado Springs Procedure Manual for the Acquisition and Disposition of Real Property Interests ("Real Estate Manual"), and State and Federal Guidelines; and
- WHEREAS, pursuant to the Real Estate Manual and City Code §7.7.1802, City Council must approve property acquisitions if the total acquisition amount of the property interest acquired in the transaction exceeds \$50,000; and
- WHEREAS, the Woodmen Road Corridor Improvements Project is federally funded in part; and
- **WHEREAS,** a settlement value of \$100,000.00 for the proposed purchase price of the Property resulted from the Federal aid review process conducted by the Colorado Department of Transportation (CDOT); and
- **WHEREAS,** Delores Art desires to accept the City's settlement value amount of \$100,000.00, as the purchase price for the Property; and
- WHEREAS, the Public Works Department requests City Council's approval of the purchase of the Property in accordance with an executed Real Estate Purchase Agreement.

# NOW, THEREFORE, BE IT RESOLVED BY THE CITY COUNCIL OF THE CITY OF COLORADO SPRINGS:

Section 1. City Council hereby authorizes the acquisition of the Property from Delores Art for the purchase price of \$100,000.00, in accordance with the executed Real Estate Purchase Agreement as described on Exhibit B attached hereto and made a part hereof, and in connection with the PPRTA-approved Woodmen Road Corridor Improvements Project.