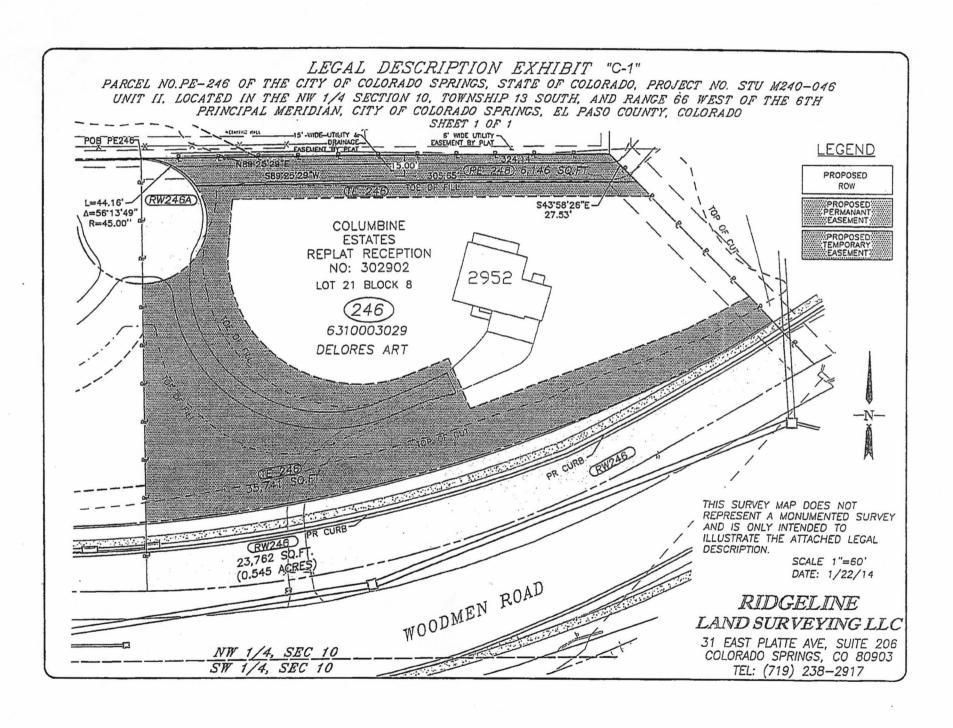

# **REAL ESTATE PURCHASE AGREEMENT**

Woodmen Road Phase II Improvements Project

| This REAL ESTATE PURCHASE AGREEMENT ("Agreement"), dated this                                                                                                          |                                                                                                                           |  |  |    |
|------------------------------------------------------------------------------------------------------------------------------------------------------------------------|---------------------------------------------------------------------------------------------------------------------------|--|--|----|
|                                                                                                                                                                        | I. PURCHASE OF PROPERTY                                                                                                   |  |  |    |
| -                                                                                                                                                                      | Property. Seller is the owner of certain real property located in the County of El Paso, State of Colorado, described as: |  |  |    |
| See Exhibit A legally describing, and Exhibit A-1 depicting Parcel No. RW246, in fee simple, attached hereto and made a part hereof; and,                              |                                                                                                                           |  |  |    |
| See <u>Exhibit B</u> legally describing, and <u>Exhibit B-1</u> depicting Parcel No. RW246A, in fee simple, attached hereto and made a part hereof; and,               |                                                                                                                           |  |  |    |
| See Exhibit C legally describing, and Exhibit C-1 depicting Parcel No. PE246, a permanent public improvements easement, attached hereto and made a part hereof; and,   |                                                                                                                           |  |  |    |
| See Exhibit D legally describing, and Exhibit D-1 depicting Parcel No. TE246 a temporary construction easement, attached hereto and made a partnereof.                 |                                                                                                                           |  |  |    |
| also known as part of 2952 East Woodmen Road and by El Paso County Lax                                                                                                 |                                                                                                                           |  |  |    |
| Schedule No. 63100-03-029 (the above stated parcels referred to collectively as the "Property"). The City desires to purchase the Property from Seller, upon the terms |                                                                                                                           |  |  |    |
|                                                                                                                                                                        |                                                                                                                           |  |  | į. |
| Woodmen Phase II Property Owner:  A City Ints:                                                                                                                         |                                                                                                                           |  |  |    |
| RES #<br>Parcel(s) RW24                                                                                                                                                | 6, RW246A, PE246 and TE246 Date: 3.27.15 3/29/15                                                                          |  |  |    |

- 2.2 <u>Procedure</u>. At Closing, the following shall occur:
  - a. City shall open escrow and deliver the fully executed Real Estate
     Purchase Agreement to the escrow officer within two (2) weeks of
     the execution hereof by City.
  - b. <u>Conveyance Deed.</u> Seller shall convey Parcel RW246, described in <u>Exhibit A</u> and depicted on <u>Exhibit A-1</u>, to the City by General Warranty Deed, free and clear of any liens or encumbrances whether recorded or unrecorded, but subject to easements, conditions and restrictions of record, provided that these are permitted exceptions by the City, insofar as they may lawfully affect the Property.
  - c. <u>Conveyance Deed</u>. Seller shall convey Parcel RW246A, described in <u>Exhibit B</u> and depicted on <u>Exhibit B-1</u>, to the City by General Warranty Deed, free and clear of any liens or encumbrances whether recorded or unrecorded, but subject to easements, conditions and restrictions of record, provided that these are permitted exceptions by the City, insofar as they may lawfully affect the Property.
  - d. Permanent Public Improvement Easement. Seller shall convey Parcel PE246 a permanent easement in and to the Property described in Exhibit C and depicted on Exhibit C-1 to City by the City's Grant of Permanent Public Improvement Easement, free and clear of any liens or encumbrances whether recorded or unrecorded, but subject to existing easements, conditions and restrictions of record, provided that these are permitted exceptions by the City, insofar as they may lawfully affect the Property.