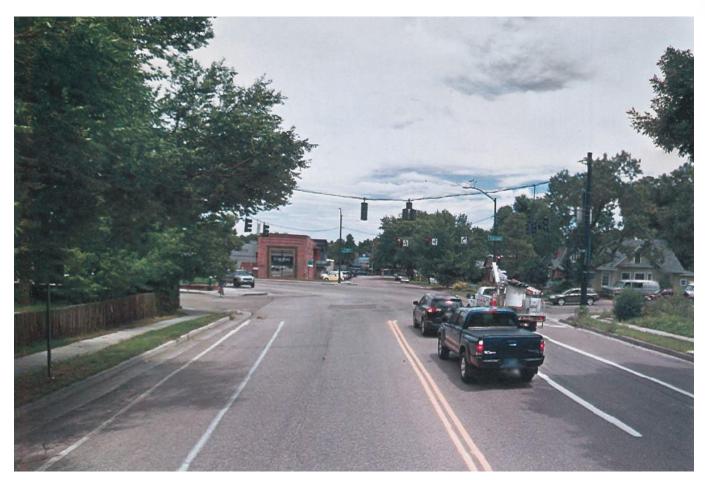

### NEED FOR PROJECT

- Cheyenne Blvd. and S. Tejon Street have bicycle lanes but a pinch point at the intersection in all directions, requires bicyclists to merge into the travel lanes.
- Intersection geometry creates poor sight distance, confuses nonresident drivers, difficult to sign causes considerable delay even in the absence of significant traffic volumes.
- Local drivers avoid the intersection by cutting through nearby neighborhood streets, creating other local traffic conflicts and neighborhood concerns.