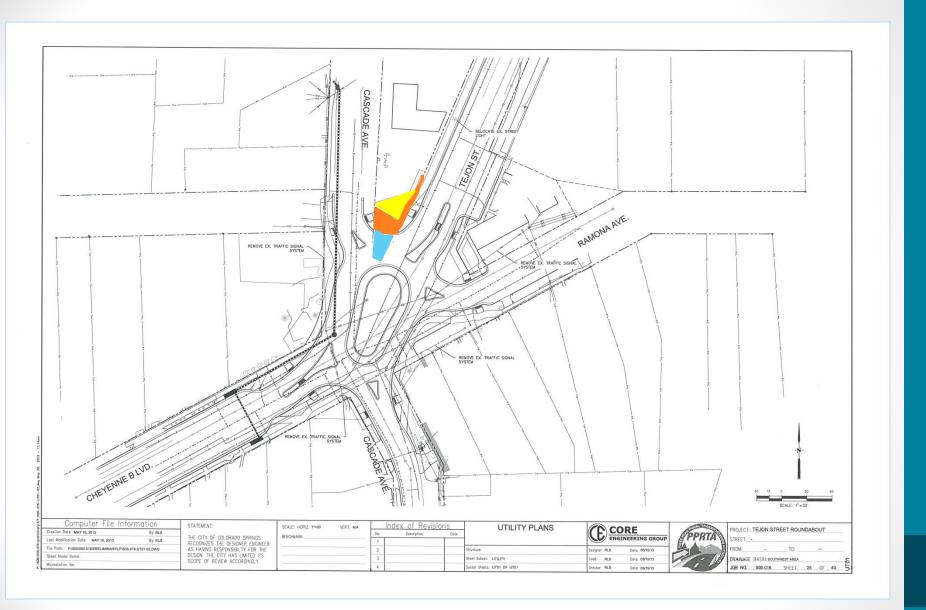

#### SHEET 1 - TABULATION OF PROPERTIES

| PARCEL OWNER | OWNTED                                  | MAILING                                                          | T.O.G.I.MYON                                                                                                 | AREA IN SQUARE FEET        |          |                 | BOOK-PAGE/      | TITLE          |                      |               |                                                                                                      |
|--------------|-----------------------------------------|------------------------------------------------------------------|--------------------------------------------------------------------------------------------------------------|----------------------------|----------|-----------------|-----------------|----------------|----------------------|---------------|------------------------------------------------------------------------------------------------------|
|              | ADDRESS                                 | LOCATION                                                         | AREA OF<br>PARCEL                                                                                            | EXISTING ROW               | NET AREA | REMA<br>LEFT    | INDER           | RECEPTION NO.  | COMMITMENT<br>NUMBER | REMARKS       |                                                                                                      |
|              |                                         |                                                                  |                                                                                                              | 1)                         |          |                 |                 |                |                      |               |                                                                                                      |
| 1            | AMERCO REAL ESTATE CO.                  | P.O. BOX 29046<br>PHOENIX, AZ 85038-9046                         | 1644 TEJON ST. S<br>COLORADO SPRINGS, CO<br>PART OF NW1/4,<br>SEC. 30 T14S, R66W                             | 16,389 S.F.<br>(0.376 AC±) | 0        | 1               | -               | -              | BK.5661, PG.0609     | SC55038976    | 64302-02-003<br>SEE DETAIL "A" (SHT. 9)                                                              |
| PE-1         |                                         |                                                                  |                                                                                                              | 992 S.F.<br>(0.023 AC±)    | 0        | -               | -               | _              |                      | -             | PERMANENT PUBLIC IMPROVEMENTS EASEME<br>FOR SIDEWALK AND LANDSCAPING<br>RECEPTION NO.                |
| PE-1a        |                                         | F                                                                |                                                                                                              | 704 S.F.<br>(0.016 AC±)    | 0        | - "             | = "             | SE             | -                    | <del></del> 3 | PERMANENT SIGHT DISTANCE EASEMENT RECEPTION NO.                                                      |
| TE-1         |                                         | 9                                                                |                                                                                                              | 150 S.F.O.<br>(0.003 AC±)  | 0        | -               | -               | -              | -                    | _             | TEMPORARY CONSTRUCTION EASEMENT<br>FOR GRADING AND RESTORATION OF PRIVAT<br>PROPERTY. RECEPTION NO.  |
| RW-1         |                                         |                                                                  |                                                                                                              | 706 S.F.<br>(0.016 AC±)    | 0        | -               | 15,68<br>(0.360 | 3 S.F.<br>AC±) |                      | =:            | RECEPTION NO.                                                                                        |
| ////         | (DELETED)                               | ///////////////////////////////////////                          | 7//////////////////////////////////////                                                                      | ////                       | /////    | ////            | /////           | ////           | //////               | //////        | ///////////////////////////////////////                                                              |
| 17/1         | /////////////////////////////////////// | 7//////////////////////////////////////                          | 7777777777                                                                                                   | 11111                      | /////    | 7///            | /////           | 7///           | ///////              | 777777        |                                                                                                      |
| 3            | SHARON J & DANIEL J. ROBERTSON          | 118 N. TEJON ST., STE. 401<br>COLORADO SPRINGS, CO<br>80903-1422 | 1701 S. TEJON ST. COLORADO SPRINGS, CO PART OF RESERVED TRACT, & PART OF VAC. RAMONA AVE., EXC. PART TO CITY | 14,105 S.F.<br>(0.324 AC±) | 0        |                 |                 |                | RECPT.#99116411      | //////        | 64302-01-026<br>SEE DETAIL "E" (SHT. 10)                                                             |
| PE-3         |                                         |                                                                  | (Care 1984)                                                                                                  | 233 S.F.<br>(0.005 AC±)    | 0        | .=              | (75)            | _              | U 1991               | -             | PERMANENT PUBLIC IMPROVEMENTS EASEMEI<br>FOR SIDEWALKS<br>RECEPTION NO.                              |
| TE-3a        |                                         |                                                                  |                                                                                                              | 243 S.F.<br>(0.006 AC±)    | 0        | 7.000           | -               | _              | -                    | -             | TEMPORARY CONSTRUCTION EASEMENT<br>FOR GRADING AND RESTORATION OF PRIVAT<br>PROPERTY. RECEPTION NO.  |
| TE-3b        |                                         |                                                                  |                                                                                                              | 79 S.F.<br>(0.002 AC±)     | 0        | U <del>ss</del> | =               | =              | 185                  | -             | TEMPORARY CONSTRUCTION EASEMENT<br>FOR GRADING AND RESTORATION OF PRIVAT<br>PROPERTY. RECEPTION NO.  |
| 4-11         | (DELETED)                               | ///////////////////////////////////////                          | ///////////////////////////////////////                                                                      | /////                      | /////    | ////            | ////            | ////           | //////               | //////        | ///////////////////////////////////////                                                              |
| 111          | /////////////////////////////////////// | ///////////////////////////////////////                          | 7//////////////////////////////////////                                                                      | 11/1/                      | /////    | 7///            | /////           | 7777           | ///////              | 7/////        | ///////////////////////////////////////                                                              |
| 12           | FIVE CORNERS LLC                        | 3 E. RAMONA AVE.<br>COLORADO SPRINGS, CO 80905                   | 3 E. RAMONA AVE. COLORADO SPRINGS, CO 80905 PART LOT 1, BLOCK 7, ADDITION NO. 1 TO IVYWILD                   | 8,000 S.F.<br>(0.184 AC±)  | 0        | -               | _               | _              | RECPT.#209138846     | SC55038979    | 64302-09-025<br>SEE DETAIL "D" (SHT. 10)                                                             |
| PE-12        |                                         |                                                                  |                                                                                                              | 102 S.F.<br>(0.002 AC±)    | 0        |                 | ===             | -              | =                    | 100           | PERMANENT PUBLIC IMPROVEMENTS EASEMEN<br>FOR SIDEWALKS<br>RECEPTION NO.                              |
| PE-12a       |                                         |                                                                  |                                                                                                              | 334 S.F.<br>(0.008 AC±)    | 0        | -               | 20              |                | _                    | - 2           | PERMANENT SIGHT DISTANCE EASEMENT RECEPTION NO                                                       |
| TE-12        |                                         |                                                                  |                                                                                                              | 98 S.F.<br>(0.002 AC±)     | 0        | 15              | <b>5</b> 0      | =              |                      | -             | TEMPORARY CONSTRUCTION EASEMENT<br>FOR GRADING AND RESTORATION OF PRIVATI<br>PROPERTY. RECEPTION NO. |