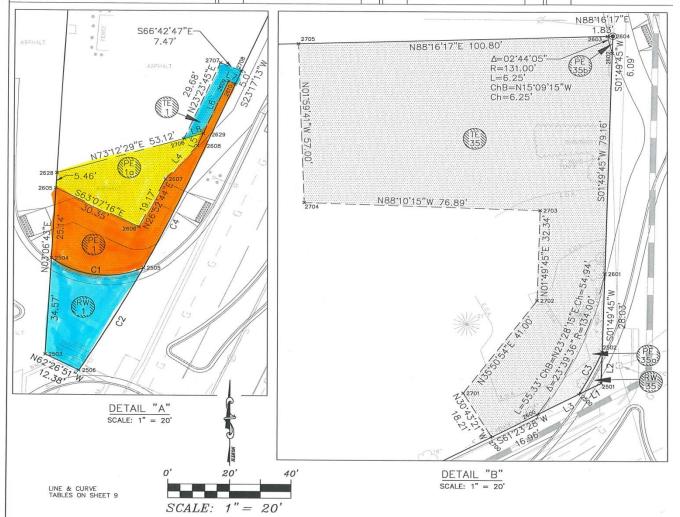

#### SHEET 1 - TABULATION OF PROPERTIES

| PARCEL OWNER | OWNTED                                  | MAILING                                                          | T.O.G.I.MYON                                                                                                 | AREA IN SQUARE FEET        |          |                 | BOOK-PAGE/      | TITLE          |                      |               |                                                                                                      |
|--------------|-----------------------------------------|------------------------------------------------------------------|--------------------------------------------------------------------------------------------------------------|----------------------------|----------|-----------------|-----------------|----------------|----------------------|---------------|------------------------------------------------------------------------------------------------------|
|              | ADDRESS                                 | LOCATION                                                         | AREA OF<br>PARCEL                                                                                            | EXISTING ROW               | NET AREA | REMA<br>LEFT    | INDER           | RECEPTION NO.  | COMMITMENT<br>NUMBER | REMARKS       |                                                                                                      |
|              |                                         |                                                                  |                                                                                                              | 1)                         |          |                 |                 |                |                      |               |                                                                                                      |
| 1            | AMERCO REAL ESTATE CO.                  | P.O. BOX 29046<br>PHOENIX, AZ 85038-9046                         | 1644 TEJON ST. S<br>COLORADO SPRINGS, CO<br>PART OF NW1/4,<br>SEC. 30 T14S, R66W                             | 16,389 S.F.<br>(0.376 AC±) | 0        | 1               | -               | -              | BK.5661, PG.0609     | SC55038976    | 64302-02-003<br>SEE DETAIL "A" (SHT. 9)                                                              |
| PE-1         |                                         |                                                                  |                                                                                                              | 992 S.F.<br>(0.023 AC±)    | 0        | -               | -               | _              |                      | -             | PERMANENT PUBLIC IMPROVEMENTS EASEME<br>FOR SIDEWALK AND LANDSCAPING<br>RECEPTION NO.                |
| PE-1a        |                                         | F                                                                |                                                                                                              | 704 S.F.<br>(0.016 AC±)    | 0        | - "             | = "             | SE             | -                    | <del></del> 3 | PERMANENT SIGHT DISTANCE EASEMENT RECEPTION NO.                                                      |
| TE-1         |                                         | 9                                                                |                                                                                                              | 150 S.F.O.<br>(0.003 AC±)  | 0        | -               | -               | -              | -                    | _             | TEMPORARY CONSTRUCTION EASEMENT<br>FOR GRADING AND RESTORATION OF PRIVAT<br>PROPERTY. RECEPTION NO.  |
| RW-1         |                                         |                                                                  |                                                                                                              | 706 S.F.<br>(0.016 AC±)    | 0        | -               | 15,68<br>(0.360 | 3 S.F.<br>AC±) |                      | =:            | RECEPTION NO.                                                                                        |
| ////         | (DELETED)                               | ///////////////////////////////////////                          | 7//////////////////////////////////////                                                                      | ////                       | /////    | ////            | /////           | ////           | //////               | //////        | ///////////////////////////////////////                                                              |
| 17/1         | /////////////////////////////////////// | 7//////////////////////////////////////                          | 7777777777                                                                                                   | 11111                      | /////    | 7///            | /////           | 7///           | ///////              | 777777        |                                                                                                      |
| 3            | SHARON J & DANIEL J. ROBERTSON          | 118 N. TEJON ST., STE. 401<br>COLORADO SPRINGS, CO<br>80903-1422 | 1701 S. TEJON ST. COLORADO SPRINGS, CO PART OF RESERVED TRACT, & PART OF VAC. RAMONA AVE., EXC. PART TO CITY | 14,105 S.F.<br>(0.324 AC±) | 0        |                 |                 |                | RECPT.#99116411      | //////        | 64302-01-026<br>SEE DETAIL "E" (SHT. 10)                                                             |
| PE-3         |                                         |                                                                  | (Care 1984)                                                                                                  | 233 S.F.<br>(0.005 AC±)    | 0        | .=              | (75)            | _              | U 1991               | -             | PERMANENT PUBLIC IMPROVEMENTS EASEMEI<br>FOR SIDEWALKS<br>RECEPTION NO.                              |
| TE-3a        |                                         |                                                                  |                                                                                                              | 243 S.F.<br>(0.006 AC±)    | 0        | 7.000           | -               | _              | -                    | -             | TEMPORARY CONSTRUCTION EASEMENT<br>FOR GRADING AND RESTORATION OF PRIVAT<br>PROPERTY. RECEPTION NO.  |
| TE-3b        |                                         |                                                                  |                                                                                                              | 79 S.F.<br>(0.002 AC±)     | 0        | U <del>ss</del> | =               | =              | 185                  | -             | TEMPORARY CONSTRUCTION EASEMENT<br>FOR GRADING AND RESTORATION OF PRIVAT<br>PROPERTY. RECEPTION NO.  |
| 4-11         | (DELETED)                               | ///////////////////////////////////////                          | ///////////////////////////////////////                                                                      | /////                      | /////    | ////            | ////            | ////           | //////               | //////        | ///////////////////////////////////////                                                              |
| 111          | /////////////////////////////////////// | ///////////////////////////////////////                          | 7//////////////////////////////////////                                                                      | 11/1/                      | /////    | 7///            | /////           | 7777           | ///////              | 7/////        | ///////////////////////////////////////                                                              |
| 12           | FIVE CORNERS LLC                        | 3 E. RAMONA AVE.<br>COLORADO SPRINGS, CO 80905                   | 3 E. RAMONA AVE. COLORADO SPRINGS, CO 80905 PART LOT 1, BLOCK 7, ADDITION NO. 1 TO IVYWILD                   | 8,000 S.F.<br>(0.184 AC±)  | 0        | -               | _               | _              | RECPT.#209138846     | SC55038979    | 64302-09-025<br>SEE DETAIL "D" (SHT. 10)                                                             |
| PE-12        |                                         |                                                                  |                                                                                                              | 102 S.F.<br>(0.002 AC±)    | 0        |                 | ===             | -              | =                    | 100           | PERMANENT PUBLIC IMPROVEMENTS EASEMEN<br>FOR SIDEWALKS<br>RECEPTION NO.                              |
| PE-12a       |                                         |                                                                  |                                                                                                              | 334 S.F.<br>(0.008 AC±)    | 0        | -               | 20              |                | _                    | - 2           | PERMANENT SIGHT DISTANCE EASEMENT RECEPTION NO                                                       |
| TE-12        |                                         |                                                                  |                                                                                                              | 98 S.F.<br>(0.002 AC±)     | 0        | 15              | <b>5</b> 0      | =              |                      | -             | TEMPORARY CONSTRUCTION EASEMENT<br>FOR GRADING AND RESTORATION OF PRIVATI<br>PROPERTY. RECEPTION NO. |