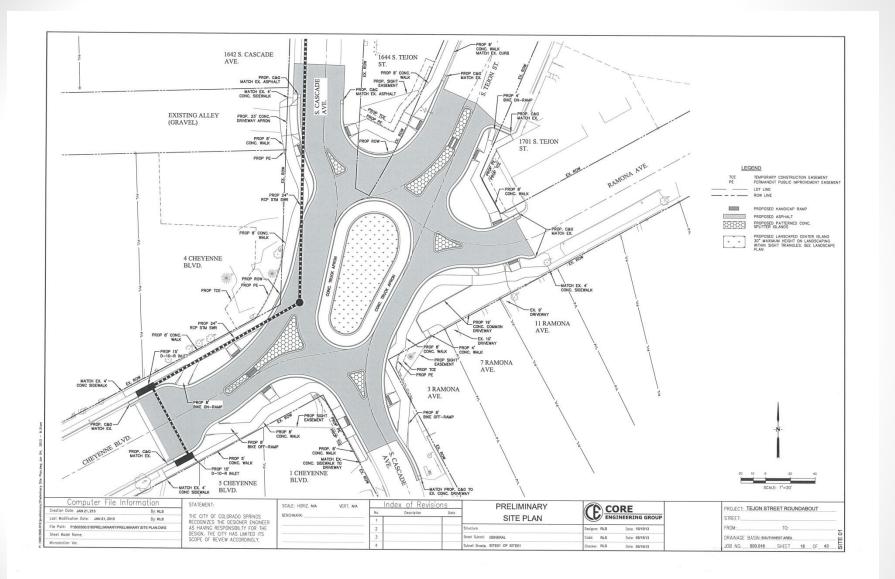

### NEED FOR PROJECT

- Cheyenne Blvd. and S. Tejon Street have bicycle lanes but a pinch point at the intersection in all directions, requires bicyclists to merge into the travel lanes.
- Intersection geometry creates poor sight distance, confuses nonresident drivers, difficult to sign causes considerable delay even in the absence of significant traffic volumes.
- Local drivers avoid the intersection by cutting through nearby neighborhood streets, creating other local traffic conflicts and neighborhood concerns.

### PROJECT BENEFITS

- Improved intersection operation and public safety during both peak hours and off-peak hours
- Safer passage for bicyclists and pedestrians
- Promote air quality by improved traffic circulation
- Reduce maintenance costs
- Implement elements of the City of Colorado Springs Comprehensive Plan
- Stimulate economic vitality within nearby Urban Renewal Areas and Neighborhood Strategy Area
- Enhance neighborhood appearance with streetscape enhancements, elimination of power lines for traffic signal