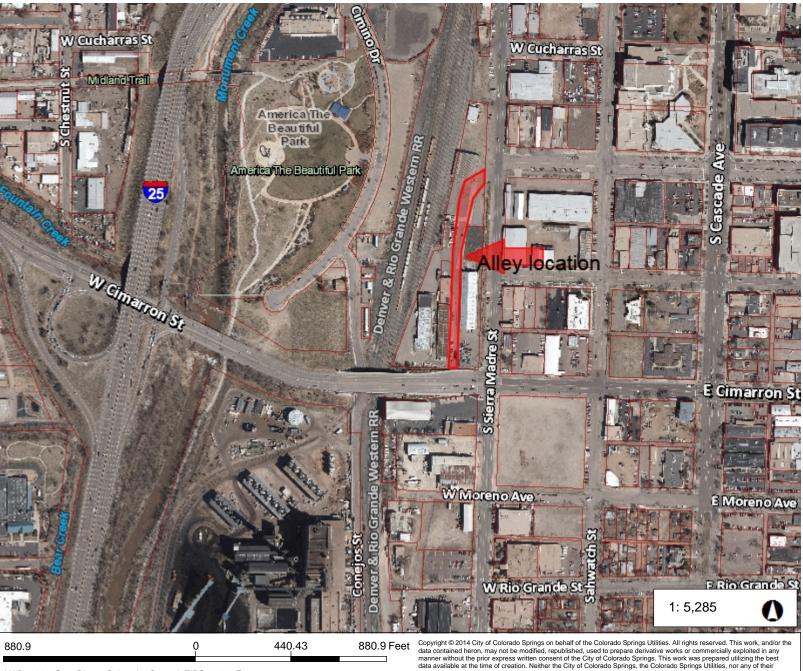

## **USOM Alley vicinity map**

Monument Maniteu Springs Legend Parcels National Forest Parks Military Towns **County Boundary** Place Labels **Bus Stops** Hospitals Schools Streets Interstate Major Roads Local Roads Ramps Trails\_Parks Trails\_Urban\_Paved Trails\_Urban\_Gravel Trails\_Urban\_Natural Creeks Railroads **Parcels** Golf Fairways Streams