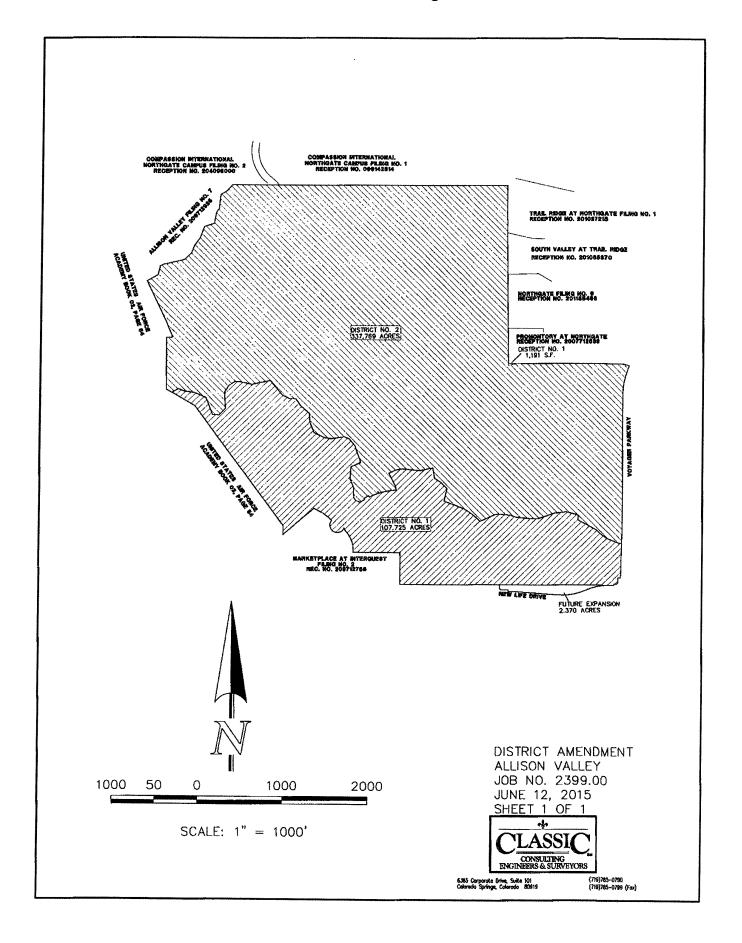

## Exhibit 2 ALLISON VALLEY METRO DISTRICTS Service Plan Amendment Change to Boundaries

**Exhibit 2** depicts the current delineation between the boundaries of District #2 (the currently active district) and District #1 (not currently active), as described in the service plan amendment.

Owners of all property depicted on both exhibits concur with this service plan amendment.