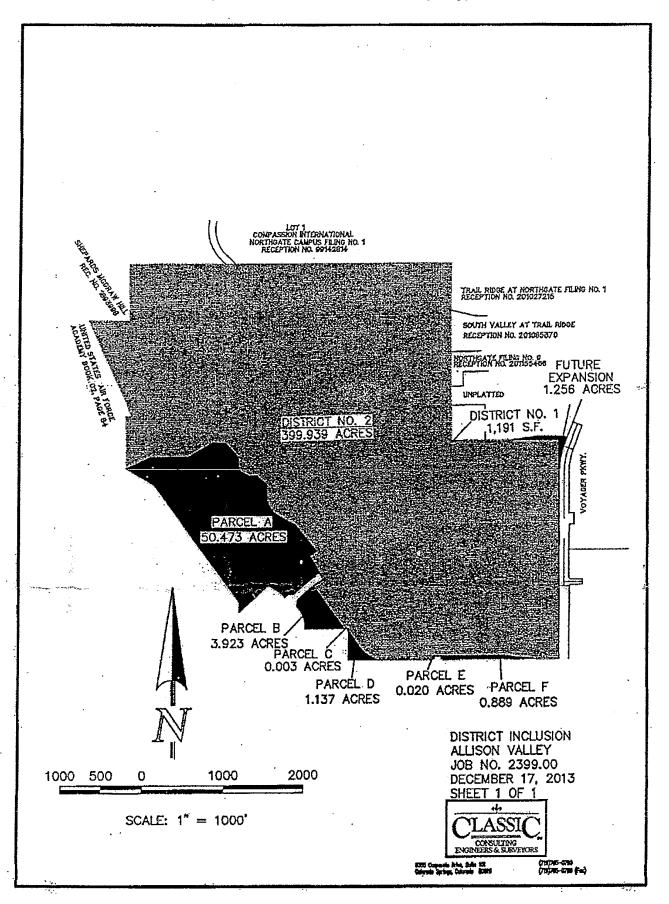

Exhibit 1
ALLISON VALLEY METRO DISTRICTS
Original District #1 and #2 with Inclusion Parcels
(Addition of Commercial Property)

## **MAP NOTES**

**Exhibit 1** depicts the original District #1 and #2 boundaries, along with the 2013 boundaries of Parcels A-F, which fall outside the authorized inclusion areas of the District (to be addressed/corrected by this service plan amendment).