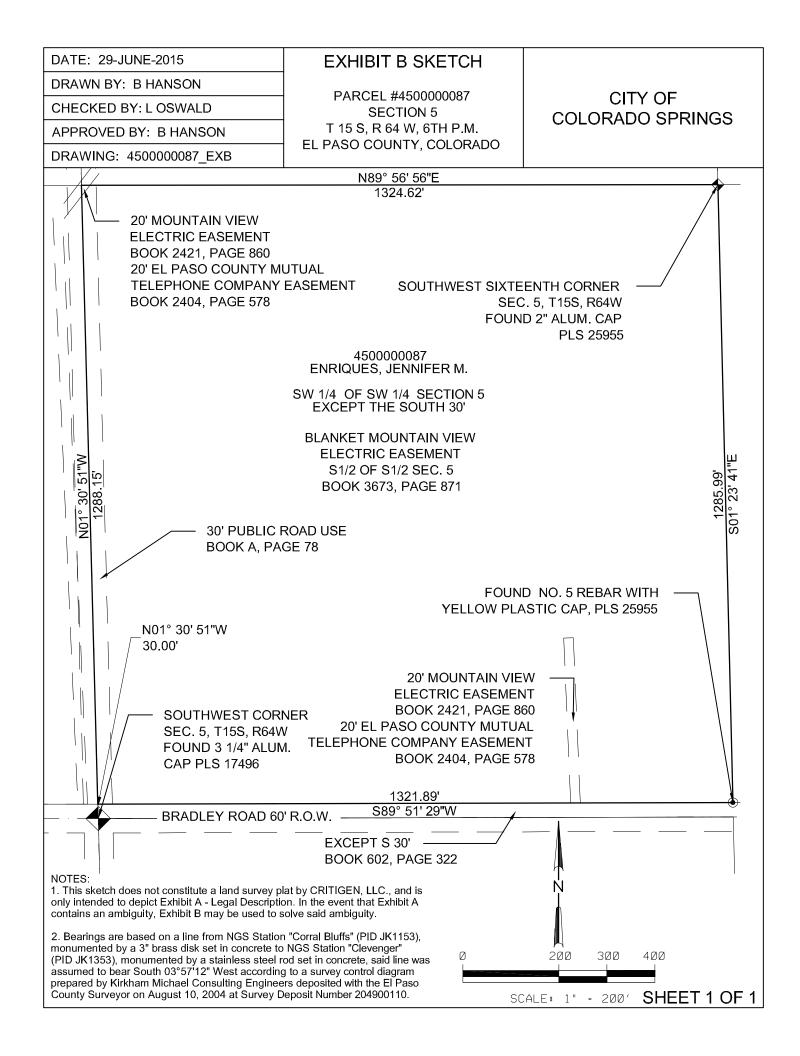

## EXHIBIT A LEGAL DESCRIPTION

The Southwest Quarter of the Southwest Quarter of Section 5, Township 15 South, Range 64 West of the Sixth Principal Meridian, County of El Paso, State of Colorado, except the south 30.00 feet thereof conveyed to the County of El Paso by Right of Way deed recorded January 10, 1923 in Book 602 at Page 322.

Said parcel contains 1,702,638 square feet or 39.087 acres, more or less.

EXHIBIT B SKETCH is attached hereto and is only intended to depict Exhibit A – Legal Description. In the event that Exhibit A contains an ambiguity, Exhibit B may be used to solve said ambiguity.