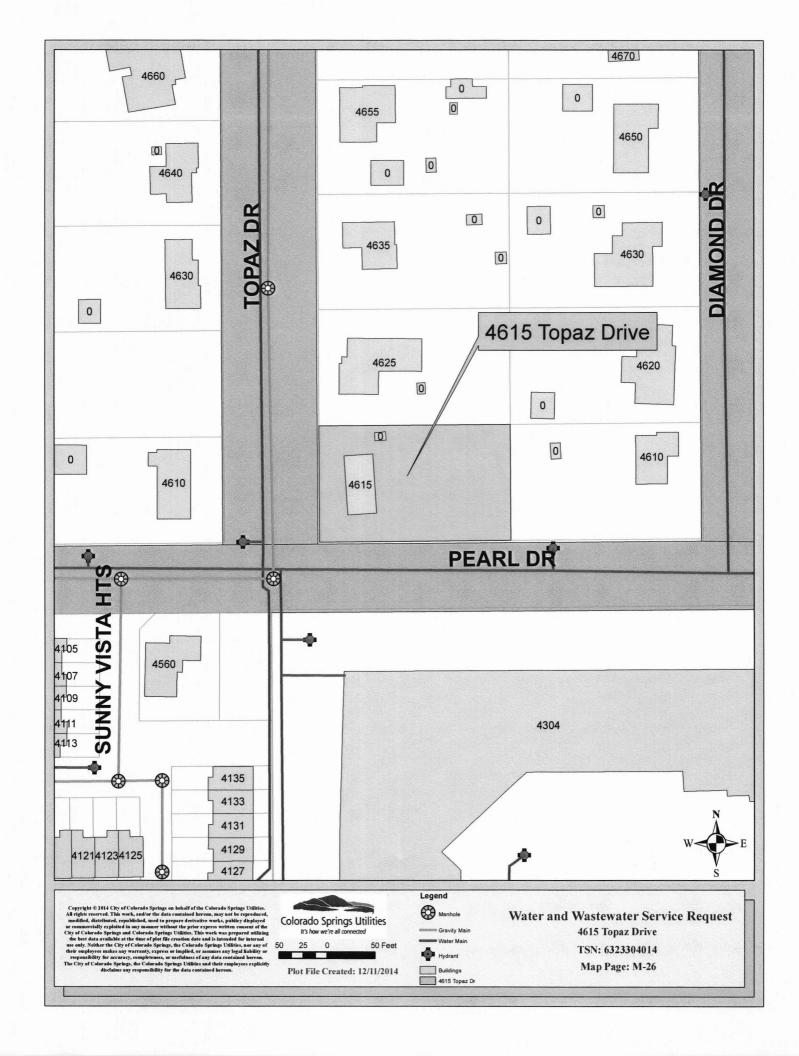

WHEREAS, David M. Benavides and Dawn E. Benavides ("Property Owners"), the owners of the property located at 4615 Topaz Drive, (TSN: 6323304014), which is located in the Park Vista Estates Addition subdivision enclave, (the "Property") requested water and wastewater service for the Property directly from Colorado Springs Utilities for single-family residential use; and

WHEREAS, the Property is outside the City limits but within an enclave that is totally surrounded by the City of Colorado Springs and Colorado Springs Utilities' water and wastewater service territories; and

WHEREAS, in lieu of requiring the Property Owners to install the wastewater main extension to the farthest point or points upgrade of the Property, which would require an extension from the intersection of Topaz Drive and Pearl Drive to the furthest extent of the Property's eastern boundary, Colorado Springs Utilities will require that the Property Owners or successors pay a pro-rata share of the construction costs associated with the future installation of a wastewater main from the intersection of Topaz Drive and Pearl Drive extending east to the intersection of Diamond Drive and

Pearl Dr, in the form of an advance recovery agreement charge prior to connecting the Property to the City wastewater system; and

WHEREAS, the Property Owners have executed an Agreement Providing Water and Wastewater Service to Land Located Outside the City Limits of the City of Colorado Springs and Agreement to Annex ("Agreement to Annex"); and

request. Owner will pay a pro-rata share through an established Advance Recovery Agreement, which is available upon request to the City, to cover the future installation of a trunk sewer in Pearl Drive extending from Topaz Drive to Diamond Drive prior to connection of the Property to the City's wastewater system. A first-come, first-served policy will govern availability of supply. In the event Owner is not required to extend water and wastewater service lines and connect to the City's water and wastewater system at the time of entering into this Agreement, Owner shall connect to the City's water and wastewater system at Owner's expense when required under applicable codes, ordinances, rules, regulations and policies of the City in effect at the time of the request for service. Capacity of the system or treatment facility is not guaranteed by this Agreement, but by availability of service at the time of request. The first-come, first-served policy will govern availability of supply.