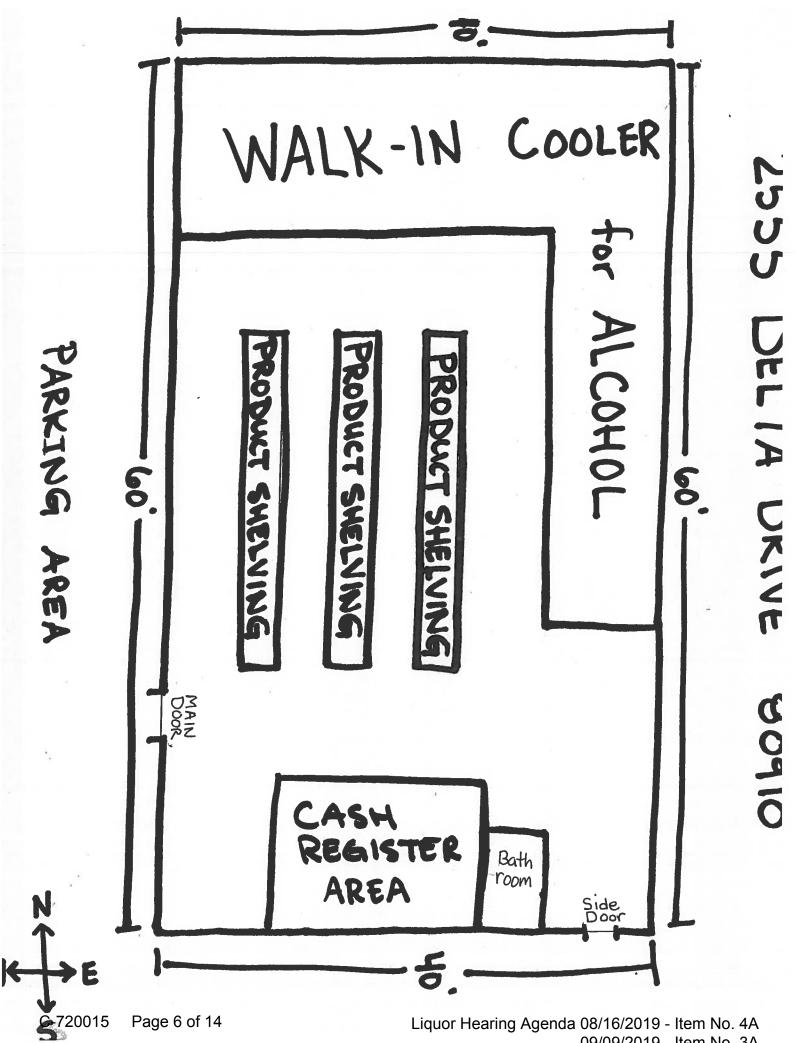

| DR | 8442 | (09/27/18)  |
|----|------|-------------|
|    |      | (00/2// 10/ |

|                                     | -                                                                                                                                                                                                                                                          |                                                                                                                                     |                     |                      |                                                    |           |           |        |            |
|-------------------------------------|------------------------------------------------------------------------------------------------------------------------------------------------------------------------------------------------------------------------------------------------------------|-------------------------------------------------------------------------------------------------------------------------------------|---------------------|----------------------|----------------------------------------------------|-----------|-----------|--------|------------|
|                                     |                                                                                                                                                                                                                                                            |                                                                                                                                     |                     |                      | alers Branch House                                 | Permit    |           |        |            |
| Permit                              | □ Retail Warehouse Permit for:                                                                                                                                                                                                                             |                                                                                                                                     |                     |                      |                                                    |           |           |        |            |
|                                     | On-Premises Licensee (Taverns, Restaurants etc.)                                                                                                                                                                                                           |                                                                                                                                     |                     |                      |                                                    |           |           |        |            |
|                                     | Off–Premises Licensee (Liquor stores)                                                                                                                                                                                                                      |                                                                                                                                     |                     |                      |                                                    |           |           |        |            |
| је Р                                | Wholesalers Branch House Permit                                                                                                                                                                                                                            |                                                                                                                                     |                     |                      |                                                    |           |           |        |            |
| Storage                             | Address of storage premise:                                                                                                                                                                                                                                |                                                                                                                                     |                     |                      |                                                    |           |           |        |            |
| Š                                   | City, County                                                                                                                                                                                                                                               |                                                                                                                                     | , Zip               |                      |                                                    |           |           |        |            |
|                                     |                                                                                                                                                                                                                                                            | Attach a deed/ lease or rental agreement for the storage premises.<br>Attach a detailed diagram of the storage premises.            |                     |                      |                                                    |           |           |        |            |
|                                     | 6. Change of Trade Name or Corporation Name                                                                                                                                                                                                                |                                                                                                                                     |                     |                      |                                                    |           |           |        |            |
| P                                   | C                                                                                                                                                                                                                                                          | Change of                                                                                                                           | Trade name / DBA    | only                 |                                                    |           |           |        |            |
| me                                  | 0                                                                                                                                                                                                                                                          | Corporate                                                                                                                           | Name Change (Att    | ach the following    | supporting documents                               | 5)        |           |        |            |
| e Nai                               |                                                                                                                                                                                                                                                            |                                                                                                                                     | ate of Amendment    |                      |                                                    |           |           |        |            |
| Irad                                | 2. Statement of Change filed with the Secretary of State, and                                                                                                                                                                                              |                                                                                                                                     |                     |                      |                                                    |           |           |        |            |
| ange Trade Name<br>Corporate Name   |                                                                                                                                                                                                                                                            |                                                                                                                                     | s of Corporate meet | ling, Limited Liabil | ity Members meeting,                               | Partners  | hip agre  | ement  |            |
| Change Trade Name<br>Corporate Name | Old Trade Name                                                                                                                                                                                                                                             |                                                                                                                                     | New Trade Name      |                      |                                                    |           |           |        |            |
| U                                   | Old                                                                                                                                                                                                                                                        | Corporate Nam                                                                                                                       | e                   |                      | New Corporate Name                                 |           |           |        |            |
|                                     | 7. C                                                                                                                                                                                                                                                       | hange of L                                                                                                                          | ocation             |                      |                                                    |           |           |        |            |
|                                     | NOTE TO RETAIL LICENSEES: An application to change location has a local application fee of \$750 payable to your local licensing authority. You may only change location within the same jurisdiction as the original license that was issued. Pursuant to |                                                                                                                                     |                     |                      |                                                    |           |           |        |            |
|                                     | 44-3-311(1) C.R.S. Your application must be on file with the local authority thirty (30) days before a public hearing can be held.                                                                                                                         |                                                                                                                                     |                     |                      |                                                    |           |           |        |            |
|                                     | Date filed with Local Authority Date of Hearing                                                                                                                                                                                                            |                                                                                                                                     |                     |                      |                                                    |           |           |        |            |
|                                     | (a) Address of current premises                                                                                                                                                                                                                            |                                                                                                                                     |                     | 6                    | 2535 Delta Drive                                   |           |           |        |            |
| tion                                |                                                                                                                                                                                                                                                            | City                                                                                                                                | Colorado Springs    | County               |                                                    |           | Zip_      |        | 80910      |
| Change of Locatic                   | (1                                                                                                                                                                                                                                                         | (b) Address of proposed New Premises (Attach copy of the deed or lease that establishes possession of the premises by the licensee) |                     |                      |                                                    |           |           |        |            |
| je ol                               |                                                                                                                                                                                                                                                            | Address _                                                                                                                           |                     |                      | 2555 Delta Drive                                   |           |           |        |            |
| Chanç                               |                                                                                                                                                                                                                                                            | City                                                                                                                                | Colorado Springs    | County               | El Paso                                            |           | Zip_      |        | 80910      |
|                                     | (c) New mailing address if applicable.                                                                                                                                                                                                                     |                                                                                                                                     |                     |                      |                                                    |           |           |        |            |
|                                     |                                                                                                                                                                                                                                                            | Address _                                                                                                                           |                     |                      | 2555 Delta Drive                                   |           |           |        |            |
|                                     |                                                                                                                                                                                                                                                            | City                                                                                                                                | Colorado Springs    | County               | El Paso                                            | _ State _ | со        | _Zip _ | 80910      |
|                                     | (                                                                                                                                                                                                                                                          |                                                                                                                                     |                     |                      | ng where the alcohol t<br>(s) for hotel and restau |           | s will be | stored | l, served, |