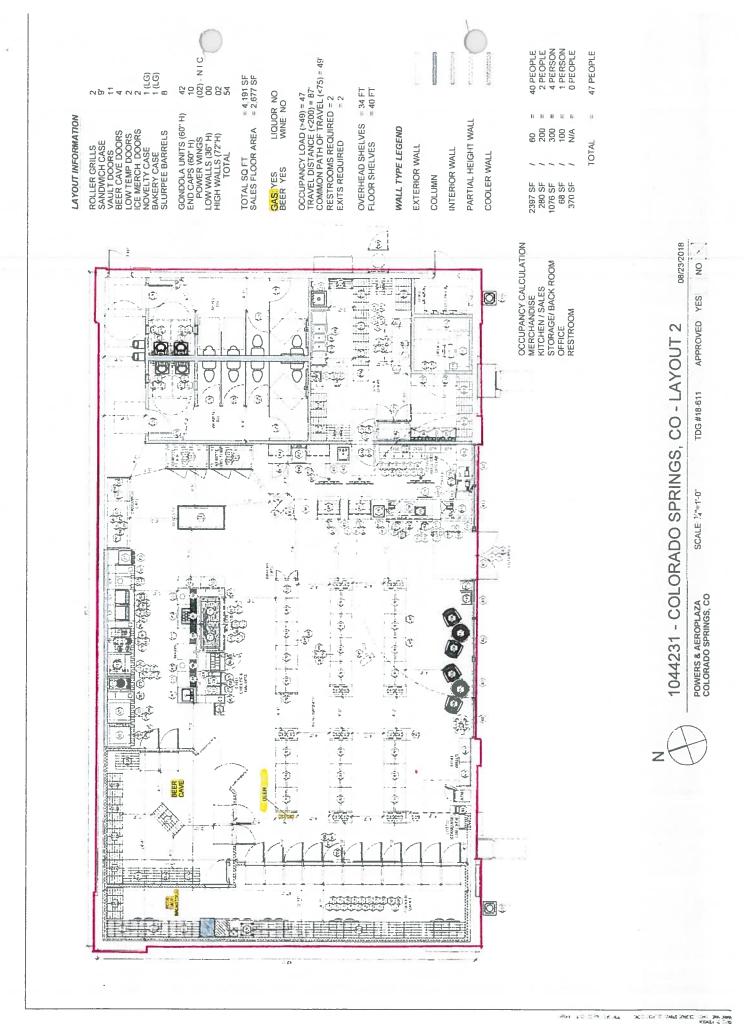

| Section C: PREMISES / LOCATION INFORMATION                                                           |
|------------------------------------------------------------------------------------------------------|
| 8. Registered Manager Name: N/A - FMB Licenses. On-Site Mgr: Jeffrey Marshall                        |
| 9. Terms of legal possession for which application is made: 🗌 OWN 📕 LEASE 🔲 OTHER                    |
| If leased, provide the terms: START DATE: 09/01/19 END DATE: 08/31/34                                |
| DIMENSIONS OF PREMISES: 48'1" x 85'6" TOTAL SQUARE FOOTAGE: 4191                                     |
| Is there a patio area? 🗌 Yes 🔳 No If yes, provide dimensions <u>N/A</u>                              |
| Anticipated number of employees: 10 Anticipated opening date: 08/29/19                               |
| Will training be offered or required? Types Yes No If yes, through what agency? 7-Eleven Come of Age |