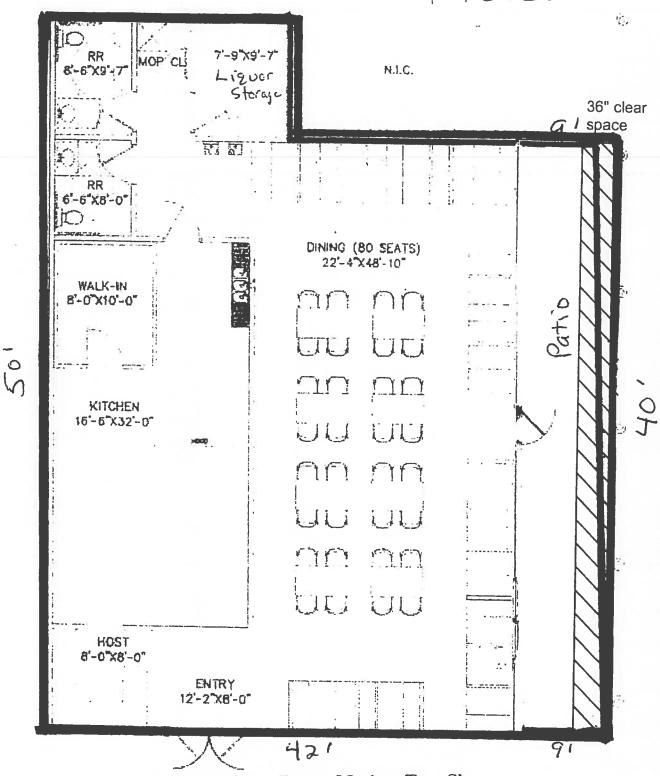

| Section B: FINANCIAL INFORM                                                                                                    | MATION                                               |                                                |                           |
|--------------------------------------------------------------------------------------------------------------------------------|------------------------------------------------------|------------------------------------------------|---------------------------|
| 7. Source(s) of funds invested for total pusavings, loan, promissory note, gift or other than the FOLLOWING INFORMATION MUST I | er). Attach supplemental pa<br>REFLECT THE ENTIRE SO | iges as needed.<br>URCE OF FUNDS INVESTED.     | NO OTHER PERSON OR        |
| PARTIES MAY HAVE A FINANCIAL INTERI                                                                                            |                                                      |                                                |                           |
| NAME/ADDRESS OF FUNDING (bank(s), individual(s), et a                                                                          |                                                      | FUNDING SOURCE king/savings/ loan/ note/ gift) | AMOUNT                    |
| see attachment                                                                                                                 | ii.) (cnec                                           | king/savings/ loan/ note/ girt)                |                           |
| see attachment                                                                                                                 |                                                      |                                                |                           |
|                                                                                                                                |                                                      |                                                |                           |
|                                                                                                                                |                                                      |                                                |                           |
|                                                                                                                                |                                                      |                                                |                           |
| . IV                                                                                                                           |                                                      |                                                |                           |
|                                                                                                                                |                                                      |                                                |                           |
|                                                                                                                                | TOTA                                                 | L INVESTMENT IN BUSINESS:                      | \$ 100,000.00             |
| Section C: PREMISES / LOCAT                                                                                                    | ION INFORMATION                                      |                                                |                           |
| 8. Registered Manager Name: Lui                                                                                                | s Fernando Macias I                                  | opez                                           |                           |
| 9. Terms of legal possession for whic                                                                                          | h application is made:                               | OWN LEAS                                       | SE  OTHER                 |
|                                                                                                                                |                                                      |                                                | _                         |
| If leased, provide the terms: START                                                                                            | DATE: 05/01/2018                                     | END DATE: 04/30/2                              | 2023                      |
| 421                                                                                                                            | v Cal                                                | 2.1                                            | 26 sq. ft                 |
| DIMENSIONS OF PREMISES: 421                                                                                                    | X 30 APAIN TOTAL                                     | SQUARE FOOTAGE: 2,14                           | 20 Sq. 11.                |
| Is there a patio area? 🔀 Yes 🔲 No                                                                                              | If you provide dimensi                               | 9' x 4 D'                                      |                           |
| is there a patio arear   Tes   No                                                                                              | ii yes, provide dimensi                              | ons                                            |                           |
| 6                                                                                                                              |                                                      | 617                                            | 2-12010                   |
| Anticipated number of employees: 6                                                                                             | Anticip                                              | ated opening date: <del>V/&gt;</del>           | 0/2019                    |
| Will training be offered or required?                                                                                          | es No If ves                                         | through what agency? Liquo                     | or Pros                   |
| · · · · · · · · · · · · · · · · · · ·                                                                                          | ,550,                                                | ougugooj                                       |                           |
|                                                                                                                                |                                                      |                                                |                           |
| Section D: BACKGROUND INFO                                                                                                     | ORMATION                                             |                                                |                           |
| 10. Has the applicant/licensee, any partn                                                                                      |                                                      |                                                |                           |
| previously been issued an alcohol beverage                                                                                     | je license, or have a financ                         | ial interest in any alcohol beve               | rage license in Colorado? |
|                                                                                                                                |                                                      | explanation, to identify the bu                |                           |
| former financial interest in said business i<br>11. Has the applicant/licensee, any partn                                      |                                                      |                                                |                           |
| ever received a violation notice, suspens                                                                                      | sion, or revocation for an                           | y alcohol beverage license la                  | w violation, have charges |
| pending, or been denied any alcohol beve                                                                                       |                                                      |                                                |                           |
| Yes No IF YES, ATTACH as                                                                                                       | tatement or affidavit of exp                         | lanation, including date(s) and                | l location(s).            |
| 12. Has the applicant/licensee, any partn                                                                                      |                                                      |                                                |                           |
| ever been convicted of any crime, received                                                                                     | a suspended sentence, a                              | deterred sentence, or have cha                 | arges pending?            |
|                                                                                                                                |                                                      | nation, including date(s) and l                |                           |
| 13. List every individual applicant's prior                                                                                    | experience in the sale of a                          | Icoholic beverages. Attach su                  | ipplement as needed.      |
| Business Name & Address                                                                                                        | Applicant's Name                                     | Experience/Position                            | Dates                     |
| See attachment                                                                                                                 |                                                      | •                                              |                           |
|                                                                                                                                |                                                      |                                                |                           |
|                                                                                                                                |                                                      |                                                |                           |
|                                                                                                                                | 1                                                    |                                                |                           |
|                                                                                                                                |                                                      |                                                |                           |
|                                                                                                                                |                                                      |                                                |                           |
|                                                                                                                                |                                                      |                                                |                           |

REVISED PLINN
7 15.20

Macias, LLC dba Zapata Mexican Taco Shop 207 W. Rockrimmon Blvd. Suites E & G Colorado Springs, CO 80919