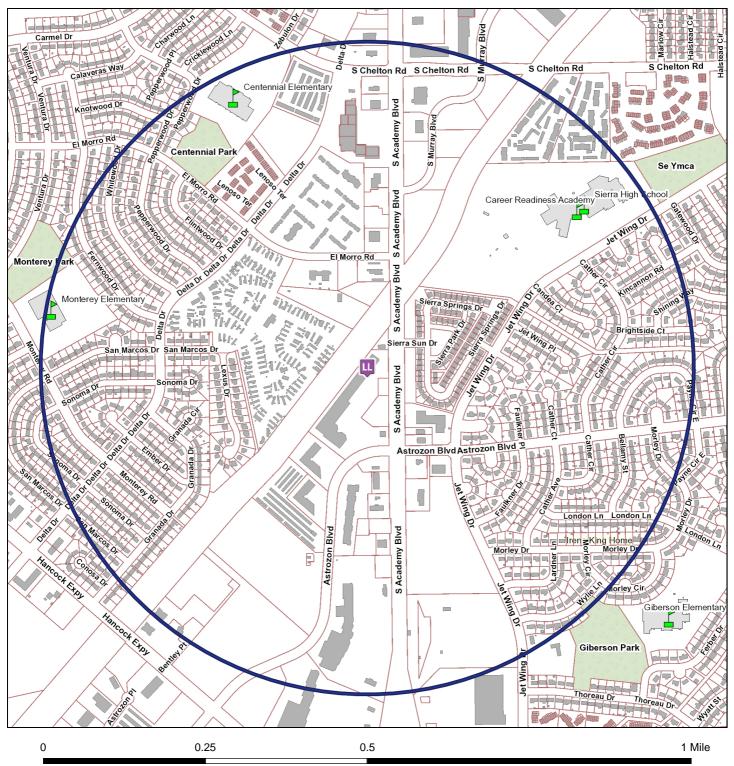

#### THE FOLLOWING INFORMATION MUST REFLECT THE ENTIRE SOURCE OF FUNDS INVESTED. NO OTHER PERSON OR PARTIES MAY HAVE A FINANCIAL INTEREST IN THE BUSINESS FOR WHICH THIS APPLICATION IS SUBMITTED.

| NAME/ADDRESS OF FUNDING SOURCE<br>(bank(s), individual(s), et al.) | FUNDING SOURCE<br>(checking/savings/ loan/ note/ gift) | AMOUNT     |
|--------------------------------------------------------------------|--------------------------------------------------------|------------|
| Navy Federal Credit Union<br>Colorado Springs, CO                  | checking/savings                                       | \$7,000.00 |
|                                                                    |                                                        |            |
|                                                                    |                                                        | 7,000,00   |