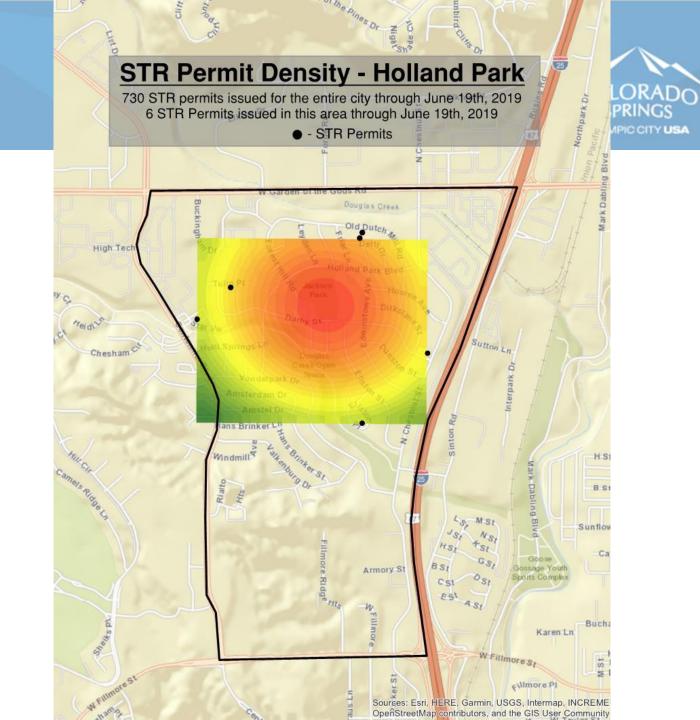

### **Residential Density - Holland Park** LORADO PRINGS 730 STR permits issued for the entire city through June 19th, 2019 6 STR Permits issued in this area through June 19th, 2019 STR Permits MPIC CITY USA High Tech Chesham C +st CSI E51 Karen Ln W Fillmore St Sources: Esri, HERE, Garmin, USGS, Intermap, I OpenStreetMap contributors, and the GIS User C