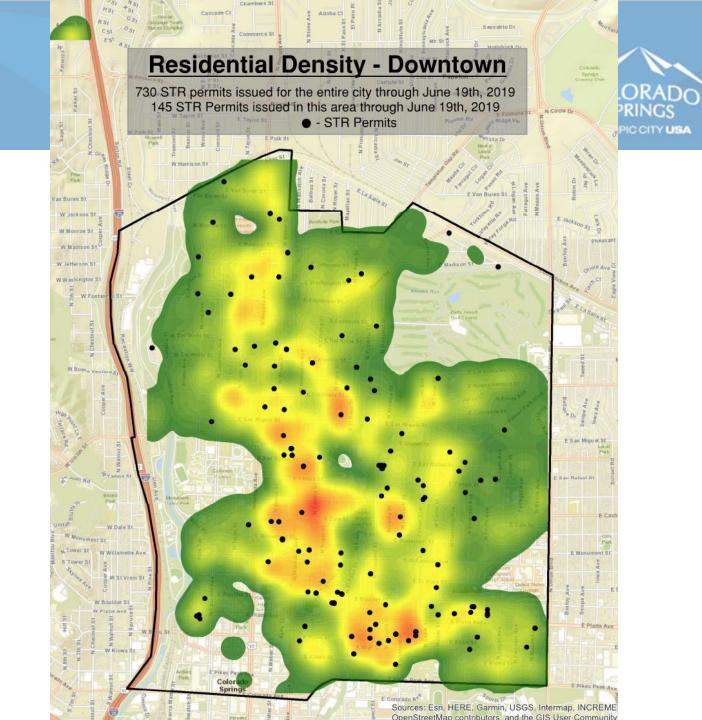

### **Residential Density - Holland Park** LORADO PRINGS 730 STR permits issued for the entire city through June 19th, 2019 6 STR Permits issued in this area through June 19th, 2019 STR Permits MPIC CITY USA High Tech Chesham C +st CSI E51 Karen Ln W Fillmore St Sources: Esri, HERE, Garmin, USGS, Intermap, I OpenStreetMap contributors, and the GIS User C