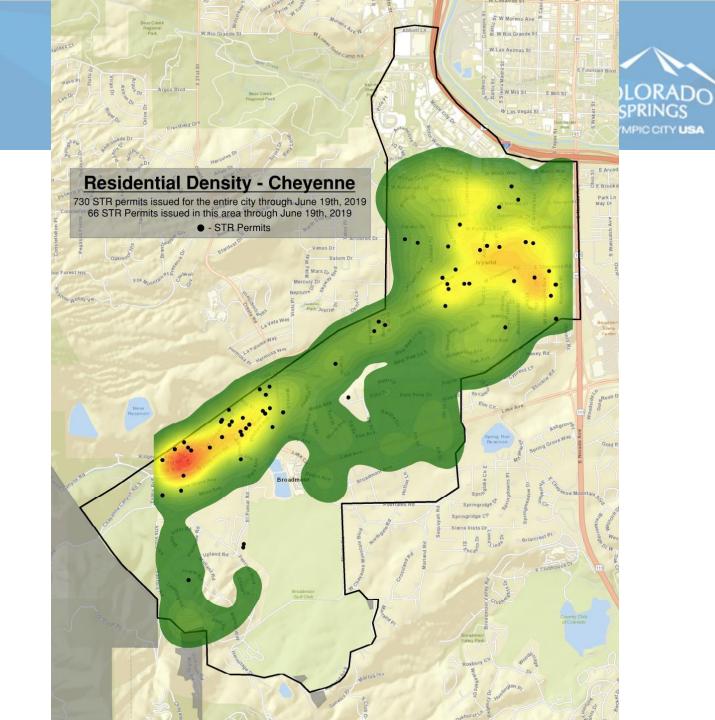

# Short Term Rental Program Mid-Year Update Follow-Up

City Council Work Session July 8, 2019 Morgan Hester, AICP















### **Residential Density - Holland Park** LORADO PRINGS 730 STR permits issued for the entire city through June 19th, 2019 6 STR Permits issued in this area through June 19th, 2019 STR Permits MPIC CITY USA High Tech Chesham C +st CSI E51 Karen Ln W Fillmore St Sources: Esri, HERE, Garmin, USGS, Intermap, I OpenStreetMap contributors, and the GIS User C



## Potential Ordinance Amendments



- 1. Occupancy
  - Definition of "family" vs Housing Code
- 2. Permit Caps
  - Durango, CO
  - Manitou Springs
- 3. Sales Tax
  - Payment verification
- 4. Noncompliance Fines

## 3<sup>rd</sup> Party Enforcement – Host Compliance

### Five Main Services Provided -

- 1. Address Identification
- 2. Compliance Monitoring
- 3. Mobile-enabled permitting and registration
- 4. Rental activity monitori