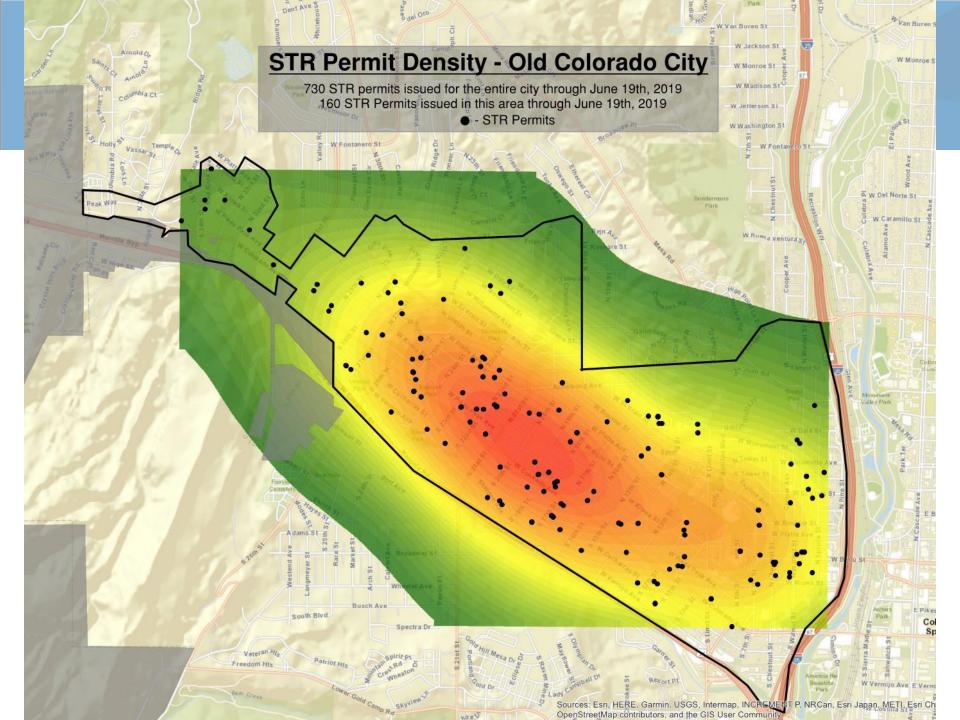

### **Residential Density - Holland Park** LORADO PRINGS 730 STR permits issued for the entire city through June 19th, 2019 6 STR Permits issued in this area through June 19th, 2019 STR Permits MPIC CITY USA High Tech Chesham C +st CSI E51 Karen Ln W Fillmore St Sources: Esri, HERE, Garmin, USGS, Intermap, I OpenStreetMap contributors, and the GIS User C