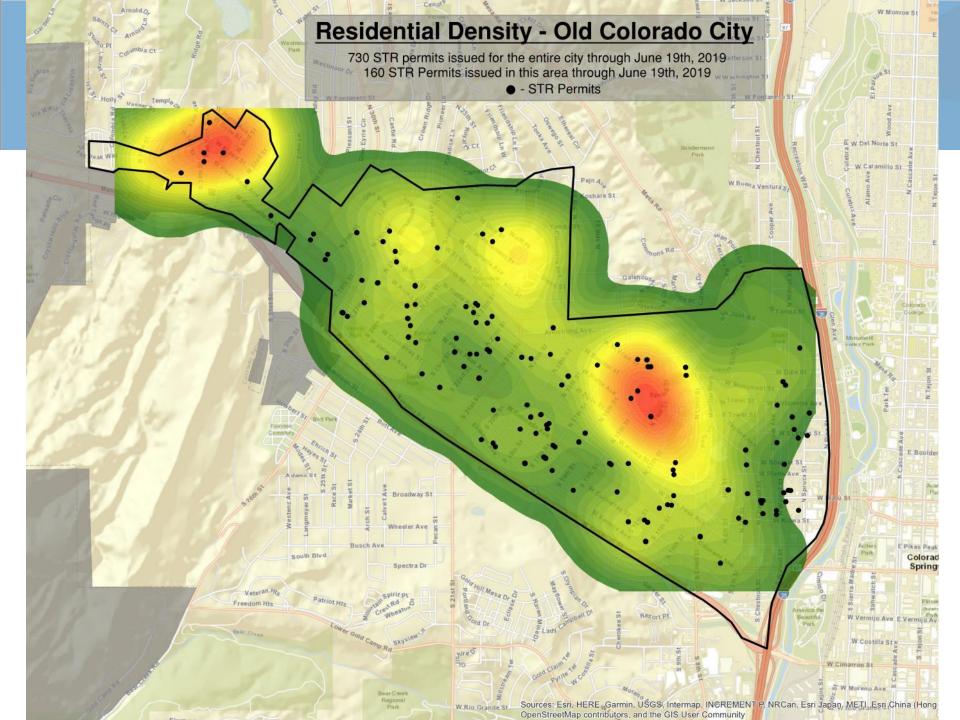

### **Residential Density - Holland Park** LORADO PRINGS 730 STR permits issued for the entire city through June 19th, 2019 6 STR Permits issued in this area through June 19th, 2019 STR Permits MPIC CITY USA High Tech Chesham C +st CSI E51 Karen Ln W Fillmore St Sources: Esri, HERE, Garmin, USGS, Intermap, I OpenStreetMap contributors, and the GIS User C