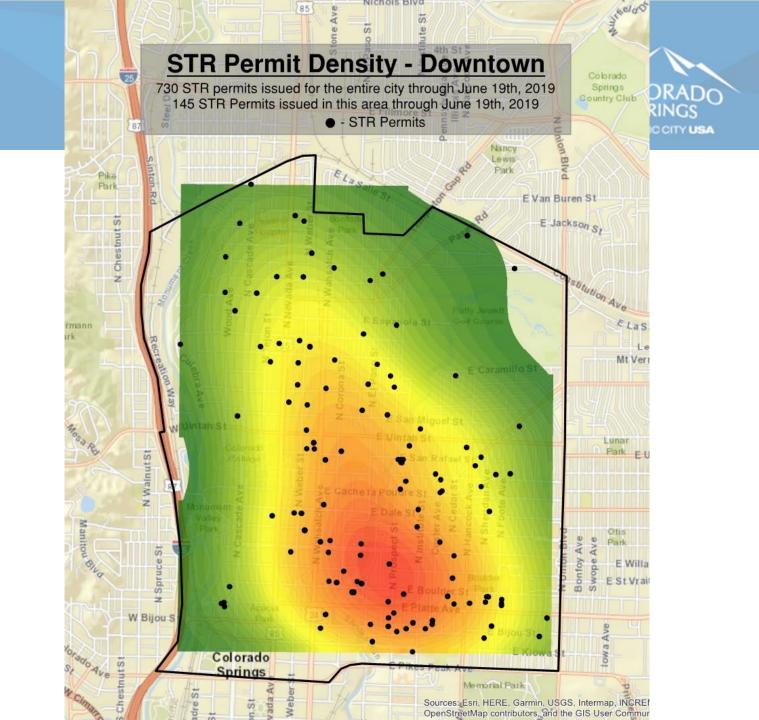

### **Residential Density - Holland Park** LORADO PRINGS 730 STR permits issued for the entire city through June 19th, 2019 6 STR Permits issued in this area through June 19th, 2019 STR Permits MPIC CITY USA High Tech Chesham C +st CSI E51 Karen Ln W Fillmore St Sources: Esri, HERE, Garmin, USGS, Intermap, I OpenStreetMap contributors, and the GIS User C