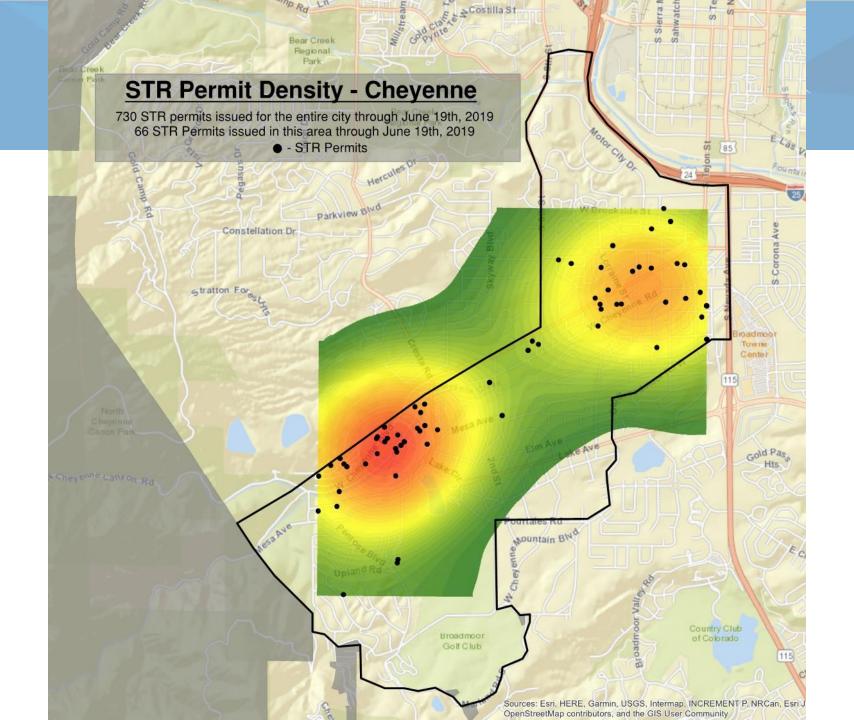

# Short Term Rental Program Mid-Year Update Follow-Up

City Council Work Session July 8, 2019 Morgan Hester, AICP















### **Residential Density - Holland Park** LORADO PRINGS 730 STR permits issued for the entire city through June 19th, 2019 6 STR Permits issued in this area through June 19th, 2019 STR Permits MPIC CITY USA High Tech Chesham C +st CSI E51 Karen Ln W Fillmore St Sources: Esri, HERE, Garmin, USGS, Intermap, I OpenStreetMap contributors, and the GIS User C



## Potential Ordinance Amendments



- 1. Occupancy
  - Definition of "family" vs Housing Code
- 2. Permit Caps
  - Durango, CO
  - Manitou Springs
- 3. Sales Tax
  - Payment verification
- 4. Noncompliance Fines

## 3<sup>rd</sup> Party Enforcement – Host Compliance

### Five Main Services Provided -

- 1. Address Identification
- 2. Compliance Monitoring
- 3. Mobile-enabled permitting and registration
- 4. Rental activity monitoring