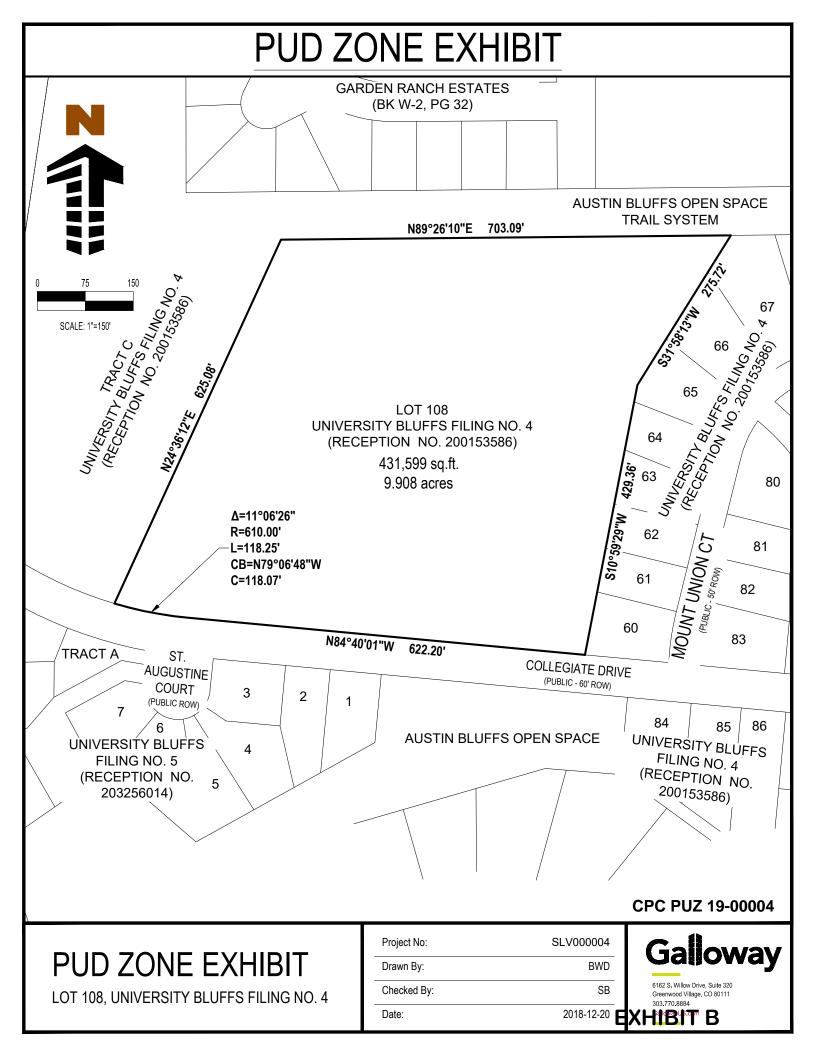

## PUD ZONE - METES AND BOUNDS DESCRIPTION

## PARCEL DESCRIPTION

ALL OF LOT 108, UNIVERSITY BLUFFS FILING NO. 4 RECORDED UNDER RECEPTION NO. 200153586 IN THE RECORDS OF THE EL PASO COUNTY CLERK AND RECORDER OFFICE. SITUATED IN THE SOUTHWEST QUARTER OF SECTION 21, TOWNSHIP 13 SOUTH, RANGE 66 WEST OF THE 6TH P.M.,

CITY OF COLORADO SPRINGS, COUNTY OF EL PASO, STATE OF COLORADO, BEING MORE PARTICULARLY DESCRIBED AS FOLLOWS:

**BASIS OF BEARINGS:** BEARINGS ARE RELATIVE TO THOSE SHOWN UPON THE PLAT OF UNIVERSITY BLUFFS FILING NO. 4 PLAT RECORDED UNDER RECEPTION NO. 200153586 IN THE RECORDS OF THE EL PASO COUNTY CLERK AND RECORDER OFFICE

**BEGINNING** AT THE SOUTHWEST CORNER OF LOT 60, UNIVERSITY BLUFFS FILING NO. 4 RECORDED AT RECEPTION NO. 200153586 IN THE RECORDS OF THE EL PASO COUNTY CLERK AND RECORDER OFFICE, AND BEING A POINT ON THE NORTH RIGHT OF WAY LINE OF COLLEGIATE DRIVE;

THENCE ALONG SAID NORTH RIGHT OF WAY LINE FOR THE FOLLOWING TWO (2) COURSES;

- 1. THENCE N84°40'01"W FOR A DISTANCE OF 622.20 FEET TO A POINT OF CURVATURE;
- 2. THENCE ALONG SAID CURVE TO THE RIGHT, HAVING A RADIUS OF 610.00 FEET, A CENTRAL ANGLE OF 11°06'26", A DISTANCE OF 118.25 FEET, A CHORD BEARING OF N79°06'48"W WITH A CHORD DISTANCE OF 118.07 FEET TO A POINT ON THE EAST LINE OF TRACT C, OF SAID UNIVERSITY BLUFFS FILING NO 4;

THENCE ALONG SAID EAST LINE FOR THE FOLLOWING TWO (2) COURSES:

- 1. N24°36'12"E FOR A DISTANCE OF 625.06 FEET;
- THENCE N89°26'10"E FOR A DISTANCE OF 703.09 FEET TO A POINT ON THE WEST LINE OF LOT 67 AND 66 AND 65 OF SAID UNIVERSITY BLUFFS FILING NO. 4;

THENCE ALONG SAID WEST LINE S31°58'13"W FOR A DISTANCE OF 275.72 FEET TO AN ANGLE POINT OF LOT 65, OF SAID UNIVERSITY BLUFFS FILING NO. 4;

THENCE S10°59'29" W ALONG THE WEST LINE OF LOT 65 FOR A DISTANCE OF 429.36 FEET TO THE **POINT OF BEGINNING**.

KNOWN AS LOT 108, UNIVERSITY BLUFFS FILING NO. 4 (RECEPTION NO. 200153586)

PARCEL CONTAINS 431,599 SQUARE FEET OR 9.908 ACRES, MORE OR LESS.

CPC PUZ 19-00004

**EXHIBIT B**