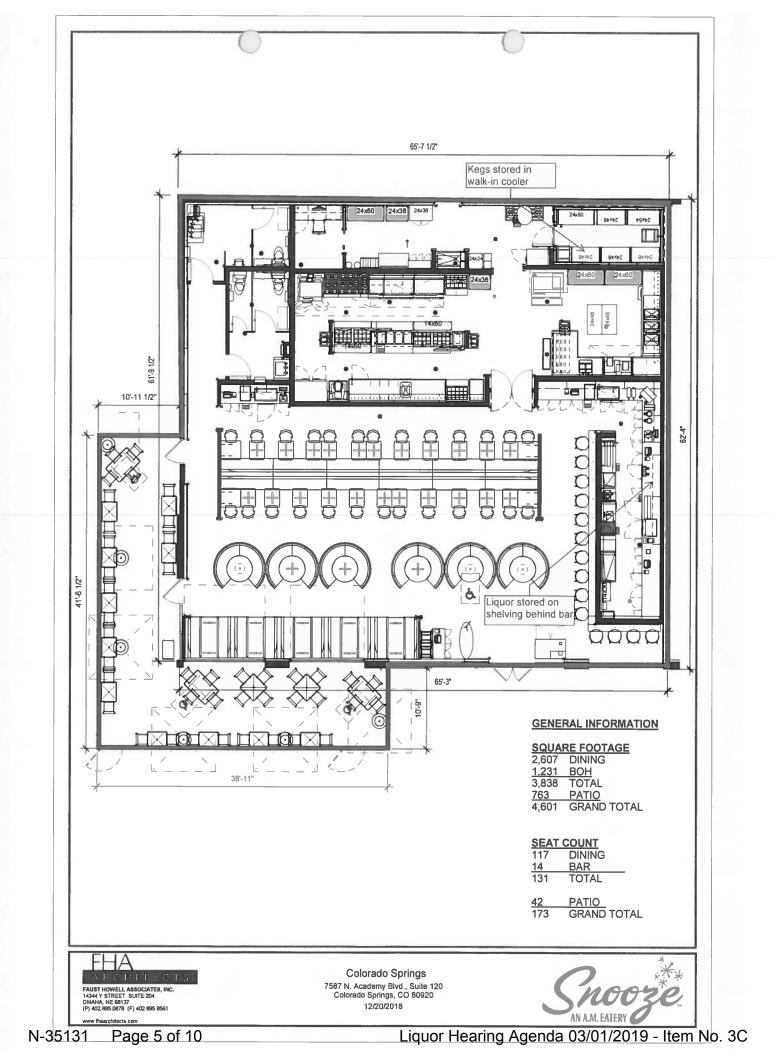

 N-35131
 Page 1 of 10

 Liquor Hearing Agenda 03/01/2019 - Item No. 3C

| 7. Source(s) of funds invested for total purchase, startup<br>savings, loan, promissory note, gift or other). Attach supp | lemental pages as needed.           |                |  |
|---------------------------------------------------------------------------------------------------------------------------|-------------------------------------|----------------|--|
| THE FOLLOWING INFORMATION MUST REFLECT THE<br>PARTIES MAY HAVE A FINANCIAL INTEREST IN THE BUS                            | INESS FOR WHICH THIS APPLICATION IS |                |  |
| NAME/ADDRESS OF FUNDING SOURCE<br>(bank(s), individual(s), et al.)                                                        |                                     |                |  |
| Snooze Balance Sheer Cash                                                                                                 | Checking                            | 1,400,000. =   |  |
|                                                                                                                           |                                     |                |  |
|                                                                                                                           |                                     |                |  |
| -                                                                                                                         | TOTAL INVESTMENT IN BUSINESS:       | \$1,400,000.00 |  |
| Section C: PREMISES / LOCATION INFORM                                                                                     | MATION                              |                |  |
| 8. Registered Manager Name: David Birzon                                                                                  |                                     |                |  |
| 9. Terms of legal possession for which application i                                                                      | s made: 🗌 OWN 📕 LEAS                |                |  |
| If leased, provide the terms: START DATE: 03/20                                                                           | 18 END DATE: 03/202                 | 8              |  |
| DIMENSIONS OF PREMISES. 65'7 1/2"X 61'9 1/2"                                                                              |                                     |                |  |

Is there a patio area? 🔳 Yes 🗌 No --- If yes, provide dimensions 10'11 1/2"x 41' 6 1/2"

former financial interest in said business including any loans to or from another license or licensee.

pending, or been denied any alcohol beverage license anywhere in the United States?