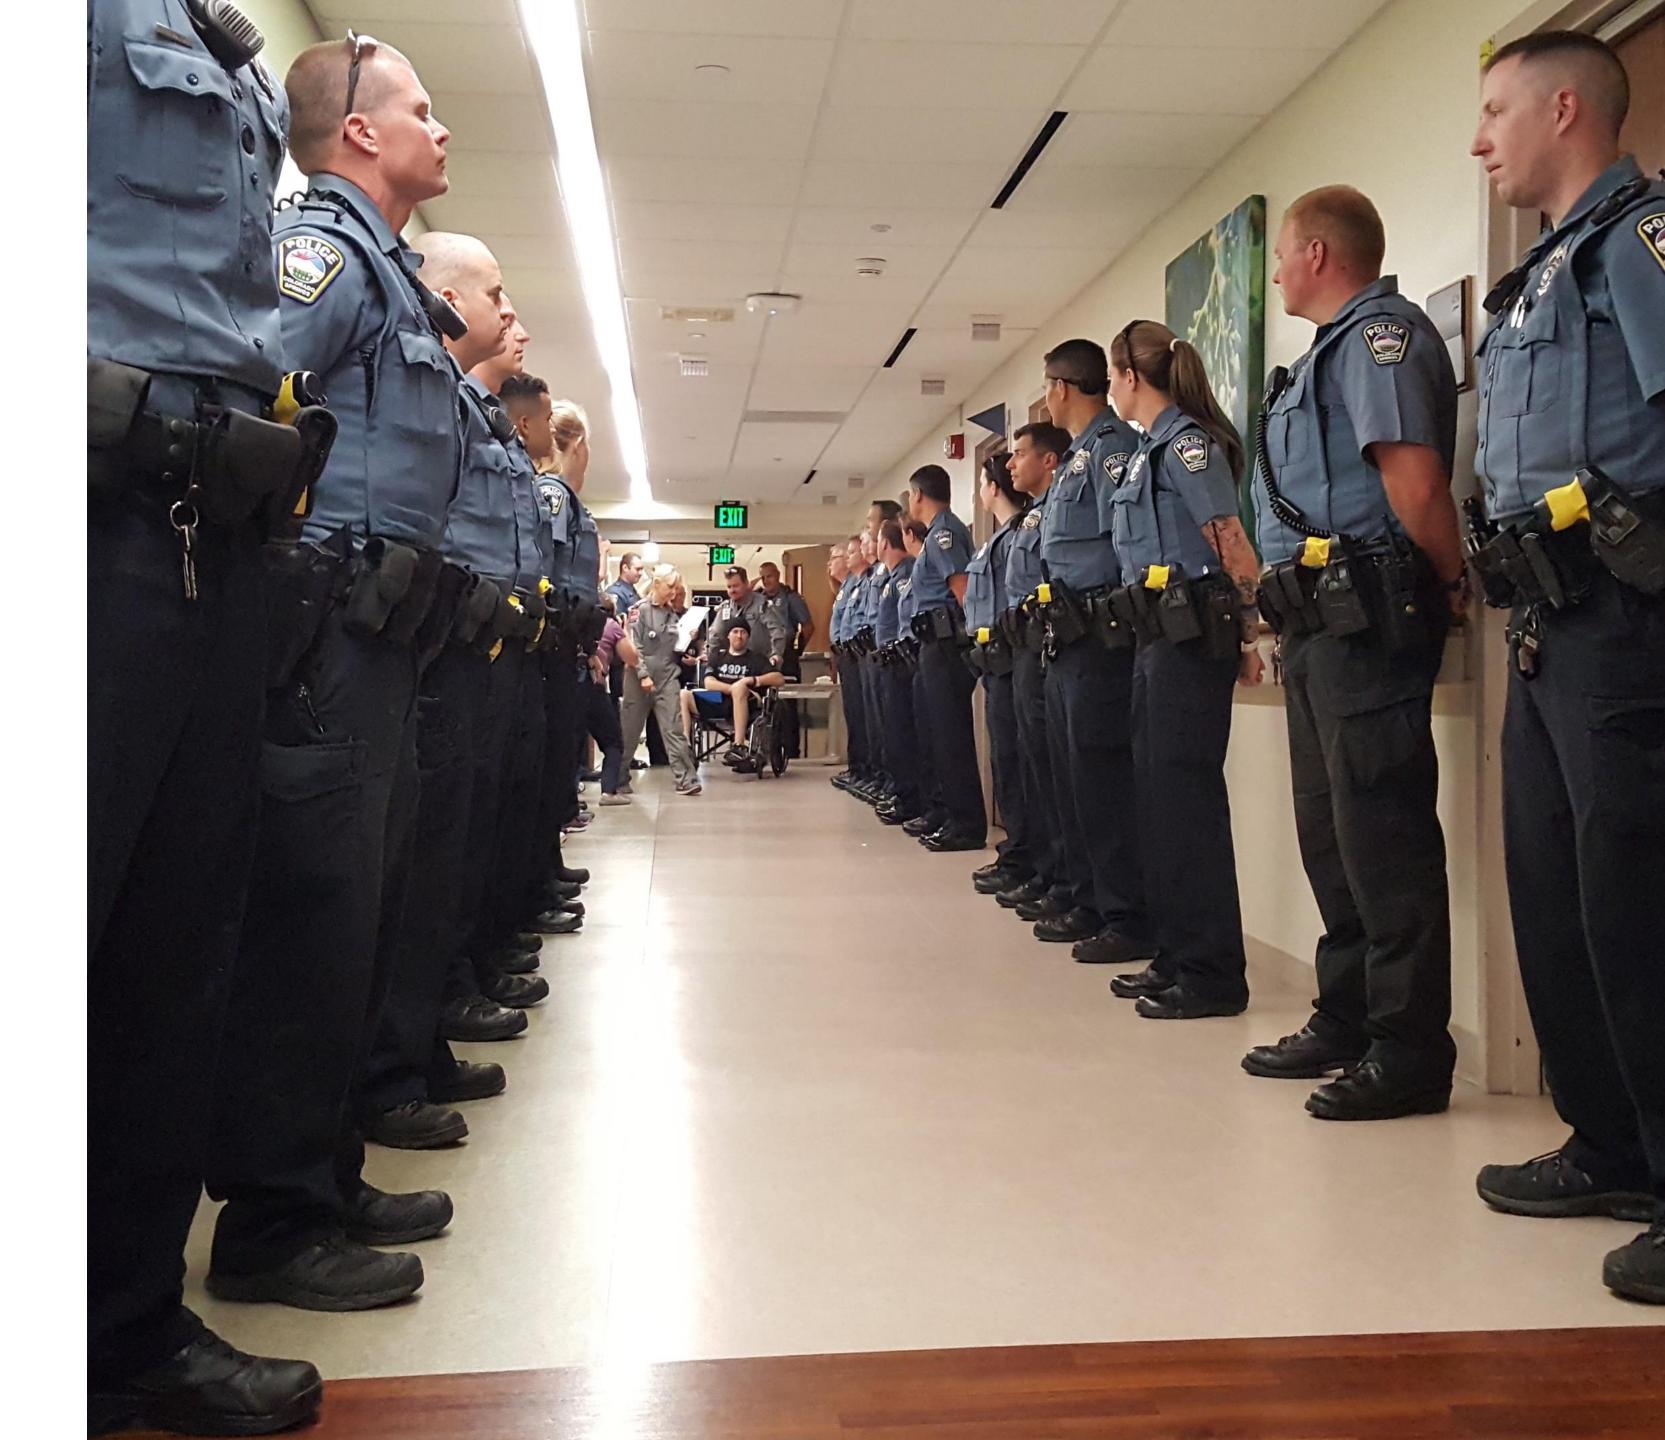

## Level I Trauma Center

- Providing Level I care for southern Colorado.
- Honored to care for CSPD Officer
   Cem Duzel.