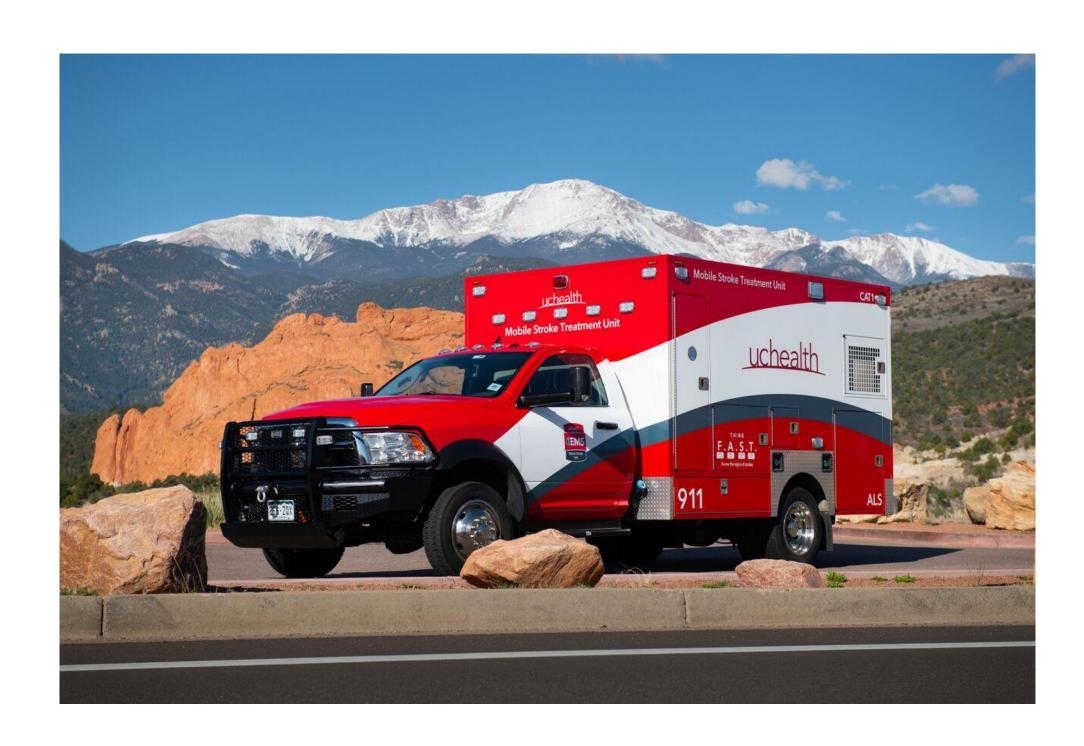

# Improving Lives: Mobile Stroke Treatment Unit

- Providing on-scene stroke care for southern Colorado.
- Honored to care for Bob Waddell.