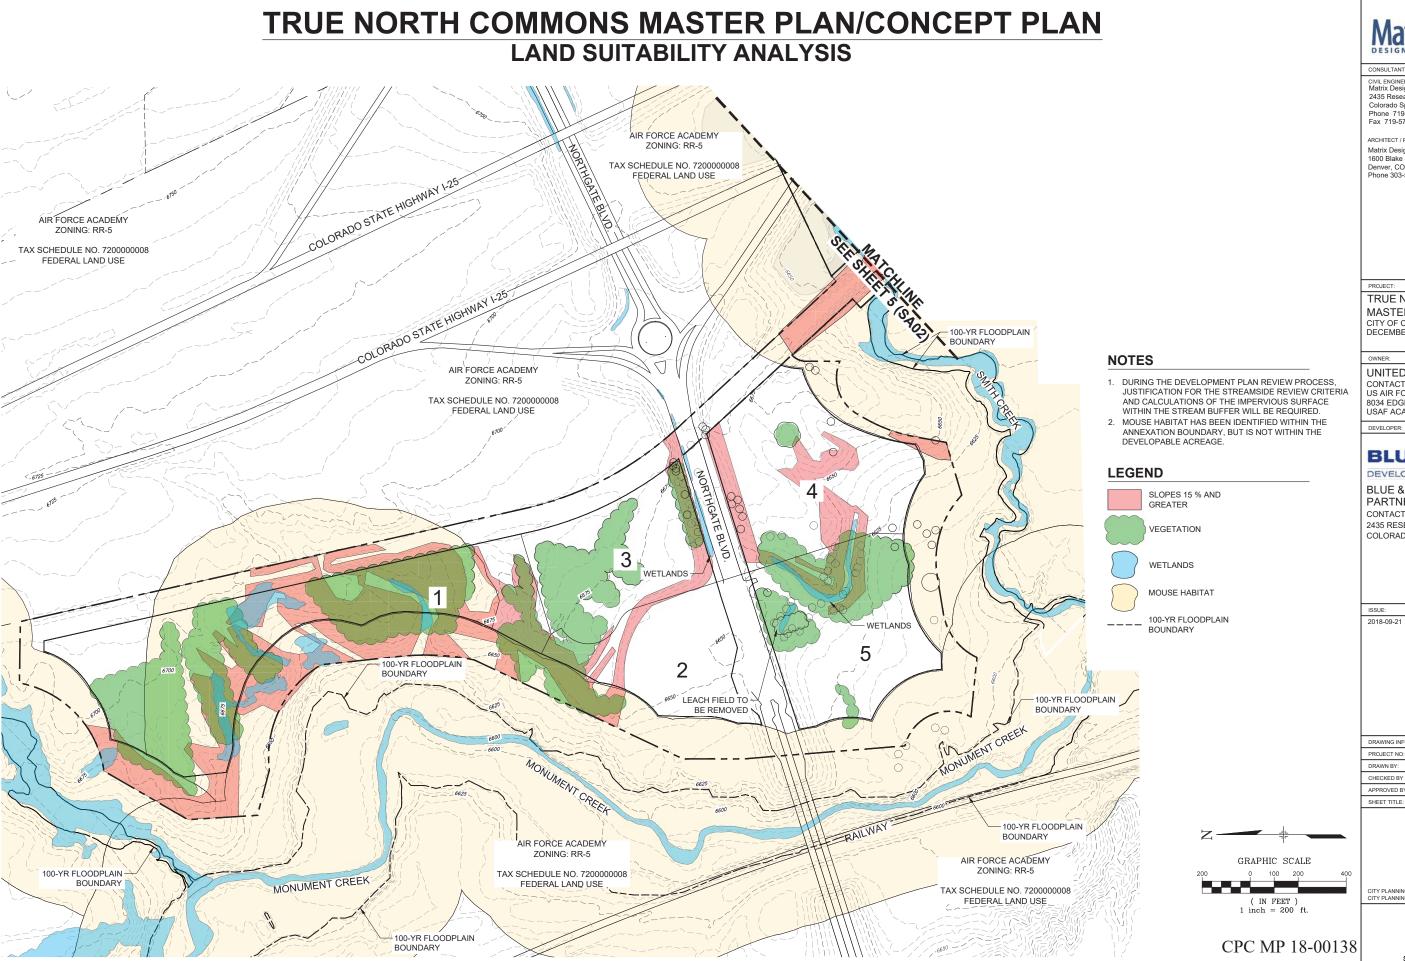

**BLUE & SILVER DEVELOPMENT** PARTNERS, LLC.

CONTACT: DAN SCHNEPF, PE 2435 RESEARCH PKWY, SUITE 300 COLORADO SPRINGS, CO 80920

DRAWING INFORMATION SAMANTHA MOCK DRAWN BY: CHECKED BY THOMAS KOPF

LAND SUITABILITY ANALYSIS

ARCHITECT / PLANNER: Matrix Design Group 1600 Blake Street, Suite 200 Denver, CO 80202 Phone 303-572-0200

PROJEC

TRUE NORTH COMMONS
MASTER PLAN/CONCEPT PLAN
CITY OF COLORADO SPRINGS

OWNER

**NOTES** 

**LEGEND** 

1. DURING THE DEVELOPMENT PLAN REVIEW PROCESS,

2. MOUSE HABITAT HAS BEEN IDENTIFIED WITHIN THE ANNEXATION BOUNDARY, BUT IS NOT WITHIN THE

SLOPES 15 % AND

GREATER

VEGETATION

WETLANDS

BOUNDARY

MOUSE HABITAT

100-YR FLOODPLAIN

JUSTIFICATION FOR THE STREAMSIDE REVIEW CRITERIA AND CALCULATIONS OF THE IMPERVIOUS SURFACE WITHIN THE STREAM BUFFER WILL BE REQUIRED.

UNITED STATES AIR FORCE CONTACT: COLONEL SHAWN W. CAMPBEL US AIR FORCE ACADEMY 8034 EDGERTON DRIVE, SUITE 200 USAF ACADEMY, CO, 80840

LAND SUITABILITY ANALYSIS

CITY PLANNING MP FILE NO: CPC MP 18-00138 CITY PLANNING CP FILE NO: CPC PUP 18-00177

**SA02**SHEET 5 OF 5

GRAPHIC SCALE

200 0 100 200 400

( IN FEET )
1 inch = 200 ft.

CPC MP 18-00138 CPC PUP 18-00177