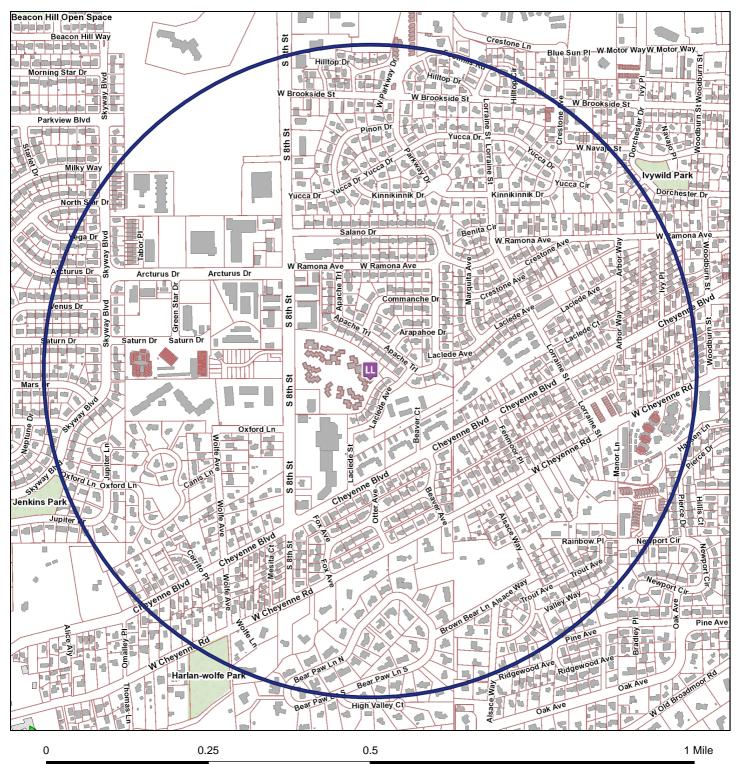

# Liquor Survey Boundaries

CLUBVIEW VENTURES LLC d/b/a THE SMILING TOAD 1757 S 8TH ST #100

#### The survey boundary is 0.5 miles from the establishment

Map Prepared: 11/13/2018 2:08 PM

Copyright © 2018 City of Colorado Springs on behalf of the Colorado Springs Utilities. All rights reserved. This work, and/or the data contained heron, may not be modified, republished, used to prepare derivative works or commercially exploited in any manner without the prior express written consent of the City of Colorado Springs. This work was prepared utilizing the best data available at the time of creation. Neither the City of Colorado Springs Utilities, nor any of their employees makes any warranty, express or implied, or assumes any legal liability or responsibility for accuracy, completeness, or usefulness of any data contained hereon. The City of Colorado Springs, Colorado Springs Utilities, and their employees explicitly disclaim any responsibility for the data contained hereon.