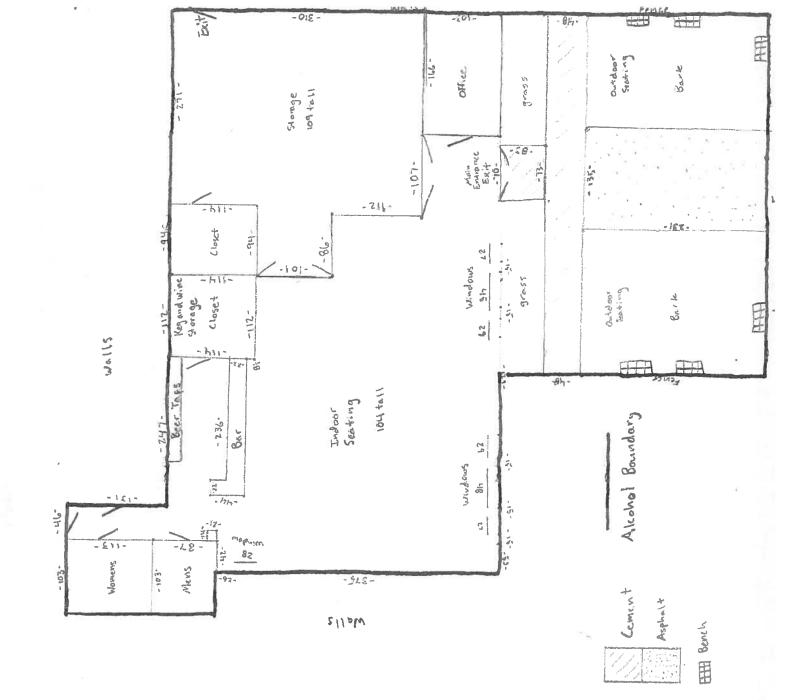

TOTAL INVESTMENT IN BUSINESS: | \$41 (0,000)

| Section C: PREMISES / LOCATION INFORMATION                                                                                                                    |  |  |  |  |
|---------------------------------------------------------------------------------------------------------------------------------------------------------------|--|--|--|--|
| 8. Registered Manager Name: Bret Helton                                                                                                                       |  |  |  |  |
| 9. Terms of legal possession for which application is made: 🗌 OWN 🖄 LEASE 🔲 OTHER                                                                             |  |  |  |  |
| If leased, provide the terms: START DATE: 12/1/18 END DATE: 12/1/20<br>DIMENSIONS OF PREMISES: 2100 21200<br>and or TOTAL SQUARE FOOTAGE: 23300 indoor and or |  |  |  |  |
| DIMENSIONS OF PREMISES: 2100 21200 TOTAL SQUARE FOOTAGE: 23300 indoor and out                                                                                 |  |  |  |  |
| Is there a patio area? $\cancel{Y}$ Yes $\square$ No $-$ If yes, provide dimensions $30 \times 40$                                                            |  |  |  |  |
| Anticipated number of employees: Anticipated opening date:                                                                                                    |  |  |  |  |
| Will training be offered or required? 🗌 Yes 🖉 No If yes, through what agency?                                                                                 |  |  |  |  |