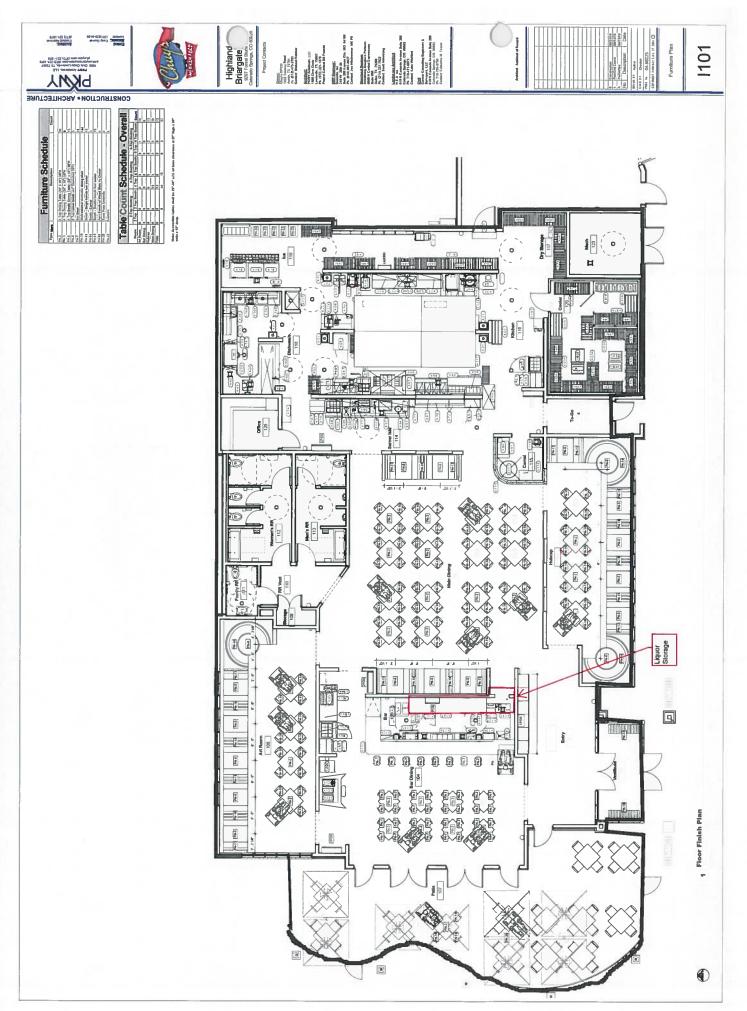

THIS APPLICATION MUST BE FULLY COMPLETE, WITH APPLICABLE FEES AND ALL REQUIRED ATTACHMENTS. Return fully completed applications to the City Clerk's Office, 30 S. Nevada Avenue, Suite 101, 80903.

| ✓ NEW                                                                                                                                                                                                                                                                                                                                                        | LICENSE                                                                      | TRANSF        | ER OF OWNERSHIP       |                                    |  |  |  |  |  |  |  |
|--------------------------------------------------------------------------------------------------------------------------------------------------------------------------------------------------------------------------------------------------------------------------------------------------------------------------------------------------------------|------------------------------------------------------------------------------|---------------|-----------------------|------------------------------------|--|--|--|--|--|--|--|
| Type of License applying for (Check One)                                                                                                                                                                                                                                                                                                                     |                                                                              |               |                       |                                    |  |  |  |  |  |  |  |
| <ul><li>✓ Hotel/Restaurant (or Resort)</li><li>☐ Distillery Pub</li><li>☐ Retail Liquor Store*</li></ul>                                                                                                                                                                                                                                                     | ☐ Hotel/Restaurant w/Option ☐ Vintner's Restaurant ☐ Liquor Licensed Drugsto | ☐ Beer an     | od Wine 🔲 O           | rew Pub<br>ptional Premises<br>rts |  |  |  |  |  |  |  |
| ☐ Lodging & Entertainment ☐ 3.2% Beer On Premises ☐ 3.2% Beer Off Premises ☐ 3.2% Beer On & O                                                                                                                                                                                                                                                                |                                                                              |               |                       |                                    |  |  |  |  |  |  |  |
| * New Retail Liquor Store (RLS) and Liquor Licensed Drugstore (LLD) applications may not be within 1500' of an existing RLS or LLD location.                                                                                                                                                                                                                 |                                                                              |               |                       |                                    |  |  |  |  |  |  |  |
| Section A: APPLICANT/LICENSEE INFORMATION                                                                                                                                                                                                                                                                                                                    |                                                                              |               |                       |                                    |  |  |  |  |  |  |  |
| 1. Name of Applicant/Licensee (list Corporation/LLC/Partnership/Association/Sole Proprietor):                                                                                                                                                                                                                                                                |                                                                              |               |                       |                                    |  |  |  |  |  |  |  |
| Chuy's Opco Inc.                                                                                                                                                                                                                                                                                                                                             |                                                                              |               |                       |                                    |  |  |  |  |  |  |  |
| 2. Trade Name (DBA): Chuy's                                                                                                                                                                                                                                                                                                                                  |                                                                              |               |                       |                                    |  |  |  |  |  |  |  |
| 3. Premises Address: 9297 Forrest Bluffs View, Colorado Springs, CO City, State, Zip: 80920 Pending                                                                                                                                                                                                                                                          |                                                                              |               |                       |                                    |  |  |  |  |  |  |  |
| Property Tax Schedule No. :                                                                                                                                                                                                                                                                                                                                  | 623320100912                                                                 |               | Zoning: PB            | С                                  |  |  |  |  |  |  |  |
| Oity; Otato, Eip:                                                                                                                                                                                                                                                                                                                                            | Bee Cave Road, Suite 105,                                                    | Austin TX 787 | 746 Alt Phone: 512    | 2-614-2009                         |  |  |  |  |  |  |  |
| Primary Contact Name And Title:  Kyle H                                                                                                                                                                                                                                                                                                                      | Hill                                                                         |               | Email: hey@chuys.com  |                                    |  |  |  |  |  |  |  |
| 5. IF THIS IS A TRANSFER OF                                                                                                                                                                                                                                                                                                                                  | AN EXISTING LICENSE - THE                                                    | FOLLOWING MI  | JST BE ANSWERED:      |                                    |  |  |  |  |  |  |  |
| Present trade name of establish                                                                                                                                                                                                                                                                                                                              |                                                                              |               | sent Class of License | Present Expiration Date            |  |  |  |  |  |  |  |
| N/A                                                                                                                                                                                                                                                                                                                                                          |                                                                              |               |                       |                                    |  |  |  |  |  |  |  |
| 6. If the applicant is: a Corporation, Limited Liability Company, Partnership or Association, list all officers, directors, general partners and managing members, position held and percentage owned. Attach supplemental pages as needed. **NOTE: ATTACH ONE AFFIRMATION AND CONSENT (page 3), and ONE APPLICANT INTERVIEW (page 4), FOR EACH NAME LISTED. |                                                                              |               |                       |                                    |  |  |  |  |  |  |  |
|                                                                                                                                                                                                                                                                                                                                                              | ME                                                                           | 7 - 7         | POSITION HELD         | %OWNED                             |  |  |  |  |  |  |  |
| Chuy's Opco, Inc.                                                                                                                                                                                                                                                                                                                                            |                                                                              | - ID : 1 - 1  |                       | 100%                               |  |  |  |  |  |  |  |
| Steven Hislop                                                                                                                                                                                                                                                                                                                                                |                                                                              | President     |                       | 0%                                 |  |  |  |  |  |  |  |
| John Howie                                                                                                                                                                                                                                                                                                                                                   |                                                                              | Vice Presi    | dent                  | 0%                                 |  |  |  |  |  |  |  |
| Tim Larson                                                                                                                                                                                                                                                                                                                                                   |                                                                              | Secretary     | 0                     | 0%                                 |  |  |  |  |  |  |  |
| Kyle Hill                                                                                                                                                                                                                                                                                                                                                    |                                                                              | Assistant     | Secretary             | 0%                                 |  |  |  |  |  |  |  |
|                                                                                                                                                                                                                                                                                                                                                              |                                                                              |               |                       |                                    |  |  |  |  |  |  |  |