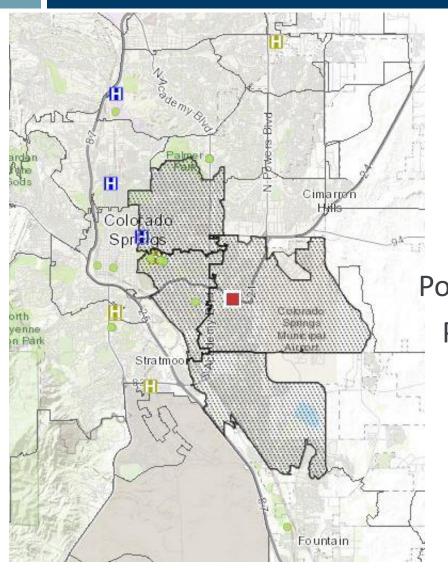

#### 80916 Health Center Site

■ 1815 Jet Wing Drive

Total population: 38,837

Median age: 27.9

Population under the age of 18: 11,720

Percentage of adults with a regular source of medical care: **21.8%** 

Peak Vista patients: 11,283