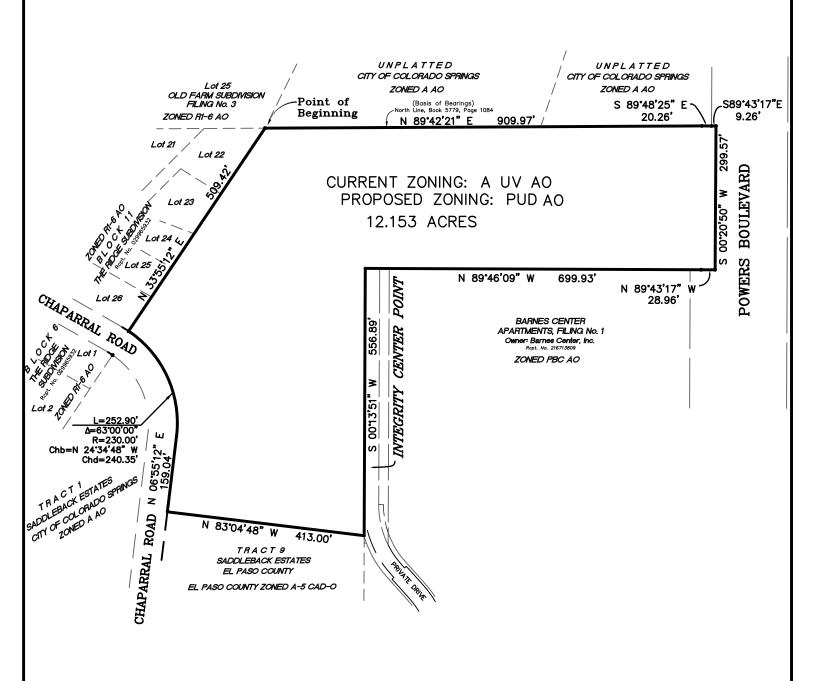

## **EXHIBIT B**

## PUD ZONE EXHIBIT CHAPARRAL POINTE FILING NO. 1

PREPARED BY:

NOTE: THIS MAP IS NOT A LAND SURVEY PLAT OR AN IMPROVEMENT SURVEY PLAT. THE PURPOSE OF THIS MAP IS TO DEPICT THE ATTACHED LEGAL DESCRIPTION.

| SCALE: | 1"=200' |
|--------|---------|

| Drevel | Barrell | Q٠ | $C_{\Delta}$ |
|--------|---------|----|--------------|

& CO. Engineers/Surveyors

COLORADO SPRINGS, COLORADO 80905 (719)280-0887

BOULDER, COLORADO 80901 (303)442-4338

| Revisions — Date | Date               | Drawn By          | Job No.            |
|------------------|--------------------|-------------------|--------------------|
|                  | 11/7/18            | GES               | 21102-02           |
|                  | Scale<br>1" = 200' | Checked By<br>PCO | Drawing No. ZONING |