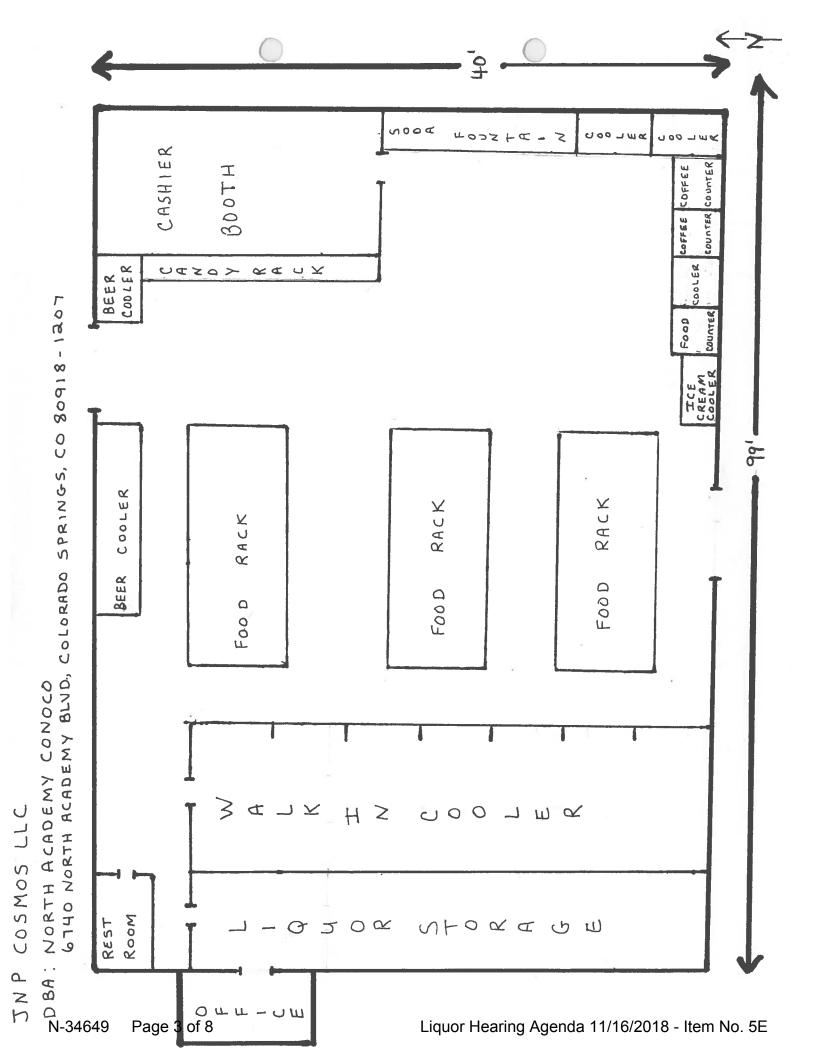

Page 1 - City of Colorado Springs - Alcohol Beverage License Application

Rev 08/10/2016

| Section B: FINANCIAL INFORM                                                            | ATION                                         |                                             |                               |  |
|----------------------------------------------------------------------------------------|-----------------------------------------------|---------------------------------------------|-------------------------------|--|
| 7. Source(s) of funds invested for total pu                                            |                                               |                                             | nks, and indicate checking    |  |
| savings, loan, promissory note, gift or other                                          | r). Attach supplemental pag                   | es as needed.                               |                               |  |
| THE FOLLOWING INFORMATION MUST R                                                       |                                               |                                             |                               |  |
| PARTIES MAY HAVE A FINANCIAL INTERE NAME/ADDRESS OF FUNDING S                          |                                               | WHICH THIS APPLICATION IS<br>FUNDING SOURCE |                               |  |
| (bank(s), individual(s), et a                                                          |                                               | ing/savings/ loan/ note/ gift)              | AMOUNT                        |  |
| Cash Existing Funds Wells Farg                                                         |                                               |                                             |                               |  |
| Cash Exioning Fariae (Folia Fari                                                       | -                                             | Checking                                    | \$ 4,500                      |  |
|                                                                                        |                                               |                                             |                               |  |
|                                                                                        |                                               |                                             |                               |  |
|                                                                                        |                                               |                                             |                               |  |
|                                                                                        |                                               |                                             |                               |  |
|                                                                                        |                                               |                                             |                               |  |
|                                                                                        | TOTAL                                         | INVESTMENT IN BUSINESS:                     | \$ 4,500                      |  |
| Section C: PREMISES / LOCATI                                                           | ON INFORMATION                                |                                             |                               |  |
| 8. Registered Manager Name: Jack                                                       |                                               |                                             |                               |  |
|                                                                                        |                                               |                                             |                               |  |
| 9. Terms of legal possession for which                                                 | application is made:                          | OWN LEAS                                    | SE   OTHER                    |  |
| If leased, provide the terms: START                                                    | 09/21/2018                                    | _ END DATE: 09/21/2                         | 023                           |  |
|                                                                                        |                                               |                                             |                               |  |
| DIMENSIONS OF PREMISES: 40' X 99                                                       | TOTAL :                                       | SQUARE FOOTAGE: 3,96                        | 60                            |  |
|                                                                                        |                                               |                                             |                               |  |
| Is there a patio area? 🗌 Yes 🔳 No 🕒                                                    | <ul> <li>If yes, provide dimension</li> </ul> | ns                                          | <u> </u>                      |  |
|                                                                                        |                                               |                                             |                               |  |
| Anticipated number of employees: 5                                                     | Anticipa                                      | ted opening date: <u>09/2</u>               | 1/2018                        |  |
|                                                                                        |                                               | Luceros Lic                                 | nuor Licensino Services       |  |
| Will training be offered or required?                                                  | s ∐ No If yes, t                              | nrough what agency?                         |                               |  |
|                                                                                        |                                               |                                             |                               |  |
| Section D: BACKGROUND INFO                                                             | DMATION                                       |                                             |                               |  |
| 10. Has the applicant/licensee, any partner                                            |                                               | holders or directors, or any                | manager of said applicant     |  |
| previously been issued an alcohol beverag                                              |                                               |                                             |                               |  |
| Yes No IF YES, ATTACH a                                                                | statement or affidavit of ex                  | colanation, to identify the bu              | siness and any current or     |  |
| former financial interest in said business in                                          | cluding any loans to or fror                  | n another license or licensee.              | •                             |  |
| 11. Has the applicant/licensee, any partner                                            |                                               |                                             |                               |  |
| ever received a violation notice, suspens<br>pending, or been denied any alcohol bever |                                               |                                             | w violation, have charges     |  |
|                                                                                        |                                               |                                             | 14:1->                        |  |
| Yes No IF YES, ATTACH a st                                                             |                                               |                                             |                               |  |
| ever been convicted of any crime, received                                             | a suspended sentence, a d                     | eferred sentence, or have cha               | rges pending?                 |  |
| Yes No IF YES, ATTACH state                                                            | ement or affidavit of explan                  | ation, including date(s) and le             | ocation(s).                   |  |
| 13. List every individual applicant's prior                                            |                                               |                                             |                               |  |
|                                                                                        |                                               |                                             | ops Justines by the till year |  |
| Business Name & Address                                                                | Applicant's Name                              | Experience/Position                         | Dates                         |  |
| None                                                                                   |                                               |                                             |                               |  |
|                                                                                        |                                               |                                             |                               |  |
|                                                                                        |                                               |                                             |                               |  |
|                                                                                        |                                               |                                             |                               |  |
|                                                                                        |                                               |                                             |                               |  |
|                                                                                        |                                               |                                             |                               |  |