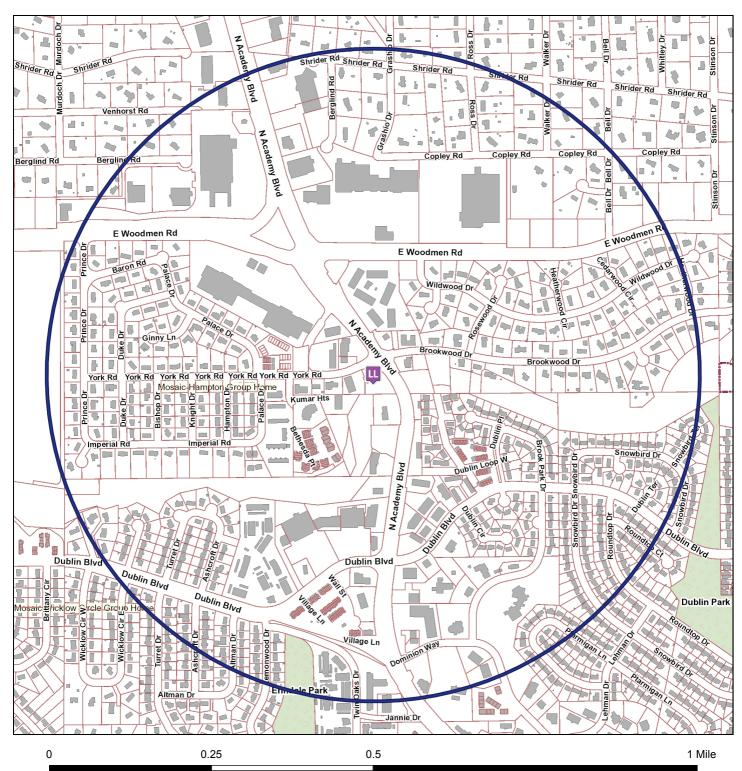

## Liquor Survey Boundaries

JNP COSMOS LLC d/b/a NORTH ACADEMY CONOCO 6740 N ACADEMY BLVD

#### OFFICE OF THE CITY CLERK

License ID: 34649

The survey boundary is 0.5 miles from the establishment

Map Prepared: 10/24/2018 11:24 AM

Copyright © 2018 City of Colorado Springs on behalf of the Colorado Springs Utilities. All rights reserved. This work, and/or the data contained heron, may not be modified, republished, used to prepare derivative works or commercially exploited in any manner without the prior express written consent of the City of Colorado Springs. This work was prepared utilizing the best data available at the time of creation. Neither the City of Colorado Springs, the Colorado Springs Utilities, nor any of their employees makes any warranty, express or implied, or assumes any legal liability or responsibility for accuracy, completeness, or usefulness of any data contained hereon. The City of Colorado Springs, Colorado Springs Utilities, and their employees explicitly disclaim any responsibility for the data contained hereon.

### **EXISTING SIMILAR LICENSES WITHIN BOUNDARY AREA**

|    | Business d/b/a         | Business Address    | <u>License Type</u>                     |             |
|----|------------------------|---------------------|-----------------------------------------|-------------|
| 1) | KING SOOPERS DIV NO 53 | 6930 N ACADEMY BLVD | Fermented Malt<br>Beverage Off Premises | 902.22 ft   |
| 2) | CROWN WINE & LIQUOR    | 6932 N ACADEMY BLVD | Retail Liquor Store                     | 998.39 ft   |
| 3) | CLASSIC LIQUORS        | 1712 DUBLIN BLVD    | Retail Liquor Store                     | 1,291.84 ft |