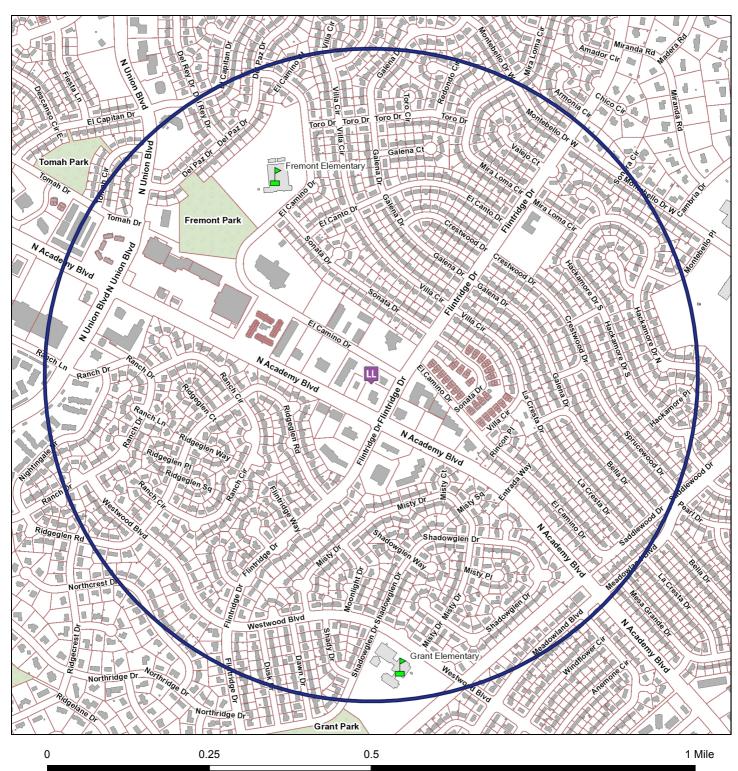

THIS APPLICATION MUST BE FULLY COMPLETE, WITH APPLICABLE FEES AND ALL REQUIRED ATTACHMENTS.
Return fully completed applications to the City Clerk's Office, 30 S. Nevada Avenue, Suite 101, 80903.

| NEW LICENSE TRANSFER OF OWNERSHIP  Type of License applying for (Check One)  Hotel/Restaurant (or Resort) Hotel/Restaurant w/Optional Tavern Brew Pub  Distillery Pub Vintner's Restaurant Beer and Wine Optional Premises  Retail Liquor Store* Liquor Licensed Drugstore* Racetrack Arts  Lodging & Entertainment 3.2% Beer On Premises 3.2% Beer Off Premises 3.2% Beer On & Off Premises  * New Retail Liquor Store (RLS) and Liquor Licensed Drugstore (LLD) applications may not be within 1500' of an existing RLS or LLD location.  Section A: APPLICANT/LICENSEE INFORMATION  1. Name of Applicant/Licensee (list Corporation/LLC/Partnership/Association/Sole Proprietor):  Jaswinder NMN Kaur  2. Trade Name (DBA): Taste of India Grocery  3. Premises Address: City, State, Zip: 4836 Flintridge Dr., Colo Springs, CO 80918 Location Phone: 719-268-9006 |                                                                                    |                              |                        |                                 |                   |  |  |  |
|------------------------------------------------------------------------------------------------------------------------------------------------------------------------------------------------------------------------------------------------------------------------------------------------------------------------------------------------------------------------------------------------------------------------------------------------------------------------------------------------------------------------------------------------------------------------------------------------------------------------------------------------------------------------------------------------------------------------------------------------------------------------------------------------------------------------------------------------------------------------|------------------------------------------------------------------------------------|------------------------------|------------------------|---------------------------------|-------------------|--|--|--|
| Hotel/Restaurant (or Resort)  Hotel/Restaurant w/Optional  Tavern  Brew Pub  Distillery Pub  Vintner's Restaurant  Beer and Wine  Optional Premises  Retail Liquor Store*  Liquor Licensed Drugstore*  Racetrack  Arts  Lodging & Entertainment  3.2% Beer On Premises  3.2% Beer Off Premises  3.2% Beer On & Off Premises  * New Retail Liquor Store (RLS) and Liquor Licensed Drugstore (LLD) applications may not be within 1500' of an existing RLS or LLD location.  Section A: APPLICANT/LICENSEE INFORMATION  1. Name of Applicant/Licensee (list Corporation/LLC/Partnership/Association/Sole Proprietor):  Jaswinder NMN Kaur  2. Trade Name (DBA): Taste of India Grocery                                                                                                                                                                                   | NEW LIC                                                                            | CENSE                        | TRANSFER OF OWN        | IERSHIP                         |                   |  |  |  |
| Distillery Pub                                                                                                                                                                                                                                                                                                                                                                                                                                                                                                                                                                                                                                                                                                                                                                                                                                                         | Type of License applying for (Check One)                                           |                              |                        |                                 |                   |  |  |  |
| □ Retail Liquor Store*       □ Liquor Licensed Drugstore*       □ Racetrack       □ Arts         □ Lodging & Entertainment       □ 3.2% Beer On Premises       □ 3.2% Beer Off Premises       □ 3.2% Beer On & Off Premises         * New Retail Liquor Store (RLS) and Liquor Licensed Drugstore (LLD) applications may not be within 1500' of an existing RLS or LLD location.         Section A: APPLICANT/LICENSEE INFORMATION         1. Name of Applicant/Licensee (list Corporation/LLC/Partnership/Association/Sole Proprietor):         Jaswinder NMN Kaur         2. Trade Name (DBA): Taste of India Grocery                                                                                                                                                                                                                                                | ☐ Hotel/Restaurant (or Resort) ☐                                                   | Hotel/Restaurant w/Optional  | ☐ Tavern               | ☐ Brew Pub                      |                   |  |  |  |
| □ Lodging & Entertainment □ 3.2% Beer On Premises ■ 3.2% Beer Off Premises □ 3.2% Beer On & Off Premises * New Retail Liquor Store (RLS) and Liquor Licensed Drugstore (LLD) applications may not be within 1500' of an existing RLS or LLD location.  Section A: APPLICANT/LICENSEE INFORMATION  1. Name of Applicant/Licensee (list Corporation/LLC/Partnership/Association/Sole Proprietor):  Jaswinder NMN Kaur  2. Trade Name (DBA): Taste of India Grocery                                                                                                                                                                                                                                                                                                                                                                                                       | ☐ Distillery Pub                                                                   | ☐ Vintner's Restaurant       | Beer and Wine          | Optional Premises               |                   |  |  |  |
| * New Retail Liquor Store (RLS) and Liquor Licensed Drugstore (LLD) applications may not be within 1500' of an existing RLS or LLD location.  Section A: APPLICANT/LICENSEE INFORMATION  1. Name of Applicant/Licensee (list Corporation/LLC/Partnership/Association/Sole Proprietor):  Jaswinder NMN Kaur  2. Trade Name (DBA): Taste of India Grocery                                                                                                                                                                                                                                                                                                                                                                                                                                                                                                                | Retail Liquor Store*                                                               | Liquor Licensed Drugstore*   | Racetrack              | ☐ Arts                          |                   |  |  |  |
| Section A: APPLICANT/LICENSEE INFORMATION  1. Name of Applicant/Licensee (list Corporation/LLC/Partnership/Association/Sole Proprietor): Jaswinder NMN Kaur  2. Trade Name (DBA): Taste of India Grocery                                                                                                                                                                                                                                                                                                                                                                                                                                                                                                                                                                                                                                                               | Lodging & Entertainment                                                            | 3.2% Beer On Premises        | 3.2% Beer Off Premis   | ses 🗌 3.2% Beer                 | On & Off Premises |  |  |  |
| Name of Applicant/Licensee (list Corporation/LLC/Partnership/Association/Sole Proprietor):     Jaswinder NMN Kaur     Trade Name (DBA): Taste of India Grocery                                                                                                                                                                                                                                                                                                                                                                                                                                                                                                                                                                                                                                                                                                         |                                                                                    |                              |                        |                                 |                   |  |  |  |
| Jaswinder NMN Kaur  2. Trade Name (DBA): Taste of India Grocery                                                                                                                                                                                                                                                                                                                                                                                                                                                                                                                                                                                                                                                                                                                                                                                                        | Section A: APPLICANT/LI                                                            | ICENSEE INFORMATIO           | V                      |                                 |                   |  |  |  |
| 2. Trade Name (DBA): Taste of India Grocery                                                                                                                                                                                                                                                                                                                                                                                                                                                                                                                                                                                                                                                                                                                                                                                                                            |                                                                                    | (list Corporation/LLC/Partne | ership/Association/Sol | e Proprietor):                  |                   |  |  |  |
|                                                                                                                                                                                                                                                                                                                                                                                                                                                                                                                                                                                                                                                                                                                                                                                                                                                                        | Jaswinder NMN Kaur                                                                 |                              |                        |                                 |                   |  |  |  |
| 3. Premises Address: 4836 Flintridge Dr., Colo Springs, CO 80918 Location Phone: 719-268-9006                                                                                                                                                                                                                                                                                                                                                                                                                                                                                                                                                                                                                                                                                                                                                                          | 2. Trade Name (DBA): Taste                                                         | of India Grocery             |                        |                                 |                   |  |  |  |
|                                                                                                                                                                                                                                                                                                                                                                                                                                                                                                                                                                                                                                                                                                                                                                                                                                                                        | 3. Premises Address: 4836 Flintridge Dr., Colo Springs, CO 80918 City, State, Zip: |                              |                        | /10_                            | 719-268-9006      |  |  |  |
| Property Tax Schedule No.: 6322314010 Zoning: PBC                                                                                                                                                                                                                                                                                                                                                                                                                                                                                                                                                                                                                                                                                                                                                                                                                      |                                                                                    |                              |                        | g:                              | PBC               |  |  |  |
| 4. Mailing Address: 4836 Flintridge Dr., Colo Springs, CO 80918 Alt Phone: 719-639-9420                                                                                                                                                                                                                                                                                                                                                                                                                                                                                                                                                                                                                                                                                                                                                                                |                                                                                    |                              |                        | Alt Phone: 719-639-9420         |                   |  |  |  |
| Primary Contact Name And Title:  Jaswinder Kaur  Email: tasteofindiacs@gmail.com                                                                                                                                                                                                                                                                                                                                                                                                                                                                                                                                                                                                                                                                                                                                                                                       |                                                                                    |                              |                        | Email: tasteofindiacs@gmail.com |                   |  |  |  |
| 5. IF THIS IS A TRANSFER OF AN EXISTING LICENSE – THE FOLLOWING MUST BE ANSWERED:                                                                                                                                                                                                                                                                                                                                                                                                                                                                                                                                                                                                                                                                                                                                                                                      |                                                                                    |                              |                        |                                 |                   |  |  |  |
| Present trade name of establishment (dba)                                                                                                                                                                                                                                                                                                                                                                                                                                                                                                                                                                                                                                                                                                                                                                                                                              |                                                                                    |                              |                        |                                 | t Expiration Date |  |  |  |
| N/A N/A N/A N/A                                                                                                                                                                                                                                                                                                                                                                                                                                                                                                                                                                                                                                                                                                                                                                                                                                                        | N/A                                                                                | N/A                          | N/A                    | N/A N/A                         |                   |  |  |  |
| 6. If the applicant is: a Corporation, Limited Liability Company, Partnership or Association, list all officers, directors, general partners and managing members, position held and percentage owned. Attach supplemental pages as needed. **NOTE: ATTACH ONE AFFIRMATION AND CONSENT (page 3), and ONE APPLICANT INTERVIEW (page 4), FOR EACH NAME LISTED.                                                                                                                                                                                                                                                                                                                                                                                                                                                                                                           |                                                                                    |                              |                        |                                 |                   |  |  |  |
|                                                                                                                                                                                                                                                                                                                                                                                                                                                                                                                                                                                                                                                                                                                                                                                                                                                                        | NAME                                                                               |                              | POSITION HELD          |                                 |                   |  |  |  |
|                                                                                                                                                                                                                                                                                                                                                                                                                                                                                                                                                                                                                                                                                                                                                                                                                                                                        |                                                                                    |                              |                        | etor                            | 100               |  |  |  |
| N/A<br>N/A                                                                                                                                                                                                                                                                                                                                                                                                                                                                                                                                                                                                                                                                                                                                                                                                                                                             |                                                                                    |                              |                        |                                 |                   |  |  |  |
| N/A<br>N/A                                                                                                                                                                                                                                                                                                                                                                                                                                                                                                                                                                                                                                                                                                                                                                                                                                                             | <del></del>                                                                        |                              | 7 4 4 4 4 4            |                                 |                   |  |  |  |
| N/A<br>N/A                                                                                                                                                                                                                                                                                                                                                                                                                                                                                                                                                                                                                                                                                                                                                                                                                                                             |                                                                                    |                              |                        |                                 |                   |  |  |  |
| N/A                                                                                                                                                                                                                                                                                                                                                                                                                                                                                                                                                                                                                                                                                                                                                                                                                                                                    |                                                                                    |                              |                        |                                 |                   |  |  |  |