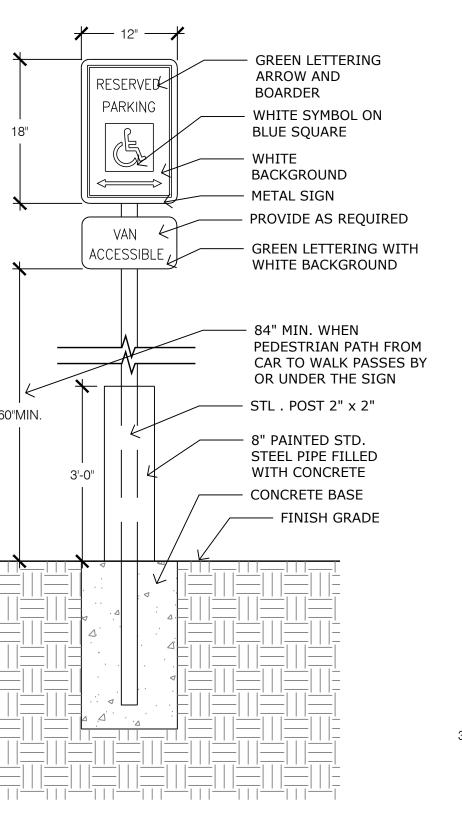

## 6440 BROOK PARK DRIVE CONDITIONAL USE PLAN CITY OF COLORADO SPRINGS, STATE OF COLORADO

6'-0"

2

ADA SIGN - VAN ACCESSIBLE SCALE: NOT TO SCALE

| GEND:                |                                                                           |
|----------------------|---------------------------------------------------------------------------|
|                      | VAN ACCESSIBLE PARKING SIGN                                               |
|                      | EXISTING EVERGREEN TREE                                                   |
| $\bigcirc$           | EXISTING DECIDUOUS TREE                                                   |
| $\langle \rangle$    | EXISTING ORNAMENTAL TREE                                                  |
| $\square$            | EXISTING TREE AND SHRUB MASSES                                            |
| 0                    | FOUND SURVEY MONUMENT AS INDICATED.                                       |
| •                    | FOUND OR SET REBAR AND CAP, LS 23515 OR NAIL<br>WITH 1 1/2" DISC, LS 2315 |
| w                    | EXISTING WATER LINE                                                       |
| G                    | EXISTING GAS LINE                                                         |
| —— Е ———             | EXISTING BURIED ELECTRIC LINE                                             |
| T                    | EXISTING BURIED TELEPHONE LINE                                            |
| CTV                  | EXISTING CABLE LINE                                                       |
| 6764 —               | EXISTING INTERMEDIATE CONTOUR                                             |
| — <del>-6765</del> — | EXISTING INDEX CONTOUR                                                    |