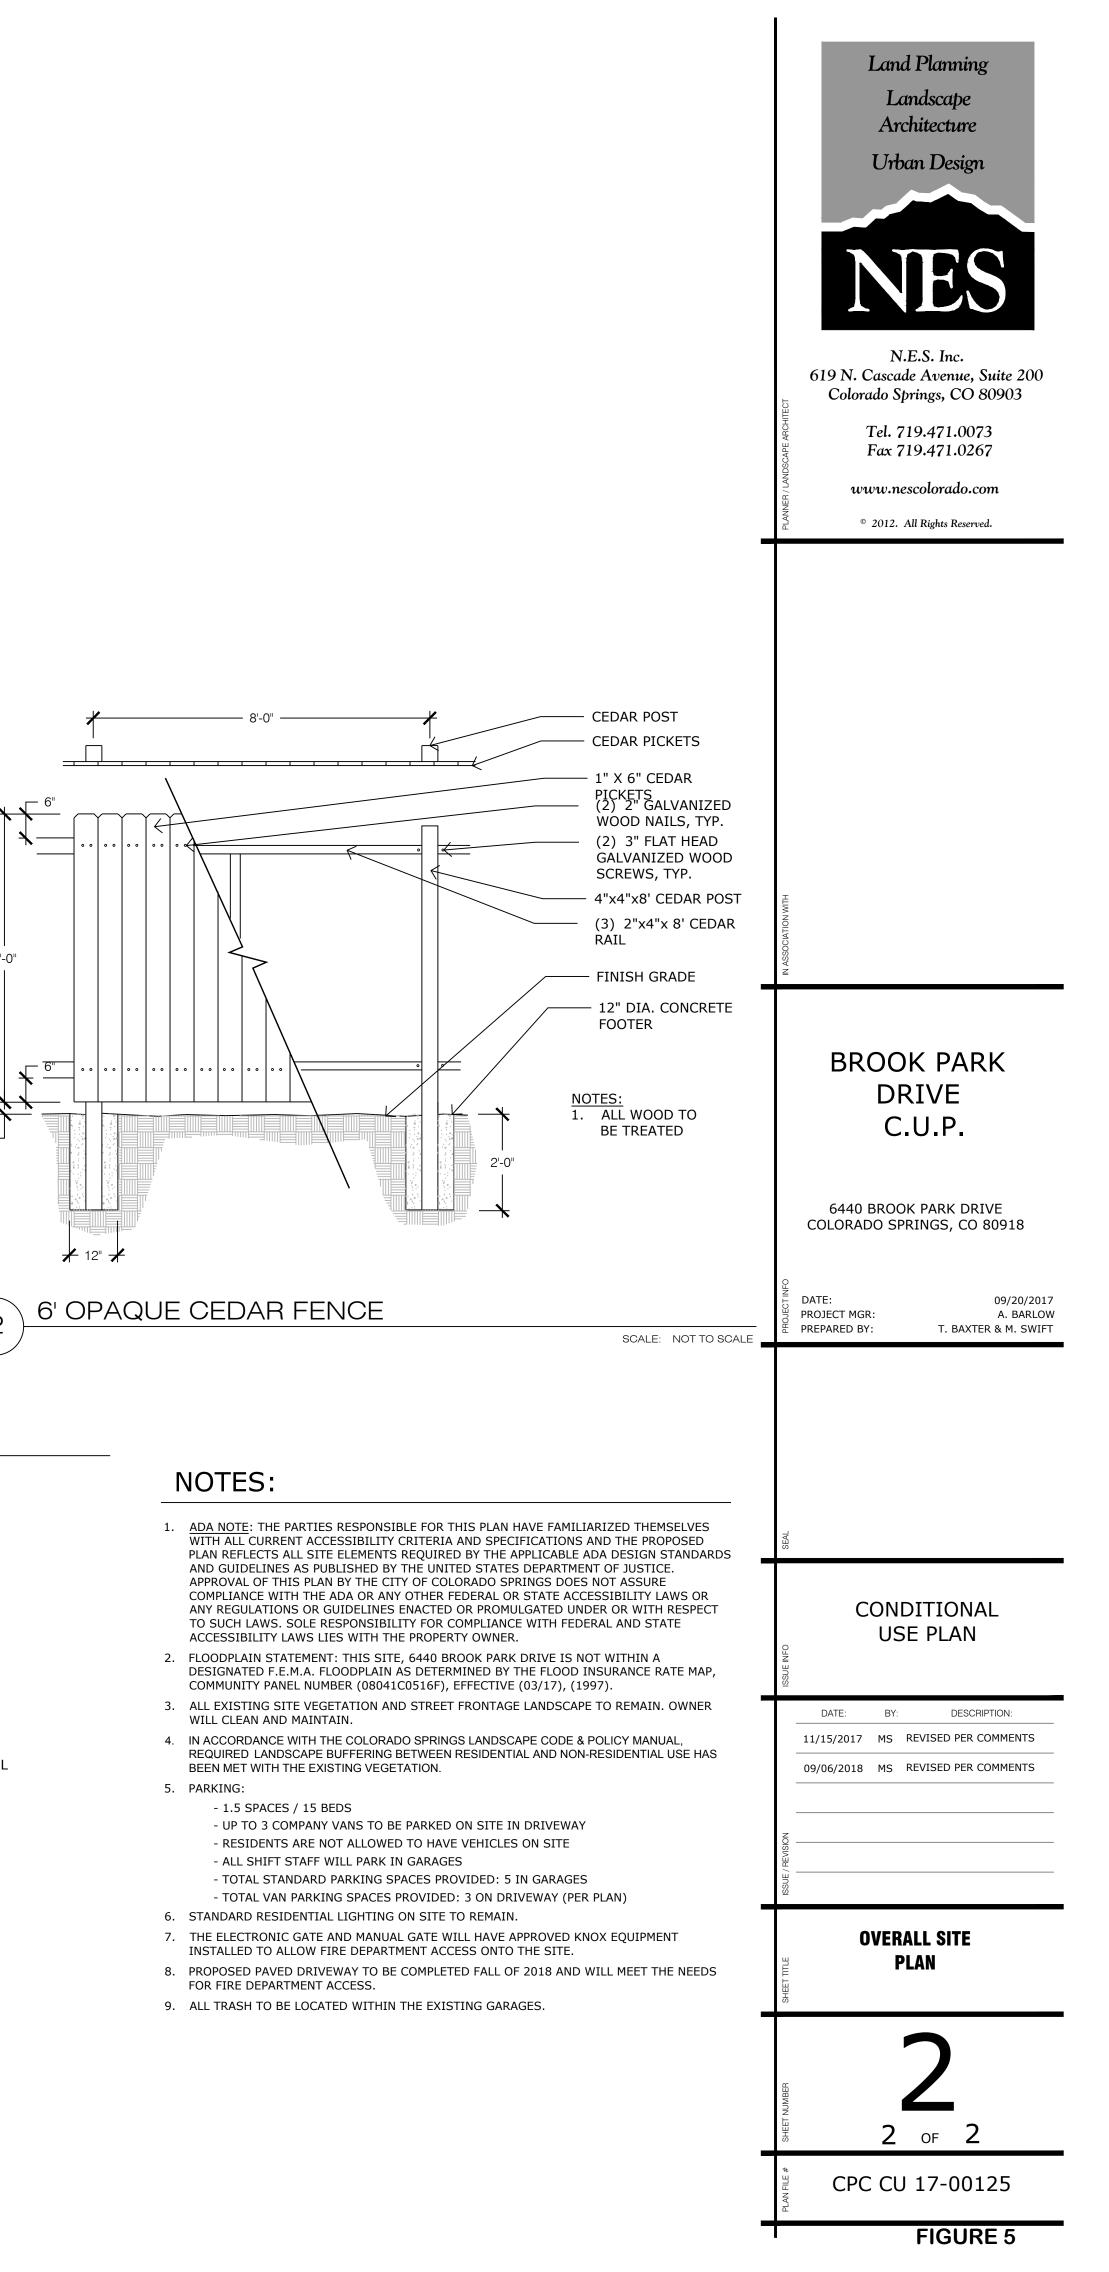

## 6440 BROOK PARK DRIVE CONDITIONAL USE PLAN CITY OF COLORADO SPRINGS, STATE OF COLORADO

6'-0"

2

ADA SIGN - VAN ACCESSIBLE SCALE: NOT TO SCALE

| GEND:                |                                                                           |
|----------------------|---------------------------------------------------------------------------|
|                      | VAN ACCESSIBLE PARKING SIGN                                               |
|                      | EXISTING EVERGREEN TREE                                                   |
| $\bigcirc$           | EXISTING DECIDUOUS TREE                                                   |
| $\langle \rangle$    | EXISTING ORNAMENTAL TREE                                                  |
| $\square$            | EXISTING TREE AND SHRUB MASSES                                            |
| 0                    | FOUND SURVEY MONUMENT AS INDICATED.                                       |
| •                    | FOUND OR SET REBAR AND CAP, LS 23515 OR NAIL<br>WITH 1 1/2" DISC, LS 2315 |
| w                    | EXISTING WATER LINE                                                       |
| G                    | EXISTING GAS LINE                                                         |
| —— Е ———             | EXISTING BURIED ELECTRIC LINE                                             |
| T                    | EXISTING BURIED TELEPHONE LINE                                            |
| CTV                  | EXISTING CABLE LINE                                                       |
| 6764 —               | EXISTING INTERMEDIATE CONTOUR                                             |
| — <del>-6765</del> — | EXISTING INDEX CONTOUR                                                    |