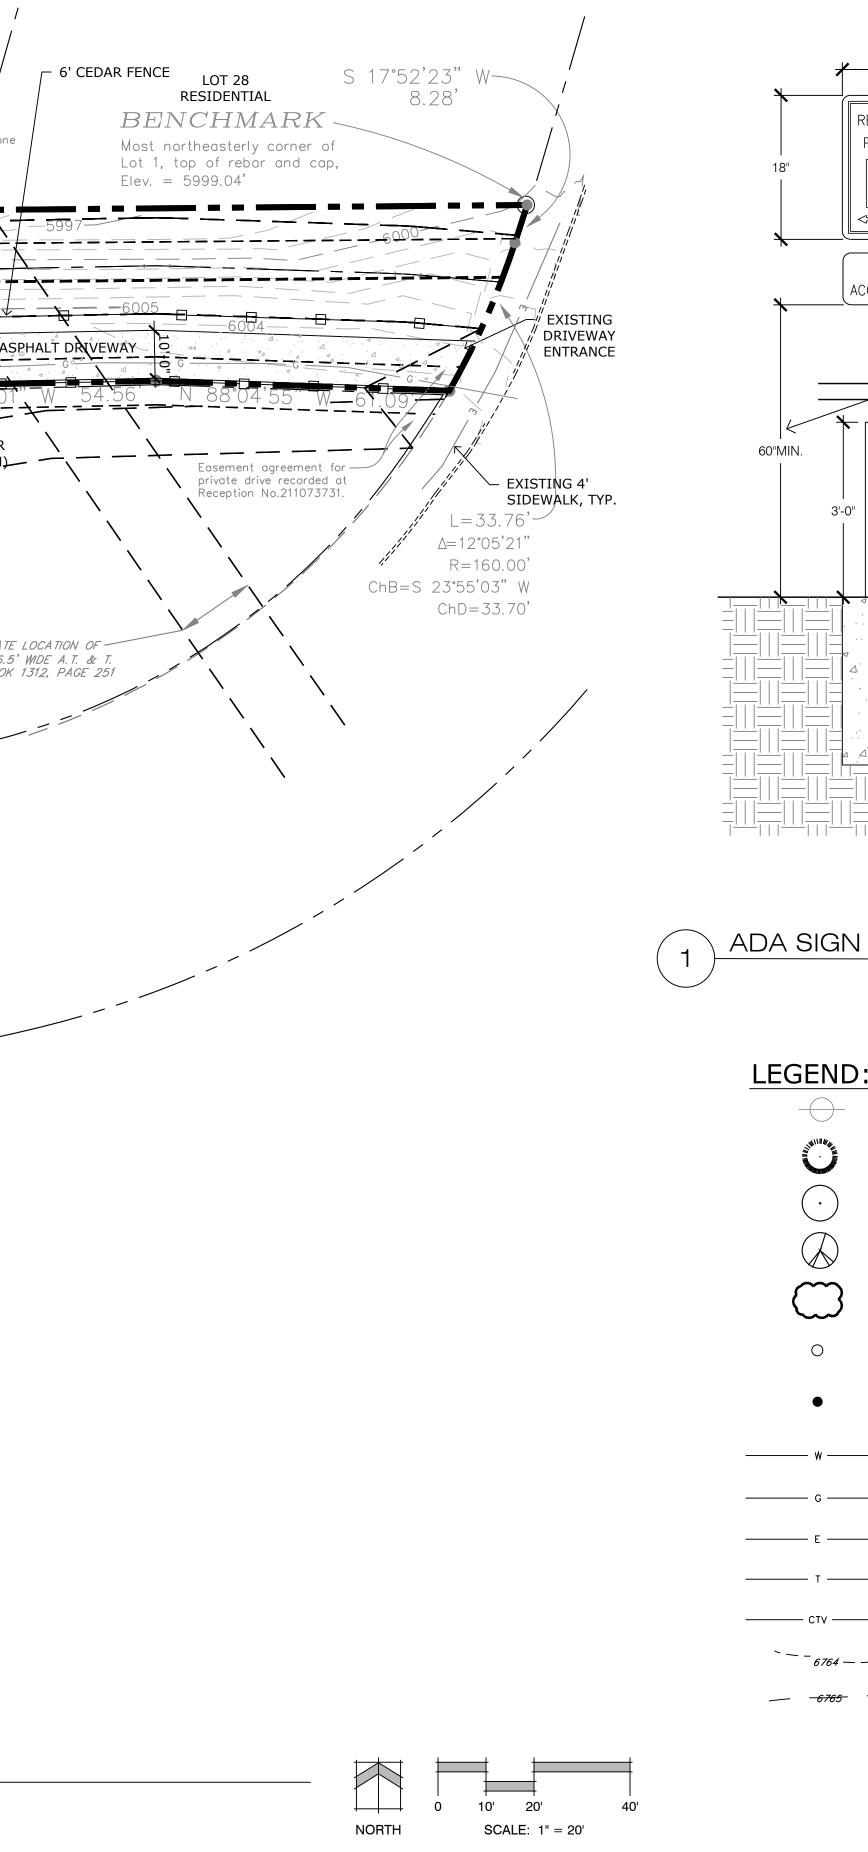

## 6440 BROOK PARK DRIVE CONDITIONAL USE PLAN CITY OF COLORADO SPRINGS, STATE OF COLORADO

6'-0"

2

ADA SIGN - VAN ACCESSIBLE SCALE: NOT TO SCALE

| GEND:                |                                                                           |
|----------------------|---------------------------------------------------------------------------|
|                      | VAN ACCESSIBLE PARKING SIGN                                               |
|                      | EXISTING EVERGREEN TREE                                                   |
| $\bigcirc$           | EXISTING DECIDUOUS TREE                                                   |
| $\langle \rangle$    | EXISTING ORNAMENTAL TREE                                                  |
| $\square$            | EXISTING TREE AND SHRUB MASSES                                            |
| 0                    | FOUND SURVEY MONUMENT AS INDICATED.                                       |
| •                    | FOUND OR SET REBAR AND CAP, LS 23515 OR NAIL<br>WITH 1 1/2" DISC, LS 2315 |
| w                    | EXISTING WATER LINE                                                       |
| G                    | EXISTING GAS LINE                                                         |
| —— Е ———             | EXISTING BURIED ELECTRIC LINE                                             |
| T                    | EXISTING BURIED TELEPHONE LINE                                            |
| CTV                  | EXISTING CABLE LINE                                                       |
| 6764 —               | EXISTING INTERMEDIATE CONTOUR                                             |
| — <del>-6765</del> — | EXISTING INDEX CONTOUR                                                    |