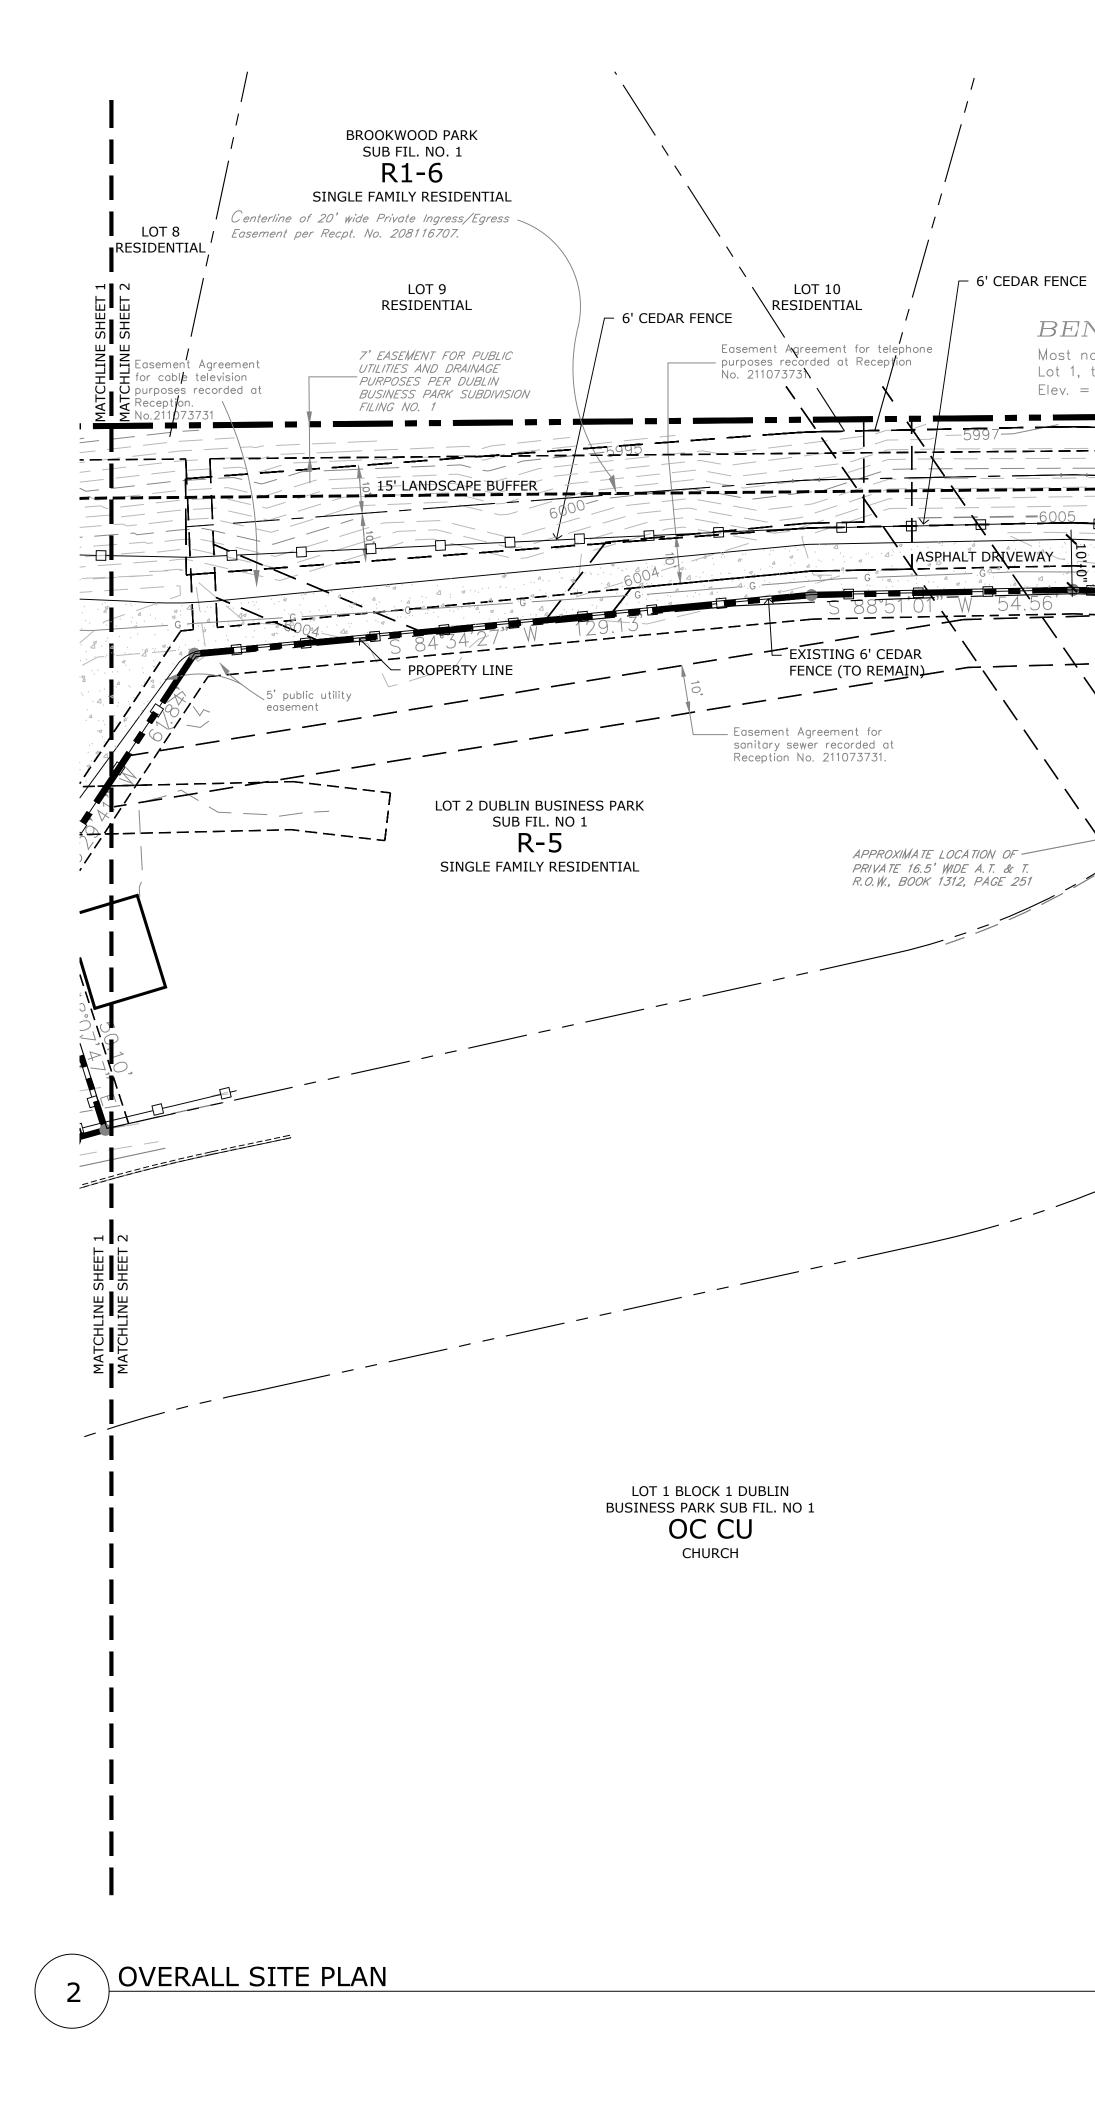

## 6440 BROOK PARK DRIVE CONDITIONAL USE PLAN CITY OF COLORADO SPRINGS, STATE OF COLORADO

6'-0"

2

ADA SIGN - VAN ACCESSIBLE SCALE: NOT TO SCALE

| GEND:                |                                                                           |
|----------------------|---------------------------------------------------------------------------|
|                      | VAN ACCESSIBLE PARKING SIGN                                               |
|                      | EXISTING EVERGREEN TREE                                                   |
| $\bigcirc$           | EXISTING DECIDUOUS TREE                                                   |
| $\langle \rangle$    | EXISTING ORNAMENTAL TREE                                                  |
| $\square$            | EXISTING TREE AND SHRUB MASSES                                            |
| 0                    | FOUND SURVEY MONUMENT AS INDICATED.                                       |
| •                    | FOUND OR SET REBAR AND CAP, LS 23515 OR NAIL<br>WITH 1 1/2" DISC, LS 2315 |
| w                    | EXISTING WATER LINE                                                       |
| G                    | EXISTING GAS LINE                                                         |
| —— Е ———             | EXISTING BURIED ELECTRIC LINE                                             |
| T                    | EXISTING BURIED TELEPHONE LINE                                            |
| CTV                  | EXISTING CABLE LINE                                                       |
| 6764 —               | EXISTING INTERMEDIATE CONTOUR                                             |
| — <del>-6765</del> — | EXISTING INDEX CONTOUR                                                    |