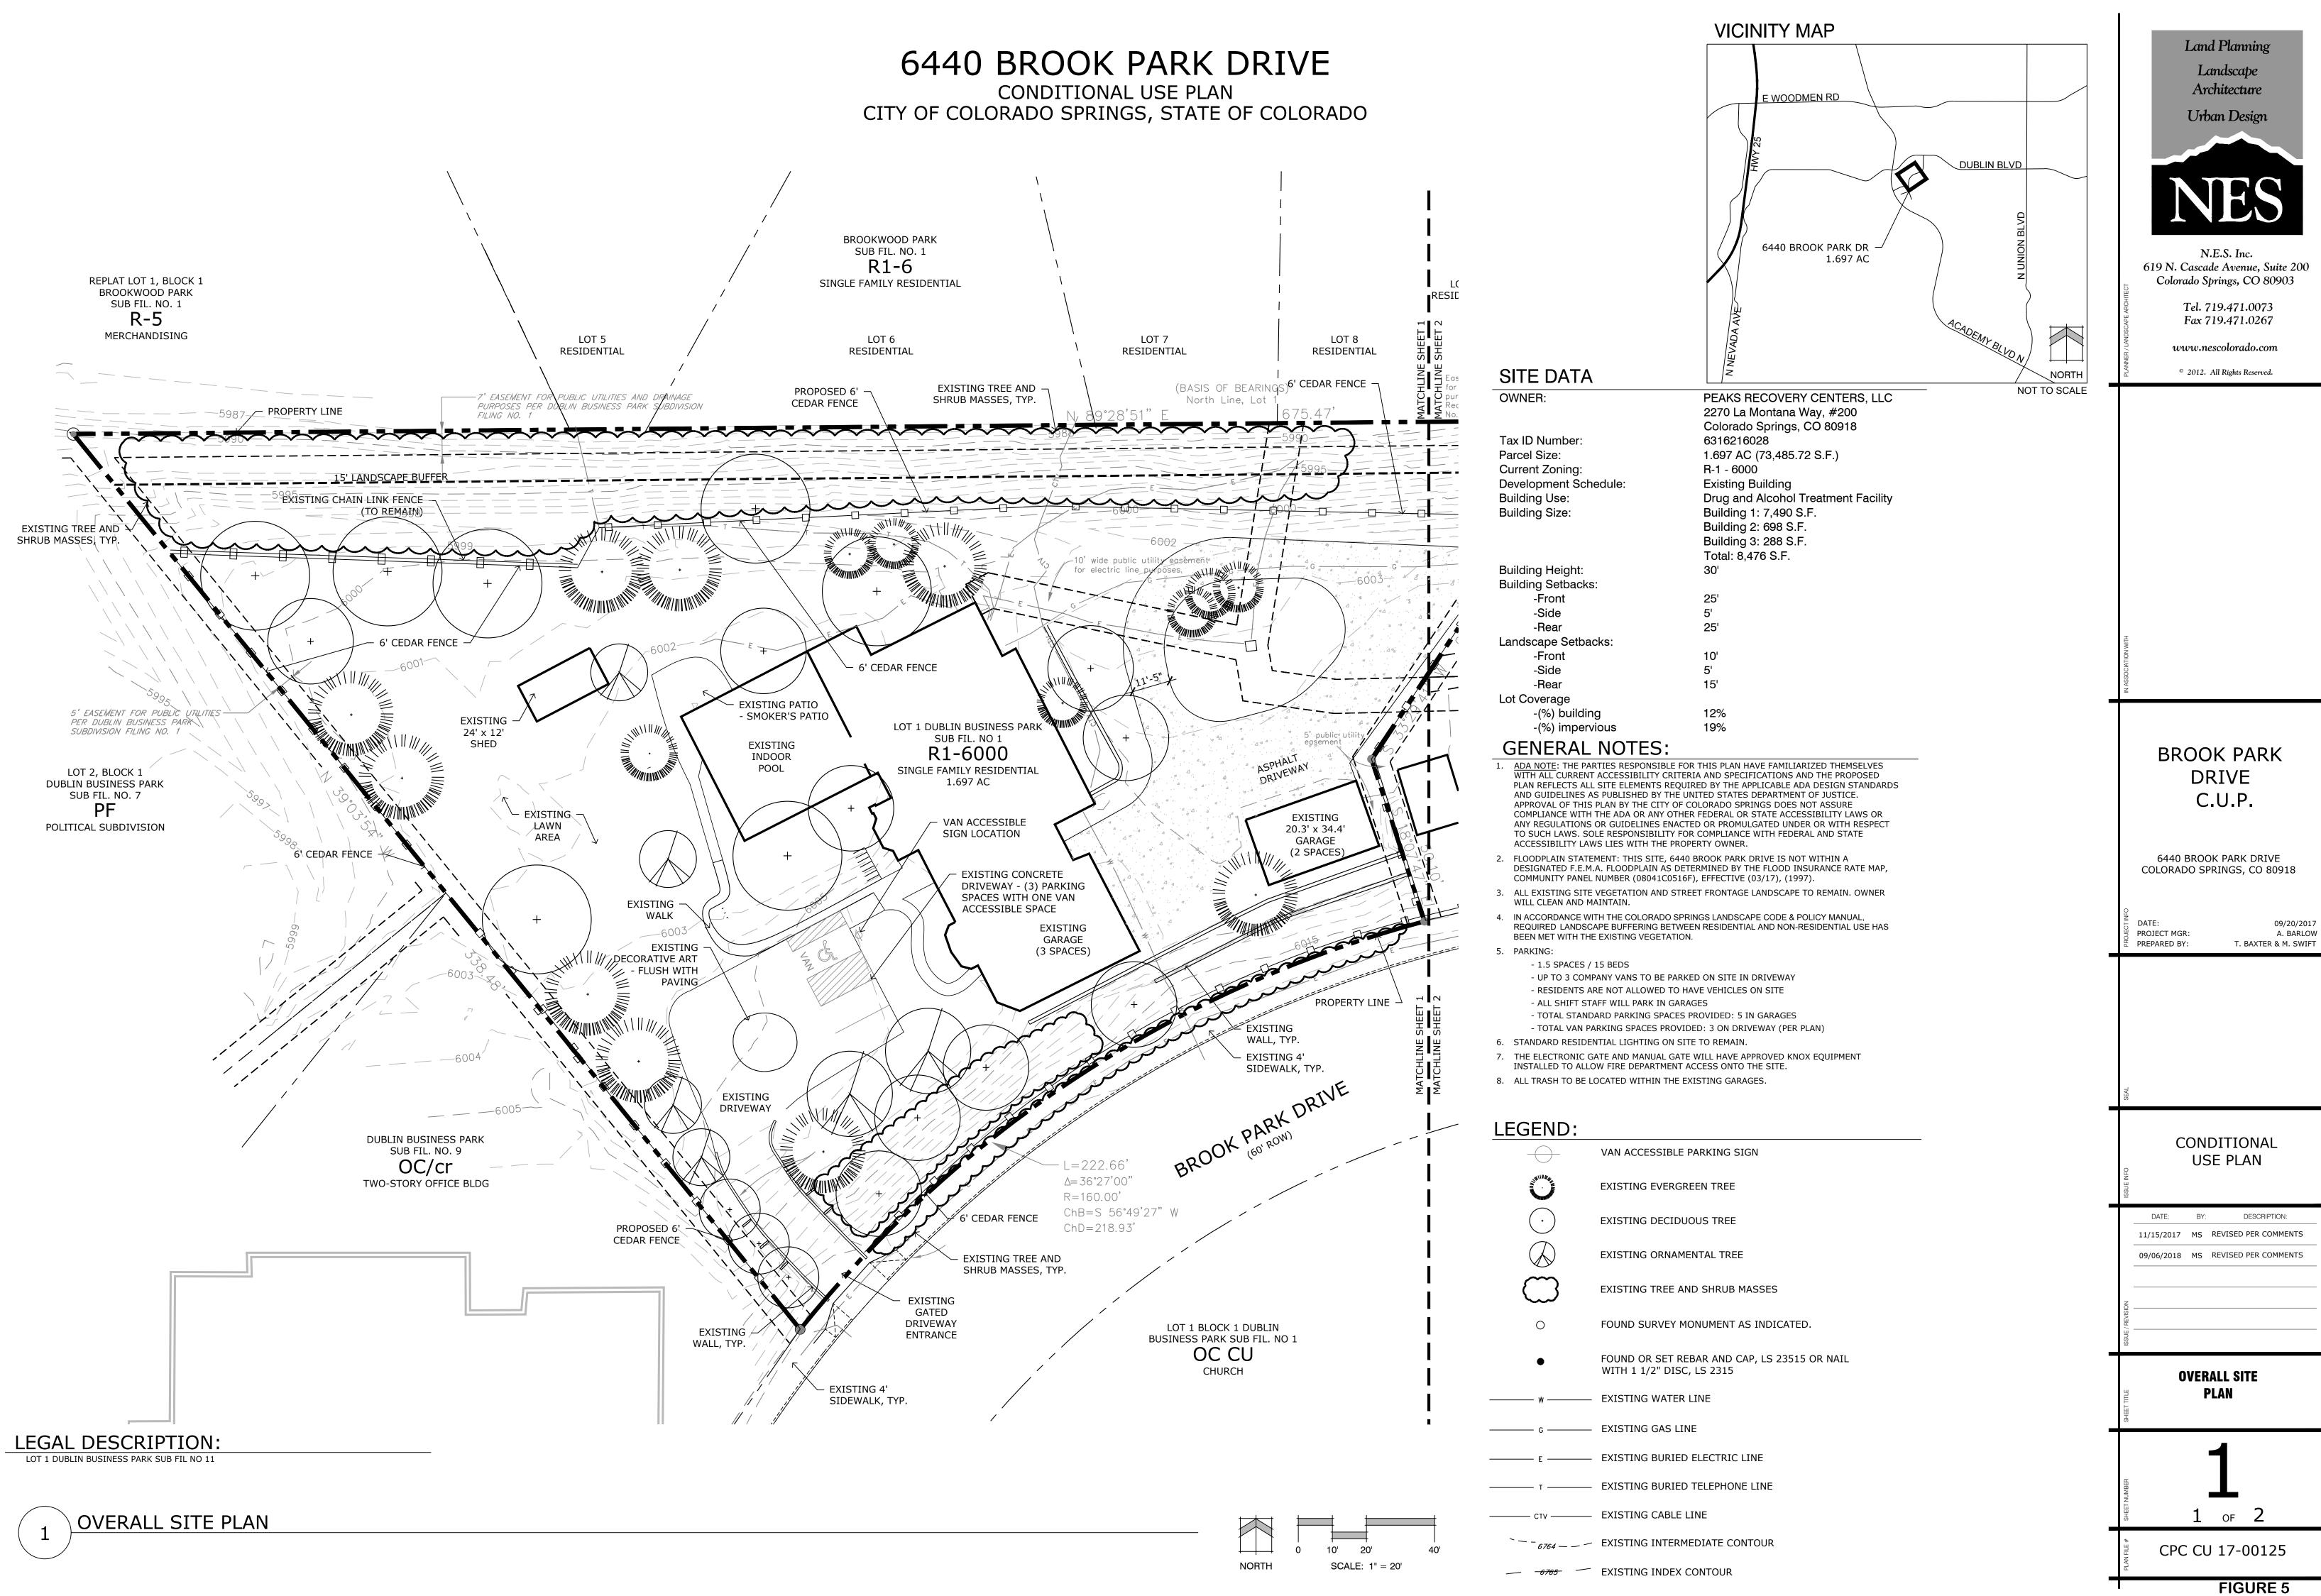

## 6440 BROOK PARK DRIVE CONDITIONAL USE PLAN CITY OF COLORADO SPRINGS, STATE OF COLORADO

6'-0"

2

ADA SIGN - VAN ACCESSIBLE SCALE: NOT TO SCALE

| GEND:                |                                                                           |
|----------------------|---------------------------------------------------------------------------|
|                      | VAN ACCESSIBLE PARKING SIGN                                               |
|                      | EXISTING EVERGREEN TREE                                                   |
| $\bigcirc$           | EXISTING DECIDUOUS TREE                                                   |
| $\langle \rangle$    | EXISTING ORNAMENTAL TREE                                                  |
| $\square$            | EXISTING TREE AND SHRUB MASSES                                            |
| 0                    | FOUND SURVEY MONUMENT AS INDICATED.                                       |
| •                    | FOUND OR SET REBAR AND CAP, LS 23515 OR NAIL<br>WITH 1 1/2" DISC, LS 2315 |
| w                    | EXISTING WATER LINE                                                       |
| G                    | EXISTING GAS LINE                                                         |
| —— Е ———             | EXISTING BURIED ELECTRIC LINE                                             |
| T                    | EXISTING BURIED TELEPHONE LINE                                            |
| CTV                  | EXISTING CABLE LINE                                                       |
| 6764 —               | EXISTING INTERMEDIATE CONTOUR                                             |
| — <del>-6765</del> — | EXISTING INDEX CONTOUR                                                    |