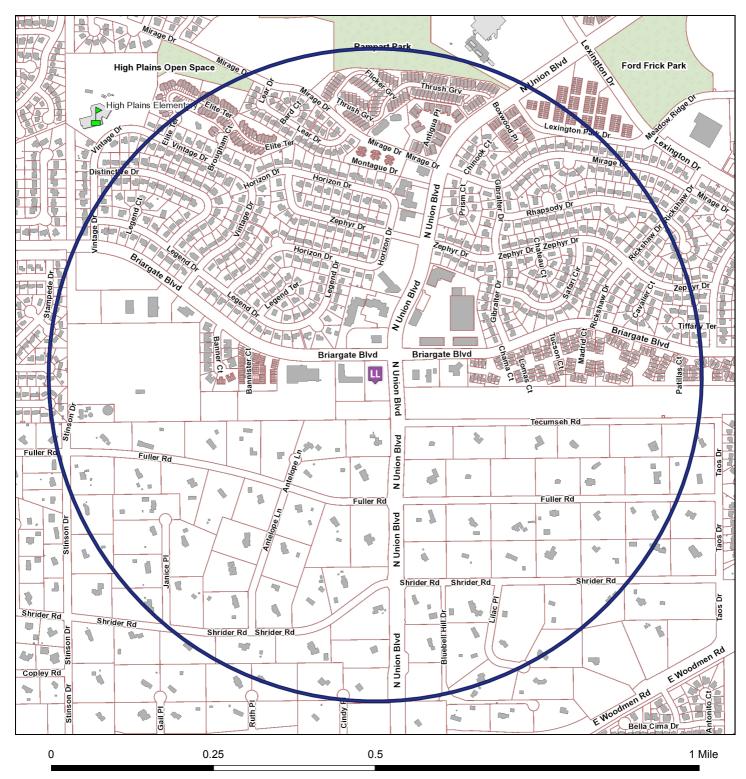

# Liquor Survey Boundaries

PESTER MARKETING COMPANY d/b/a ALTA #6136 2775 BRIARGATE BLVD

#### OFFICE OF THE CITY CLERK

License ID: 34032

The survey boundary is 0.5 miles from the establishment

Map Prepared: 8/2/2018 11:25 AM

Copyright © 2018 City of Colorado Springs on behalf of the Colorado Springs Utilities. All rights reserved. This work, and/or the data contained heron, may not be modified, republished, used to prepare derivative works or commercially exploited in any manner without the prior express written consent of the City of Colorado Springs. This work was prepared utilizing the best data available at the time of creation. Neither the City of Colorado Springs, the Colorado Springs Utilities, nor any of their employees makes any warranty, express or implied, or assumes any legal liability or responsibility for accuracy, completeness, or usefulness of any data contained hereon. The City of Colorado Springs, Colorado Springs Utilities, and their employees explicitly disclaim any responsibility for the data contained hereon.

#### **EXISTING SIMILAR LICENSES WITHIN BOUNDARY AREA**

Business d/b/a **Business Address** License Type

1) 7-ELEVEN STORE 35337A 2825 BRIARGATE BLVD Fermented Malt 444.23 ft

Beverage Off Premises

965.64 ft 2) RAMPART LIQUORS 7635 N UNION BLVD Retail Liquor Store