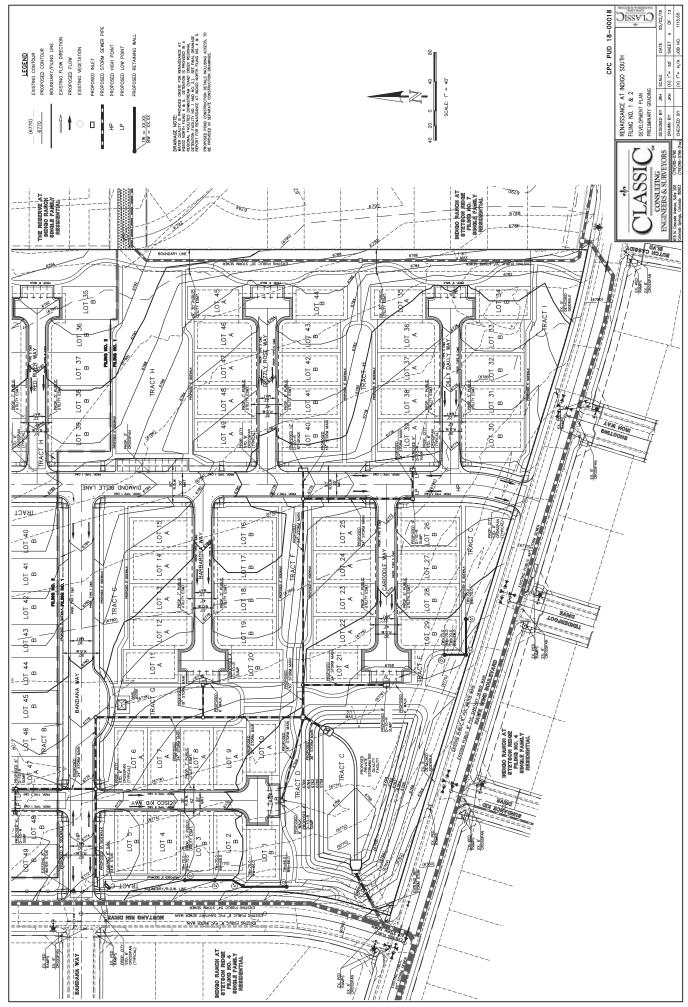

FIGURE 3



FIGURE 3



FIGURE 3



FIGURE 3



FIGURE 3



FIGURE 3



## LANDSCAPE NOTES

- REPORT IN CORPORATE TO GRAN WORK DATE AREA OF THE CORPORATE TO A MANIONE DEBUG OF THE WORK OF THE WORK
  - - SIGN CONTING MARKET DE REALIND ON ALESSE, DESCRIPTE CARREST, MAN ALS SIGNES.

      LANCES DE RESEAU TO TRAILED IN A MATINE BERS TO ESCRIPT CARREST, MAN ALS SIGNES.

      LE STODE RECAL A MAN OF THE MATINE BERS TO ESCRIPTE CARREST, MATINE BERS TO ESCRIPTE DE STERRE DOUGH.

      LE STODE RECAL A MAN OF THE MATINE BERS TO ESCRIPTE CARREST, MATINE BERS TO ESCRIPTE DE STERRE DOUGH.

      LANCES DE ROUGHES STODE SE STONES AND ASSET DE STERRE DOUGH.

      LANCES TO BE COMPARE DE MATINE BERS TO ESCRIPTE COMMUNITIES BERS TO THE BERS TO THE MATINE DE STERRE DOUGH.

      LANCES TO BE COMPARE DE MATINE SE STERRE DOUGH