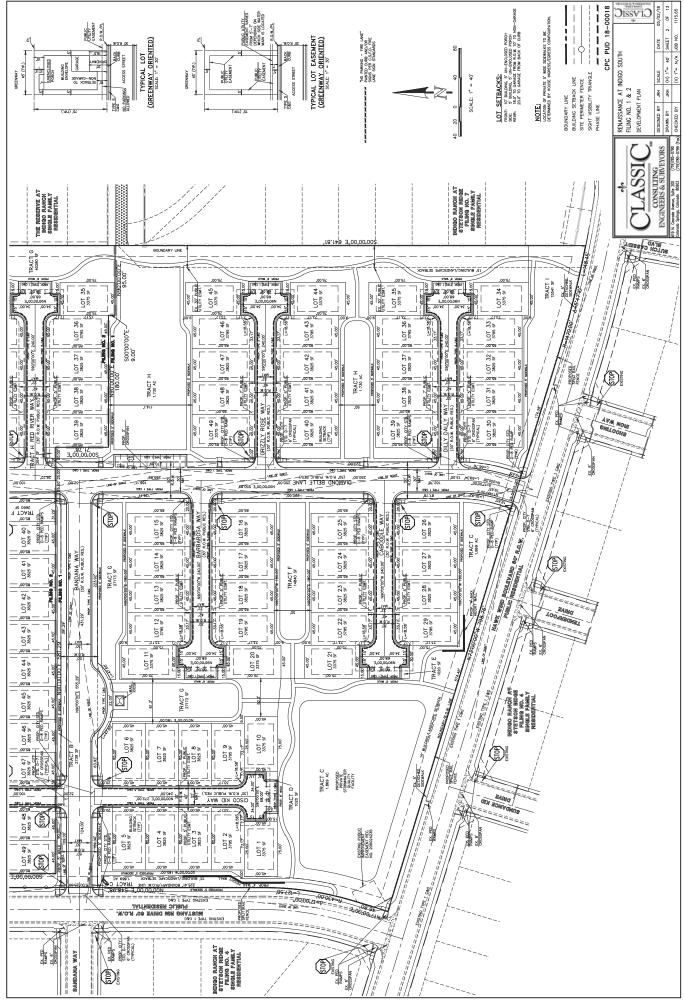

FIGURE 3



FIGURE 3



FIGURE 3



FIGURE 3



FIGURE 3



FIGURE 3



## LANDSCAPE NOTES

- REPORT IN CORPORATE TO GRAN WORK DATE AREA OF THE CORPORATE TO A MANIONE DEBUG OF THE WORK OF THE WORK
  - - SIGN CONTING MARKET DE REALIND ON ALESSE, DESCRIPTE CARREST, MAN ALS SIGNES.

      LANCES DE RESEAU TO TRAILED IN A MATINE BERS TO ESCRIPT CARREST, MAN ALS SIGNES.

      LE STODE RECAL A MAN OF THE MATINE BERS TO ESCRIPTE CARREST, MATINE BERS TO ESCRIPTE DE STERRE DOUGH.

      LE STODE RECAL A MAN OF THE MATINE BERS TO ESCRIPTE CARREST, MATINE BERS TO ESCRIPTE DE STERRE DOUGH.

      LANCES DE ROUGHES STODE SE STONES AND ASSET DE STERRE DOUGH.

      LANCES TO BE COMPARE DE MATINE BERS TO ESCRIPTE COMMUNITIES BERS TO THE BERS TO THE MATINE DE STERRE DOUGH.

      LANCES TO BE COMPARE D