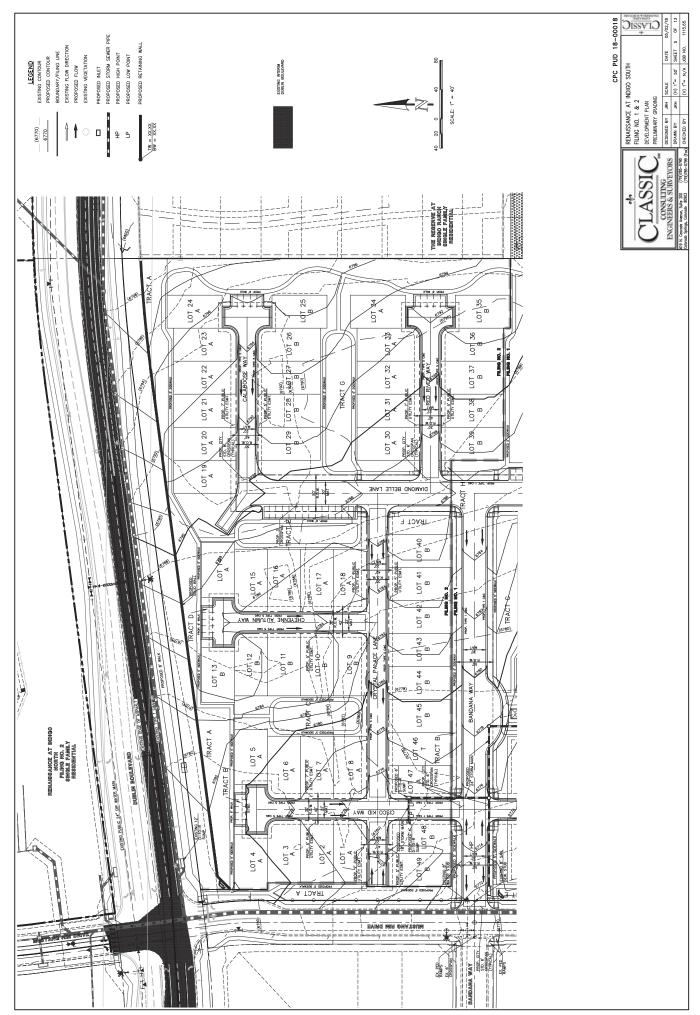

FIGURE 3



FIGURE 3



FIGURE 3



FIGURE 3



FIGURE 3



FIGURE 3



## LANDSCAPE NOTES

- REPORT IN CORPORATE TO GRAN WORK DATE AREA OF THE CORPORATE TO A MANIONE DEBUG OF THE WORK OF THE WORK
  - - SIGN CONTING MARKET DE REALIND ON ALESSE, DESCRIPTE CARREST, MAN ALS SIGNES.

      LANCES DE RESEAU TO TRAILED IN A MATINE BERS TO ESCRIPT CARREST, MAN ALS SIGNES.

      LE STODE RECAL A MAN OF THE MATINE BERS TO ESCRIPTE CARREST, MATINE BERS TO ESCRIPTE DE STERRE DOUGH.

      LE STODE RECAL A MAN OF THE MATINE BERS TO ESCRIPTE CARREST, MATINE BERS TO ESCRIPTE DE STERRE DOUGH.

      LANCES DE ROUGHES STODE SE STONES AND ASSET DE STERRE DOUGH.

      LANCES TO BE COMPARE DE MATINE BERS TO ESCRIPTE COMMUNITIES BERS TO THE BERS TO THE MATINE DE STERRE DOUGH.

      LANCES TO BE COMPARE DE MATINE SE STERRE DOUGH.

      LAN