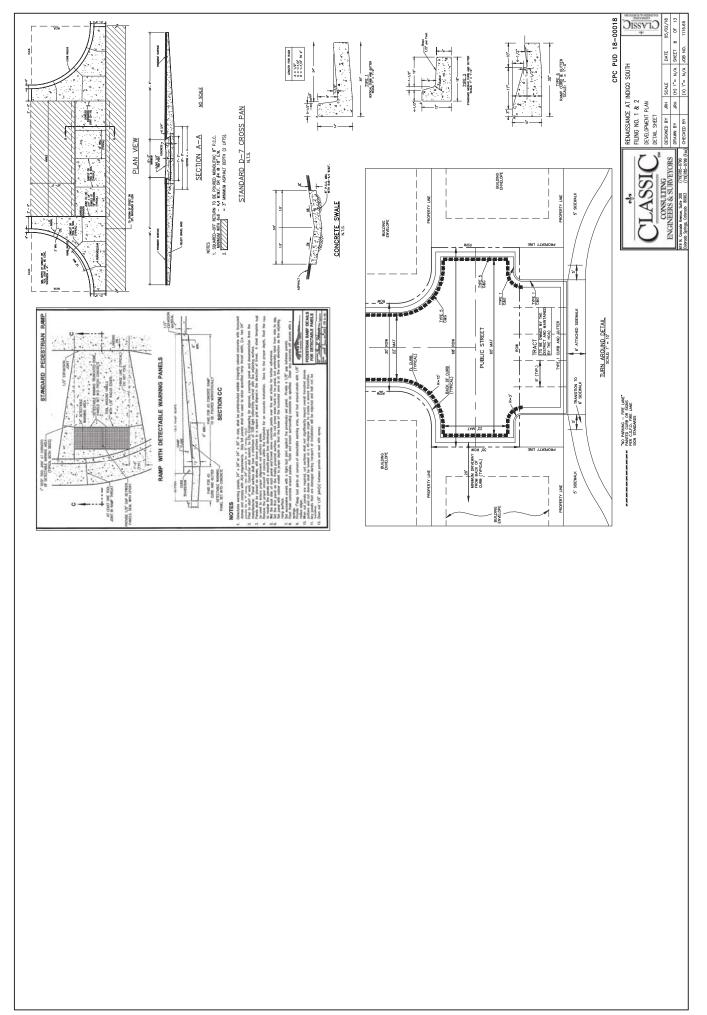

|                                                                                                          | - |         |                                                                                                                                                                                                                                                                                                                                                                                                                                                                                                                                                                                                                                                                                                                                                                                                                                                                                                                                                                                                                                                                                                                                                                                                                                                                                                                                                                                                                                                                                                                                                                                                                                                                                                                                                                                                                                                                                                                                                                                                                                                                                                                                |    | <br>                                                                                                                                                                                                                                                                                                                                                                                                                                                                                                                                                                                                                                                                                                                                                                                                                                                                                                                                                                                                                                                                                                                                                                                                                                                                                                                                                                                                                                                                                                                                                                                                                                                                                                                                                                                                                                                                                                                                                                                                                                                                                                                           | SCALE: 1/2"= 1'+0"         |
|----------------------------------------------------------------------------------------------------------|---|---------|--------------------------------------------------------------------------------------------------------------------------------------------------------------------------------------------------------------------------------------------------------------------------------------------------------------------------------------------------------------------------------------------------------------------------------------------------------------------------------------------------------------------------------------------------------------------------------------------------------------------------------------------------------------------------------------------------------------------------------------------------------------------------------------------------------------------------------------------------------------------------------------------------------------------------------------------------------------------------------------------------------------------------------------------------------------------------------------------------------------------------------------------------------------------------------------------------------------------------------------------------------------------------------------------------------------------------------------------------------------------------------------------------------------------------------------------------------------------------------------------------------------------------------------------------------------------------------------------------------------------------------------------------------------------------------------------------------------------------------------------------------------------------------------------------------------------------------------------------------------------------------------------------------------------------------------------------------------------------------------------------------------------------------------------------------------------------------------------------------------------------------|----|--------------------------------------------------------------------------------------------------------------------------------------------------------------------------------------------------------------------------------------------------------------------------------------------------------------------------------------------------------------------------------------------------------------------------------------------------------------------------------------------------------------------------------------------------------------------------------------------------------------------------------------------------------------------------------------------------------------------------------------------------------------------------------------------------------------------------------------------------------------------------------------------------------------------------------------------------------------------------------------------------------------------------------------------------------------------------------------------------------------------------------------------------------------------------------------------------------------------------------------------------------------------------------------------------------------------------------------------------------------------------------------------------------------------------------------------------------------------------------------------------------------------------------------------------------------------------------------------------------------------------------------------------------------------------------------------------------------------------------------------------------------------------------------------------------------------------------------------------------------------------------------------------------------------------------------------------------------------------------------------------------------------------------------------------------------------------------------------------------------------------------|----------------------------|
| INSTALLED ON THE INSIDE / HOMEOWIRR SIDE OF THE 3-RAIL CONCRETE FEWER FOR PET CONTROL.  SECTION  SECTION |   | 180 180 | 108 India 108 2 108 2 108 2 108 2 108 2 108 2 108 2 108 2 108 2 108 2 108 2 108 2 108 2 108 2 108 2 108 2 108 2 108 2 108 2 108 2 108 2 108 2 108 2 108 2 108 2 108 2 108 2 108 2 108 2 108 2 108 2 108 2 108 2 108 2 108 2 108 2 108 2 108 2 108 2 108 2 108 2 108 2 108 2 108 2 108 2 108 2 108 2 108 2 108 2 108 2 108 2 108 2 108 2 108 2 108 2 108 2 108 2 108 2 108 2 108 2 108 2 108 2 108 2 108 2 108 2 108 2 108 2 108 2 108 2 108 2 108 2 108 2 108 2 108 2 108 2 108 2 108 2 108 2 108 2 108 2 108 2 108 2 108 2 108 2 108 2 108 2 108 2 108 2 108 2 108 2 108 2 108 2 108 2 108 2 108 2 108 2 108 2 108 2 108 2 108 2 108 2 108 2 108 2 108 2 108 2 108 2 108 2 108 2 108 2 108 2 108 2 108 2 108 2 108 2 108 2 108 2 108 2 108 2 108 2 108 2 108 2 108 2 108 2 108 2 108 2 108 2 108 2 108 2 108 2 108 2 108 2 108 2 108 2 108 2 108 2 108 2 108 2 108 2 108 2 108 2 108 2 108 2 108 2 108 2 108 2 108 2 108 2 108 2 108 2 108 2 108 2 108 2 108 2 108 2 108 2 108 2 108 2 108 2 108 2 108 2 108 2 108 2 108 2 108 2 108 2 108 2 108 2 108 2 108 2 108 2 108 2 108 2 108 2 108 2 108 2 108 2 108 2 108 2 108 2 108 2 108 2 108 2 108 2 108 2 108 2 108 2 108 2 108 2 108 2 108 2 108 2 108 2 108 2 108 2 108 2 108 2 108 2 108 2 108 2 108 2 108 2 108 2 108 2 108 2 108 2 108 2 108 2 108 2 108 2 108 2 108 2 108 2 108 2 108 2 108 2 108 2 108 2 108 2 108 2 108 2 108 2 108 2 108 2 108 2 108 2 108 2 108 2 108 2 108 2 108 2 108 2 108 2 108 2 108 2 108 2 108 2 108 2 108 2 108 2 108 2 108 2 108 2 108 2 108 2 108 2 108 2 108 2 108 2 108 2 108 2 108 2 108 2 108 2 108 2 108 2 108 2 108 2 108 2 108 2 108 2 108 2 108 2 108 2 108 2 108 2 108 2 108 2 108 2 108 2 108 2 108 2 108 2 108 2 108 2 108 2 108 2 108 2 108 2 108 2 108 2 108 2 108 2 108 2 108 2 108 2 108 2 108 2 108 2 108 2 108 2 108 2 108 2 108 2 108 2 108 2 108 2 108 2 108 2 108 2 108 2 108 2 108 2 108 2 108 2 108 2 108 2 108 2 108 2 108 2 108 2 108 2 108 2 108 2 108 2 108 2 108 2 108 2 108 2 108 2 108 2 108 2 108 2 108 2 108 2 108 2 108 2 108 2 108 2 108 2 108 2 108 2 108 2 108 2 108 2 108 2 108 2 108 2 108 2 108 2 10 | DI | L 1 COURSE TO L 1 COURSE TO L 2 COURSE TO COUR | 1) 4' HT. SPLIT RAIL FENCE |

CPC PUD 18-00018

|  | 6' CONCRETE PANEL WALL | SCARE: 1/2"=1"0" | NOTE: YEAR'S WOOLLAND GOOD WILL FOR SEA SERVICE COUCH, RECORD SEASON SERVICE COUCH, RECORD SEASON SERVICE COUCH, RECORD SEASON SERVICE SEASON |
|--|------------------------|------------------|--------------------------------------------------------------------------------------------------------------------------------------------------------------------------------------------------------------------------------------------------------------------------------------------------------------------------------------------------------------------------------------------------------------------------------------------------------------------------------------------------------------------------------------------------------------------------------------------------------------------------------------------------------------------------------------------------------------------------------------------------------------------------------------------------------------------------------------------------------------------------------------------------------------------------------------------------------------------------------------------------------------------------------------------------------------------------------------------------------------------------------------------------------------------------------------------------------------------------------------------------------------------------------------------------------------------------------------------------------------------------------------------------------------------------------------------------------------------------------------------------------------------------------------------------------------------------------------------------------------------------------------------------------------------------------------------------------------------------------------------------------------------------------------------------------------------------------------------------------------------------------------------------------------------------------------------------------------------------------------------------------------------------------------------------------------------------------------------------------------------------------|
|--|------------------------|------------------|--------------------------------------------------------------------------------------------------------------------------------------------------------------------------------------------------------------------------------------------------------------------------------------------------------------------------------------------------------------------------------------------------------------------------------------------------------------------------------------------------------------------------------------------------------------------------------------------------------------------------------------------------------------------------------------------------------------------------------------------------------------------------------------------------------------------------------------------------------------------------------------------------------------------------------------------------------------------------------------------------------------------------------------------------------------------------------------------------------------------------------------------------------------------------------------------------------------------------------------------------------------------------------------------------------------------------------------------------------------------------------------------------------------------------------------------------------------------------------------------------------------------------------------------------------------------------------------------------------------------------------------------------------------------------------------------------------------------------------------------------------------------------------------------------------------------------------------------------------------------------------------------------------------------------------------------------------------------------------------------------------------------------------------------------------------------------------------------------------------------------------|