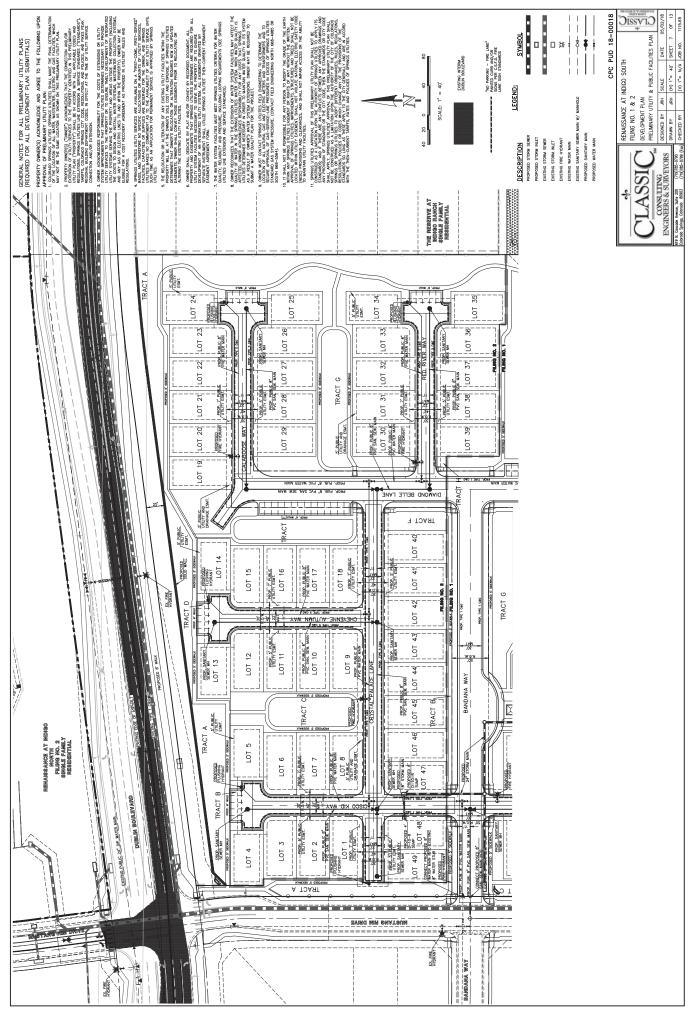

FIGURE 3



FIGURE 3



FIGURE 3



FIGURE 3



FIGURE 3



FIGURE 3



## LANDSCAPE NOTES

- REPORT IN CORPORATE TO GRAN WORK DATE AREA OF THE CORPORATE TO A MANIONE DEBUG OF THE WORK OF THE WORK
  - - SIGN CONTING MARKET DE REALIND ON ALESSE, DESCRIPTE CARREST, MAN ALS SIGNES.

      LANCES DE RESEAU TO TRAILED IN A MATINE BERS TO ESCRIPT CARREST, MAN ALS SIGNES.

      LE STODE RECAL A MAN OF THE MATINE BERS TO ESCRIPTE CARREST, MATINE BERS TO ESCRIPTE DE STERRE DOUGH.

      LE STODE RECAL A MAN OF THE MATINE BERS TO ESCRIPTE CARREST, MATINE BERS TO ESCRIPTE DE STERRE DOUGH.

      LANCES DE ROUGHES STODE SE STONES AND ASSET DE STERRE DOUGH.

      LANCES TO BE COMPARE DE MATINE BERS TO ESCRIPTE COMMUNITIES BERS TO THE BERS TO THE MATINE DE STERRE DOUGH.

      LANCES TO BE COMPARE DE MATINE SE STERRE DOUGH.

      LANCES TO BE COMPARE DE MAT