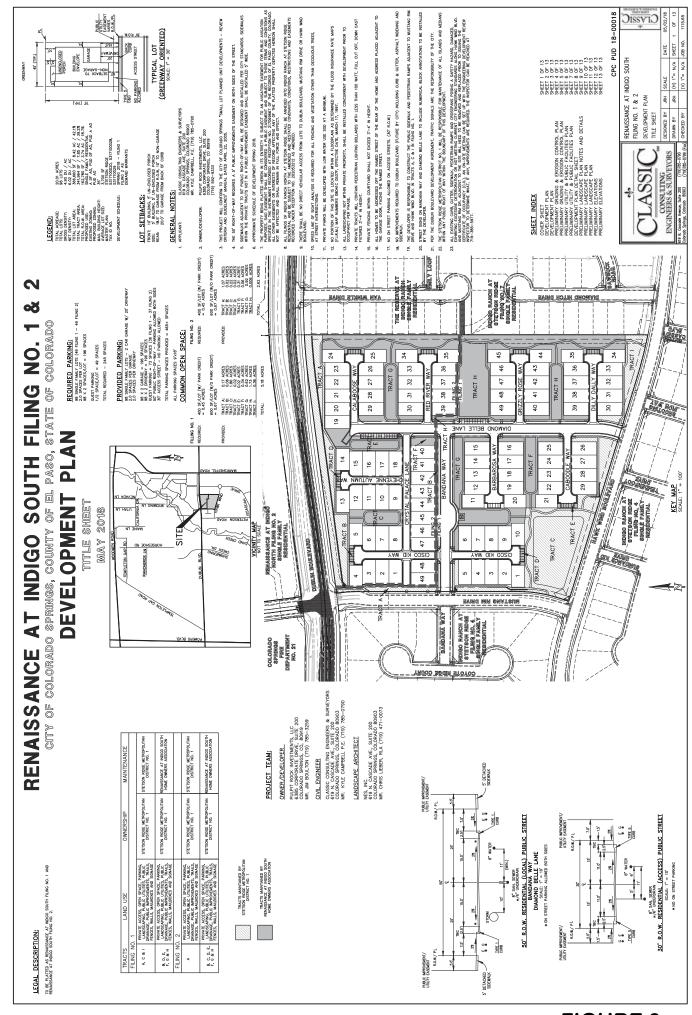

FIGURE 3



FIGURE 3



FIGURE 3



FIGURE 3



FIGURE 3



FIGURE 3



## LANDSCAPE NOTES

- REPORT IN CORPORATE TO GRAN WORK DATE AREA OF THE CORPORATE TO A MANIONE DEBUG OF THE WORK OF THE WORK
  - - SIGN CONTING MARKET DE REALIND ON ALESSE, DESCRIPTE CARREST, MAN ALS SIGNES.

      LANCES DE RESEAU TO TRAILED IN A MATINE BERS TO ESCRIPT CARREST, MAN ALS SIGNES.

      LE STODE RECAL A MAN OF THE MATINE BERS TO ESCRIPTE CARREST, MATINE BERS TO ESCRIPTE DE STERRE DOUGH.

      LE STODE RECAL A MAN OF THE MATINE BERS TO ESCRIPTE CARREST, MATINE BERS TO ESCRIPTE DE STERRE DOUGH.

      LANCES DE ROUGHES STODE SE STONES AND ASSET DE STERRE DOUGH.

      LANCES TO BE COMPARE DE MATINE BERS TO ESCRIPTE COMMUNITIES BERS TO THE BERS TO THE MATINE DE STERRE DOUGH.

      LANCES TO BE COMPARE