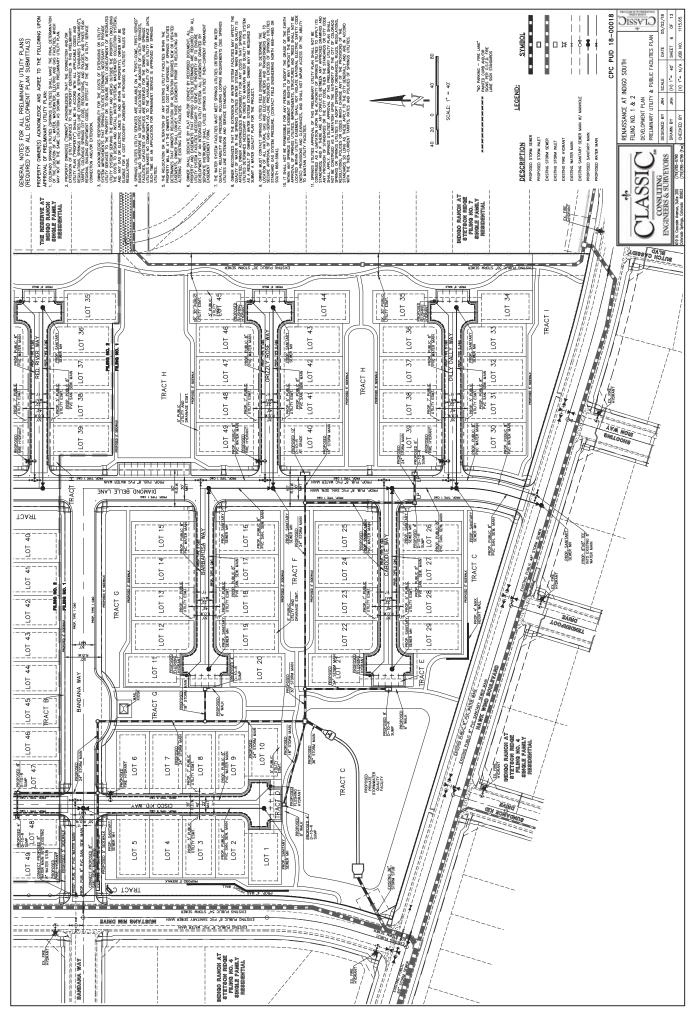

FIGURE 3



FIGURE 3



FIGURE 3



FIGURE 3



FIGURE 3



FIGURE 3



## LANDSCAPE NOTES

- REPORT IN CORPORATE TO GRAN WORK DATE AREA OF THE CORPORATE TO A MANIONE DEBUG OF THE WORK OF THE WORK
  - - SIGN CONTING MARKET DE REALIND ON ALESSE, DESCRIPTE CARREST, MAN ALS SIGNES.

      LANCES DE RESEAU TO TRAILED IN A MATINE BERS TO ESCRIPT CARREST, MAN ALS SIGNES.

      LE STODE RECAL A MAN OF THE MATINE BERS TO ESCRIPTE CARREST, MATINE BERS TO ESCRIPTE DE STERRE DOUGH.

      LE STODE RECAL A MAN OF THE MATINE BERS TO ESCRIPTE CARREST, MATINE BERS TO ESCRIPTE DE STERRE DOUGH.

      LANCES DE ROUGHES STODE SE STONES AND ASSET DE STERRE DOUGH.

      LANCES TO BE COMPARE DE MATINE BERS TO ESCRIPTE COMMUNITIES BERS TO THE BERS TO THE MATINE DE STERRE DOUGH.

      LANCES TO BE COMPARE DE MATINE SE STERRE DOUGH.

      LANCES TO BE CO