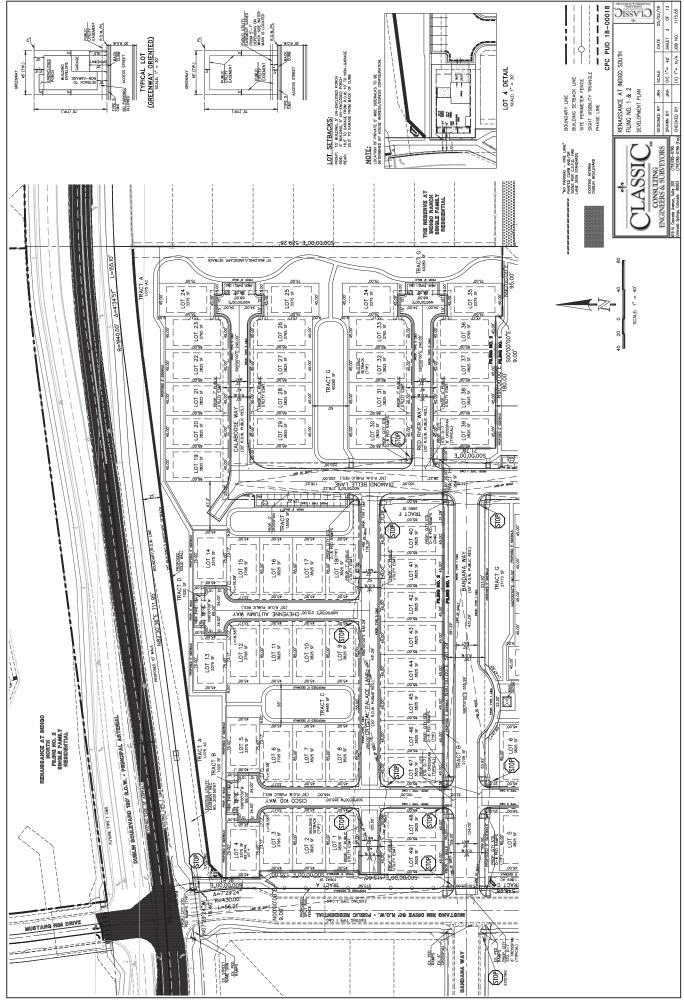

FIGURE 3



FIGURE 3



FIGURE 3



FIGURE 3



FIGURE 3



FIGURE 3



## LANDSCAPE NOTES

- REPORT IN CORPORATE TO GRAN WORK DATE AREA OF THE CORPORATE TO A MANIONE DEBUG OF THE WORK OF THE WORK
  - - SIGN CONTING MARKET DE REALIND ON ALESSE, DESCRIPTE CARREST, MAN ALS SIGNES.

      LANCES DE RESEAU TO TRAILED IN A MATINE BERS TO ESCRIPT CARREST, MAN ALS SIGNES.

      LE STODE RECAL A MAN OF THE MATINE BERS TO ESCRIPTE CARREST, MATINE BERS TO ESCRIPTE DE STERRE DOUGH.

      LE STODE RECAL A MAN OF THE MATINE BERS TO ESCRIPTE CARREST, MATINE BERS TO ESCRIPTE DE STERRE DOUGH.

      LANCES DE ROUGHES STODE SE STONES AND ASSET DE STERRE DOUGH.

      LANCES TO BE COMPARE DE MATINE BERS TO ESCRIPTE COMMUNITIES BERS TO THE BERS TO THE MATINE DE STERRE DOUGH.

      LANCES TO BE COMPARE DE MATINE SE