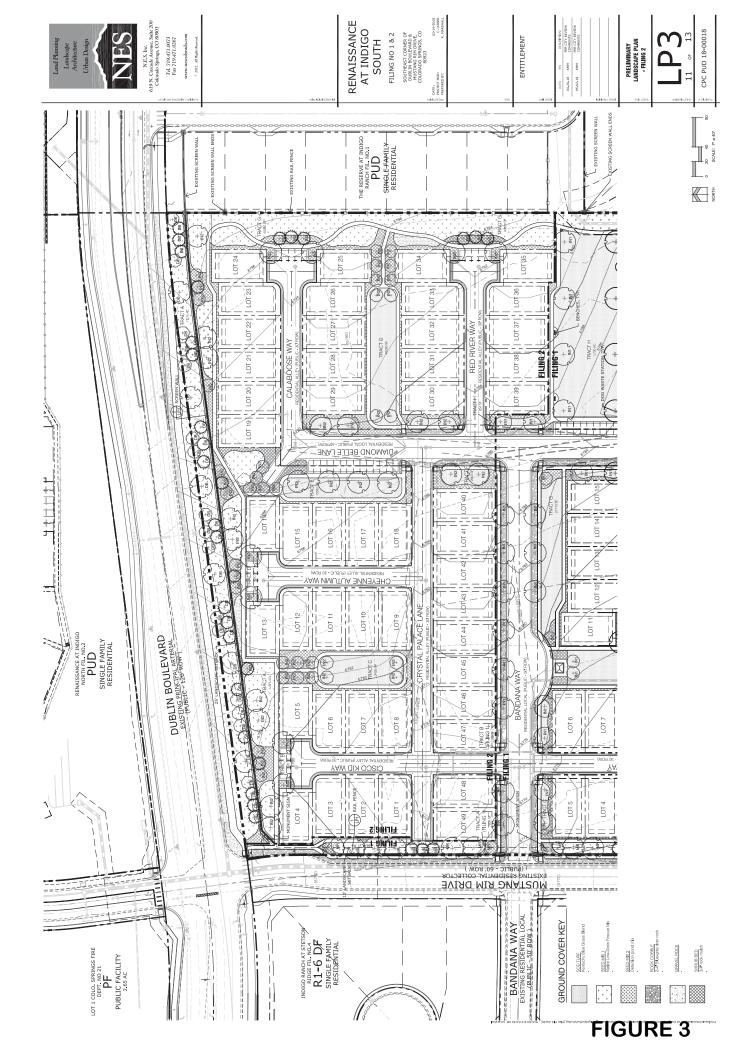

FIGURE 3

FIGURE 3

FIGURE 3

FIGURE 3

FIGURE 3

FIGURE 3

| LANDOCAL                                 | LAINDSCAFE REQUIREMENTS LIEING I            | IN I S I TETING                                                        | т.                                 |                |
|------------------------------------------|---------------------------------------------|------------------------------------------------------------------------|------------------------------------|----------------|
| Landscape Setbacks                       | tbacks                                      |                                                                        |                                    |                |
| Street Name or<br>Zone Boundary          | Street<br>Classification                    | Width (In Ft.)<br>Reg./Prov.                                           | Linear<br>Footage                  | Tree/<br>Regul |
| Mustang Rim Dr<br>Hawk Wind Blvd         | Zone Boundary<br>Zone Boundary              | 10/15                                                                  | 786                                | 1/30           |
| Shrub Substitutes<br>Required / Provided | Omamental Grass Sub.<br>Required / Provided | Setback Plant Abbr. Percent Ground<br>Denoted on Plan Veg, Reg. / Prov | Percent Ground<br>Veg, Reg. / Prov | / Prov         |
| 80 / see FLP<br>80 / see FLP             | ×/×                                         | MH WH                                                                  | 75% / 75% 75% 75%                  | 8 8            |
|                                          |                                             |                                                                        |                                    |                |

| TILCUITA FAILASCAPING                           | Scape S                                |                                         |                             |                                                    |                                           |
|-------------------------------------------------|----------------------------------------|-----------------------------------------|-----------------------------|----------------------------------------------------|-------------------------------------------|
| Net Site Areas<br>(Tracts)                      | Percent Minimum<br>Internal Area (15%) | (%                                      | Small Lot Pt<br>Area Regulr | Small Lot PUD Greenway<br>Area Regulred / Provided | Overall Area (SF)<br>Required /Provided   |
| 225,406 SF                                      | 33,811 SF                              |                                         | 29,200 SF / 67,890 SF       | 67,890 SF                                          | 63,011 / 210,962                          |
| Internal Trees (1/500 SF)<br>Regulred /Provided | 0 SF)                                  | Shrub Substitutes<br>Required /Provided | utes                        | Internal Plant Abbr.<br>Denoted on Plan            | Percent Ground Plane<br>Veg. Reg. / Prov. |
| 126/89                                          |                                        | 460 / 866 FLP                           | 9                           | Ξ                                                  | 75% / 85%                                 |
|                                                 |                                        |                                         |                             |                                                    |                                           |

|                             | Length of Screening<br>Wall or Berm Provided |      | Percent Ground Plane<br>Veg. Reg. / Prov. |
|-----------------------------|----------------------------------------------|------|-------------------------------------------|
|                             | Length of Wall or                            | .06  | Vehicle Lot Plant<br>Abbr. on Plan        |
|                             | 2/3 Length<br>of Frontage (ft.)              | .00  | Vehicle                                   |
| Motor Vehicle Lot Screening | Length of Frontage<br>(excluding driveways)  | .08  | Evergreen Plants<br>Reg. (50%) / Prov.    |
| Motor Vehicle               | Vehide Lot<br>Frontages                      | East | Min. 3' Screening<br>Plants Reg. /Prov.   |

## LANDSCAPE REQUIREMENTS FILING 1

|                                            | Landscap                                        | Landscape Setbacks             |                                         |                                                    |                                              |                       |
|--------------------------------------------|-------------------------------------------------|--------------------------------|-----------------------------------------|----------------------------------------------------|----------------------------------------------|-----------------------|
| se/Feet No of Trees<br>quired Reg / Prov.  | Street Name or<br>Zone Boundary                 | r Street<br>y Classification   | cation                                  | Width (in Ft.)<br>Req./Prov.                       | ) Linear<br>Footage                          | Tree/Feet<br>Required |
| (30' 27/21<br>(30' 32/28                   | Dublin Blvd.                                    | Principal Arterial             | rtertal                                 | 28/28                                              | .988                                         | 1/20                  |
| nd Plane<br>rovided                        | Shrub Subs<br>Req. / Prov.                      | Orn, Grass Sub<br>Req. / Prov. | Setback Plant Abbr.<br>Denoted on Plan  |                                                    | Percent Ground Plane<br>Veg. Reg. / Provided | e Lengt               |
|                                            | 60 / see FLP                                    | ×/×                            | 80                                      |                                                    | 75% / 75%                                    | 2                     |
|                                            | Internal                                        | Internal Landscaping           |                                         |                                                    |                                              |                       |
| verall Area (SF)                           | Net Site Areas<br>(Tracts)                      |                                | Percent Minimum<br>Internal Area (15%)  | Small Lot PUD Greenway<br>Area Required / Provided | D Greenway<br>d / Provided                   | Overall A<br>Required |
| 3,011 / 210,982                            | 115,128 SF                                      | 17,269 SF                      |                                         | 29,200 SF / 30,000 SF                              | 30,000 SF                                    | 46,469 /              |
| Percent Ground Plane<br>Veg., Reg. / Prov. | Internal Trees (1/500 SF)<br>Regulred /Provided | (1/500 SF)                     | Shrub Substitutes<br>Required /Provided |                                                    | Internal Plant Abbr.<br>Denoted on Plan      | Percen<br>Veg. R      |
| 75% / 85%                                  | 93/72                                           |                                | 270 / see FLP                           | 0                                                  | INZ                                          | 7.5                   |
|                                            | Motor Vel                                       | Motor Vehicle Lot Screening    | eenIng                                  |                                                    |                                              |                       |
| creening<br>m Provided                     | Vehicle Lot<br>Frontages                        |                                |                                         | Length of<br>Frontages                             | 2/3 Length<br>of Frontage (ft.)              | Length (              |
|                                            | nland                                           |                                |                                         | ,06                                                | -09                                          | -06                   |
|                                            | East                                            |                                |                                         | 206                                                | .09                                          | .06                   |
| Percent Ground Plane<br>Veg. Reg. / Prov.  | Min, 3' Screening<br>Plants Reg. /Prov.         |                                | Evergreen Plants<br>Reg. (50%) / Prov.  | > <                                                | Vehicle Lot Plant<br>Abbr. on Plan           | Percen<br>Veg. R      |
| 75% / 75% Shrube                           | NA/-                                            |                                | NA /                                    |                                                    | 1                                            | 7.6                   |
|                                            | NA/-                                            |                                | NA /                                    |                                                    | 1                                            | 75                    |