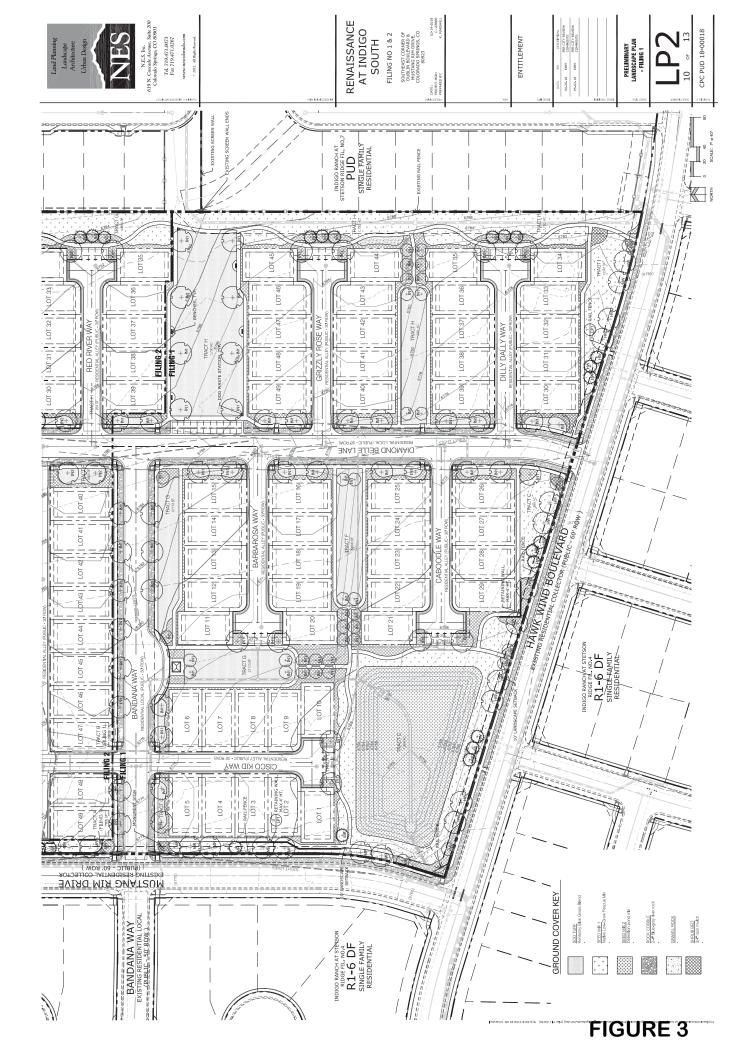

FIGURE 3

FIGURE 3

FIGURE 3

FIGURE 3

FIGURE 3

FIGURE 3

| LANDOCAL                                 | LAINDSCAFE REQUIREMENTS LIEING I            | IN I S I TETING                                                        | т.                                 |                |
|------------------------------------------|---------------------------------------------|------------------------------------------------------------------------|------------------------------------|----------------|
| Landscape Setbacks                       | tbacks                                      |                                                                        |                                    |                |
| Street Name or<br>Zone Boundary          | Street<br>Classification                    | Width (In Ft.)<br>Reg./Prov.                                           | Linear<br>Footage                  | Tree/<br>Regul |
| Mustang Rim Dr<br>Hawk Wind Blvd         | Zone Boundary<br>Zone Boundary              | 10/15                                                                  | 786                                | 1/30           |
| Shrub Substitutes<br>Required / Provided | Omamental Grass Sub.<br>Required / Provided | Setback Plant Abbr. Percent Ground<br>Denoted on Plan Veg, Reg. / Prov | Percent Ground<br>Veg, Reg. / Prov | / Prov         |
| 80 / see FLP<br>80 / see FLP             | ×/×                                         | MH WH                                                                  | 75% / 75% 75% 75%                  | 8 8            |
|                                          |                                             |                                                                        |                                    |                |

| TILCUITA FAILASCAPING                           | Scape S                                |                                         |                             |                                                    |                                           |
|-------------------------------------------------|----------------------------------------|-----------------------------------------|-----------------------------|----------------------------------------------------|-------------------------------------------|
| Net Site Areas<br>(Tracts)                      | Percent Minimum<br>Internal Area (15%) | (%                                      | Small Lot Pt<br>Area Regulr | Small Lot PUD Greenway<br>Area Regulred / Provided | Overall Area (SF)<br>Required /Provided   |
| 225,406 SF                                      | 33,811 SF                              |                                         | 29,200 SF / 67,890 SF       | 67,890 SF                                          | 63,011 / 210,962                          |
| Internal Trees (1/500 SF)<br>Regulred /Provided | 0 SF)                                  | Shrub Substitutes<br>Required /Provided | utes                        | Internal Plant Abbr.<br>Denoted on Plan            | Percent Ground Plane<br>Veg. Reg. / Prov. |
| 126/89                                          |                                        | 460 / 866 FLP                           | 9                           | Ξ                                                  | 75% / 85%                                 |
|                                                 |                                        |                                         |                             |                                                    |                                           |

|                             | Length of Screening<br>Wall or Berm Provided |      | Percent Ground Plane<br>Veg. Reg. / Prov. |
|-----------------------------|----------------------------------------------|------|-------------------------------------------|
|                             | Length of Wall or                            | .06  | Vehicle Lot Plant<br>Abbr. on Plan        |
|                             | 2/3 Length<br>of Frontage (ft.)              | .00  | Vehicle                                   |
| Motor Vehicle Lot Screening | Length of Frontage<br>(excluding driveways)  | .08  | Evergreen Plants<br>Reg. (50%) / Prov.    |
| Motor Vehicle               | Vehide Lot<br>Frontages                      | East | Min. 3' Screening<br>Plants Reg. /Prov.   |

## LANDSCAPE REQUIREMENTS FILING 1

|                                            | Landscap                                        | Landscape Setbacks             |                                         |                                                    |                                              |                       |
|--------------------------------------------|-------------------------------------------------|--------------------------------|-----------------------------------------|----------------------------------------------------|----------------------------------------------|-----------------------|
| se/Feet No of Trees<br>quired Reg / Prov.  | Street Name or<br>Zone Boundary                 | r Street<br>y Classification   | cation                                  | Width (in Ft.)<br>Req./Prov.                       | ) Linear<br>Footage                          | Tree/Feet<br>Required |
| (30' 27/21<br>(30' 32/28                   | Dublin Blvd.                                    | Principal Arterial             | rtertal                                 | 28/28                                              | .988                                         | 1/20                  |
| nd Plane<br>rovided                        | Shrub Subs<br>Req. / Prov.                      | Orn, Grass Sub<br>Req. / Prov. | Setback Plant Abbr.<br>Denoted on Plan  |                                                    | Percent Ground Plane<br>Veg. Reg. / Provided | e Lengt               |
|                                            | 60 / see FLP                                    | ×/×                            | 80                                      |                                                    | 75% / 75%                                    | 2                     |
|                                            | Internal                                        | Internal Landscaping           |                                         |                                                    |                                              |                       |
| verall Area (SF)                           | Net Site Areas<br>(Tracts)                      |                                | Percent Minimum<br>Internal Area (15%)  | Small Lot PUD Greenway<br>Area Required / Provided | D Greenway<br>d / Provided                   | Overall A<br>Required |
| 3,011 / 210,982                            | 115,128 SF                                      | 17,269 SF                      |                                         | 29,200 SF / 30,000 SF                              | 30,000 SF                                    | 46,469 /              |
| Percent Ground Plane<br>Veg., Reg. / Prov. | Internal Trees (1/500 SF)<br>Regulred /Provided | (1/500 SF)                     | Shrub Substitutes<br>Required /Provided |                                                    | Internal Plant Abbr.<br>Denoted on Plan      | Percen<br>Veg. R      |
| 75% / 85%                                  | 93/72                                           |                                | 270 / see FLP                           | 0                                                  | INZ                                          | 7.5                   |
|                                            | Motor Vel                                       | Motor Vehicle Lot Screening    | eenIng                                  |                                                    |                                              |                       |
| creening<br>m Provided                     | Vehicle Lot<br>Frontages                        |                                |                                         | Length of<br>Frontages                             | 2/3 Length<br>of Frontage (ft.)              | Length (              |
|                                            | nland                                           |                                |                                         | ,06                                                | -09                                          | -06                   |
|                                            | East                                            |                                |                                         | 206                                                | .09                                          | .06                   |
| Percent Ground Plane<br>Veg. Reg. / Prov.  | Min, 3' Screening<br>Plants Reg. /Prov.         |                                | Evergreen Plants<br>Reg. (50%) / Prov.  | > <                                                | Vehicle Lot Plant<br>Abbr. on Plan           | Percen<br>Veg. R      |
| 75% / 75% Shrube                           | NA/-                                            |                                | NA /                                    |                                                    | 1                                            | 7.6                   |
|                                            | NA/-                                            |                                | NA /                                    |                                                    | 1                                            | 75                    |