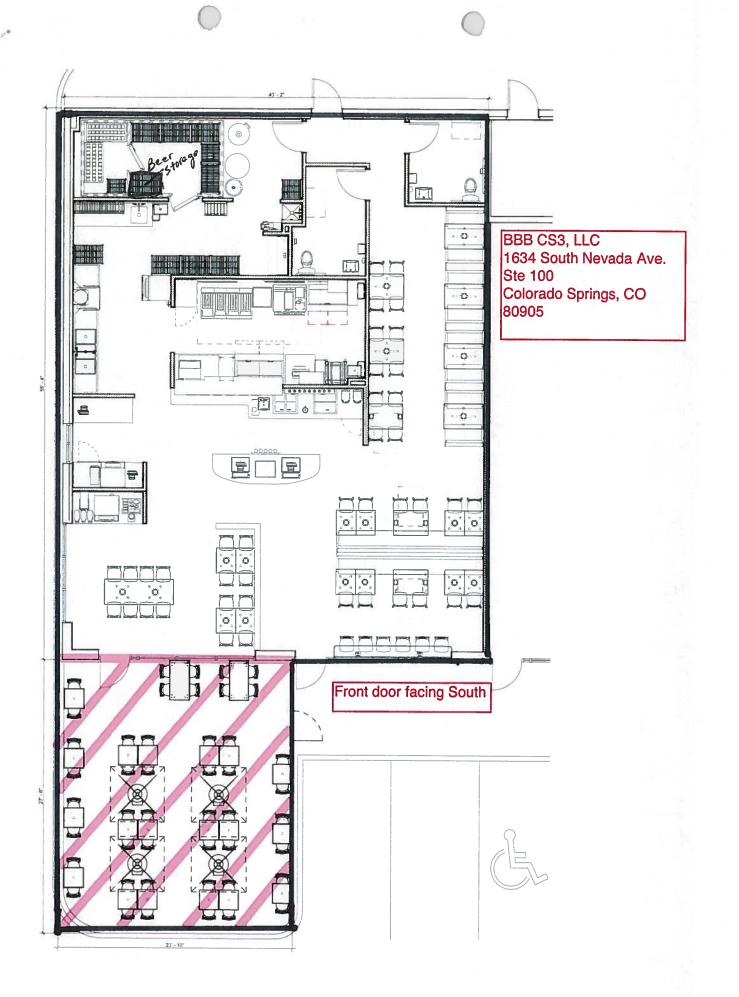

|                                                                                                                                                                                                                                                                                                                                                                                                                                                                                                                                                                                                                                                                                                                                                                                                                                                                                                                                                                                                                                                                                                                                                                                                                                                                                                                                                                                                                                                                                                                                                                                                                                                                                                                                                                                                                                                                                                                                                                                                                                                                                                                                                                             | RMATION                                                                                                                                                                                                                                                                                                                                                                                                                                                                                                                                                                                                                                                 |                                                                                                                                                                                                                                                                                                                                                                                                                                                                                                                                                   |                                                                                                                                                                                                                                                                                         |
|-----------------------------------------------------------------------------------------------------------------------------------------------------------------------------------------------------------------------------------------------------------------------------------------------------------------------------------------------------------------------------------------------------------------------------------------------------------------------------------------------------------------------------------------------------------------------------------------------------------------------------------------------------------------------------------------------------------------------------------------------------------------------------------------------------------------------------------------------------------------------------------------------------------------------------------------------------------------------------------------------------------------------------------------------------------------------------------------------------------------------------------------------------------------------------------------------------------------------------------------------------------------------------------------------------------------------------------------------------------------------------------------------------------------------------------------------------------------------------------------------------------------------------------------------------------------------------------------------------------------------------------------------------------------------------------------------------------------------------------------------------------------------------------------------------------------------------------------------------------------------------------------------------------------------------------------------------------------------------------------------------------------------------------------------------------------------------------------------------------------------------------------------------------------------------|---------------------------------------------------------------------------------------------------------------------------------------------------------------------------------------------------------------------------------------------------------------------------------------------------------------------------------------------------------------------------------------------------------------------------------------------------------------------------------------------------------------------------------------------------------------------------------------------------------------------------------------------------------|---------------------------------------------------------------------------------------------------------------------------------------------------------------------------------------------------------------------------------------------------------------------------------------------------------------------------------------------------------------------------------------------------------------------------------------------------------------------------------------------------------------------------------------------------|-----------------------------------------------------------------------------------------------------------------------------------------------------------------------------------------------------------------------------------------------------------------------------------------|
| 7. Source(s) of funds invested for total<br>savings, loan, promissory note, gift or of<br>THE FOLLOWING INFORMATION MUS                                                                                                                                                                                                                                                                                                                                                                                                                                                                                                                                                                                                                                                                                                                                                                                                                                                                                                                                                                                                                                                                                                                                                                                                                                                                                                                                                                                                                                                                                                                                                                                                                                                                                                                                                                                                                                                                                                                                                                                                                                                     | other). Attach supplemental pag<br>T REFLECT THE ENTIRE SOL                                                                                                                                                                                                                                                                                                                                                                                                                                                                                                                                                                                             | ges as needed.<br>IRCE OF FUNDS INVESTED.                                                                                                                                                                                                                                                                                                                                                                                                                                                                                                         | NO OTHER PERSON OR                                                                                                                                                                                                                                                                      |
| PARTIES MAY HAVE A FINANCIAL INTI<br>NAME/ADDRESS OF FUNDIN<br>(bank(s), individual(s),                                                                                                                                                                                                                                                                                                                                                                                                                                                                                                                                                                                                                                                                                                                                                                                                                                                                                                                                                                                                                                                                                                                                                                                                                                                                                                                                                                                                                                                                                                                                                                                                                                                                                                                                                                                                                                                                                                                                                                                                                                                                                     | IG SOURCE                                                                                                                                                                                                                                                                                                                                                                                                                                                                                                                                                                                                                                               | WHICH THIS APPLICATION IS<br>FUNDING SOURCE<br>Sing/savings/ loan/ note/ gift)                                                                                                                                                                                                                                                                                                                                                                                                                                                                    | S SUBMITTED.                                                                                                                                                                                                                                                                            |
| BBB II, LLC                                                                                                                                                                                                                                                                                                                                                                                                                                                                                                                                                                                                                                                                                                                                                                                                                                                                                                                                                                                                                                                                                                                                                                                                                                                                                                                                                                                                                                                                                                                                                                                                                                                                                                                                                                                                                                                                                                                                                                                                                                                                                                                                                                 |                                                                                                                                                                                                                                                                                                                                                                                                                                                                                                                                                                                                                                                         | Checking \$ 550,                                                                                                                                                                                                                                                                                                                                                                                                                                                                                                                                  |                                                                                                                                                                                                                                                                                         |
|                                                                                                                                                                                                                                                                                                                                                                                                                                                                                                                                                                                                                                                                                                                                                                                                                                                                                                                                                                                                                                                                                                                                                                                                                                                                                                                                                                                                                                                                                                                                                                                                                                                                                                                                                                                                                                                                                                                                                                                                                                                                                                                                                                             |                                                                                                                                                                                                                                                                                                                                                                                                                                                                                                                                                                                                                                                         |                                                                                                                                                                                                                                                                                                                                                                                                                                                                                                                                                   |                                                                                                                                                                                                                                                                                         |
| t a state of the second s                                                                                                                                                                                                                                                                                          |                                                                                                                                                                                                                                                                                                                                                                                                                                                                                                                                                                                                                                                         |                                                                                                                                                                                                                                                                                                                                                                                                                                                                                                                                                   |                                                                                                                                                                                                                                                                                         |
|                                                                                                                                                                                                                                                                                                                                                                                                                                                                                                                                                                                                                                                                                                                                                                                                                                                                                                                                                                                                                                                                                                                                                                                                                                                                                                                                                                                                                                                                                                                                                                                                                                                                                                                                                                                                                                                                                                                                                                                                                                                                                                                                                                             | TOTAL                                                                                                                                                                                                                                                                                                                                                                                                                                                                                                                                                                                                                                                   | INVESTMENT IN BUSINESS:                                                                                                                                                                                                                                                                                                                                                                                                                                                                                                                           | \$ 550,000                                                                                                                                                                                                                                                                              |
| Section C: PREMISES / LOCA                                                                                                                                                                                                                                                                                                                                                                                                                                                                                                                                                                                                                                                                                                                                                                                                                                                                                                                                                                                                                                                                                                                                                                                                                                                                                                                                                                                                                                                                                                                                                                                                                                                                                                                                                                                                                                                                                                                                                                                                                                                                                                                                                  | TION INFORMATION                                                                                                                                                                                                                                                                                                                                                                                                                                                                                                                                                                                                                                        |                                                                                                                                                                                                                                                                                                                                                                                                                                                                                                                                                   |                                                                                                                                                                                                                                                                                         |
| 8. Registered Manager Name:                                                                                                                                                                                                                                                                                                                                                                                                                                                                                                                                                                                                                                                                                                                                                                                                                                                                                                                                                                                                                                                                                                                                                                                                                                                                                                                                                                                                                                                                                                                                                                                                                                                                                                                                                                                                                                                                                                                                                                                                                                                                                                                                                 | icas Farnham                                                                                                                                                                                                                                                                                                                                                                                                                                                                                                                                                                                                                                            |                                                                                                                                                                                                                                                                                                                                                                                                                                                                                                                                                   |                                                                                                                                                                                                                                                                                         |
| Is there a patio area? 📕 Yes 🗌 No                                                                                                                                                                                                                                                                                                                                                                                                                                                                                                                                                                                                                                                                                                                                                                                                                                                                                                                                                                                                                                                                                                                                                                                                                                                                                                                                                                                                                                                                                                                                                                                                                                                                                                                                                                                                                                                                                                                                                                                                                                                                                                                                           | If yes, provide dimension                                                                                                                                                                                                                                                                                                                                                                                                                                                                                                                                                                                                                               | SQUARE FOOTAGE: <u>240</u><br>15 <u>27'6" X 23' 10''</u>                                                                                                                                                                                                                                                                                                                                                                                                                                                                                          |                                                                                                                                                                                                                                                                                         |
| Is there a patio area? I Yes No<br>Anticipated number of employees:                                                                                                                                                                                                                                                                                                                                                                                                                                                                                                                                                                                                                                                                                                                                                                                                                                                                                                                                                                                                                                                                                                                                                                                                                                                                                                                                                                                                                                                                                                                                                                                                                                                                                                                                                                                                                                                                                                                                                                                                                                                                                                         | If yes, provide dimension 30 Anticipa                                                                                                                                                                                                                                                                                                                                                                                                                                                                                                                                                                                                                   | ns 27'6" X 23' 10"                                                                                                                                                                                                                                                                                                                                                                                                                                                                                                                                | امل 17/ <del>9208</del>                                                                                                                                                                                                                                                                 |
| DIMENSIONS OF PREMISES: <u>43</u><br>Is there a patio area? <b>W</b> Yes <b>No</b><br>Anticipated number of employees:<br>Will training be offered or required? <b>Section D: BACKGROUND IN</b>                                                                                                                                                                                                                                                                                                                                                                                                                                                                                                                                                                                                                                                                                                                                                                                                                                                                                                                                                                                                                                                                                                                                                                                                                                                                                                                                                                                                                                                                                                                                                                                                                                                                                                                                                                                                                                                                                                                                                                             | If yes, provide dimension<br><u>30</u> Anticipa<br>Yes 🗌 No If yes, t                                                                                                                                                                                                                                                                                                                                                                                                                                                                                                                                                                                   | ns <u>27'6" X 23' 10''</u><br>ted opening date: <u>09/1</u>                                                                                                                                                                                                                                                                                                                                                                                                                                                                                       | امل 17/ <del>9208</del>                                                                                                                                                                                                                                                                 |
| Is there a patio area? Yes No<br>Anticipated number of employees:<br>Will training be offered or required?<br>Section D: BACKGROUND IN<br>10. Has the applicant/licensee, any pa<br>previously been issued an alcohol beve<br>Yes No IF YES, ATTACI<br>former financial interest in said busines<br>11. Has the applicant/licensee, any pa<br>ever received a violation notice, susp<br>pending, or been denied any alcohol be<br>Yes No IF YES, ATTACH                                                                                                                                                                                                                                                                                                                                                                                                                                                                                                                                                                                                                                                                                                                                                                                                                                                                                                                                                                                                                                                                                                                                                                                                                                                                                                                                                                                                                                                                                                                                                                                                                                                                                                                     | If yes, provide dimension<br><u>30</u> Anticipa<br>Yes No If yes, t<br>FORMATION<br>Intners, any officers, any stock<br>trage license, or have a financia<br>H a statement or affidavit of ex-<br>is including any loans to or from<br>rtners, any officers, any stock<br>ension, or revocation for any<br>verage license anywhere in the<br>a statement or affidavit of expla-                                                                                                                                                                                                                                                                         | holders or directors, or any<br>interest in any alcohol bever<br>holders or directors, or any<br>il interest in any alcohol bever<br>collanation, to identify the bur<br>nanother license or licensee<br>holders or directors, or any<br>alcohol beverage license la<br>United States?                                                                                                                                                                                                                                                            | 17/0208. Jol8<br>orPros<br>manager of said applicant<br>rage license in Colorado?<br>siness and any current or<br>manager of said applicant<br>w violation, have charges                                                                                                                |
| Is there a patio area? Yes No<br>Anticipated number of employees:<br>Will training be offered or required?<br>Section D: BACKGROUND IN<br>10. Has the applicant/licensee, any pa<br>previously been issued an alcohol beve<br>Yes No IF YES, ATTACK<br>former financial interest in said busines<br>11. Has the applicant/licensee, any pa<br>ever received a violation notice, susp<br>pending, or been denied any alcohol be<br>Yes No IF YES, ATTACH<br>12. Has the applicant/licensee, any pa<br>ever been convicted of any crime, received                                                                                                                                                                                                                                                                                                                                                                                                                                                                                                                                                                                                                                                                                                                                                                                                                                                                                                                                                                                                                                                                                                                                                                                                                                                                                                                                                                                                                                                                                                                                                                                                                             | If yes, provide dimension<br><u>30</u> Anticipa<br>Yes No If yes, t<br>FORMATION<br>rtners, any officers, any stock<br>as including any loans to or from<br>rtners, any officers, any stock<br>ension, or revocation for any<br>verage license anywhere in the<br>a statement or affidavit of expla-<br>rtners, any officers, any stock<br>ension, or revocation for any<br>verage license anywhere in the<br>a statement or affidavit of expla-<br>rtners, any officers, any stock<br>verage license anywhere in the<br>a statement or affidavit of expla-<br>rtners, any officers, any stock<br>verage a suspended sentence, a d                      | holders or directors, or any<br>Liquo<br>holders or directors, or any<br>l interest in any alcohol bever<br>explanation, to identify the bur<br>holders or directors, or any<br>alcohol beverage license ia<br>United States?<br>anation, including date(s) and<br>holders or directors, or any<br>eferred sentence, or have char                                                                                                                                                                                                                 | 7/9298. Jol8<br>prPros<br>manager of said applicant<br>rage license in Colorado?<br>siness and any current or<br>manager of said applicant<br>w violation, have charges<br>liocation(s).<br>manager of said applicant<br>arges pending?                                                 |
| Is there a patio area? Yes No<br>Anticipated number of employees:<br>Will training be offered or required?<br>Section D: BACKGROUND IN<br>10. Has the applicant/licensee, any pa<br>previously been issued an alcohol beve<br>Yes No IF YES, ATTACK<br>former financial interest in said busines<br>11. Has the applicant/licensee, any pa<br>ever received a violation notice, susp<br>pending, or been denied any alcohol be<br>Yes No IF YES, ATTACH<br>12. Has the applicant/licensee, any pa<br>ever been <u>convicted of any crime</u> , received in the second of the second o | If yes, provide dimension<br><u>30</u> Anticipa<br>Yes No If yes, t<br>FORMATION<br>rtners, any officers, any stock<br>trage license, or have a financia<br>H a statement or affidavit of ex-<br>is including any loans to or from<br>rtners, any officers, any stock<br>ension, or revocation for any<br>verage license anywhere in the<br>a statement or affidavit of expla-<br>rtners, any officers, any stock<br>verage license anywhere in the<br>a statement or affidavit of expla-<br>rtners, any officers, any stock<br>ved a suspended sentence, a d<br>statement or affidavit of explan-                                                      | holders or directors, or any<br>interest in any alcohol beverage<br>holders or directors, or any<br>i interest in any alcohol bever<br>explanation, to identify the bu<br>m another license or licensee<br>holders or directors, or any<br>alcohol beverage license la<br>United States?<br>anation, including date(s) and<br>holders or directors, or any<br>eferred sentence, or have cha<br>ation, including date(s) and holders                                                                                                               | 17/9298. 2018<br>orPros<br>manager of said applicant<br>rage license in Colorado?<br>siness and any current or<br>manager of said applicant<br>w violation, have charges<br>liocation(s).<br>manager of said applicant<br>arges pending?<br>ocation(s).                                 |
| Anticipated number of employees:<br>Will training be offered or required?                                                                                                                                                                                                                                                                                                                                                                                                                                                                                                                                                                                                                                                                                                                                                                                                                                                                                                                                                                                                                                                                                                                                                                                                                                                                                                                                                                                                                                                                                                                                                                                                                                                                                                                                                                                                                                                                                                                                                                                                                                                                                                   | If yes, provide dimension<br><u>30</u> Anticipa<br>Yes No If yes, t<br>FORMATION<br>rtners, any officers, any stock<br>trage license, or have a financia<br>H a statement or affidavit of ex-<br>is including any loans to or from<br>rtners, any officers, any stock<br>ension, or revocation for any<br>verage license anywhere in the<br>a statement or affidavit of expla-<br>rtners, any officers, any stock<br>verage license anywhere in the<br>a statement or affidavit of expla-<br>rtners, any officers, any stock<br>ved a suspended sentence, a d<br>statement or affidavit of explan-                                                      | holders or directors, or any<br>interest in any alcohol beverage<br>holders or directors, or any<br>i interest in any alcohol bever<br>explanation, to identify the bu<br>m another license or licensee<br>holders or directors, or any<br>alcohol beverage license la<br>United States?<br>anation, including date(s) and<br>holders or directors, or any<br>eferred sentence, or have cha<br>ation, including date(s) and holders                                                                                                               | 17/9298. 2018<br>orPros<br>manager of said applicant<br>rage license in Colorado?<br>siness and any current or<br>manager of said applicant<br>w violation, have charges<br>liocation(s).<br>manager of said applicant<br>arges pending?<br>ocation(s).                                 |
| Is there a patio area? Yes No<br>Anticipated number of employees:<br>Will training be offered or required?<br>Section D: BACKGROUND IN<br>10. Has the applicant/licensee, any pa<br>previously been issued an alcohol beve<br>Yes No IF YES, ATTACI<br>former financial interest in said busines<br>11. Has the applicant/licensee, any pa<br>ever received a violation notice, susp<br>pending, or been denied any alcohol be<br>Yes No IF YES, ATTACH<br>12. Has the applicant/licensee, any pa<br>ever been <u>convicted of any crime</u> , received<br>Yes No IF YES, ATTACH<br>13. List every individual applicant's pr<br>Business Name & Address<br>Black Bear Diner Academy                                                                                                                                                                                                                                                                                                                                                                                                                                                                                                                                                                                                                                                                                                                                                                                                                                                                                                                                                                                                                                                                                                                                                                                                                                                                                                                                                                                                                                                                                         | If yes, provide dimension<br><u>30</u> Anticipa<br>Yes No If yes, t<br>FORMATION<br>rtners, any officers, any stock<br>rage license, or have a financia<br>H a statement or affidavit of ex-<br>is including any loans to or from<br>rtners, any officers, any stock<br>ension, or revocation for any<br>verage license anywhere in the<br>a statement or affidavit of expla-<br>rtners, any officers, any stock<br>verage license anywhere in the<br>a statement or affidavit of expla-<br>rtners, any officers, any stock<br>ved a suspended sentence, a d<br>statement or affidavit of explan-<br>tor experience in the sale of alco                 | holders or directors, or any<br>interest in any alcohol beve<br>kplanation, to identify the bu<br>nanother license or licensee<br>holders or directors, or any<br>i interest in any alcohol beve<br>kplanation, to identify the bu<br>n another license or licensee<br>holders or directors, or any<br>alcohol beverage license la<br>United States?<br>anation, including date(s) and<br>holders or directors, or any<br>eferred sentence, or have cha<br>ation, including date(s) and la<br>coholic beverages. Attach su<br>Experience/Position | 17/9298. 2018<br>prPros<br>manager of said applicant<br>rage license in Colorado?<br>siness and any current or<br>manager of said applicant<br>w violation, have charges<br>liocation(s).<br>manager of said applicant<br>arges pending?<br>ocation(s).                                 |
| Is there a patio area? Yes No<br>Anticipated number of employees:<br>Will training be offered or required?<br>Section D: BACKGROUND IN<br>10. Has the applicant/licensee, any pa<br>previously been issued an alcohol beve<br>Yes No IF YES, ATTACK<br>former financial interest in said busines<br>11. Has the applicant/licensee, any pa<br>ever received a violation notice, susp<br>pending, or been denied any alcohol be<br>Yes No IF YES, ATTACK<br>12. Has the applicant/licensee, any pa<br>ever been <u>convicted of any crime</u> , recei<br>Yes No IF YES, ATTACK<br>13. List every individual applicant's pr                                                                                                                                                                                                                                                                                                                                                                                                                                                                                                                                                                                                                                                                                                                                                                                                                                                                                                                                                                                                                                                                                                                                                                                                                                                                                                                                                                                                                                                                                                                                                   | If yes, provide dimension<br>30 Anticipa<br>Yes No If yes, to<br>FORMATION<br>rtners, any officers, any stock<br>trage license, or have a financia<br>H a statement or affidavit of ex-<br>si including any loans to or from<br>rtners, any officers, any stock<br>ension, or revocation for any<br>verage license anywhere in the<br>a statement or affidavit of expla-<br>rtners, any officers, any stock<br>verage license anywhere in the<br>a statement or affidavit of expla-<br>rtners, any officers, any stock<br>ved a suspended sentence, a d<br>statement or affidavit of explan-<br>tor experience in the sale of alco-<br>Applicant's Name | holders or directors, or any<br>interest in any alcohol bever<br>pholders or directors, or any<br>il interest in any alcohol bever<br>pholders or directors, or any<br>alcohol beverage license in<br>united States?<br>anation, including date(s) and<br>holders or directors, or any<br>alcohol beverage license in<br>united States?<br>anation, including date(s) and<br>holders or directors, or any<br>efferred sentence, or have char<br>ation, including date(s) and in<br>coholic beverages. Attach su<br>Experience/Position            | 17/9208. 1018<br>prPros<br>manager of said applicant<br>rage license in Colorado?<br>siness and any current or<br>manager of said applicant<br>w violation, have charges<br>liocation(s).<br>manager of said applicant<br>arges pending?<br>ocation(s).<br>pplement as needed.<br>Dates |