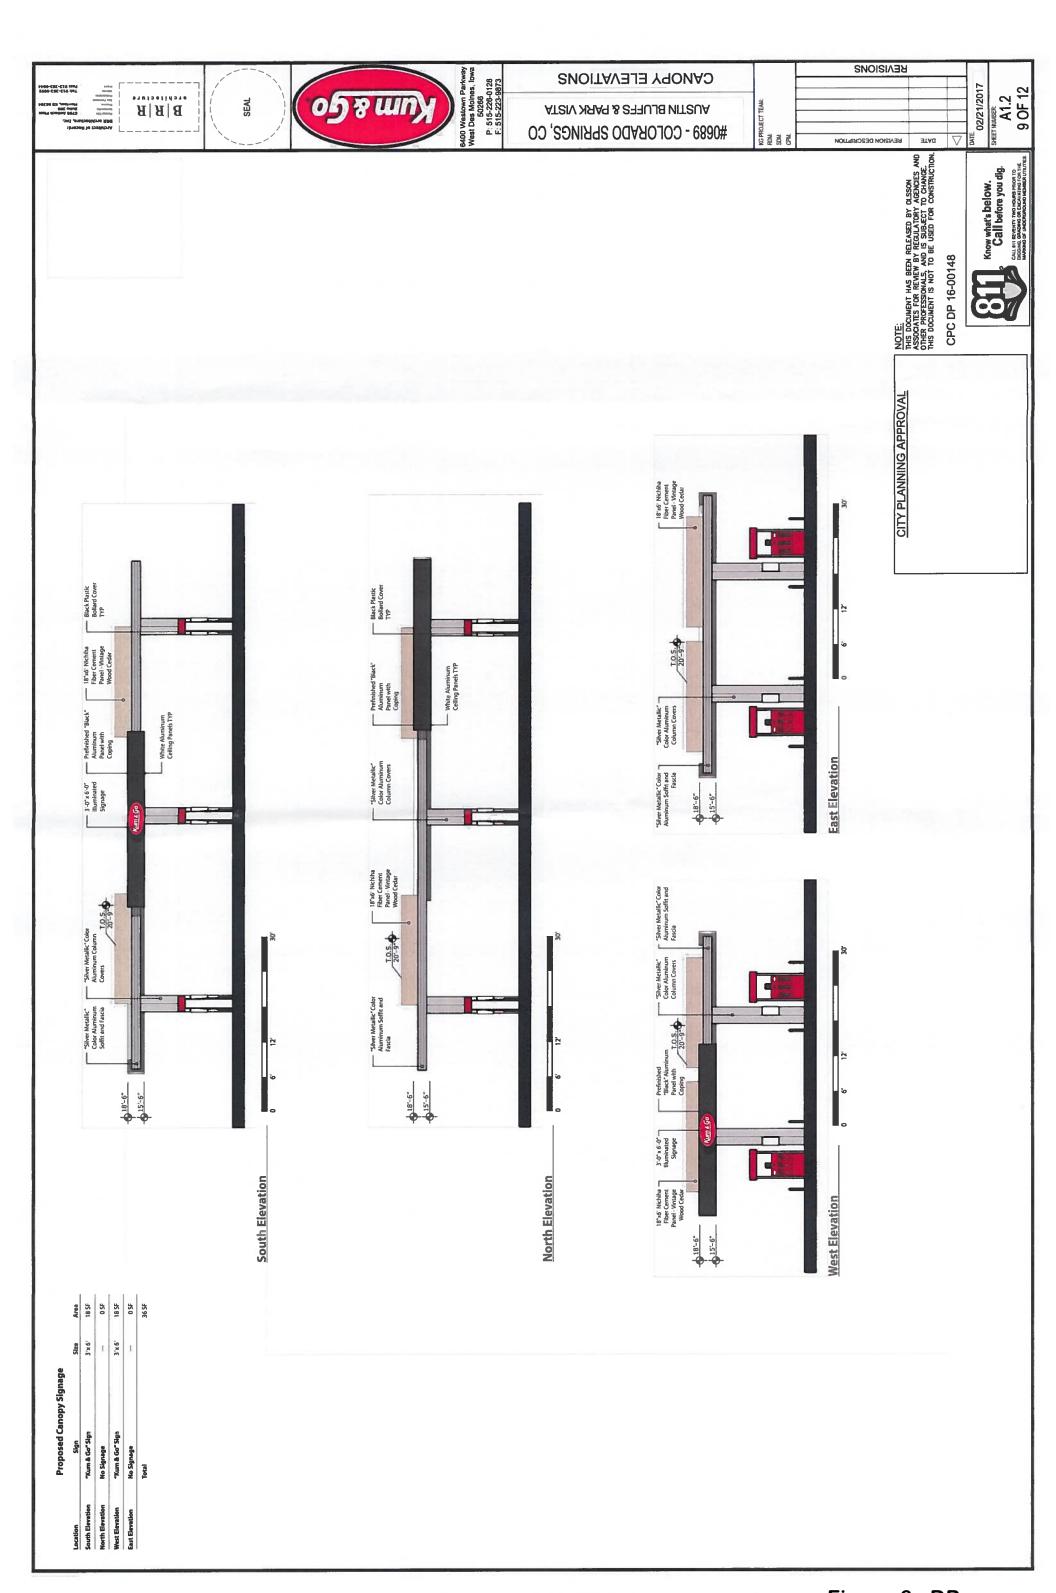

RY BEFORE INSTALLING SOO. FERTILIZE, OF 16.7 POUNDS PER 1000 S.F. DRYING AND OTHER DAMAGE. PROTECT EXPOSED ROOTS FROM

NOTE: This document has been released by OL ASSOCIATE FOR RENTW BY PERCULATIONY AG OTHER PROFESSIONALS, AND IS SUBJECT TO THIS DOCUMENT IS NOT TO BE USED FOR CO CPC DP 16-00148 0 CITY PLANNING APPROVAL

MOISTEN PREPARED SURFACE IMMEDIATELY PRIOR TO LATING SOD. WATER THOROUGHLY AND HARROW OR RAKE FERTILIZER IN THE TOP 1-1/2-INCHES OF TOPSOIL, AT A UNIFORM RATE

HANDLING OF SOD SHALL BE DONE IN A MANNER THAT WILL PREVENT TEARING, BREAZING, DEHYDRATION, DO NOT DELIVER MORE SOD THAN CAN BE LAID WITHIN 24 HOURS.

OF 30 DAYS AFTER THE DATE OF FINAL ACCEPTANCE OR STORE ; WELL—ROOTED, EVEN—COLORED, VIABLE TURF MUST BE ESTABLISHED. REGULARITIES.

6





Figure 6 - DP Kum & Go 689





Figure 6 - DP Kum & Go 689







## SIGN ELEVATIONS

REVISIONS MEAISION DESCRIPTION

11 OF 12 2/21/2017 3140