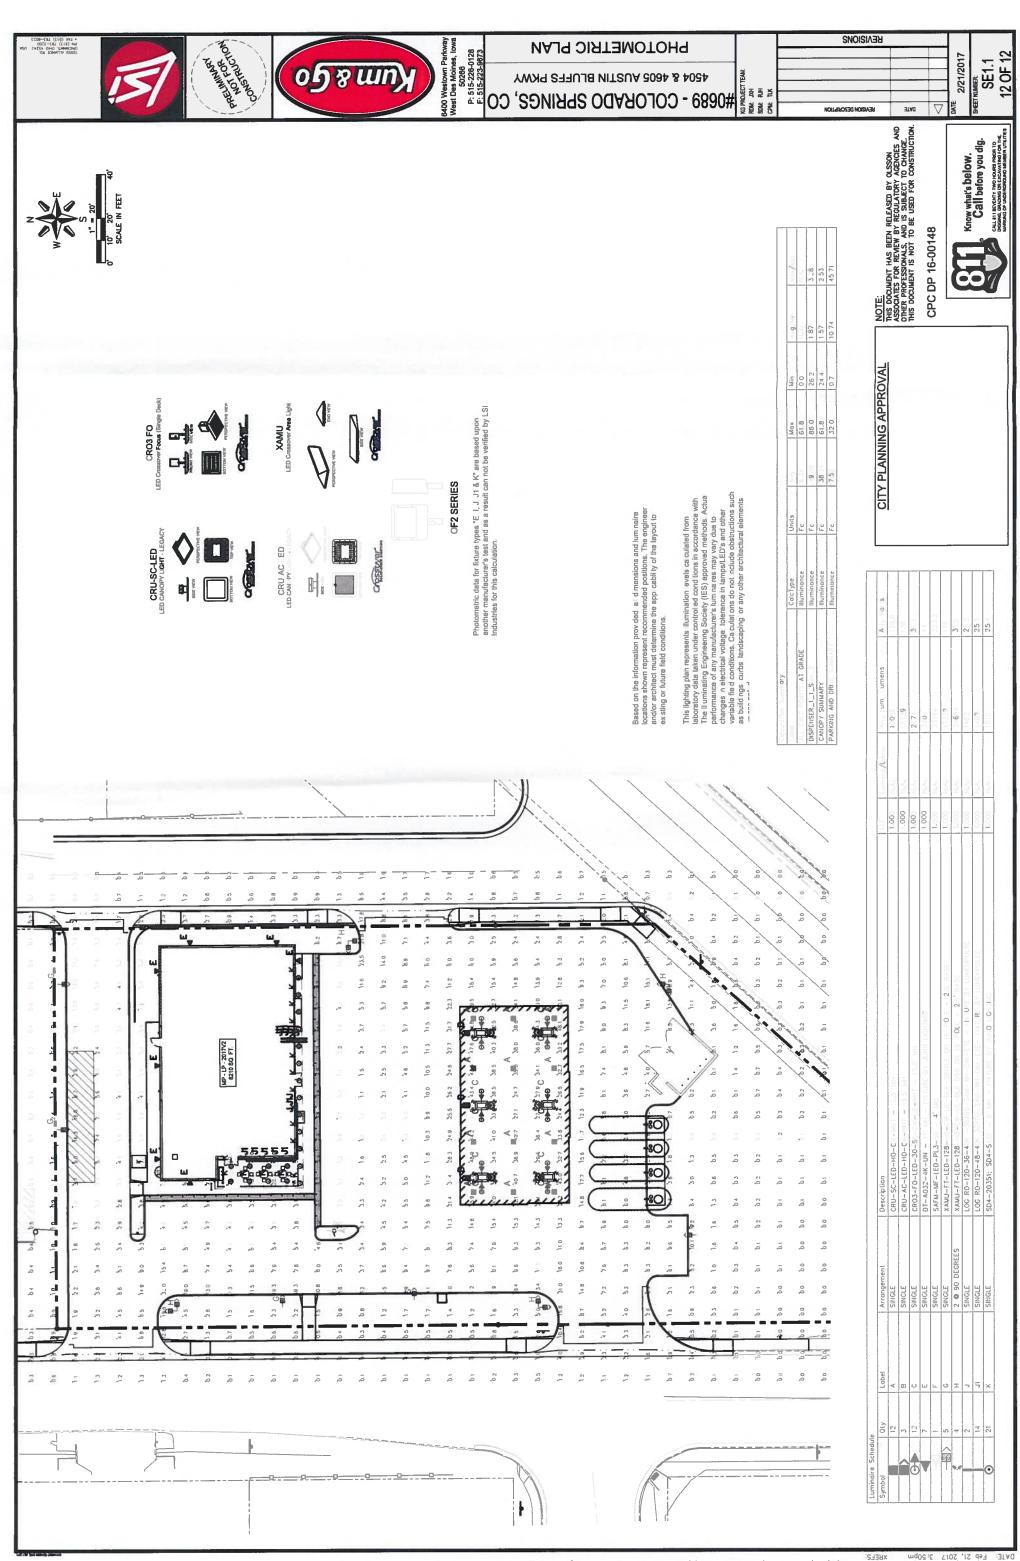

CITY PLANNING APPROVAL

CPC DP 16-00148

Know what's below. Call before you dig.

C0.0 1 OF 12

Figure 6 - DP

Kum & Go 689

/preliminary plans/C\_COV\_62151.dwg

FLOOD ZONE:
PROPERTY IS IN FLOOD ZONE X-AREA DETERMINED TO BE OUTSIDE THE 0.2% ANNUAL CHANCE FLOODPILATY IS IN FLOOD ZONE X-AREA DETERMINED TO BE OUTSIDE THE 0.2% ANNUAL MAP NUMBER-0.8041C0.538 F FFECTIVE DATE-MARCH 17, 1997
FORTING DATE:
I. PUBLIC IMPROVEMENTS BEING INSTALLED WITH THE DEVELOPMENT OF LOT 1 INCLUDE: