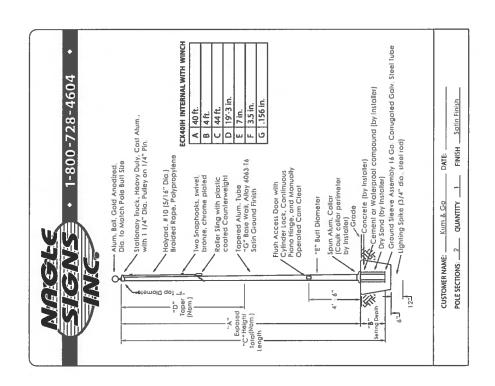

This document has been released by OL ASSOCIATE FOR RENTW BY PERCULATIONY AG OTHER PROFESSIONALS, AND IS SUBJECT TO THIS DOCUMENT IS NOT TO BE USED FOR CO CPC DP 16-00148 0 CITY PLANNING APPROVAL

MOISTEN PREPARED SURFACE IMMEDIATELY PRIOR TO LATING SOD. WATER THOROUGHLY AND HARROW OR RAKE FERTILIZER IN THE TOP 1-1/2-INCHES OF TOPSOIL, AT A UNIFORM RATE

HANDLING OF SOD SHALL BE DONE IN A MANNER THAT WILL PREVENT TEARING, BREAZING, DEHYDRATION, DO NOT DELIVER MORE SOD THAN CAN BE LAID WITHIN 24 HOURS.

OF 30 DAYS AFTER THE DATE OF FINAL ACCEPTANCE OR STORE ; WELL—ROOTED, EVEN—COLORED, VIABLE TURF MUST BE ESTABLISHED. REGULARITIES.

6





Figure 6 - DP Kum & Go 689





Figure 6 - DP Kum & Go 689







## SIGN ELEVATIONS

REVISIONS MEAISION DESCRIPTION

11 OF 12 2/21/2017 3140