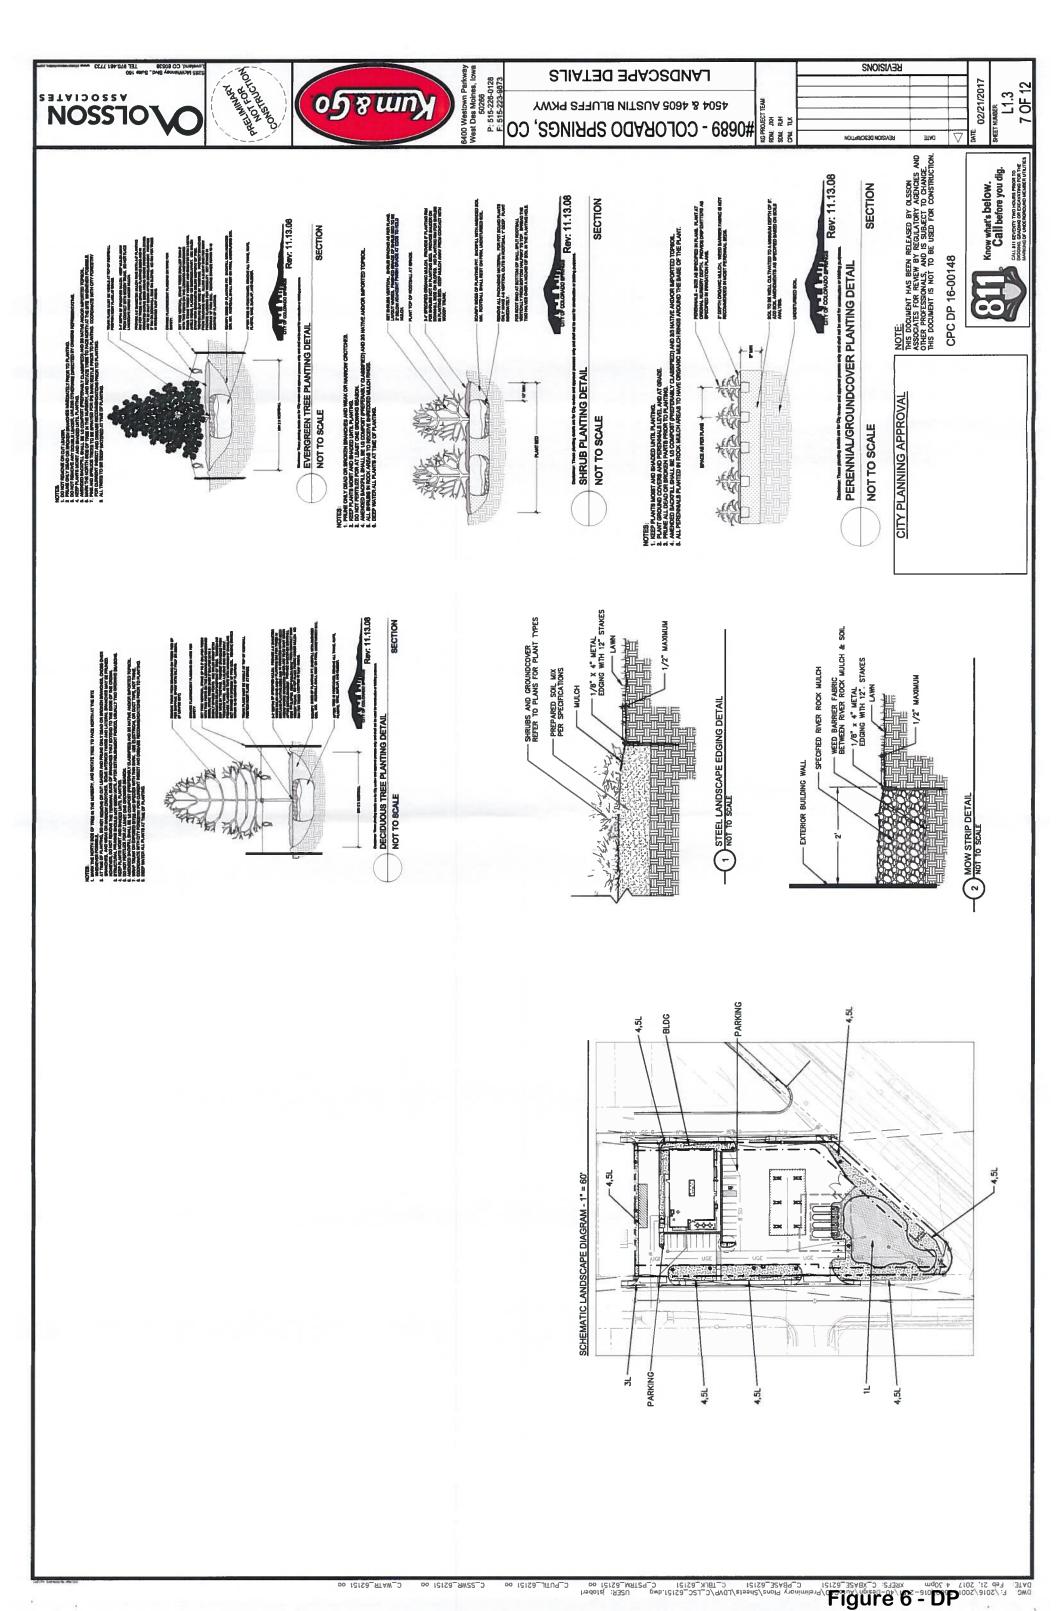

NOT BE USED.

ALLOW SURFACE TO DRY BEFORE INSTALLING SOO. FERTILIZE, OF 16.7 POUNDS PER 1000 S.F. DRYING AND OTHER DAMAGE. PROTECT EXPOSED ROOTS FROM

NOTE: This document has been released by OL ASSOCIATE FOR RENTW BY PERCULATIONY AG OTHER PROFESSIONALS, AND IS SUBJECT TO THIS DOCUMENT IS NOT TO BE USED FOR CO CPC DP 16-00148 0 CITY PLANNING APPROVAL

MOISTEN PREPARED SURFACE IMMEDIATELY PRIOR TO LATING SOD. WATER THOROUGHLY AND HARROW OR RAKE FERTILIZER IN THE TOP 1-1/2-INCHES OF TOPSOIL, AT A UNIFORM RATE

HANDLING OF SOD SHALL BE DONE IN A MANNER THAT WILL PREVENT TEARING, BREAZING, DEHYDRATION, DO NOT DELIVER MORE SOD THAN CAN BE LAID WITHIN 24 HOURS.

OF 30 DAYS AFTER THE DATE OF FINAL ACCEPTANCE OR STORE ; WELL—ROOTED, EVEN—COLORED, VIABLE TURF MUST BE ESTABLISHED. REGULARITIES.

6





Figure 6 - DP Kum & Go 689





Figure 6 - DP Kum & Go 689







## SIGN ELEVATIONS

REVISIONS MEAISION DESCRIPTION

11 OF 12 2/21/2017 3140