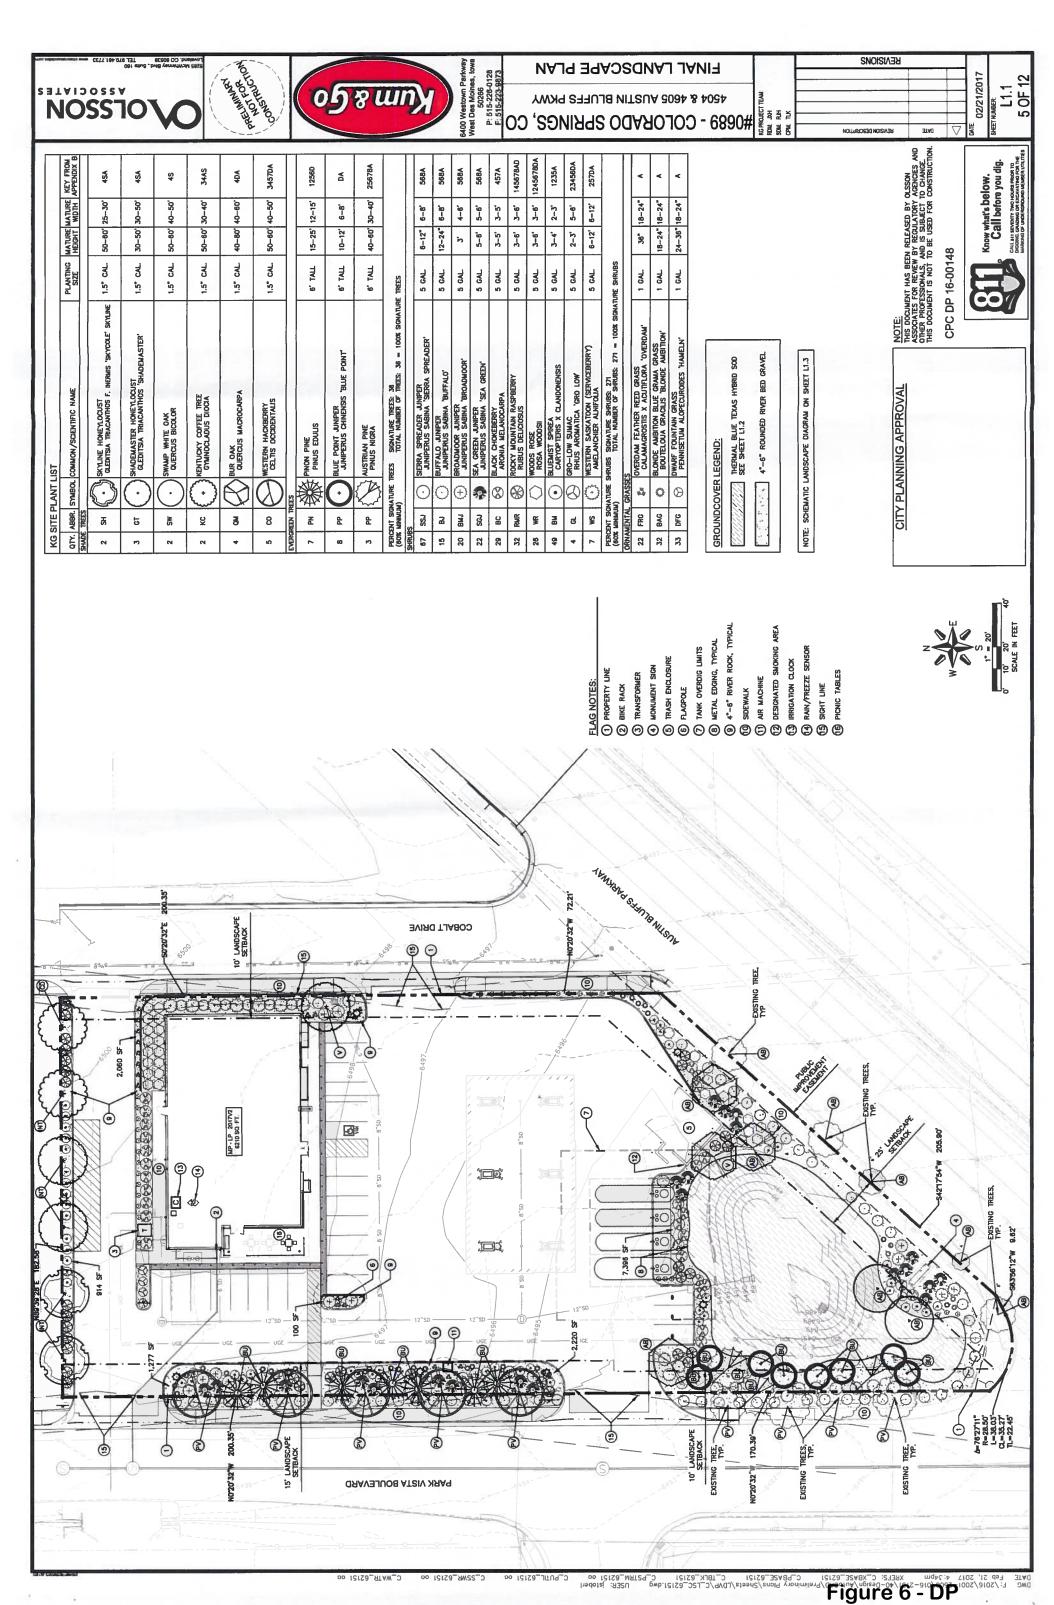

## LANDSCAPE NOTES

4204 & 4605 AUSTIN BLUFFS PKWY #0689 - COLORADO SPRINGS,

KG PROJECT TEAM: RDM: JOH SDM: RUH CPM: TLK

| 2140121/120            |                                                   |          |            |               |              |
|------------------------|---------------------------------------------------|----------|------------|---------------|--------------|
|                        |                                                   |          | 02/21/2017 | SHEET NUMBER: | L1.4         |
| <br>NOTHER DESIGNATION | 31A0                                              | $\nabla$ | DATE       | SHEET         |              |
| 9-1-1-1-1-1            | LESON<br>(GENCIES AND<br>CHANGE.<br>CONSTRUCTION. |          | **         | you dig.      | UNE PRIOR TO |

| . THE HOLD STATE BE CONTINUED WITH THE HOLD OF CHIEF INDICASE                                                                                                                                                                                                                                                                                                                                                                                                                                                                                                                                                                                                                                                                                                                                                                                                                                                                                                                                                                                                                                                                                                                                                                                                                                                                                                                                                                                                                                                                                                                                                                                                                                                                                                                                                                                                                                                                                                                                                                                                                                                                  |                                      |                                       |                 |                                         |                                          |                                                 |                                            |
|--------------------------------------------------------------------------------------------------------------------------------------------------------------------------------------------------------------------------------------------------------------------------------------------------------------------------------------------------------------------------------------------------------------------------------------------------------------------------------------------------------------------------------------------------------------------------------------------------------------------------------------------------------------------------------------------------------------------------------------------------------------------------------------------------------------------------------------------------------------------------------------------------------------------------------------------------------------------------------------------------------------------------------------------------------------------------------------------------------------------------------------------------------------------------------------------------------------------------------------------------------------------------------------------------------------------------------------------------------------------------------------------------------------------------------------------------------------------------------------------------------------------------------------------------------------------------------------------------------------------------------------------------------------------------------------------------------------------------------------------------------------------------------------------------------------------------------------------------------------------------------------------------------------------------------------------------------------------------------------------------------------------------------------------------------------------------------------------------------------------------------|--------------------------------------|---------------------------------------|-----------------|-----------------------------------------|------------------------------------------|-------------------------------------------------|--------------------------------------------|
| <ol> <li>LOCATE AND FLAG ALL UNDERGROUND UTILITIES PRIOR TO AN<br/>CONSTRUCTION, CONTRACTOR SHALL PROTECT COSTING CONTREAD AND<br/>UNDERGROUND UTILITIES. ANY DAMAGE TO SUCH SHALL BE REPAIRED</li> </ol>                                                                                                                                                                                                                                                                                                                                                                                                                                                                                                                                                                                                                                                                                                                                                                                                                                                                                                                                                                                                                                                                                                                                                                                                                                                                                                                                                                                                                                                                                                                                                                                                                                                                                                                                                                                                                                                                                                                      | LANDSCAPE SETBACKS                   | SKS                                   |                 |                                         |                                          |                                                 |                                            |
| BY THE CONTRACTOR AT NO EXPENSE TO THE OWNER.  3. PLANTS AND OTHER MATERIALS ARE QUANTIFIED AND SUMMARIZED FOR THE CONTRACTOR AND LOCAL MODERNING BROWNER.                                                                                                                                                                                                                                                                                                                                                                                                                                                                                                                                                                                                                                                                                                                                                                                                                                                                                                                                                                                                                                                                                                                                                                                                                                                                                                                                                                                                                                                                                                                                                                                                                                                                                                                                                                                                                                                                                                                                                                     | STREET NAME OR<br>ZONE BOUNDARY      | STREET                                |                 | MDTH (IN FT.)<br>REQ./PROV.             | LINEAR                                   | REGUIRED                                        | NO, OF TREES<br>REQ./PROVIDED              |
|                                                                                                                                                                                                                                                                                                                                                                                                                                                                                                                                                                                                                                                                                                                                                                                                                                                                                                                                                                                                                                                                                                                                                                                                                                                                                                                                                                                                                                                                                                                                                                                                                                                                                                                                                                                                                                                                                                                                                                                                                                                                                                                                | AUSTIN BLUFFS<br>PARKWAY             | MAJOR ARTERIAL                        |                 | 25' / 25'                               | 215*                                     | 1 / 20                                          | 11 / 5 + 5<br>EXISTING                     |
| 4. PLAN IS SUBJECT TO CHANGES BARED ON PLATI SIZE AND NATERAL AVALUALITY. ALL CHANGES OR SUBSTITUTIONS MUST BE APPROVED BY THE CITY OF COLORADO SPRINGS AND THE LANDSCAPE ARCHITECT.                                                                                                                                                                                                                                                                                                                                                                                                                                                                                                                                                                                                                                                                                                                                                                                                                                                                                                                                                                                                                                                                                                                                                                                                                                                                                                                                                                                                                                                                                                                                                                                                                                                                                                                                                                                                                                                                                                                                           | PARK WSTA BOULEVARD                  | MINOR ARTERIAL                        |                 | 20, / 20,                               | 370,                                     | 1 / 25 Ex                                       | 15 / 5 + 4<br>EXISTING + SHRUBS            |
| 5. ALL PLANT MATERAL SHALL BE NURSERY GROWN TO MEET MINIMUM SIZE AS SPECIFIED IN THE AMERICAN STANDARD FOR NURSERY ESTABLISHED BY THE AMERICAN NURSERY & LANDSCAPE ASSOCIATION                                                                                                                                                                                                                                                                                                                                                                                                                                                                                                                                                                                                                                                                                                                                                                                                                                                                                                                                                                                                                                                                                                                                                                                                                                                                                                                                                                                                                                                                                                                                                                                                                                                                                                                                                                                                                                                                                                                                                 | COBALT DRIVE                         | COLLECTOR                             |                 | 10, / 10,                               | 273'                                     | 1 / 30                                          | 10 / 1 +<br>SHRUBS                         |
| (ANLA), THE LANDSCAPE ARCHITECT OR OWNER'S REPRESENTATIVE RESERVES THE RIGHT TO REJECT ANY PLANT MATERIAL NOT METING SPECIFICATIONS.                                                                                                                                                                                                                                                                                                                                                                                                                                                                                                                                                                                                                                                                                                                                                                                                                                                                                                                                                                                                                                                                                                                                                                                                                                                                                                                                                                                                                                                                                                                                                                                                                                                                                                                                                                                                                                                                                                                                                                                           | NORTH PROPERTY                       | N/A                                   |                 | N/A                                     | N/A                                      | N/A                                             | N/A                                        |
| 6. PLANTING OF TREES, SHRUBS, SOODED AND SEEDED TURFGRASS IS RECOMMENDED TO TOWNENCE DIFFING ETHER THE SPRING (AARCH 15 — LETTHER 15) PRANTING SEASON — JUNE 15) OR FAIL (SEPTILERS 1 — OFTITHER 15) PRANTING SEASON                                                                                                                                                                                                                                                                                                                                                                                                                                                                                                                                                                                                                                                                                                                                                                                                                                                                                                                                                                                                                                                                                                                                                                                                                                                                                                                                                                                                                                                                                                                                                                                                                                                                                                                                                                                                                                                                                                           | SHRUB SUB.<br>REQ/PROVIDED           | ORNAMENTAL GRASS<br>SUB. REQ/PROVIDED |                 | SETBACK PLANT ABBR.<br>DENOTED ON PLAN  | PERCENT SOD<br>MAX. / PROV.              | PERCENT<br>VEG. RI                              | PERCENT GROUND PLANE<br>VEG. REQ./PROVIDED |
| AND WITH WATER AVAILABLE FOR IRRIGATION PURPOSES. 7. THE LANDSCAPE CONTRACTOR SHALL REMOVE ALL CONSTRUCTION                                                                                                                                                                                                                                                                                                                                                                                                                                                                                                                                                                                                                                                                                                                                                                                                                                                                                                                                                                                                                                                                                                                                                                                                                                                                                                                                                                                                                                                                                                                                                                                                                                                                                                                                                                                                                                                                                                                                                                                                                    | N/A                                  | N/N                                   |                 | NB                                      | 50% / 0%                                 | 75%                                             | 75K / 75K                                  |
| DEBRIS AND MATERIALS INJURIOUS TO PLANT GROWTH FROM PLANTING PITS AND BEDS PRIOR TO BACKFILLING WITH PLANTING INC.  8. A DEPT. SURPENSIANT STANT OF ADDRIFT TO ALL STANDS OF THE STANDS  | N/A                                  | N/A                                   |                 | δ                                       | 50% / 0%                                 | 75X                                             | / 75%                                      |
| PRIOR TO THE INSTALLATION OF ANY PLANT MATE BACKFILL PLANTING BEDS TO A MINIMUM 12-INC!                                                                                                                                                                                                                                                                                                                                                                                                                                                                                                                                                                                                                                                                                                                                                                                                                                                                                                                                                                                                                                                                                                                                                                                                                                                                                                                                                                                                                                                                                                                                                                                                                                                                                                                                                                                                                                                                                                                                                                                                                                        | 40/40                                | N/N                                   |                 | 8                                       | 50% / 0%                                 | 75%                                             | X37 / X37                                  |
| PLANTING SOLI MX. IN PARANION EARS, SOLI TO BE TILLED OR REMOVED AND REPLACED WITH PLANTING SOLI TO A DEPTH OF 30'. THOROUGHLY MIX PLANTING SOLI COMPONENTS PRIOR TO PLACEMENT.                                                                                                                                                                                                                                                                                                                                                                                                                                                                                                                                                                                                                                                                                                                                                                                                                                                                                                                                                                                                                                                                                                                                                                                                                                                                                                                                                                                                                                                                                                                                                                                                                                                                                                                                                                                                                                                                                                                                                | N/A                                  | N/A                                   |                 | GN.                                     | 50% / 0%                                 | 75%                                             | / 75%                                      |
| 10. ALL PLANT BEDS FOR TREES AND SHRUBS, UNLESS OTHERWISE NOTED ON THE PLANS, TO BE WILLCHED AND MAIN OF B DEEP WITH DEPARTMENT OF A TAN OF BROMEN AS A PRINCESS OF A TAN OF BROWN AS A PRINCESS OF BROWN AS A PRINCES | MOTOR VEHICLE LOTS                   | TS                                    |                 |                                         |                                          |                                                 |                                            |
| RICE BED GRANE, OR APPROVED EQUAL, OVER GEOTEXTILE WEED BARRIER FABRIC.                                                                                                                                                                                                                                                                                                                                                                                                                                                                                                                                                                                                                                                                                                                                                                                                                                                                                                                                                                                                                                                                                                                                                                                                                                                                                                                                                                                                                                                                                                                                                                                                                                                                                                                                                                                                                                                                                                                                                                                                                                                        | NO. OF SPACES<br>PROVIDED            | SHADE TREES REQUIRED/PROVIDED         | <u> </u>        | VEHICLE LOT<br>FRONTAGES                | LENGTH OF FRONTAGE (EXCLUDING DRIVEWAYS) |                                                 | 2/3 LENGTH OF<br>FRONTAGE (FEET)           |
| 11. METAL LAMDSCAPE EDGING IS TO BE USED ON ALL LANDSCAPE BEDS ABUTHING SOODED AREAS OR AS NOTED ON LANDSCAPE PLANS. 12. LANDSCAPE CONTRACTOR IS TO BE PERSPONSIBLE FOR WATERING ALL                                                                                                                                                                                                                                                                                                                                                                                                                                                                                                                                                                                                                                                                                                                                                                                                                                                                                                                                                                                                                                                                                                                                                                                                                                                                                                                                                                                                                                                                                                                                                                                                                                                                                                                                                                                                                                                                                                                                           |                                      |                                       |                 | AUSTIN BLUFFS<br>PARKWAY                | 206*                                     | 2                                               | 136 LF                                     |
| PLANT MATERAL, UNTIL THE THE THE PERMARENT RRIGATION SYSTEM IS PULY FUNCTIONAL, AND ACCETANCE OF THE PROJECT HAS TAKEN PLACE, ANY MATERAL, WHICH DIES, CR DEPOLANTES (PRIOR TO                                                                                                                                                                                                                                                                                                                                                                                                                                                                                                                                                                                                                                                                                                                                                                                                                                                                                                                                                                                                                                                                                                                                                                                                                                                                                                                                                                                                                                                                                                                                                                                                                                                                                                                                                                                                                                                                                                                                                 |                                      | 1/15 STALLS                           |                 | PARK WSTA BOULEVARD                     | 370'                                     | 2,                                              | 245 LF                                     |
| ACCEPTANCE OF THE WORK) WILL BE PROMPTLY REMOVED AND REPLACED.  13 THE CANTRACTOR WILL CAMBIETELY CHARANTER ALL WINDS FOR A                                                                                                                                                                                                                                                                                                                                                                                                                                                                                                                                                                                                                                                                                                                                                                                                                                                                                                                                                                                                                                                                                                                                                                                                                                                                                                                                                                                                                                                                                                                                                                                                                                                                                                                                                                                                                                                                                                                                                                                                    | 22 STALLS                            | 2 TREES PROVIDED 2 TREES PROVIDED     | 88              | COBALT DRIVE                            | 273                                      | 32                                              | 180 F                                      |
| PERIOD OF ONE YEAR BEGINNING AT THE DATE OF ACCEPTANCE, OR STORE OPERING, WHICHEVER IS GREATED, CONTRACTOR WILL MAKE ALL REPLACEMENTS PROMPTY (AS PER DIRECTION OF OWNER).                                                                                                                                                                                                                                                                                                                                                                                                                                                                                                                                                                                                                                                                                                                                                                                                                                                                                                                                                                                                                                                                                                                                                                                                                                                                                                                                                                                                                                                                                                                                                                                                                                                                                                                                                                                                                                                                                                                                                     |                                      |                                       |                 | N/A                                     | N/A                                      |                                                 | N/A                                        |
| 14. ALL LANDSCAPE AREAS AND SOD AREAS SHALL BE IRRIGATED WITH A HIGH-EFFICIENCY, AUTOMATIC IRRIGATION SYSTEM ACHIEVING 100% EVEN COVERAGE OF ALL LANDSCAPE AREAS, IRRIGATION SYSTEM SHALL BE                                                                                                                                                                                                                                                                                                                                                                                                                                                                                                                                                                                                                                                                                                                                                                                                                                                                                                                                                                                                                                                                                                                                                                                                                                                                                                                                                                                                                                                                                                                                                                                                                                                                                                                                                                                                                                                                                                                                   | MIN. 3' SCREENING<br>PLANTS REQ/PROV | EVERGREEN PLANTS<br>REQ.(50%)/PROV    | ST. >           | SCREEN WALL/<br>BERM                    | VEHICLE LOT PLANT<br>ABBR. ON PLAN       |                                                 | PERCENT GROUNDPLANE<br>VEG. REQ/PROVIDED   |
| DESIGN—BUILD TO MEET ALL CITY REQUIREMENTS.  15. CONTRACTOR TO INSPECT THE PLANT MATERIAL BEFORE INSTALLATION                                                                                                                                                                                                                                                                                                                                                                                                                                                                                                                                                                                                                                                                                                                                                                                                                                                                                                                                                                                                                                                                                                                                                                                                                                                                                                                                                                                                                                                                                                                                                                                                                                                                                                                                                                                                                                                                                                                                                                                                                  | 187/187                              | 20% / 20%                             |                 | SCREEN                                  | >                                        | 75                                              | 75% / 100%                                 |
| FOR SIZE AND HEALTH OF PLANTS, OBSENCE FEED OVERSIGHT OF THE TYPE AND INCOPPORATION DEPTH OF SOIL AMENDMENTS TO TURE AREAS, ODTAIN PROPER IRRIGATION PROFILES AS WELL AS THE CONTRACT OF THE                                                                                                                                                                                                                                                                                                                                                                                                                                                                                                                                                                                                                                                                                                                                                                                                                                                                                                                                                                                                                                                                                                                                                                                                                                                                                                                                                                                                                                                                                                                                                                                                                                                                                                                                                                                                                                                                                               | INTERNAL LANDSCAPING                 | PING                                  |                 |                                         |                                          |                                                 |                                            |
| FIRST VERDING THE GIT IN THE SECTION AFTERANTS. CONTRACTOR SHALL ARCOGNANCE WITH GIT'S INSECTION AFTER MANUSCAPE FOR SECTION AFTER MANUSCAPE INSTALLATION IS COMPLETE TO PERFORM A FINAL LANDSCAPE.                                                                                                                                                                                                                                                                                                                                                                                                                                                                                                                                                                                                                                                                                                                                                                                                                                                                                                                                                                                                                                                                                                                                                                                                                                                                                                                                                                                                                                                                                                                                                                                                                                                                                                                                                                                                                                                                                                                            | NET SITE AREA<br>LESS PUBLIC ROW     | PERCENT MINIMUM<br>INTERNAL AREA      |                 | INTERNAL AREA<br>REQ./PROVIDED          | INTERNAL TREES (1/500<br>REQ./PROVIDED   | 100 SF)                                         |                                            |
| INSPECTION AND APPROVAL.  16. PRIOR TO FINAL LANDSCAPE INSPECTION, CONTRACTOR TO VERIFY ALL INTERCLANCE AND IDENCATION IS CONSTRUCTED IN APPROPARIES WITH                                                                                                                                                                                                                                                                                                                                                                                                                                                                                                                                                                                                                                                                                                                                                                                                                                                                                                                                                                                                                                                                                                                                                                                                                                                                                                                                                                                                                                                                                                                                                                                                                                                                                                                                                                                                                                                                                                                                                                      | 67,082 SF                            | 5% (NON-RES)                          |                 | 3,354 SF /<br>23,522 SF                 | 7 / 5 + SHRUBS                           | SS                                              |                                            |
| CITY INSPECTION AFFIDANTS. CONTRACTOR TO PROVIDE RECEIPTS OF ALL PLANT MATERIALS INSTALLED ON—SITE.                                                                                                                                                                                                                                                                                                                                                                                                                                                                                                                                                                                                                                                                                                                                                                                                                                                                                                                                                                                                                                                                                                                                                                                                                                                                                                                                                                                                                                                                                                                                                                                                                                                                                                                                                                                                                                                                                                                                                                                                                            | SHRUBS SUB.<br>REQ./PROVIDED         | ORNAMENTAL GRASS<br>REQ./PROVIDED     | ASS SUB.<br>DED | INTERNAL PLANT ABBR.<br>DENOTED ON PLAN |                                          | PERCENT GROUND PLANE VEGETATION REQ. / PROVIDED | LANE                                       |
| 17. CONTRACTOR SHALL BE RESPONSIBE FOR MANTANING AS-BULLT REDLINES SHOWING CHANGES TO THE APPROVED FINAL LANDSCAPE PLANS. AS-BUILT REDLINES SHALL BE PROVIDED TO OWNER PRIOR TO                                                                                                                                                                                                                                                                                                                                                                                                                                                                                                                                                                                                                                                                                                                                                                                                                                                                                                                                                                                                                                                                                                                                                                                                                                                                                                                                                                                                                                                                                                                                                                                                                                                                                                                                                                                                                                                                                                                                                | 20/20                                | N/A                                   |                 | INT                                     |                                          | 75% / 75%                                       |                                            |
| THE FINAL LANDSCAPE, INSPECTION.  18. A FINAL IRRIGATION PLAN SHALL BE SUBMITTED AND REVIEWED                                                                                                                                                                                                                                                                                                                                                                                                                                                                                                                                                                                                                                                                                                                                                                                                                                                                                                                                                                                                                                                                                                                                                                                                                                                                                                                                                                                                                                                                                                                                                                                                                                                                                                                                                                                                                                                                                                                                                                                                                                  | LANDSCAPE BUFFERS AND SCREENS        | RS AND SCREEN                         | S               |                                         |                                          |                                                 |                                            |
| CONCURRENT WITH BUILDING PERMIT, SUBMITTAL AND APPROVED PRIOR TO ISSUANCE, OF A BUILDING PERMIT.  19. THE HEALTH OF THE ENSITING VECETATION TO REMAIN, SHALL BE                                                                                                                                                                                                                                                                                                                                                                                                                                                                                                                                                                                                                                                                                                                                                                                                                                                                                                                                                                                                                                                                                                                                                                                                                                                                                                                                                                                                                                                                                                                                                                                                                                                                                                                                                                                                                                                                                                                                                                | STREET NAME OR<br>PROPERTY LINE      | WDTH (IN FT.)<br>REQ./PROV.           | LINEAR          | BUFFER TREES (1/20)<br>REQ./PROWDED     | EVRGN TREES REQ.<br>(50%)/PROMDED        | BUFFER TREE<br>ABBR. ON PLAN                    | PERCENT OROUND PLANE<br>VEG. REQ./PROVIDED |
| VERIFIED AT THE BEGINNING AND END OF PROJECT.  20. SEE PLANTING SOIL AMENDMENTS FOR PREPARATION OF ALL                                                                                                                                                                                                                                                                                                                                                                                                                                                                                                                                                                                                                                                                                                                                                                                                                                                                                                                                                                                                                                                                                                                                                                                                                                                                                                                                                                                                                                                                                                                                                                                                                                                                                                                                                                                                                                                                                                                                                                                                                         | PARK VISTA BOULEVARD                 | 15'/15'                               | 370°            | 19 / 17 + SHRUBS                        | 71/01                                    | na                                              | 75% / 75%                                  |
| PLANTING/SEEDING/SOD AREAS.                                                                                                                                                                                                                                                                                                                                                                                                                                                                                                                                                                                                                                                                                                                                                                                                                                                                                                                                                                                                                                                                                                                                                                                                                                                                                                                                                                                                                                                                                                                                                                                                                                                                                                                                                                                                                                                                                                                                                                                                                                                                                                    | ZONING: C-2 (COMMERCIAL)             | AL)                                   |                 |                                         |                                          |                                                 |                                            |

PLANTING SOIL AMENDMENTS SOIL ANALYSIS IS CURRENTLY IN PROCESS. SOIL AMENDMENTS WILL BE INCLUDED ON DRAWINGS WHEN ANALYSIS IS COMPLETE.

NE INCH (PLUS OR MINUS 1/4—INCH), THE MEASUREMENT FOR HE TIME OF CUTTING IN THE FIELD. PRECAUTIONS SHALL BE TAKEN TO CUT MORE THAN 18 HOURS BEFORE BEING INCORPORATED INTO THE

ALL LAWN AREAS SHALL RECEIVE A MINIMUM 8-INCH DEPTH OF TOPSOIL COMPACTED TO 85% MAXIMUM DENSITY AT OPTIMUM MOISTURE CONTENT.

SOD TO BE TURF-TYPE THERMAL BLUE TEXAS HYBRID SOD.

SOD NOTES

C\_PBASE\_62151 C\_TBLK\_62151 dwg USER; jstobert

THE ENTIRE SURFACE TO BE SODDED SHALL BE REASONABLY SMOOTH AND FREE FROM STONES, ROOTS, OR OTHER DEBRIS

SOD SHALL BE MACHINE STRIPPED AT A UNIFORM SOIL THICKNESS OF APPROXIMATELY ONE THICKNESS SHALL EXCLUDE TOP GROWTH AND THATCH, AND SHALL BE DETERMINED AT THE PREVENT DRYING AND HEATING, SOD DAMAGED BY HEAT AND DRY CONDITIONS, AND SOD CA WORK SHALL NOT BE USED.

ALLOW SURFACE TO DRY BEFORE INSTALLING SOO. FERTILIZE, OF 16.7 POUNDS PER 1000 S.F. DRYING AND OTHER DAMAGE. PROTECT EXPOSED ROOTS FROM

NOTE: This document has been released by OL ASSOCIATE FOR RENTW BY PERCULATIONY AG OTHER PROFESSIONALS, AND IS SUBJECT TO THIS DOCUMENT IS NOT TO BE USED FOR CO CPC DP 16-00148 0 CITY PLANNING APPROVAL

MOISTEN PREPARED SURFACE IMMEDIATELY PRIOR TO LATING SOD. WATER THOROUGHLY AND HARROW OR RAKE FERTILIZER IN THE TOP 1-1/2-INCHES OF TOPSOIL, AT A UNIFORM RATE

HANDLING OF SOD SHALL BE DONE IN A MANNER THAT WILL PREVENT TEARING, BREAZING, DEHYDRATION, DO NOT DELIVER MORE SOD THAN CAN BE LAID WITHIN 24 HOURS.

OF 30 DAYS AFTER THE DATE OF FINAL ACCEPTANCE OR STORE ; WELL—ROOTED, EVEN—COLORED, VIABLE TURF MUST BE ESTABLISHED. REGULARITIES.

6

Figure 6 - DP Kum & Go 689

Figure 6 - DP Kum & Go 689