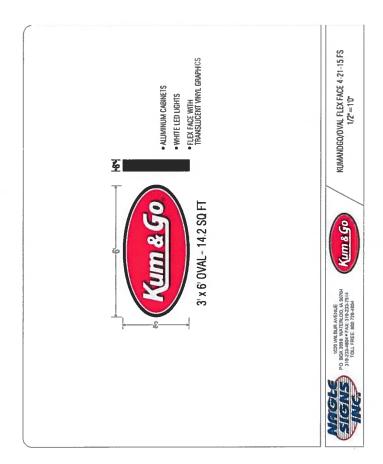

: This document has been released by OL ASSOCIATE FOR RENTW BY PERCULATIONY AG OTHER PROFESSIONALS, AND IS SUBJECT TO THIS DOCUMENT IS NOT TO BE USED FOR CO CPC DP 16-00148 0 CITY PLANNING APPROVAL

MOISTEN PREPARED SURFACE IMMEDIATELY PRIOR TO LATING SOD. WATER THOROUGHLY AND HARROW OR RAKE FERTILIZER IN THE TOP 1-1/2-INCHES OF TOPSOIL, AT A UNIFORM RATE

HANDLING OF SOD SHALL BE DONE IN A MANNER THAT WILL PREVENT TEARING, BREAZING, DEHYDRATION, DO NOT DELIVER MORE SOD THAN CAN BE LAID WITHIN 24 HOURS.

OF 30 DAYS AFTER THE DATE OF FINAL ACCEPTANCE OR STORE ; WELL—ROOTED, EVEN—COLORED, VIABLE TURF MUST BE ESTABLISHED. REGULARITIES.

6





Figure 6 - DP Kum & Go 689





Figure 6 - DP Kum & Go 689







## SIGN ELEVATIONS

REVISIONS MEAISION DESCRIPTION

11 OF 12 2/21/2017 3140