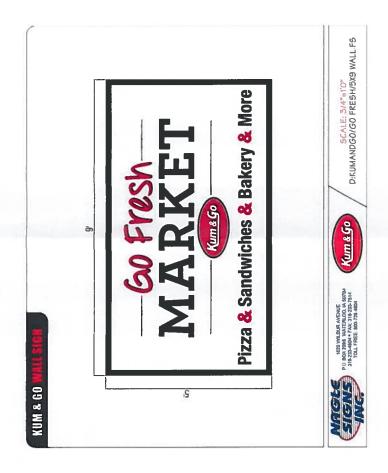

OM

NOTE: This document has been released by OL ASSOCIATE FOR RENTW BY PERCULATIONY AG OTHER PROFESSIONALS, AND IS SUBJECT TO THIS DOCUMENT IS NOT TO BE USED FOR CO CPC DP 16-00148 0 CITY PLANNING APPROVAL

MOISTEN PREPARED SURFACE IMMEDIATELY PRIOR TO LATING SOD. WATER THOROUGHLY AND HARROW OR RAKE FERTILIZER IN THE TOP 1-1/2-INCHES OF TOPSOIL, AT A UNIFORM RATE

HANDLING OF SOD SHALL BE DONE IN A MANNER THAT WILL PREVENT TEARING, BREAZING, DEHYDRATION, DO NOT DELIVER MORE SOD THAN CAN BE LAID WITHIN 24 HOURS.

OF 30 DAYS AFTER THE DATE OF FINAL ACCEPTANCE OR STORE ; WELL—ROOTED, EVEN—COLORED, VIABLE TURF MUST BE ESTABLISHED. REGULARITIES.

6





Figure 6 - DP Kum & Go 689





Figure 6 - DP Kum & Go 689







## SIGN ELEVATIONS

REVISIONS MEAISION DESCRIPTION

11 OF 12 2/21/2017 3140