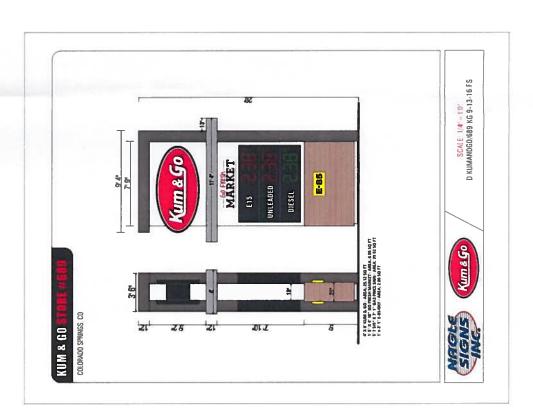

TE: This document has been released by OL ASSOCIATE FOR RENTW BY PERCULATIONY AG OTHER PROFESSIONALS, AND IS SUBJECT TO THIS DOCUMENT IS NOT TO BE USED FOR CO CPC DP 16-00148 0 CITY PLANNING APPROVAL

MOISTEN PREPARED SURFACE IMMEDIATELY PRIOR TO LATING SOD. WATER THOROUGHLY AND HARROW OR RAKE FERTILIZER IN THE TOP 1-1/2-INCHES OF TOPSOIL, AT A UNIFORM RATE

HANDLING OF SOD SHALL BE DONE IN A MANNER THAT WILL PREVENT TEARING, BREAZING, DEHYDRATION, DO NOT DELIVER MORE SOD THAN CAN BE LAID WITHIN 24 HOURS.

OF 30 DAYS AFTER THE DATE OF FINAL ACCEPTANCE OR STORE ; WELL—ROOTED, EVEN—COLORED, VIABLE TURF MUST BE ESTABLISHED. REGULARITIES.

6





Figure 6 - DP Kum & Go 689





Figure 6 - DP Kum & Go 689







## SIGN ELEVATIONS

REVISIONS MEAISION DESCRIPTION

11 OF 12 2/21/2017 3140