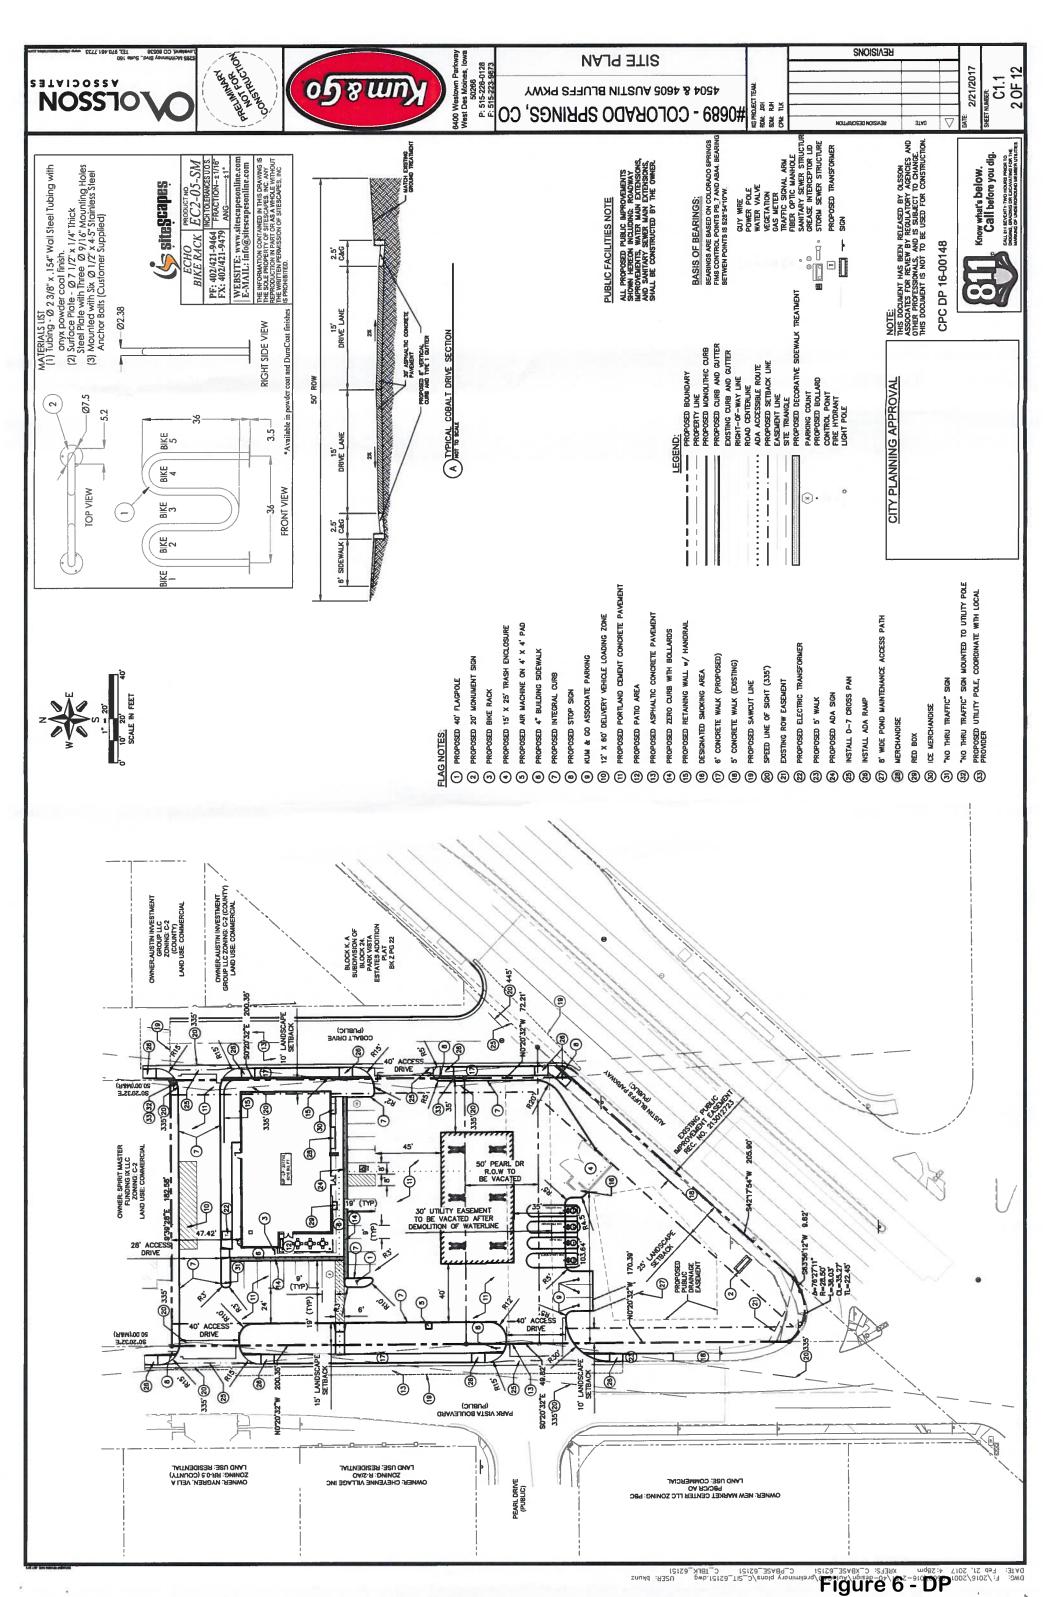

CITY PLANNING APPROVAL

CPC DP 16-00148

Know what's below. Call before you dig.

C0.0 1 OF 12

Figure 6 - DP

Kum & Go 689

/preliminary plans/C\_COV\_62151.dwg

FLOOD ZONE:
PROPERTY IS IN FLOOD ZONE X-AREA DETERMINED TO BE OUTSIDE THE 0.2% ANNUAL CHANCE FLOODPILATY IS IN FLOOD ZONE X-AREA DETERMINED TO BE OUTSIDE THE 0.2% ANNUAL MAP NUMBER-0.8041C0.538 F FFECTIVE DATE-MARCH 17, 1997
FORTING DATE:
I. PUBLIC IMPROVEMENTS BEING INSTALLED WITH THE DEVELOPMENT OF LOT 1 INCLUDE: