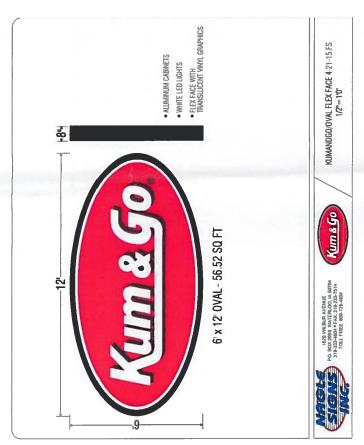

NOTE: This document has been released by OL ASSOCIATE FOR RENTW BY PERCULATIONY AG OTHER PROFESSIONALS, AND IS SUBJECT TO THIS DOCUMENT IS NOT TO BE USED FOR CO CPC DP 16-00148 0 CITY PLANNING APPROVAL

MOISTEN PREPARED SURFACE IMMEDIATELY PRIOR TO LATING SOD. WATER THOROUGHLY AND HARROW OR RAKE FERTILIZER IN THE TOP 1-1/2-INCHES OF TOPSOIL, AT A UNIFORM RATE

HANDLING OF SOD SHALL BE DONE IN A MANNER THAT WILL PREVENT TEARING, BREAZING, DEHYDRATION, DO NOT DELIVER MORE SOD THAN CAN BE LAID WITHIN 24 HOURS.

OF 30 DAYS AFTER THE DATE OF FINAL ACCEPTANCE OR STORE ; WELL—ROOTED, EVEN—COLORED, VIABLE TURF MUST BE ESTABLISHED. REGULARITIES.

6





Figure 6 - DP Kum & Go 689





Figure 6 - DP Kum & Go 689







## SIGN ELEVATIONS

REVISIONS MEAISION DESCRIPTION

11 OF 12 2/21/2017 3140