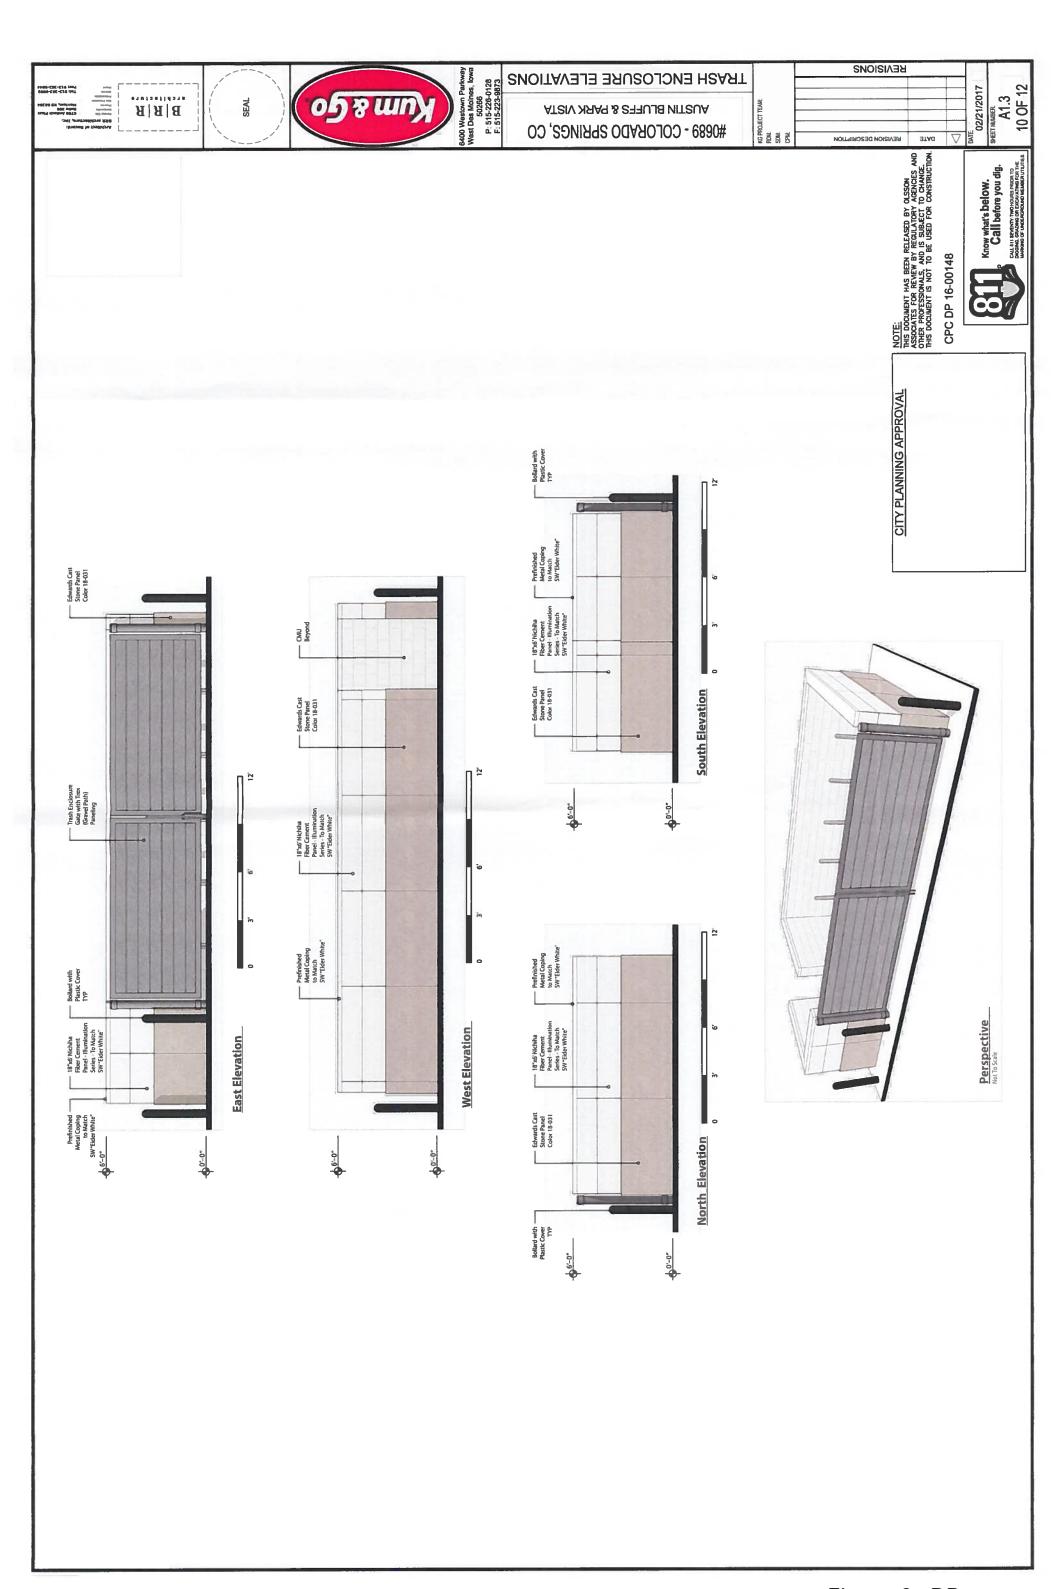

BEFORE INSTALLING SOO. FERTILIZE, OF 16.7 POUNDS PER 1000 S.F. DRYING AND OTHER DAMAGE. PROTECT EXPOSED ROOTS FROM

NOTE: This document has been released by OL ASSOCIATE FOR RENTW BY PERCULATIONY AG OTHER PROFESSIONALS, AND IS SUBJECT TO THIS DOCUMENT IS NOT TO BE USED FOR CO CPC DP 16-00148 0 CITY PLANNING APPROVAL

MOISTEN PREPARED SURFACE IMMEDIATELY PRIOR TO LATING SOD. WATER THOROUGHLY AND HARROW OR RAKE FERTILIZER IN THE TOP 1-1/2-INCHES OF TOPSOIL, AT A UNIFORM RATE

HANDLING OF SOD SHALL BE DONE IN A MANNER THAT WILL PREVENT TEARING, BREAZING, DEHYDRATION, DO NOT DELIVER MORE SOD THAN CAN BE LAID WITHIN 24 HOURS.

OF 30 DAYS AFTER THE DATE OF FINAL ACCEPTANCE OR STORE ; WELL—ROOTED, EVEN—COLORED, VIABLE TURF MUST BE ESTABLISHED. REGULARITIES.

6





Figure 6 - DP Kum & Go 689





Figure 6 - DP Kum & Go 689







## SIGN ELEVATIONS

REVISIONS MEAISION DESCRIPTION

11 OF 12 2/21/2017 3140