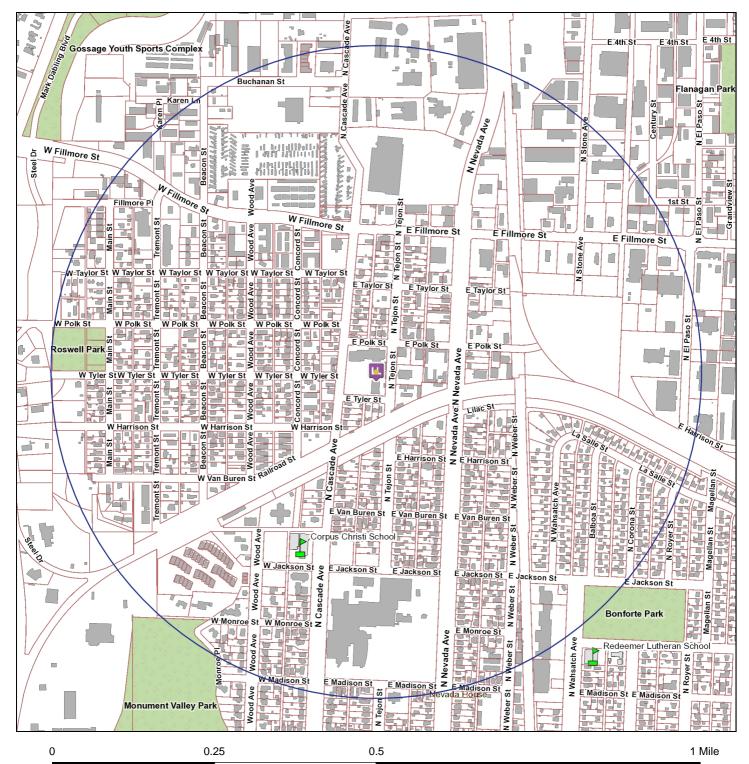

# **Liquor Survey Boundaries**

SMORBROD LLC

d/b/a SMORBROD

2727 N CASCADE AVE #105 & 111

OFFICE OF THE CITY CLERK

License ID: 33641

#### The survey boundary is 0.5 miles from the establishment

#### Map Prepared: 4/25/2018 11:24 AM

Copyright © 2018 City of Colorado Springs on behalf of the Colorado Springs Utilities. All rights reserved. This work, and/or the data contained heron, may not be modified, republished, used to prepare derivative works or commercially exploited in any manner without the prior express written consent of the City of Colorado Springs. This work was prepared utilizing the best data available at the time of creation. Neither the City of Colorado Springs, the Colorado Springs Utilities, nor any of their employees makes any warranty, express or implied, or assumes any legal liability or responsibility for accuracy, completeness, or usefulness of any data contained hereon. The City of Colorado Springs, Colorado Springs Utilities, and their employees explicitly disclaim any responsibility for the data contained hereon.

# EXISTING SIMILAR LICENSES WITHIN BOUNDARY AREA

| Business d/b/a              | Business Address       | License Type       |             |
|-----------------------------|------------------------|--------------------|-------------|
| 1) MURPHY'S TAVERN          | 2729 N NEVADA AVE      | Tavern             | 771.74 ft   |
| 2) ROBIN HOOD INN           | 2830 N NEVADA AVE      | Tavern             | 833.04 ft   |
| 3) JOHNNY'S NAVAJO HOGAN    | 2817 N NEVADA AVE      | Hotel & Restaurant | 907.38 ft   |
| 4) ROMAN VILLA PIZZERIA     | 3005 N NEVADA AVE      | Beer & Wine        | 1,520.20 ft |
| 5) TAP TRADERS              | 3104 N NEVADA AVE      | Tavern             | 2,187.28 ft |
| 6) STIR COFFEE AND COCKTAIL | .S 2330 N WAHSATCH AVE | Hotel & Restaurant | 2,317.41 ft |
| 7) LUCKY DRAGON RESTAURAN   | A02 W FILLMORE ST      | Hotel & Restaurant | 2,562.03 ft |