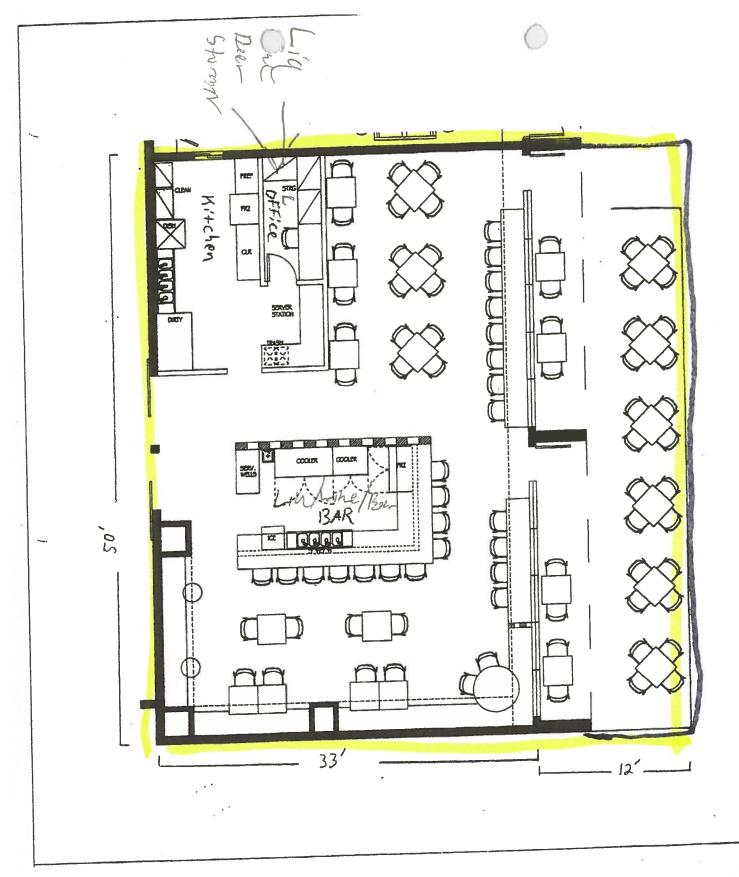

| Section B: FINANCIAL INFORM                                                                                                                                                            | MATION                                                            |                                                                               |                           |
|----------------------------------------------------------------------------------------------------------------------------------------------------------------------------------------|-------------------------------------------------------------------|-------------------------------------------------------------------------------|---------------------------|
| 7. Source(s) of funds invested for total paravings, loan, promissory note, gift or oth THE FOLLOWING INFORMATION MUST                                                                  | urchase, startup, and invento<br>ner). Attach supplemental pag    | es as needed.                                                                 |                           |
| PARTIES MAY HAVE A FINANCIAL INTER<br>NAME/ADDRESS OF FUNDING<br>(bank(s), individual(s), et                                                                                           | EST IN THE BUSINESS FOR V<br>SOURCE                               | WHICH THIS APPLICATION IS<br>FUNDING SOURCE<br>ing/savings/ loan/ note/ gift) | S SUBMITTED.              |
| US Bank                                                                                                                                                                                |                                                                   | Checking                                                                      | \$ 65,000                 |
|                                                                                                                                                                                        |                                                                   |                                                                               |                           |
|                                                                                                                                                                                        | TOTAL                                                             | INVESTMENT IN BUSINESS:                                                       | \$ 65,000                 |
| Section C: PREMISES / LOCAT                                                                                                                                                            | ION INFORMATION                                                   |                                                                               |                           |
| 8. Registered Manager Name: Jaso                                                                                                                                                       | on Gust                                                           |                                                                               |                           |
| If leased, provide the terms: START<br>DIMENSIONS OF PREMISES: 33' X 5<br>Is there a patio area? Yes No<br>Anticipated number of employees: 1<br>Will training be offered or required? | 50'   TOTAL \$     If yes, provide dimension     2   Anticipat    | BQUARE FOOTAGE: _165<br><sub>is</sub> _12' X 50'<br>red opening date:06/0     | 0                         |
| Section D: BACKGROUND INF                                                                                                                                                              | ORMATION                                                          |                                                                               |                           |
| 10. Has the applicant/licensee, any partr<br>previously been issued an alcohol bevera                                                                                                  | ners, any officers, any stock                                     | olders or directors, or any                                                   | manager of said applicant |
|                                                                                                                                                                                        | a statement or affidavit of ex                                    |                                                                               |                           |
| former financial interest in said business<br>11. Has the applicant/licensee, any partr<br>ever received a violation notice, suspen<br>pending, or been denied any alcohol beve        | ners, any officers, any stockl<br>ision, or revocation for any    | nolders or directors, or any<br>alcohol beverage license la                   | manager of said applicant |
| 82 - 28                                                                                                                                                                                | statement or affidavit of expla<br>ners, any officers, any stockl | nation, including date(s) and<br>nolders or directors, or any                 | manager of said applicant |
|                                                                                                                                                                                        | atement or affidavit of explan                                    |                                                                               |                           |
| 13. List every individual applicant's prior                                                                                                                                            |                                                                   |                                                                               |                           |
| Business Name & Address<br>Pizzeria Rustica                                                                                                                                            | Applicant's Name                                                  | Experience/Position                                                           | Dates                     |
| 2527 W Colorado Ave                                                                                                                                                                    | Jason Gust                                                        | Owner/Chef                                                                    | Feb 2012-present          |
| Colorado Springs, CO 80904                                                                                                                                                             | Jason Gust                                                        | Owner/Chef                                                                    | Feb 2012-present          |
| TAPAteria                                                                                                                                                                              |                                                                   |                                                                               | T CD ZO IZ PICCOIR        |