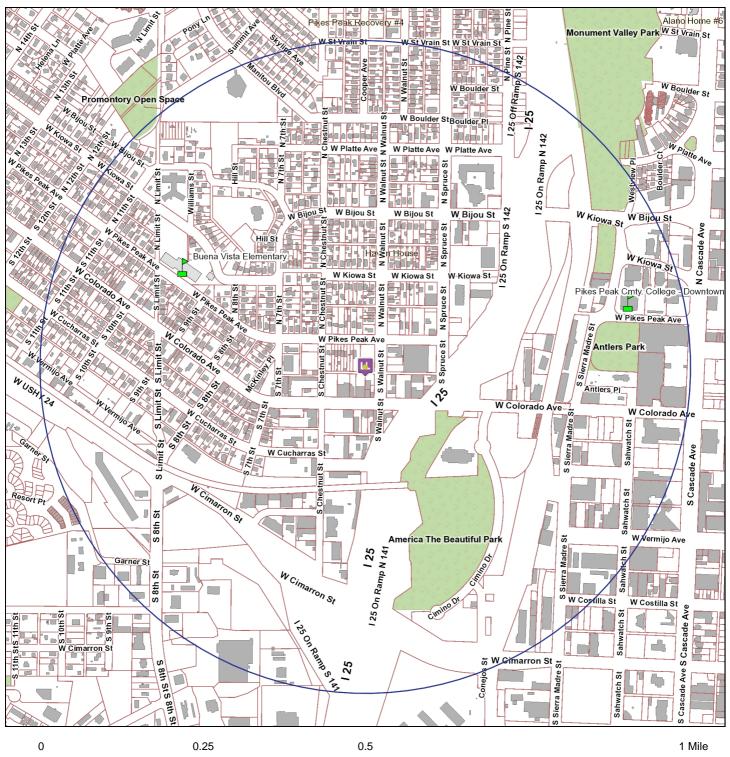

## **Liquor Survey Boundaries**

WESTERN OMELETTE LLC d/b/a WESTERN OMELETTE 16 S WALNUT ST

#### The survey boundary is 0.5 miles from the establishment

Map Prepared: 4/25/2018 11:51 AM

Copyright © 2018 City of Colorado Springs on behalf of the Colorado Springs Utilities. All rights reserved. This work, and/or the data contained heron, may not be modified, republished, used to prepare derivative works or commercially exploited in any manner without the prior express written consent of the City of Colorado Springs. This work was prepared utilizing the best data available at the time of creation. Neither the City of Colorado Springs, the Colorado Springs Utilities, nor any of their employees makes any warranty, express or implied, or assumes any legal liability or responsibility for accuracy, completeness, or usefulness of any data contained hereon. The City of Colorado Springs, Colorado Springs Utilities, and their employees explicitly disclaim any responsibility for the data contained hereon.

## EXISTING SIMILAR LICENSES WITHIN BOUNDARY AREA

|     | Business d/b/a                      | Business Address     | License Type       |             |
|-----|-------------------------------------|----------------------|--------------------|-------------|
| 1)  | BENNY'S RESTAURANT &<br>LOUNGE      | 517 W COLORADO AVE   | Tavern             | 367.68 ft   |
| 2)  | 503W                                | 503 W COLORADO AVE   | Hotel & Restaurant | 374.03 ft   |
| 3)  | CERBERUS BREWING                    | 702 W COLORADO AVE   | Brew Pub           | 780.51 ft   |
| 4)  | N3 TAPHOUSE                         | 817 W COLORADO AVE   | Hotel & Restaurant | 1,414.26 ft |
| 5)  | THE PINERY AT THE HILL              | 775 W BIJOU ST       | Hotel & Restaurant | 1,524.73 ft |
| 6)  | BORRIELLO BROTHERS NY PIZZA         | 229 S 8TH ST         | Hotel & Restaurant | 1,572.68 ft |
| 7)  | CLARION HOTEL and QUALITY<br>SUITES | 314 W BIJOU ST       | Hotel & Restaurant | 1,623.41 ft |
| 8)  | SPICE ISLAND GRILL                  | 10 N SIERRA MADRE ST | Hotel & Restaurant | 2,001.23 ft |
| 9)  | LA CASITA MEXICAN GRILL             | 306 S 8TH ST         | Hotel & Restaurant | 2,086.75 ft |
| 10) | SHERPA GARDEN                       | 1005 W COLORADO AVE  | Hotel & Restaurant | 2,137.88 ft |
| 11) | WESTSIDE BILLIARDS                  | 310 S 8TH ST         | Tavern             | 2,224.53 ft |
| 12) | EUROPEAN CAFE &<br>RESTAURANT       | 1015 W COLORADO AVE  | Hotel & Restaurant | 2,225.28 ft |
| 13) | SUSHI RING II                       | 308 S 8TH ST         | Hotel & Restaurant | 2,229.03 ft |
| 14) | BILLY'S OLD WORLD PIZZA             | 308 S 8TH ST         | Beer & Wine        | 2,249.39 ft |
| 15) | THE ANTLERS & ANTLERS HOTEL         | 4 S CASCADE AVE      | Hotel & Restaurant | 2,337.55 ft |
| 16) | PIKES PEAK CENTER                   | 190 S CASCADE AVE    | Tavern             | 2,596.34 ft |