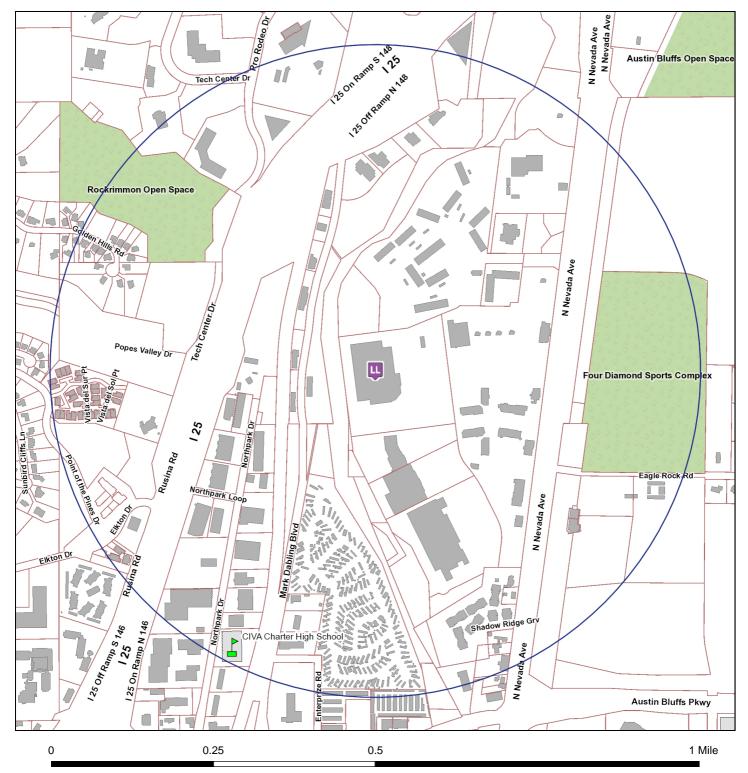

t are within the established boundary area for the proposed establishment and boundary map are attached.

IX Applicant appears to be in compliance with the provisions concerning transfer and purchase of two Retail Liquor Store licenses pursuant to C.R.S. § 12-47-408(1)(b)(I), and the resulting location is not within 1500 feet of another licensed Retail Liquor Store or Liquor Licensed Drugstore.

### ON BEHALF OF THE LOCAL LICENSING AUTHORITY done April 12, 2018.

FOR THE CITY OF COLORADO SPRINGS LOCAL LICENSING AUTHORITY

By: Sarah B. Johnson, City Clerk

Direct questions regarding this notice and hearing to Lee McRae at 719-385-5106.

2

N-33682 Page 13 of 16

# **Liquor Survey Boundaries**

COSTCO WHOLESALE CORPORATION d/b/a COSTCO WHOLESALE #1030 5050 N NEVADA AVE



License ID: 33682



### The survey boundary is 0.5 miles from the establishment

Map Prepared: 4/11/2018 8:32 AM

Copyright © 2018 City of Colorado Springs on behalf of the Colorado Springs Utilities. All rights reserved. This work, and/or the data contained heron, may not be modified, republished, used to prepare derivative works or commercially exploited in any manner without the prior express written consent of the City of Colorado Springs. This work was prepared utilizing the best data available at the time of creation. Neither the City of Colorado Springs, the Colorado Springs Utilities, nor any of their employees makes any warranty, express or implied, or assumes any legal liability or responsibility for accuracy, completeness, or usefulness of any data contained hereon. The City of Colorado Springs,