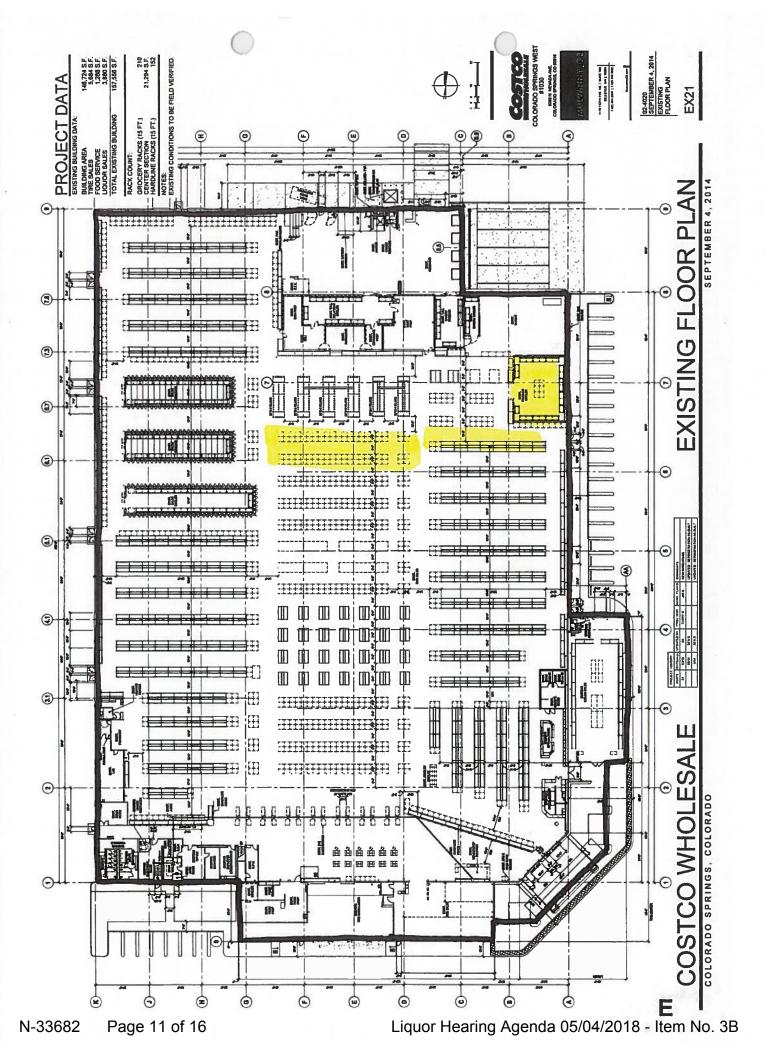

n,<br>WI 53562  | AC-002                                                                                                         | finding of guilt.<br>November 2016, City of Middleton fined Costco \$124 for not having a licensed                                                                                                                                                    |
|      |                                              |                                                                                                                |                                                                                                                                                                                                                                                       |

~



| LICENSING AUTHORITY,<br>CITY OF COLORADO SPRINGS,<br>STATE OF COLORADO<br>Address: 30 South Nevada Avenue, Suite 101<br>Colorado Springs, CO 80903 | CITY CLERK'S OFFICE<br>2018 APR 12 A 9 21 |
|----------------------------------------------------------------------------------------------------------------------------------------------------|-------------------------------------------|
| Telephone: (719) 385-5901<br>Fax Number: (719) 385-5114<br>Email: cityclerk@springsgov.com                                                         |                                           |
| IN THE MATTER OF:<br>APPLICANT<br>Costco Wholesale Corporation<br>d/b/a Costco Wholesale #1030                                                     | Application No: N-33682                   |
| 5050 N. Nevada A