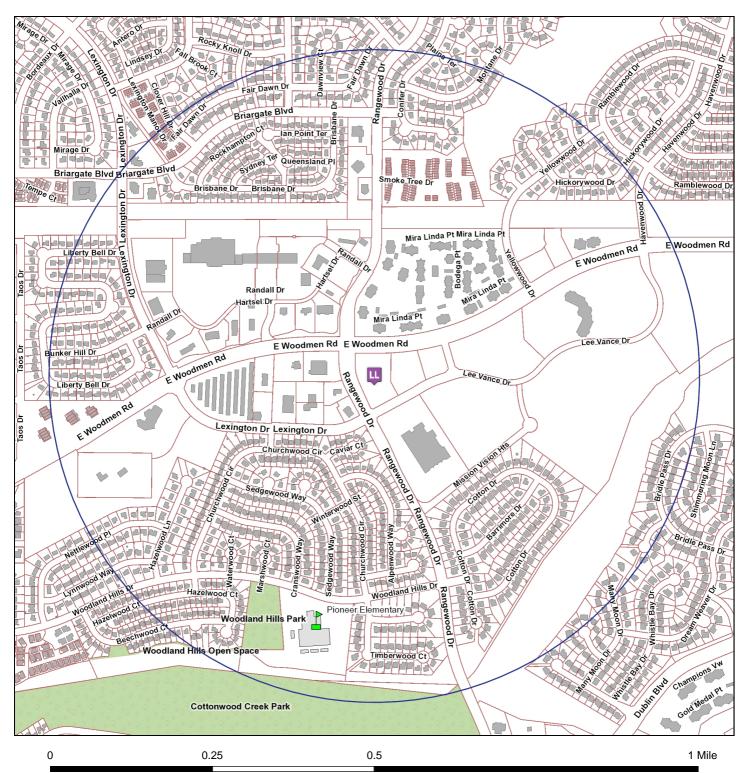

## **Liquor Survey Boundaries**

CVS PHARMACY, INC d/b/a CVS PHARMACY #11024 7353 RANGEWOOD DR

#### OFFICE OF THE CITY CLERK

License ID: 33685

The survey boundary is 0.5 miles from the establishment

Map Prepared: 4/11/2018 8:35 AM

Copyright © 2018 City of Colorado Springs on behalf of the Colorado Springs Utilities. All rights reserved. This work, and/or the data contained heron, may not be modified, republished, used to prepare derivative works or commercially exploited in any manner without the prior express written consent of the City of Colorado Springs. This work was prepared utilizing the best data available at the time of creation. Neither the City of Colorado Springs, the Colorado Springs Utilities, nor any of their employees makes any warranty, express or implied, or assumes any legal liability or responsibility for accuracy, completeness, or usefulness of any data contained hereon. The City of Colorado Springs, Colorado Springs Utilities, and their employees explicitly disclaim any responsibility for the data contained hereon.

## **EXISTING SIMILAR LICENSES WITHIN BOUNDARY AREA**

Business d/b/a Business Address License Type

1) 7-ELEVEN STORE #26693B 3740 RANDALL DR 3.2 Beer Off Premise 1,091.06 ft
2) KING SOOPERS #76 3570 HARTSEL DR 3.2 Beer Off Premise 1,386.32 ft