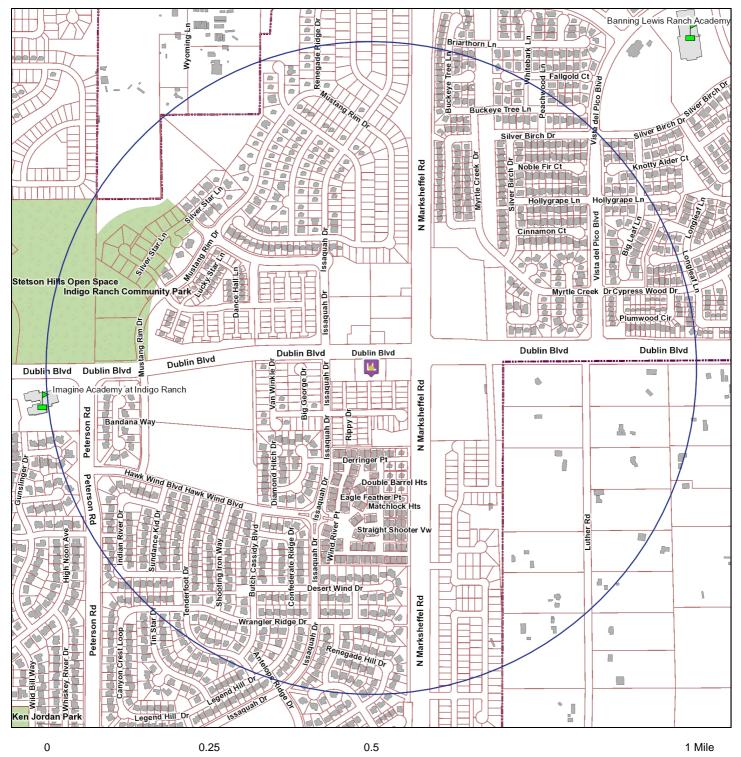

# **Liquor Survey Boundaries**

LIQUOR LAND, LLC d/b/a THE LIQUOR STORE 7675 DUBLIN BLVD

#### The survey boundary is 0.5 miles from the establishment

#### Map Prepared: 3/12/2018 7:41 AM

Copyright © 2018 City of Colorado Springs on behalf of the Colorado Springs Utilities. All rights reserved. This work, and/or the data contained heron, may not be modified, republished, used to prepare derivative works or commercially exploited in any manner without the prior express written consent of the City of Colorado Springs. This work was prepared utilizing the best data available at the time of creation. Neither the City of Colorado Springs, the Colorado Springs Utilities, nor any of their employees makes any warranty, express or implied, or assumes any legal liability or responsibility for accuracy, completeness, or usefulness of any data contained hereon. The City of Colorado Springs, Colorado Springs Utilities, and their employees explicitly disclaim any responsibility for the data contained hereon.

# EXISTING SIMILAR LICENSES WITHIN BOUNDARY AREA

Within the boundary area of the proposed establishment, there are no existing licenses of a similar type.

Date Prepared: 3/12/2018 7:41 AM