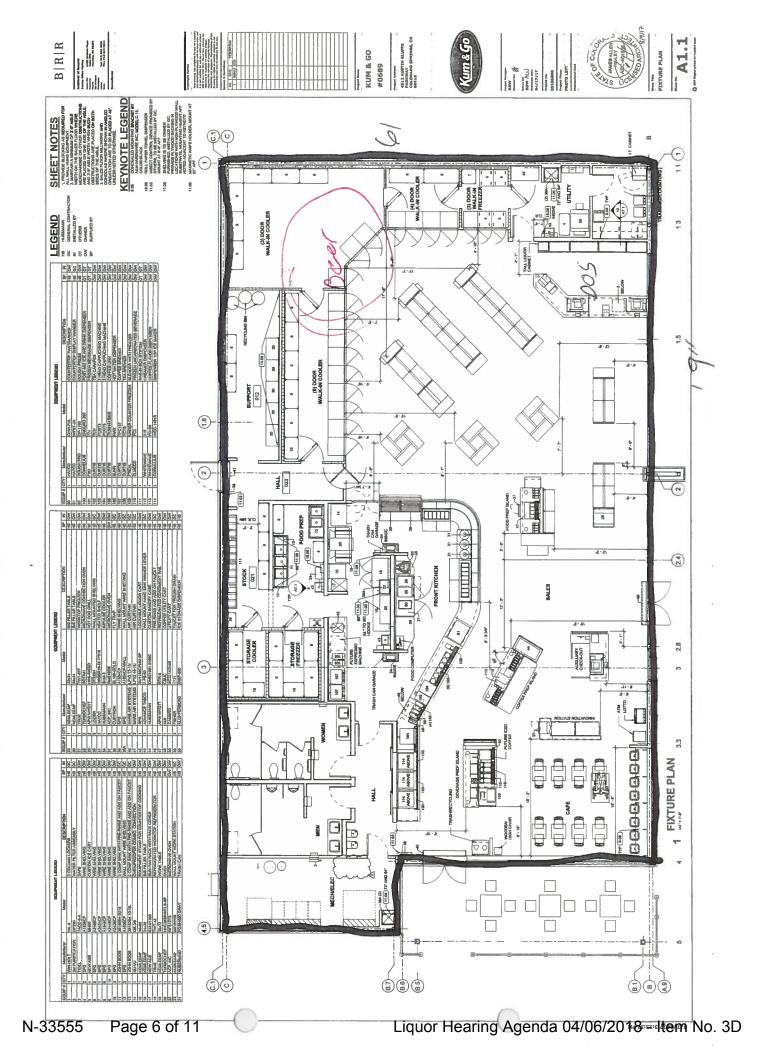

| Section B: FINANCIAL INFORM                                                                 | MATION                        |                                 |                             |
|---------------------------------------------------------------------------------------------|-------------------------------|---------------------------------|-----------------------------|
| 7. Source(s) of funds invested for total pe                                                 |                               |                                 | nks, and indicate checking, |
| savings, loan, promissory note, gift or oth                                                 | er). Attach supplemental pa   | ges as needed.                  |                             |
| THE FOLLOWING INFORMATION MUST PARTIES MAY HAVE A FINANCIAL INTER                           |                               |                                 |                             |
| NAME/ADDRESS OF FUNDING                                                                     |                               | FUNDING SOURCE                  | AMOUNT                      |
| (bank(s), individual(s), et                                                                 | al.) (chec                    | king/savings/ loan/ note/ gift) |                             |
| JP Morgan Chase Bank NA                                                                     | Ku                            | m & Go Checking                 |                             |
|                                                                                             |                               |                                 | 5,420,868.00                |
|                                                                                             |                               |                                 |                             |
|                                                                                             |                               | * * * * *                       |                             |
|                                                                                             |                               |                                 |                             |
|                                                                                             | TOTAL                         | . INVESTMENT IN BUSINESS:       | <b>\$</b> 5,420.868 0       |
| Section C: PREMISES / LOCAT                                                                 | ION INFORMATION               |                                 | Demiller States State       |
| 8. Registered Manager Name: Car                                                             | men Weeks                     |                                 |                             |
| 9. Terms of legal possession for which                                                      | ch application is made:       | □ OWN □ LEAS                    | SE  OTHER                   |
|                                                                                             |                               |                                 |                             |
| If leased, provide the terms: START                                                         | DATE: 11/01/2017              | END DATE:01/31/202              | <u>!7</u>                   |
| DIMENSIONS OF PREMISES: 106' 9"                                                             | X 61 TOTAL                    | SQUARE FOOTAGE: 6200            | )                           |
| Is there a patio area? 🗓 Yes 🗌 No                                                           | If yes provide dimension      | ne no alcohol allowed 22X30     |                             |
| is there a patio area. E.g. res. [1] No.                                                    | ii yes, provide dimensio      |                                 |                             |
| Anticipated number of employees:                                                            | 20 Anticipa                   | ited opening date: 04/01/20     | 18                          |
| <br>  Will training be offered or required?                                                 | /es □ No If ves.:             | through what agency? corpora    | te training                 |
|                                                                                             | ,                             |                                 |                             |
| Section D. BACKCOOLING INC.                                                                 | ODMATION                      |                                 |                             |
| Section D: BACKGROUND INFO<br>10. Has the applicant/licensee, any partn                     |                               | cholders or directors, or any   | manager of said applicant   |
| previously been issued an alcohol beverage                                                  |                               |                                 |                             |
|                                                                                             |                               | xplanation, to identify the bu  |                             |
| former financial interest in said business in 11. Has the applicant/licensee, any partners. |                               |                                 |                             |
| ever received a violation notice, suspen-<br>pending, or been denied any alcohol beve       | sion, or revocation for any   | alcohol beverage license la     | w violation, have charges   |
| X Yes No IF YES, ATTACH as                                                                  |                               |                                 | location(s)                 |
| 12. Has the applicant/licensee, any partn                                                   | ners, any officers, any stocl | cholders or directors, or any   | manager of said applicant   |
| ever been convicted of any crime, received                                                  |                               |                                 |                             |
| Yes X No IF YES, ATTACH starts.  13. List every individual applicant's prior                |                               |                                 |                             |
|                                                                                             |                               |                                 | ppiement as needed.         |
| Business Name & Address Kum & Go LC owns 430                                                | Applicant's Name              | Experience/Position             | Dates                       |
| convenience stores most of which                                                            |                               |                                 |                             |
| sell alchohlic beverages                                                                    |                               |                                 | -                           |
|                                                                                             |                               |                                 |                             |
|                                                                                             |                               |                                 |                             |
|                                                                                             |                               |                                 |                             |