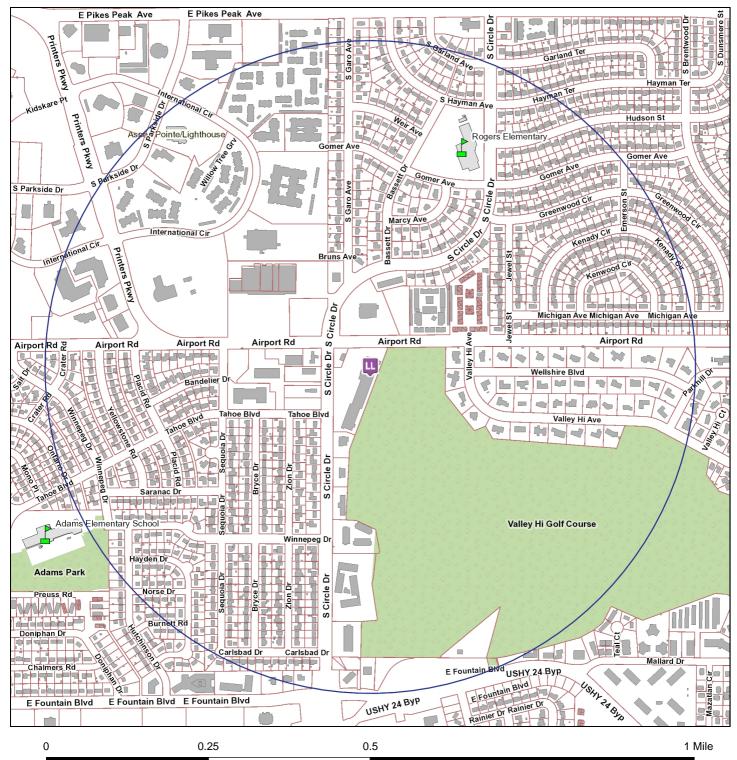

# **Liquor Survey Boundaries**

LEEVERS SUPERMARKETS, INC d/b/a SAVE-A-LOT COLORADO SPRINGS 405 S CIRCLE DR

#### The survey boundary is 0.5 miles from the establishment

Map Prepared: 2/8/2018 7:13 AM

Copyright © 2018 City of Colorado Springs on behalf of the Colorado Springs Utilities. All rights reserved. This work, and/or the data contained heron, may not be modified, republished, used to prepare derivative works or commercially exploited in any manner without the prior express written consent of the City of Colorado Springs. This work was prepared utilizing the best data available at the time of creation. Neither the City of Colorado Springs, the Colorado Springs Utilities, nor any of their employees makes any warranty, express or implied, or assumes any legal liability or responsibility for accuracy, completeness, or usefulness of any data contained hereon. The City of Colorado Springs, Colorado Springs Utilities, and their employees explicitly disclaim any responsibility for the data contained hereon.

# EXISTING SIMILAR LICENSES WITHIN BOUNDARY AREA

#### Business d/b/a

1) SOUTH CIRCLE STATION

2) KUM & GO #676

Business Address 401 S CIRCLE DR 2588 AIRPORT RD <u>License Type</u>

3.2 Beer Off Premise

3.2 Beer Off Premise

236.08 ft 593.44 ft

Date Prepared: 2/8/2018 7:14 AM