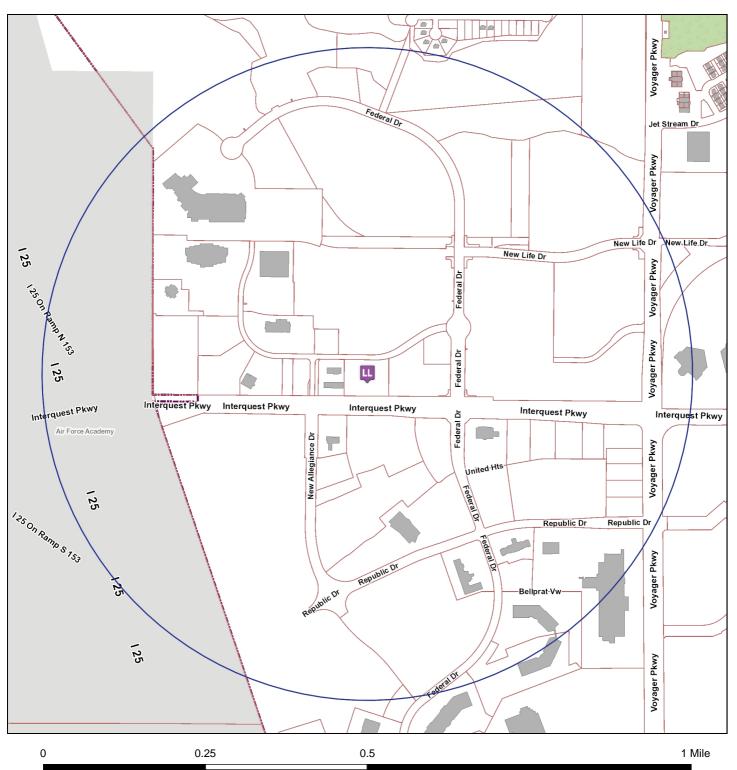

## **Liquor Survey Boundaries**

BMB RESTAURANTS, LLC d/b/a DICKEY'S BARBECUE PIT 1252 INTERQUEST PKWY

#### The survey boundary is 0.5 miles from the establishment

Map Prepared: 1/23/2018 8:47 AM

Copyright © 2018 City of Colorado Springs on behalf of the Colorado Springs Utilities. All rights reserved. This work, and/or the data contained heron, may not be modified, republished, used to prepare derivative works or commercially exploited in any manner without the prior express written consent of the City of Colorado Springs. This work was prepared utilizing the best data available at the time of creation. Neither the City of Colorado Springs, the Colorado Springs Utilities, nor any of their employees makes any warranty, express or implied, or assumes any legal liability or responsibility for accuracy, completeness, or usefulness of any data contained hereon. The City of Colorado Springs, Colorado Springs Utilities, and their employees explicitly disclaim any responsibility for the data contained hereon.

## EXISTING SIMILAR LICENSES WITHIN BOUNDARY AREA

| Business d/b/a                              | Business Address       | License Type       |             |
|---------------------------------------------|------------------------|--------------------|-------------|
| 1) DRURY INN & SUITES -<br>COLORADO SPRINGS | 1170 INTERQUEST PKWY   | Tavern             | 798.47 ft   |
| 2) CHEDDARS CASUAL CAFE                     | 1140 INTERQUEST PKWY   | Hotel & Restaurant | 971.52 ft   |
| 3) THE SUMMIT INTERQUEST                    | 1180 INTERQUEST PKWY   | Hotel & Restaurant | 1,183.67 ft |
| <li>4) COLORADO MOUNTAIN<br/>BREWERY</li>   | 11202 RAMPART HILLS VW | Brew Pub           | 1,712.22 ft |
| 5) RESIDENCE INN                            | 9805 FEDERAL DR        | Hotel & Restaurant | 1,786.53 ft |
| 6) FUZZY'S TACO SHOP                        | 1375 INTERQUEST PKWY   | Hotel & Restaurant | 1,893.24 ft |
| 7) GREAT WOLF LODGE                         | 9494 FEDERAL DR        | Hotel & Restaurant | 1,953.36 ft |