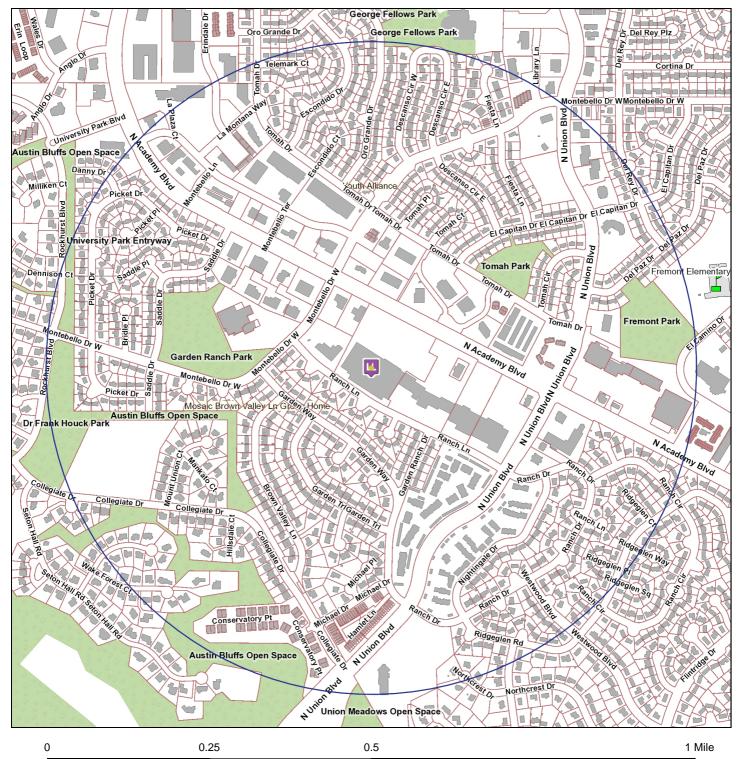

## **Liquor Survey Boundaries**

TARGET CORPORATION d/b/a TARGET STORE T-0154 5240 N ACADEMY BLVD

#### The survey boundary is 0.5 miles from the establishment

Map Prepared: 1/23/2018 8:37 AM

Copyright © 2018 City of Colorado Springs on behalf of the Colorado Springs Utilities. All rights reserved. This work, and/or the data contained heron, may not be modified, republished, used to prepare derivative works or commercially exploited in any manner without the prior express written consent of the City of Colorado Springs. This work was prepared utilizing the best data available at the time of creation. Neither the City of Colorado Springs, the Colorado Springs Utilities, nor any of their employees makes any warranty, express or implied, or assumes any legal liability or responsibility for accuracy, completeness, or usefulness of any data contained hereon. The City of Colorado Springs, Colorado Springs Utilities, and their employees explicitly disclaim any responsibility for the data contained hereon.

## EXISTING SIMILAR LICENSES WITHIN BOUNDARY AREA

Business d/b/a

1) SAFEWAY STORE #835

Business Address 5060 N ACADEMY BLVD <u>License Type</u> 3.2 Beer Off Premise

1,130.90 ft

Date Prepared: 1/23/2018 8:38 AM