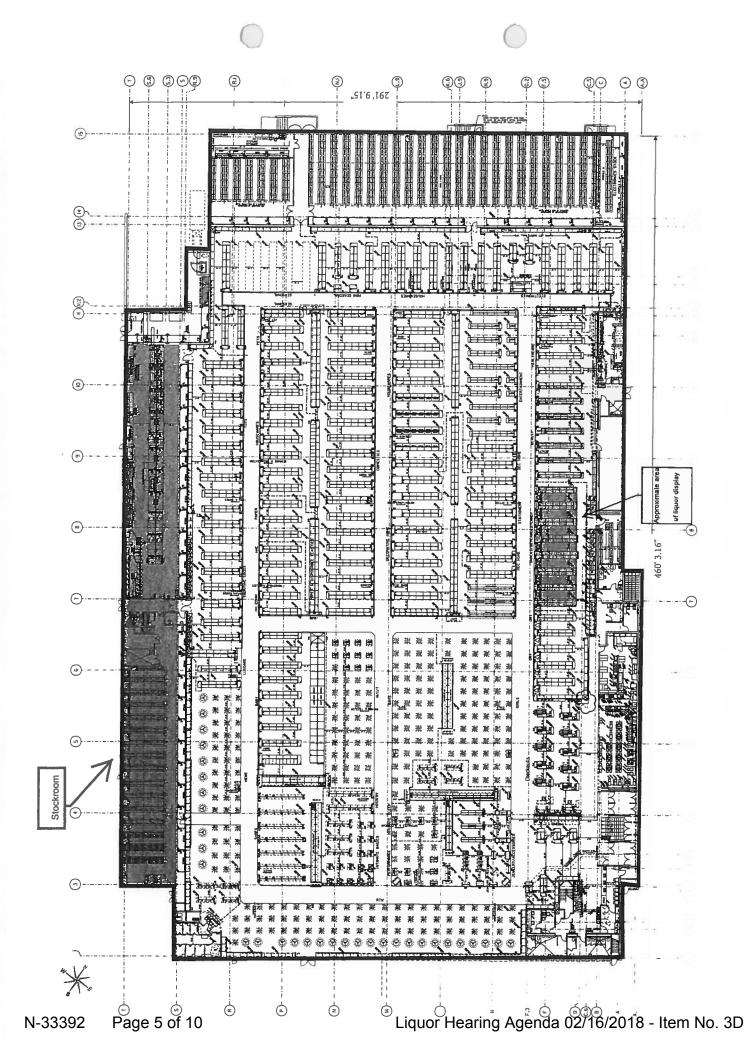

| Section B: FINANCIAL INFORMATION                                                                                                                                     | X                                     |                                 |                                    |
|----------------------------------------------------------------------------------------------------------------------------------------------------------------------|---------------------------------------|---------------------------------|------------------------------------|
| 7. Source(s) of funds invocted for total                                                                                                                             |                                       | Iontonu costo la                |                                    |
| savings, loan, promissory note, gift or other). Attac                                                                                                                | h supplementa                         | l pages as needed.              | banks, and indicate checkin        |
| LHE FULLOWING INFORMATION RELIGE SERVICE                                                                                                                             |                                       |                                 | ED. NO OTHER REPSON O              |
| NAME/ADDRESS OF FUNDING SOURCE                                                                                                                                       |                                       | AFFLICATIO                      | N IS SUBMITTED.                    |
| (bank(s), individual(s), et al.)                                                                                                                                     |                                       | necking/savings/ loan/ note/ gi | AMOUNT (                           |
| Wells Fargo Bank, N.A.                                                                                                                                               | C                                     | hecking                         |                                    |
|                                                                                                                                                                      |                                       |                                 | \$8,000.00                         |
|                                                                                                                                                                      |                                       |                                 |                                    |
|                                                                                                                                                                      |                                       |                                 |                                    |
|                                                                                                                                                                      |                                       |                                 |                                    |
|                                                                                                                                                                      |                                       |                                 |                                    |
|                                                                                                                                                                      |                                       | AL INVESTMENT IN BUSINES        | S: \$ 8,000.00 Har                 |
| Section C: PREMISES / LOCATION INF                                                                                                                                   | ORMATION                              | 1                               |                                    |
| . Registered Manager Name: Jennifer Miya                                                                                                                             | moto                                  |                                 |                                    |
|                                                                                                                                                                      |                                       |                                 |                                    |
| . Terms of legal possession for which applicat                                                                                                                       | tion is made                          |                                 |                                    |
| leased, provide the former OTADT -                                                                                                                                   |                                       |                                 | ASE 🗌 OTHER                        |
| leased, provide the terms: START DATE:                                                                                                                               |                                       | END DATE:                       |                                    |
| IMENSIONS OF PREMISES: 292ft x 460 ft                                                                                                                                | ΤΟΤΑ                                  | L SOUARE EDOTACE. 13            | 4 320 sa ft                        |
| there a patio area?                                                                                                                                                  |                                       |                                 | 1,520 54 10                        |
| s there a patio area? 🔲 Yes 🔳 No If yes, p                                                                                                                           | provide dimens                        | ions                            |                                    |
|                                                                                                                                                                      |                                       |                                 |                                    |
| nticipated number of employees:                                                                                                                                      | Anticip                               | pated opening date:Alre         | ady Open                           |
| fill training be offered or required? 🔲 Yes 🔳 No                                                                                                                     | If ves.                               | through what agonou?            |                                    |
|                                                                                                                                                                      | , , , , , , , , , , , , , , , , , , , | the agency r                    |                                    |
| ection D: BACKGROUND INFORMATIC                                                                                                                                      |                                       |                                 |                                    |
|                                                                                                                                                                      |                                       |                                 | a g <sup>ana</sup> a set tot offer |
| <ul> <li>Has the applicant/licensee, any partners, any off eviously been issued an alcohol beverage license, o</li> <li>Yes No IF YES, ATTACH a statement</li> </ul> | r have a financ                       | knolders or directors, or any   | manager of said applicant          |
| Yes No IF YES, ATTACH a statement                                                                                                                                    | or affidavit of                       | explanation to identify the bus | arage license in Colorado?         |
|                                                                                                                                                                      |                                       |                                 |                                    |
| er received a violation notice automotion any off                                                                                                                    | icers, any stoc                       | knolders or directors, or any   | manager of said applicant          |
| numg, of been denied any alcohol beverage license                                                                                                                    | anywhere in the                       | B United States2                | w violation, have charges          |
| Has the applicant/licensee                                                                                                                                           | affidavit of expl                     | anation, including date(s) and  | location(s)                        |
| Has the applicant/licensee, any partners, any offi<br>er been <u>convicted of any crime</u> , received a suspende                                                    | cers, any stock<br>d sentence a r     | cholders or directors, or any i | manager of said applicant          |
| Yes No IF YES ATTACH statement and                                                                                                                                   |                                       | characterice, of have cha       | rges pending?                      |
| List every individual applicant's prior experience i                                                                                                                 | n the sale of all                     | coholic beverages Attach and lo | ocation(s).                        |
| Dusiness Name & Address Applie                                                                                                                                       | ant's Name                            | ,                               | pplement as needed.                |
| lease see Master File**                                                                                                                                              | ant s Name                            | Experience/Position             | Dates                              |
|                                                                                                                                                                      |                                       |                                 |                                    |
|                                                                                                                                                                      |                                       |                                 |                                    |
|                                                                                                                                                                      |                                       |                                 |                                    |
|                                                                                                                                                                      |                                       |                                 |                                    |
|                                                                                                                                                                      |                                       |                                 | 1                                  |
|                                                                                                                                                                      |                                       |                                 |                                    |