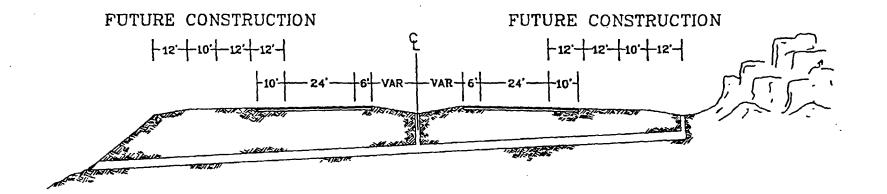

8/9/88 a 17JC26

Bridges shall be designed in accordance with the Colorado Department of Highways criteria. ANNEXOR shall design bridges for ease of expansion to the ultimate width.

5. Initial Grading and Construction between U.S. Highway 24 and State Highway 94. ANNEXOR shall grade the B-L Pkwy to accommodate a full eight lane facility between U.S. Highway 24 and State Highway 94 generally as shown on Exhibit "D". On this portion of the B-L Pkwy, ANNEXOR will construct four initial through lanes with adequate associated turn lanes, also as shown on Exhibit "D".

6. Grading and Construction Elsewhere. Except for that portion of B-L Pkwy located between U.S. Highway 24 and State Highway 94, ANNEXOR shall grade and initially construct two initial through lanes with adequate associated turn lanes generally as shown on Exhibit "E". ANNEXOR shall grade and construct two additional through lanes and associated turn lanes generally as shown on Exhibit "F" (typical B-L Pkwy cross-sections) when traffic volumes warrant, as determined by the Director of Public Works based on an analysis conducted in accord with the ITE Traffic and Transportation Engineering Manual (herein "ITE Manual"), or earlier at ANNEXOR'S discretion.