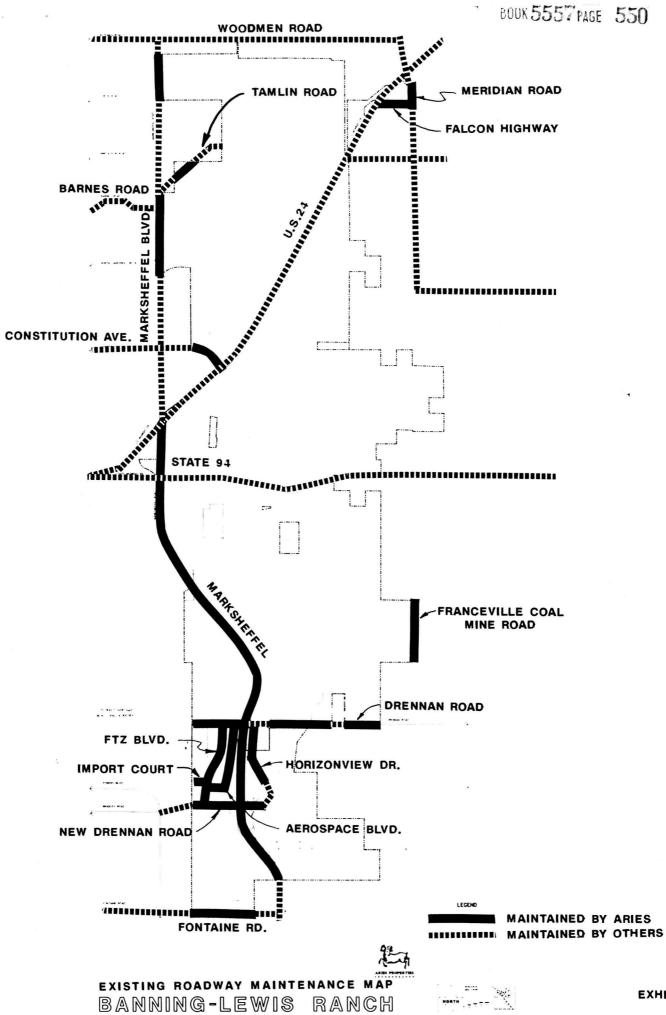

C. MARKSHEFFEL ROAD - Where the Property is adjacent to Marksheffel Road ANNEXOR shall dedicate all right-of-way for Marksheffel Road and associated at-grade intersections within the width of Marksheffel Road right-of-way as set forth in the Master Plan or as later determined by the Director of Public The cost of improving Marksheffel Road to a four-lane street shall be Works. borne as follows: First, ANNEXOR shall bear the full cost of improving the street where both sides of the right-of-way are located within the Property, without any partial reimbursement for arterial streets or arterial bridges as may otherwise be allowed by the Code. Second, where the Property abuts Marksheffel Road on its eastern right-of-way boundary, ANNEXOR shall bear the cost, as provided in the Code, of improving the street to a full four-lane width and shall be eligible for partial reimbursement for arterial streets or arterial bridges. Where Marksheffel Road abuts CITY'S gas propane plant property, ANNEXOR shall be responsible for the full cost of improving such to a four lane width without any recovery or reimbursement. ANNEXOR shall be entitled to recover a portion of its cost for full width construction in accordance with the CITY's standard recovery agreements subject to any prior

agreements between the CITY and other adjacent property owners (METEX). Third. ANNEXOR shall be required to contribute Off-Site Roadway Improvement fees as set forth in Article III(E) below, for the Property's impact on those segments of Marksheffel Road between Woodmen Road on the north and U.S. Highway 24 on the south which are not located adjacent to or within the Property. The necessity and timing of the improvements to Marksheffel Road and associated at-grade intersections shall be constructed in phases as determined by the Director of Public Works based upon a study conducted in accord with the ITE Manual (up to four (4) lanes) as required to accommodate traffic generated by the first twenty-five (25%) percent development of the Property. **Once** Marksheffel Road has been improved in accordance with this Agreement, ANNEXOR shall not be required to contribute to any further improvements of Marksheffel Road.

D. <u>BARNES ROAD</u> - ANNEXOR agrees to construct Barnes Road to a four-lane width between the existing eastern terminus of Barnes east to Marksheffel Road and shall be eligible for partial reimbursement for arterial streets or bridges as provided for in the Code. ANNEXOR agrees to transition Barnes from its six lane width at its eastern terminus to four lanes in accordance with a design approved by Director of Public Works. ANNEXOR shall be entitled to recover a portion of its cost for the construction of Barnes Road in accordance with the CITY's standard recovery agreement. The CITY agrees to use its powers of condemnation for such Barnes Road right-of-way after ANNEXOR has made all reasonable negotiations with other property owners to obtain land for Barnes extended to the Property. ANNEXOR, subject to recovery from private parties, is responsible for all Barnes Road right-of-way costs.

8/9/88 a 17JC26

H. <u>EXISTING STREETS</u> - ANNEXOR shall be responsible for the maintenance of all roadways on and through the Property in accordance with Public Works standard maintenance categories through December 31, 1992, or as may be extended by the parties, as set forth in Exhibit "H", the Contract for Street Maintenance. The computation of ANNEXOR'S resurfacing obligation during the contracting period shall be solely on the existing streets as listed in Exhibit "H". City Administration will cooperate with ANNEXOR'S request to vacate Tamlin Road.