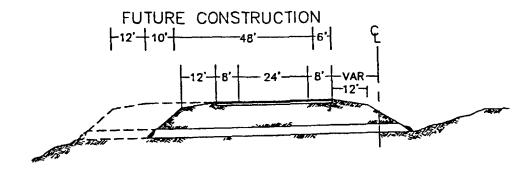

B. BANNING LEWIS PARKWAY -

1. Generally. ANNEXOR shall dedicate the ultimate Banning-Lewis Parkway (B-L Pkwy) right-of-way and, over time, construct a four lane roadway with at-grade intersections (except at U.S. Highway 24), adequate associated turn lanes, and shall have grading and bridge abutment responsibilities as

specifically delineated below. Construction of the B-L Pkwy may be phased in accordance with the 25% absorption transportation analysis as updated and/or further refined from time-to-time.

2. Right-of-Way. ANNEXOR shall dedicate the right-of-way owned by ANNEXOR for the B-L Pkwy (typically three hundred feet in width), together with the right-of-way for associated interchanges and on and off ramps for the full width thereof as required by the ultimate design of the parkway, as set forth in the Conceptual Design Report for the B-L Pkwy (1988) prepared by Wilson & Company Engineers, (the "Design Report"), which is subject to the approval of the Director of Public Works.

8/9/88 a 17JC26

Bridges shall be designed in accordance with the Colorado Department of Highways criteria. ANNEXOR shall design bridges for ease of expansion to the ultimate width.

5. Initial Grading and Construction between U.S. Highway 24 and State Highway 94. ANNEXOR shall grade the B-L Pkwy to accommodate a full eight lane facility between U.S. Highway 24 and State Highway 94 generally as shown on Exhibit "D". On this portion of the B-L Pkwy, ANNEXOR will construct four initial through lanes with adequate associated turn lanes, also as shown on Exhibit "D".

6. Grading and Construction Elsewhere. Except for that portion of B-L Pkwy located between U.S. Highway 24 and State Highway 94, ANNEXOR shall grade and initially construct two initial through lanes with adequate associated turn lanes generally as shown on Exhibit "E". ANNEXOR shall grade and construct two additional through lanes and associated turn lanes generally as shown on Exhibit "F" (typical B-L Pkwy cross-sections) when traffic volumes warrant, as determined by the Director of Public Works based on an analysis conducted in accord with the ITE Traffic and Transportation Engineering Manual (herein "ITE Manual"), or earlier at ANNEXOR'S discretion.

7. Drainage Structures. ANNEXOR shall construct the drainage structures for the ultimate width of the B-L Pkwy (eight lanes) between U.S. Highway 24 and State Highway 94, generally as shown on Exhibit "D" and shall construct such drainage structures for four lanes elsewhere, generally as shown on Exhibit "F".