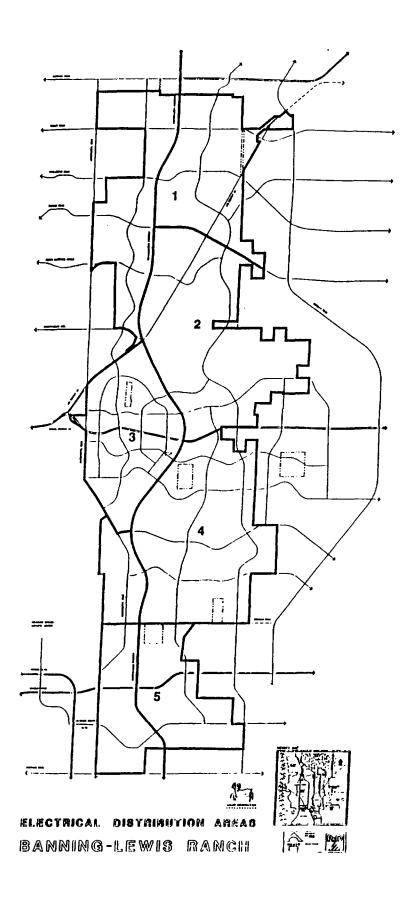

2. Five electric distribution areas (EDA's) have been established for disconnection from Mountain View and extension of electric service by CITY. The five EDA's are depicted on Exhibit M attached hereto and incorporated by reference. CITY shall endeavor to secure an agreement with Mountain View that would permit Mountain View to continue to serve existing and new users within a particular EDA until such time as one of the following conditions is met:

> (a) There exists two or more residential customers in a platted subdivision;

> > 8/9/88 a 17JC26

(b) There exists two or more commercial/industrial customers in one building complex or platted subdivision;

(c) There is demand from one or more customers for an ultimate connected load of five hundred kilowatts (kw) or more for any one EDA or one thousand kilowatts or more for two or more contiguous EDA's;

(d) January 1, 1995 arrives regardless of load demands within the EDA.

3. When any one of the conditions in Paragraph 2 is met, or if CITY cannot secure an agreement with Mountain View to allow Mountain View to continue to serve the Property as provided above, CITY will supply electric service to the Property. ANNEXOR will bear the cost of all line extensions to the Property according to the tariffs and policies in effect at the time of the extension. Prior to reconnection, ANNEXOR may elect to terminate electric service to facilities then in service, or provide service with small generators for small uses, such as stock watering ponds.