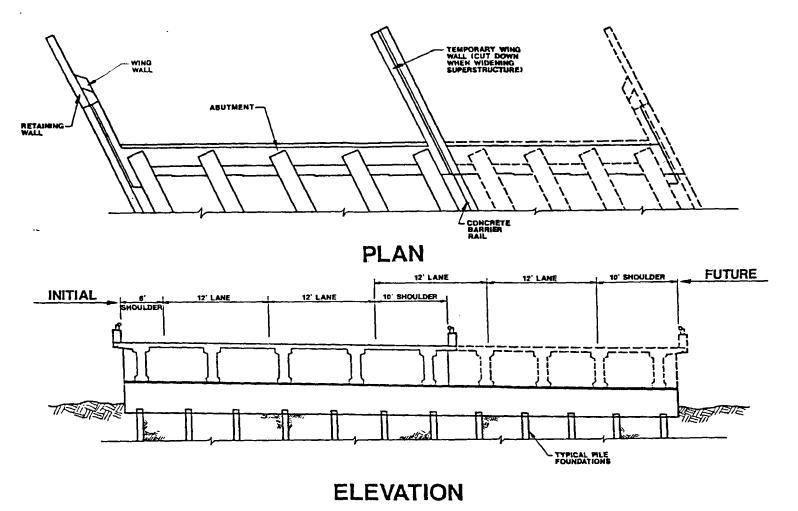

4. Bridge Abutments. ANNEXOR shall be responsible for constructing bridge abutments at the creek banks to handle the ultimate bridge width when constructing initial bridges on the B-L Pkwy, generally as shown on Exhibit "C" attached hereto. It is anticipated that there will be dual bridges, and that each bridge will be designed to handle an initial two through lanes, anticipating ultimate construction of an eight lane roadway. Bridge piers, if any, and superstructure of the initial construction shall be designed and constructed to accommodate the final loads of the ultimate eight lanes.

8/9/88 a 17JC26

Bridges shall be designed in accordance with the Colorado Department of Highways criteria. ANNEXOR shall design bridges for ease of expansion to the ultimate width.

5. Initial Grading and Construction between U.S. Highway 24 and State Highway 94. ANNEXOR shall grade the B-L Pkwy to accommodate a full eight lane facility between U.S. Highway 24 and State Highway 94 generally as shown on Exhibit "D". On this portion of the B-L Pkwy, ANNEXOR will construct four initial through lanes with adequate associated turn lanes, also as shown on Exhibit "D".

6. Grading and Construction Elsewhere. Except for that portion of B-L Pkwy located between U.S. Highway 24 and State Highway 94, ANNEXOR shall grade and initially construct two initial through lanes with adequate associated turn lanes generally as shown on Exhibit "E". ANNEXOR shall grade and construct two additional through lanes and associated turn lanes generally as shown on Exhibit "F" (typical B-L Pkwy cross-sections) when traffic volumes warrant, as determined by the Director of Public Works based on an analysis conducted in accord with the ITE Traffic and Transportation Engineering Manual (herein "ITE Manual"), or earlier at ANNEXOR'S discretion.

7. Drainage Structures. ANNEXOR shall construct the drainage structures for the ultimate width of the B-L Pkwy (eight lanes) between U.S. Highway 24 and State Highway 94, generally as shown on Exhibit "D" and shall construct such drainage structures for four lanes elsewhere, generally as shown on Exhibit "F".