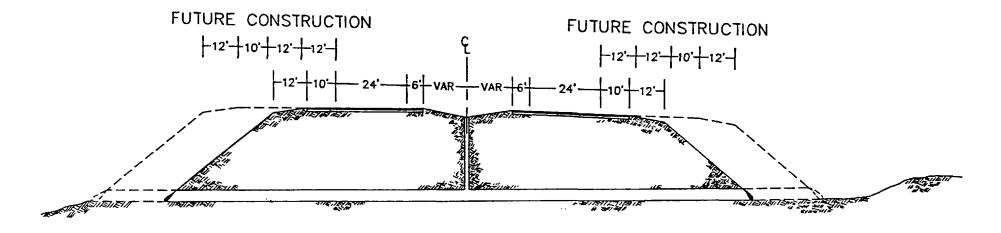

B. BANNING LEWIS PARKWAY -

1. Generally. ANNEXOR shall dedicate the ultimate Banning-Lewis Parkway (B-L Pkwy) right-of-way and, over time, construct a four lane roadway with at-grade intersections (except at U.S. Highway 24), adequate associated turn lanes, and shall have grading and bridge abutment responsibilities as

specifically delineated below. Construction of the B-L Pkwy may be phased in accordance with the 25% absorption transportation analysis as updated and/or further refined from time-to-time.

2. Right-of-Way. ANNEXOR shall dedicate the right-of-way owned by ANNEXOR for the B-L Pkwy (typically three hundred feet in width), together with the right-of-way for associated interchanges and on and off ramps for the full width thereof as required by the ultimate design of the parkway, as set forth in the Conceptual Design Report for the B-L Pkwy (1988) prepared by Wilson & Company Engineers, (the "Design Report"), which is subject to the approval of the Director of Public Works.

8/9/88 a 17JC26

Bridges shall be designed in accordance with the Colorado Department of Highways criteria. ANNEXOR shall design bridges for ease of expansion to the ultimate width.

5. Initial Grading and Construction between U.S. Highway 24 and State Highway 94. ANNEXOR shall grade the B-L Pkwy to accommodate a full eight lane facility between U.S. Highway 24 and State Highway 94 generally as shown on Exhibit "D". On this portion of the B-L Pkwy, ANNEXOR will construct four initial through lanes with adequate associated turn lanes, also as shown on Exhibit "D".

6. Grading and Construction Elsewhere. Except for that portion of B-L Pkwy located between U.S. Highway 24 and State Highway 94, ANNEXOR shall grade and initially construct two initial through lanes with adequate associated turn lanes generally as shown on Exhibit "E". ANNEXOR shall grade and construct two additional through lanes and associated turn lanes generally as shown on Exhibit "F" (typical B-L Pkwy cross-sections) when traffic volumes warrant, as determined by the Director of Public Works based on an analysis conducted in accord with the ITE Traffic and Transportation Engineering Manual (herein "ITE Manual"), or earlier at ANNEXOR'S discretion.

7. Drainage Structures. ANNEXOR shall construct the drainage structures for the ultimate width of the B-L Pkwy (eight lanes) between U.S. Highway 24 and State Highway 94, generally as shown on Exhibit "D" and shall construct such drainage structures for four lanes elsewhere, generally as shown on Exhibit "F".