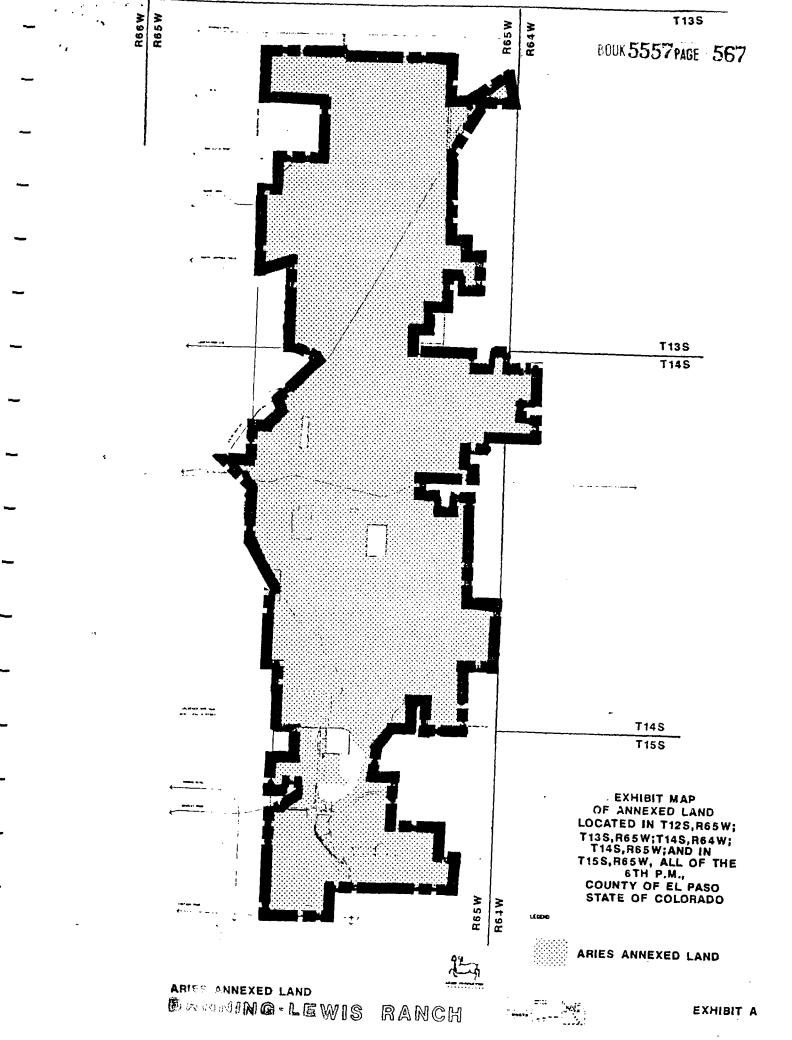

#### WITNESSETH:

WHEREAS, ANNEXOR is the owner of the property described in Exhibit "A", attached hereto and incorporated by reference herein and hereinafter the "Property", and

WHEREAS, ANNEXOR has filed petitions to annex approximately 24,311 acres to the CITY and this will constitute the single largest piece of property annexed to date to the CITY, and

WHEREAS, the proposed master plan for the Banning Lewis Ranch indicates a mixture of residential, commercial and industrial uses with approximately 76,000 residential units with an approximate population of 180,000 people at full development and approximately seventy-nine million square feet of commercial, office and industrial floor area at full development, and